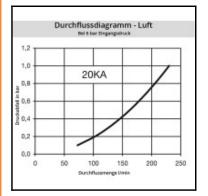

## Datasheet of 20SFTF03RXX Plug with hose barb











## Description

Plug straight-through, hose barb 3mm (1/8), nominal diameter 2,7, <35 bar, stainless steel AISI 303

Mini industrial coupling with internationally used profile. Frequent use in medical technology and chemistry/pharmacy. Coupling system with single-hand operation. High flow despite small dimensions plus many applications with a variety of medio.

## Details

| Series long:   20SF