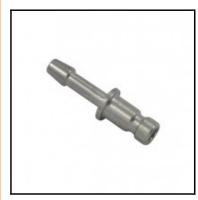

## Datasheet of 20SFTF03RXX Plug with hose barb

## Description

Plug straight-through, hose barb 3mm (1/8), nominal diameter 2,7, <35 bar, stainless steel AISI 303

Mini industrial coupling with internationally used profile. Frequent use in medical technology and chemistry/pharmacy. Coupling system with single-hand operation. High flow despite small dimensions plus many applications with a variety of medio.