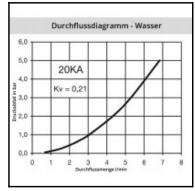

## Datasheet of 20SFTF03RXX Plug with hose barb











## Description

Plug straight-through, hose barb 3mm (1/8), nominal diameter 2,7, <35 bar, stainless steel AISI 303

Mini industrial coupling with internationally used profile. Frequent use in medical technology and chemistry/pharmacy. Coupling system with single-hand operation. High flow despite small dimensions plus many applications with a variety of medio.

## Details

| Series long:   20SF