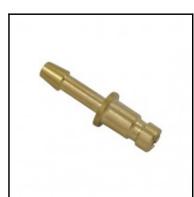

## Description

Plug straight-through, hose barb 3mm (1/8), nominal diameter 2,7, <35 bar, brass

Mini industrial coupling with internationally used profile. Frequent use in medical technology and chemistry/pharmacy. Coupling system with single-hand operation. High flow despite small dimensions plus many applications with a variety of medio.