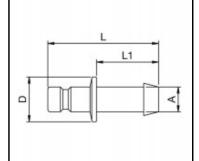

## Dimensions

| Connection A: | 3 mm |
|---------------|------|
| D mm:         | 7    |
| L mm:         | 24   |
| L1 mm:        | 13   |