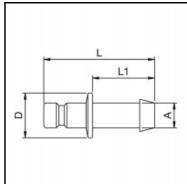

## **Dimensions**

| Connection A: | 3 mm |
|---------------|------|
| D mm:         | 7    |
| L mm:         | 24   |
| L1 mm:        | 13   |