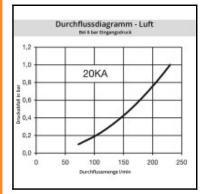

## Details

| Series:                                   | 20                                                                                                       |
|-------------------------------------------|----------------------------------------------------------------------------------------------------------|
| Series long:                              | 20SF                                                                                                     |
| Bore in mm:                               | 2,7                                                                                                      |
| Bore area in mm²:                         | 6                                                                                                        |
| Advantages:                               | One-hand operation. Small dimensions.                                                                    |
| Compatibility:                            | RECTUS 91                                                                                                |
| Working pressure:                         | 35 bar maximum static working pressure with safety factor 4 to 1.                                        |
| Working temperature:                      | -20°C up to +100°C (NBR) -40°C up to +120/150°C (EPDM) -15°C up to +200°C (FKM) depending on the medium. |
| Shut-Off:                                 | Plug Straight-Through                                                                                    |
| Connection:                               | Hose barb 3mm LW(1/8")                                                                                   |
| Connection description:                   | Hose barb 3mm LW(1/8")                                                                                   |
| Connection type:                          | Hose barb                                                                                                |
| Material:                                 | stainless steel AISI 316 L                                                                               |
| Material description:                     | stainless steel 1.4404                                                                                   |
| Surface:                                  | blank finish                                                                                             |
| Weight in kg:                             | 0,001                                                                                                    |
| Self-venting coupling:                    | No                                                                                                       |
| Safety locking system:                    | No                                                                                                       |
| Single-hand operation:                    | Yes                                                                                                      |
| Two-hand operation:                       | No                                                                                                       |
| Ball locking:                             | No                                                                                                       |
| Pin lock:                                 | No                                                                                                       |
| Ultra-FLO-valve:                          | No                                                                                                       |
| Vacuum suitable:                          | Yes                                                                                                      |
| Water-resistant:                          | Yes                                                                                                      |
| Flat-sealing:                             | No                                                                                                       |
| Suitable breath / respiratory protection: | No                                                                                                       |
| Pressure eliminator:                      | No                                                                                                       |
| Hydraulics:                               | No                                                                                                       |
| Pneumatics:                               | Yes                                                                                                      |
| Standard product:                         | No                                                                                                       |
| Mould coupling:                           | No                                                                                                       |