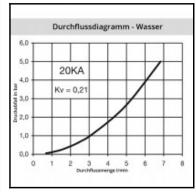

## Details

| Series:                                   | 20                                                                                                       |
|-------------------------------------------|----------------------------------------------------------------------------------------------------------|
| Series long:                              | 20SF                                                                                                     |
| Bore in mm:                               | 2,7                                                                                                      |
| Bore area in mm²:                         | 6                                                                                                        |
| Advantages:                               | One-hand operation. Small dimensions.                                                                    |
| Compatibility:                            | RECTUS 91                                                                                                |
| Working pressure:                         | 35 bar maximum static working pressure with safety factor 4 to 1.                                        |
| Working temperature:                      | -20°C up to +100°C (NBR) -40°C up to +120/150°C (EPDM) -15°C up to +200°C (FKM) depending on the medium. |
| Shut-Off:                                 | Plug Straight-Through                                                                                    |
| Connection:                               | Hose barb 3mm LW(1/8")                                                                                   |
| Connection description:                   | Hose barb 3mm LW(1/8")                                                                                   |
| Connection type:                          | Hose barb                                                                                                |
| Material:                                 | stainless steel AISI 316 L                                                                               |
| Material description:                     | stainless steel 1.4404                                                                                   |
| Surface:                                  | blank finish                                                                                             |
| Weight in kg:                             | 0,001                                                                                                    |
| Self-venting coupling:                    | No                                                                                                       |
| Safety locking system:                    | No                                                                                                       |
| Single-hand operation:                    | Yes                                                                                                      |
| Two-hand operation:                       | No                                                                                                       |
| Ball locking:                             | No                                                                                                       |
| Pin lock:                                 | No                                                                                                       |
| Ultra-FLO-valve:                          | No                                                                                                       |
| Vacuum suitable:                          | Yes                                                                                                      |
| Water-resistant:                          | Yes                                                                                                      |
| Flat-sealing:                             | No                                                                                                       |
| Suitable breath / respiratory protection: | No                                                                                                       |
| Pressure eliminator:                      | No                                                                                                       |
| Hydraulics:                               | No                                                                                                       |
| Pneumatics:                               | Yes                                                                                                      |
| Standard product:                         | No                                                                                                       |
| Mould coupling:                           | No                                                                                                       |