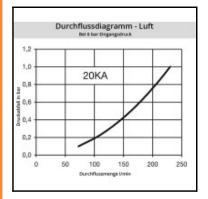

# Datasheet of 20SFKS06RXX Plug for panel mount



# B L1







# Description

Plug straight-through, panel mount 4 x 6 mm, nominal diameter 2,7, <35 bar, stainless steel AISI 303

Mini industrial coupling with internationally used profile. Frequent use in medical technology and chemistry/pharmacy. Coupling system with single-hand operation. High flow despite small dimensions plus many applications with a variety of medio.

### Details

| Series:                                   | 20                                                                                                       |
|-------------------------------------------|----------------------------------------------------------------------------------------------------------|
| Series long:                              | 20SF