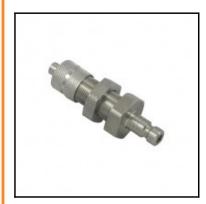

# Datasheet of 20SFKS06RXX Plug for panel mount

# Description

Plug straight-through, panel mount 4 x 6 mm, nominal diameter 2,7, <35 bar, stainless steel AISI 303

Mini industrial coupling with internationally used profile. Frequent use in medical technology and chemistry/pharmacy. Coupling system with single-hand operation. High flow despite small dimensions plus many applications with a variety of medio.

## **Dimensions**

| Connection A: | 4 x 6 mm  |
|---------------|-----------|
| B mm:         | 3         |
| G mm:         | M 8 x 0,5 |
| L mm:         | 38        |
| L1 mm:        | 7         |
| L2 mm:        | 17        |
| SW mm:        | 12        |
| SW1 mm:       | 12        |