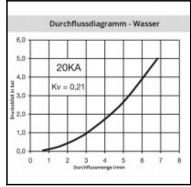

# Datasheet of 20SFKS06RXX Plug for panel mount



# B L1







# Description

Plug straight-through, panel mount 4 x 6 mm, nominal diameter 2,7, <35 bar, stainless steel AISI 303

Mini industrial coupling with internationally used profile. Frequent use in medical technology and chemistry/pharmacy. Coupling system with single-hand operation. High flow despite small dimensions plus many applications with a variety of medio.

### Details

| Series:                                   | 20                                                                                                       |
|-------------------------------------------|----------------------------------------------------------------------------------------------------------|
| Series long:                              | 20SF