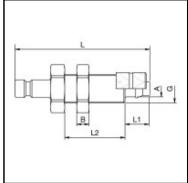

## **Dimensions**

| Connection A: | 3 x 5 mm  |
|---------------|-----------|
| B mm:         | 3         |
| G mm:         | M 7 x 0,5 |
| L mm:         | 38        |
| L1 mm:        | 7         |
| L2 mm:        | 17        |
| SW mm:        | 11        |
| SW1 mm:       | 11        |