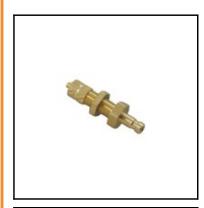

## Description

Plug straight-through, panel mount 3 x 5 mm, nominal diameter 2,7, <35 bar, brass

Mini industrial coupling with internationally used profile. Frequent use in medical technology and chemistry/pharmacy. Coupling system with single-hand operation. High flow despite small dimensions plus many applications with a variety of medio.