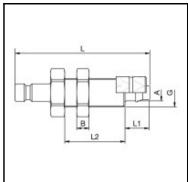

## **Dimensions**

| Connection A: | 3 x 5 mm  |
|---------------|-----------|
| B mm:         | 3         |
| G mm:         | M 7 x 0,5 |
| L mm:         | 38        |
| L1 mm:        | 7         |
| L2 mm:        | 17        |
| SW mm:        | 11        |
| SW1 mm:       | 11        |