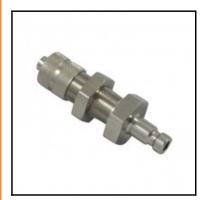

## Description

Plug straight-through, panel mount 3 x 5 mm, nominal diameter 2,7, <35 bar, brass nickel plated

Mini industrial coupling with internationally used profile. Frequent use in medical technology and chemistry/pharmacy. Coupling system with single-hand operation. High flow despite small dimensions plus many applications with a variety of medio.

## **Details**

|                                           | To a                                                                                                     |
|-------------------------------------------|----------------------------------------------------------------------------------------------------------|
| Series:                                   | 20                                                                                                       |
| Series long:                              | 20SF                                                                                                     |
| Bore in mm:                               | 2,7                                                                                                      |
| Bore area in mm²:                         | 6                                                                                                        |
| Advantages:                               | One-hand operation. Small dimensions.                                                                    |
| Compatibility:                            | RECTUS 91                                                                                                |
| Working pressure:                         | 35 bar maximum static working pressure with safety factor 4 to 1.                                        |
| Working temperature:                      | -20°C up to +100°C (NBR) -40°C up to +120/150°C (EPDM) -15°C up to +200°C (FKM) depending on the medium. |
| Shut-Off:                                 | Plug Straight-Through                                                                                    |
| Connection:                               | Panel mount 3 x 5 mm                                                                                     |
| Connection description:                   | Panel mount 3 x 5 mm                                                                                     |
| Connection type:                          | Connection nut                                                                                           |
| Material:                                 | Brass nickel plated                                                                                      |
| Material description:                     | Brass CuZn39Pb3 2.0401 (except sleeve)                                                                   |
| Surface:                                  | nickel plated                                                                                            |
| Weight in kg:                             | 0,011                                                                                                    |
| Self-venting coupling:                    | No                                                                                                       |
| Safety locking system:                    | No                                                                                                       |
| Single-hand operation:                    | Yes                                                                                                      |
| Two-hand operation:                       | No                                                                                                       |
| Ball locking:                             | No                                                                                                       |
| Pin lock:                                 | No                                                                                                       |
| Ultra-FLO-valve:                          | No                                                                                                       |
| Vacuum suitable:                          | Yes                                                                                                      |
| Water-resistant:                          | Yes                                                                                                      |
| Flat-sealing:                             | No                                                                                                       |
| Suitable breath / respiratory protection: | No                                                                                                       |
| Pressure eliminator:                      | No                                                                                                       |
| Hydraulics:                               | No                                                                                                       |
| Pneumatics:                               | Yes                                                                                                      |
| Standard product:                         | No                                                                                                       |
| Mould coupling:                           | No                                                                                                       |