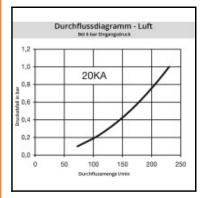

## Datasheet of 20SFKS04MXX Plug for panel mount











## Description

Plug straight-through, panel mount 3 x 4 mm, nominal diameter 2,7, <35 bar, brass

Mini industrial coupling with internationally used profile. Frequent use in medical technology and chemistry/pharmacy. Coupling system with single-hand operation. High flow despite small dimensions plus many applications with a variety of medio.

## Details

|                                           | Too 1                                                                                                    |
|-------------------------------------------|----------------------------------------------------------------------------------------------------------|
| Series:                                   | 20