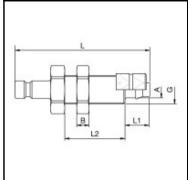

## **Dimensions**

| Connection A: | 3 x 4 mm  |
|---------------|-----------|
| B mm:         | 3         |
| G mm:         | M 7 x 0,5 |
| L mm:         | 38        |
| L1 mm:        | 7         |
| L2 mm:        | 17        |
| SW mm:        | 11        |
| SW1 mm:       | 11        |