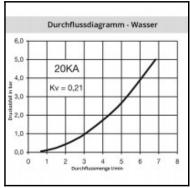

## Datasheet of 20SFKS04MXX Plug for panel mount











## Description

Plug straight-through, panel mount 3 x 4 mm, nominal diameter 2,7, <35 bar, brass

Mini industrial coupling with internationally used profile. Frequent use in medical technology and chemistry/pharmacy. Coupling system with single-hand operation. High flow despite small dimensions plus many applications with a variety of medio.

## Details

|                                           | Too 1                                                                                                    |
|-------------------------------------------|----------------------------------------------------------------------------------------------------------|
| Series:                                   | 20