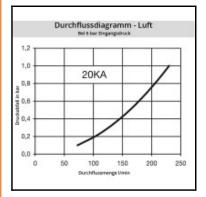

## **Details**

| Series:                                   | 20                                                                                                       |
|-------------------------------------------|----------------------------------------------------------------------------------------------------------|
| Series long:                              | 20SF                                                                                                     |
| Bore in mm:                               | 2,7                                                                                                      |
| Bore area in mm <sup>2</sup> :            | 6                                                                                                        |
| Advantages:                               | One-hand operation. Small dimensions.                                                                    |
| Compatibility:                            | RECTUS 91                                                                                                |
| Working pressure:                         | 35 bar maximum static working pressure with safety factor 4 to 1.                                        |
| Working temperature:                      | -20°C up to +100°C (NBR) -40°C up to +120/150°C (EPDM) -15°C up to +200°C (FKM) depending on the medium. |
| Shut-Off:                                 | Plug Straight-Through                                                                                    |
| Connection:                               | with tube nut 4 x 6 mm                                                                                   |
| Connection description:                   | with tube nut 4 x 6 mm                                                                                   |
| Connection type:                          | Connection nut                                                                                           |
| Material:                                 | stainless steel AISI 303                                                                                 |
| Material description:                     | stainless steel AISI 303                                                                                 |
| Surface:                                  | blank finish                                                                                             |
| Weight in kg:                             | 0,005                                                                                                    |
| Self-venting coupling:                    | No                                                                                                       |
| Safety locking system:                    | No                                                                                                       |
| Single-hand operation:                    | Yes                                                                                                      |
| Two-hand operation:                       | No                                                                                                       |
| Ball locking:                             | No                                                                                                       |
| Pin lock:                                 | No                                                                                                       |
| Ultra-FLO-valve:                          | No                                                                                                       |
| Vacuum suitable:                          | Yes                                                                                                      |
| Water-resistant:                          | Yes                                                                                                      |
| Flat-sealing:                             | No                                                                                                       |
| Suitable breath / respiratory protection: | No                                                                                                       |
| Pressure eliminator:                      | No                                                                                                       |
| Hydraulics:                               | No                                                                                                       |
| Pneumatics:                               | Yes                                                                                                      |
| Standard product:                         | No                                                                                                       |
| Mould coupling:                           | No                                                                                                       |