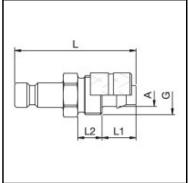

## **Dimensions**

| Connection A: | 4 x 6 mm  |
|---------------|-----------|
| G mm:         | M 8 x 0,5 |
| L mm:         | 25        |
| L1 mm:        | 7         |
| L2 mm:        | 5         |
| SW mm:        | 8         |