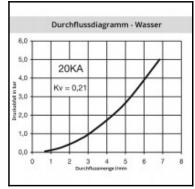

## **Details**

| Series:                                   | 20                                                                                                       |
|-------------------------------------------|----------------------------------------------------------------------------------------------------------|
| Series long:                              | 20SF                                                                                                     |
| Bore in mm:                               | 2,7                                                                                                      |
| Bore area in mm <sup>2</sup> :            | 6                                                                                                        |
| Advantages:                               | One-hand operation. Small dimensions.                                                                    |
| Compatibility:                            | RECTUS 91                                                                                                |
| Working pressure:                         | 35 bar maximum static working pressure with safety factor 4 to 1.                                        |
| Working temperature:                      | -20°C up to +100°C (NBR) -40°C up to +120/150°C (EPDM) -15°C up to +200°C (FKM) depending on the medium. |
| Shut-Off:                                 | Plug Straight-Through                                                                                    |
| Connection:                               | with tube nut 4 x 6 mm                                                                                   |
| Connection description:                   | with tube nut 4 x 6 mm                                                                                   |
| Connection type:                          | Connection nut                                                                                           |
| Material:                                 | stainless steel AISI 303                                                                                 |
| Material description:                     | stainless steel AISI 303                                                                                 |
| Surface:                                  | blank finish                                                                                             |
| Weight in kg:                             | 0,005                                                                                                    |
| Self-venting coupling:                    | No                                                                                                       |
| Safety locking system:                    | No                                                                                                       |
| Single-hand operation:                    | Yes                                                                                                      |
| Two-hand operation:                       | No                                                                                                       |
| Ball locking:                             | No                                                                                                       |
| Pin lock:                                 | No                                                                                                       |
| Ultra-FLO-valve:                          | No                                                                                                       |
| Vacuum suitable:                          | Yes                                                                                                      |
| Water-resistant:                          | Yes                                                                                                      |
| Flat-sealing:                             | No                                                                                                       |
| Suitable breath / respiratory protection: | No                                                                                                       |
| Pressure eliminator:                      | No                                                                                                       |
| Hydraulics:                               | No                                                                                                       |
| Pneumatics:                               | Yes                                                                                                      |
| Standard product:                         | No                                                                                                       |
| Mould coupling:                           | No                                                                                                       |