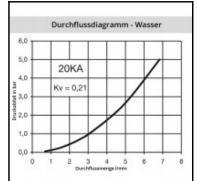

## Details

| Series:                                   | 20                                                                                                       |
|-------------------------------------------|----------------------------------------------------------------------------------------------------------|
| Series long:                              | 20SF                                                                                                     |
| Bore in mm:                               | 2,7                                                                                                      |
| Bore area in mm <sup>2</sup> :            | 6                                                                                                        |
| Advantages:                               | One-hand operation. Small dimensions.                                                                    |
| Compatibility:                            | RECTUS 91                                                                                                |
| Working pressure:                         | 35 bar maximum static working pressure with safety factor 4 to 1.                                        |
| Working temperature:                      | -20°C up to +100°C (NBR) -40°C up to +120/150°C (EPDM) -15°C up to +200°C (FKM) depending on the medium. |
| Shut-Off:                                 | Plug Straight-Through                                                                                    |
| Connection:                               | with tube nut 4 x 6 mm                                                                                   |
| Connection description:                   | with tube nut 4 x 6 mm                                                                                   |
| Connection type:                          | Connection nut                                                                                           |
| Material:                                 | stainless steel AISI 316 L                                                                               |
| Material description:                     | stainless steel 1.4404                                                                                   |
| Surface:                                  | blank finish                                                                                             |
| Weight in kg:                             | 0,005                                                                                                    |
| Self-venting coupling:                    | No                                                                                                       |
| Safety locking system:                    | No                                                                                                       |
| Single-hand operation:                    | Yes                                                                                                      |
| Two-hand operation:                       | No                                                                                                       |
| Ball locking:                             | No                                                                                                       |
| Pin lock:                                 | No                                                                                                       |
| Ultra-FLO-valve:                          | No                                                                                                       |
| Vacuum suitable:                          | Yes                                                                                                      |
| Water-resistant:                          | Yes                                                                                                      |
| Flat-sealing:                             | No                                                                                                       |
| Suitable breath / respiratory protection: | No                                                                                                       |
| Pressure eliminator:                      | No                                                                                                       |
| Hydraulics:                               | No                                                                                                       |
| Pneumatics:                               | Yes                                                                                                      |
| Standard product:                         | No                                                                                                       |
| Mould coupling:                           | No                                                                                                       |