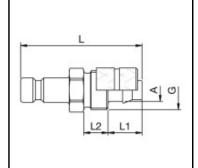

## Dimensions

| Connection A: | 4 x 6 mm  |
|---------------|-----------|
| G mm:         | M 8 x 0,5 |
| L mm:         | 25        |
| L1 mm:        | 7         |
| L2 mm:        | 5         |
| SW mm:        | 8         |