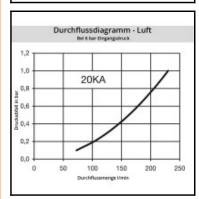

## Details

| Series:                                   | 20                                                                                                       |
|-------------------------------------------|----------------------------------------------------------------------------------------------------------|
| Series long:                              | 20SF                                                                                                     |
| Bore in mm:                               | 2,7                                                                                                      |
| Bore area in mm <sup>2</sup> :            | 6                                                                                                        |
| Advantages:                               | One-hand operation. Small dimensions.                                                                    |
| Compatibility:                            | RECTUS 91                                                                                                |
| Working pressure:                         | 35 bar maximum static working pressure with safety factor 4 to 1.                                        |
| Working temperature:                      | -20°C up to +100°C (NBR) -40°C up to +120/150°C (EPDM) -15°C up to +200°C (FKM) depending on the medium. |
| Shut-Off:                                 | Plug Straight-Through                                                                                    |
| Connection:                               | with tube nut 4 x 6 mm                                                                                   |
| Connection description:                   | with tube nut 4 x 6 mm                                                                                   |
| Connection type:                          | Connection nut                                                                                           |
| Material:                                 | stainless steel AISI 316 L                                                                               |
| Material description:                     | stainless steel 1.4404                                                                                   |
| Surface:                                  | blank finish                                                                                             |
| Weight in kg:                             | 0,005                                                                                                    |
| Self-venting coupling:                    | No                                                                                                       |
| Safety locking system:                    | No                                                                                                       |
| Single-hand operation:                    | Yes                                                                                                      |
| Two-hand operation:                       | No                                                                                                       |
| Ball locking:                             | No                                                                                                       |
| Pin lock:                                 | No                                                                                                       |
| Ultra-FLO-valve:                          | No                                                                                                       |
| Vacuum suitable:                          | Yes                                                                                                      |
| Water-resistant:                          | Yes                                                                                                      |
| Flat-sealing:                             | No                                                                                                       |
| Suitable breath / respiratory protection: | No                                                                                                       |
| Pressure eliminator:                      | No                                                                                                       |
| Hydraulics:                               | No                                                                                                       |
| Pneumatics:                               | Yes                                                                                                      |
| Standard product:                         | No                                                                                                       |
| Mould coupling:                           | No                                                                                                       |