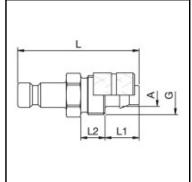

## **Dimensions**

| Connection A: | 3 x 5 mm  |
|---------------|-----------|
| G mm:         | M 7 x 0,5 |
| L mm:         | 25        |
| L1 mm:        | 7         |
| L2 mm:        | 5         |
| SW mm:        | 7         |
|               |           |