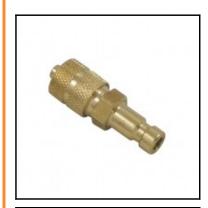

## Description

Plug straight-through, with hose nut 3 x 5 mm, nominal diameter 2,7, <35 bar, brass

Mini industrial coupling with internationally used profile. Frequent use in medical technology and chemistry/pharmacy. Coupling system with single-hand operation. High flow despite small dimensions plus many applications with a variety of medio.