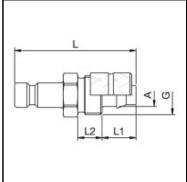

## **Dimensions**

| Connection A: | 3 x 5 mm  |
|---------------|-----------|
| G mm:         | M 7 x 0,5 |
| L mm:         | 25        |
| L1 mm:        | 7         |
| L2 mm:        | 5         |
| SW mm:        | 8         |