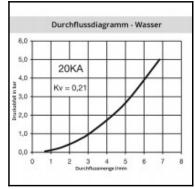

## Datasheet of 20SFKO05EXX Plug with hose nut











## Description

Plug straight-through, with hose nut 3 x 5 mm, nominal diameter 2,7, <35 bar, stainless steel AISI 316 L

Mini industrial coupling with internationally used profile. Frequent use in medical technology and chemistry/pharmacy. Coupling system with single-hand operation. High flow despite small dimensions plus many applications with a variety of medio.

## **Details**

| Series:                                   | 20                                                                                                       |
|-------------------------------------------|----------------------------------------------------------------------------------------------------------|
| Series long:                              | 20SF