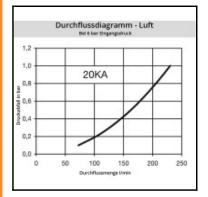

## Datasheet of 20SFKO05EXX Plug with hose nut











## Description

Plug straight-through, with hose nut 3 x 5 mm, nominal diameter 2,7, <35 bar, stainless steel AISI 316 L

Mini industrial coupling with internationally used profile. Frequent use in medical technology and chemistry/pharmacy. Coupling system with single-hand operation. High flow despite small dimensions plus many applications with a variety of medio.

## **Details**

| Series:                                   | 20                                                                                                       |
|-------------------------------------------|----------------------------------------------------------------------------------------------------------|
| Series long:                              | 20SF