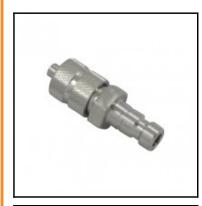

## Description

Plug straight-through, with hose nut 3 x 5 mm, nominal diameter 2,7, <35 bar, stainless steel AISI 316 L

Mini industrial coupling with internationally used profile. Frequent use in medical technology and chemistry/pharmacy. Coupling system with single-hand operation. High flow despite small dimensions plus many applications with a variety of medio.