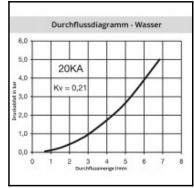

## Details

| Series:                                   | 20                                                                                                       |
|-------------------------------------------|----------------------------------------------------------------------------------------------------------|
| Series long:                              | 20SF                                                                                                     |
| Bore in mm:                               | 2,7                                                                                                      |
| Bore area in mm²:                         | 6                                                                                                        |
| Advantages:                               | One-hand operation. Small dimensions.                                                                    |
| Compatibility:                            | RECTUS 91                                                                                                |
| Working pressure:                         | 35 bar maximum static working pressure with safety factor 4 to 1.                                        |
| Working temperature:                      | -20°C up to +100°C (NBR) -40°C up to +120/150°C (EPDM) -15°C up to +200°C (FKM) depending on the medium. |
| Shut-Off:                                 | Plug Straight-Through                                                                                    |
| Connection:                               | with tube nut 3 x 4 mm                                                                                   |
| Connection description:                   | with tube nut 3 x 4 mm                                                                                   |
| Connection type:                          | Connection nut                                                                                           |
| Material:                                 | stainless steel AISI 316 L                                                                               |
| Material description:                     | stainless steel 1.4404                                                                                   |
| Surface:                                  | blank finish                                                                                             |
| Weight in kg:                             | 0,004                                                                                                    |
| Self-venting coupling:                    | No                                                                                                       |
| Safety locking system:                    | No                                                                                                       |
| Single-hand operation:                    | Yes                                                                                                      |
| Two-hand operation:                       | No                                                                                                       |
| Ball locking:                             | No                                                                                                       |
| Pin lock:                                 | No                                                                                                       |
| Ultra-FLO-valve:                          | No                                                                                                       |
| Vacuum suitable:                          | Yes                                                                                                      |
| Water-resistant:                          | Yes                                                                                                      |
| Flat-sealing:                             | No                                                                                                       |
| Suitable breath / respiratory protection: | No                                                                                                       |
| Pressure eliminator:                      | No                                                                                                       |
| Hydraulics:                               | No                                                                                                       |
| Pneumatics:                               | Yes                                                                                                      |
| Standard product:                         | No                                                                                                       |
|                                           |                                                                                                          |