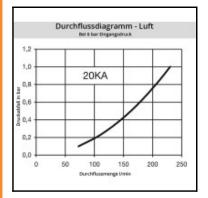

## Details

| Series:                                   | 20                                                                                                       |
|-------------------------------------------|----------------------------------------------------------------------------------------------------------|
| Series long:                              | 20SF                                                                                                     |
| Bore in mm:                               | 2,7                                                                                                      |
| Bore area in mm²:                         | 6                                                                                                        |
| Advantages:                               | One-hand operation. Small dimensions.                                                                    |
| Compatibility:                            | RECTUS 91                                                                                                |
| Working pressure:                         | 35 bar maximum static working pressure with safety factor 4 to 1.                                        |
| Working temperature:                      | -20°C up to +100°C (NBR) -40°C up to +120/150°C (EPDM) -15°C up to +200°C (FKM) depending on the medium. |
| Shut-Off:                                 | Plug Straight-Through                                                                                    |
| Connection:                               | with tube nut 3 x 4 mm                                                                                   |
| Connection description:                   | with tube nut 3 x 4 mm                                                                                   |
| Connection type:                          | Connection nut                                                                                           |
| Material:                                 | stainless steel AISI 316 L                                                                               |
| Material description:                     | stainless steel 1.4404                                                                                   |
| Surface:                                  | blank finish                                                                                             |
| Weight in kg:                             | 0,004                                                                                                    |
| Self-venting coupling:                    | No                                                                                                       |
| Safety locking system:                    | No                                                                                                       |
| Single-hand operation:                    | Yes                                                                                                      |
| Two-hand operation:                       | No                                                                                                       |
| Ball locking:                             | No                                                                                                       |
| Pin lock:                                 | No                                                                                                       |
| Ultra-FLO-valve:                          | No                                                                                                       |
| Vacuum suitable:                          | Yes                                                                                                      |
| Water-resistant:                          | Yes                                                                                                      |
| Flat-sealing:                             | No                                                                                                       |
| Suitable breath / respiratory protection: | No                                                                                                       |
| Pressure eliminator:                      | No                                                                                                       |
| Hydraulics:                               | No                                                                                                       |
| Pneumatics:                               | Yes                                                                                                      |
| Standard product:                         | No                                                                                                       |
|                                           |                                                                                                          |