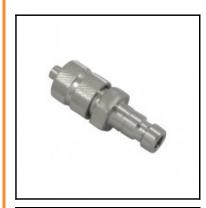

## Description

Plug straight-through, with hose nut 3 x 4 mm, nominal diameter 2,7, <35 bar, stainless steel AISI 316 L

Mini industrial coupling with internationally used profile. Frequent use in medical technology and chemistry/pharmacy. Coupling system with single-hand operation. High flow despite small dimensions plus many applications with a variety of medio.