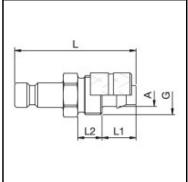

## **Dimensions**

| Connection A: | 3 x 4 mm  |
|---------------|-----------|
| G mm:         | M 7 x 0,5 |
| L mm:         | 25        |
| L1 mm:        | 7         |
| L2 mm:        | 5         |
| SW mm:        | 8         |