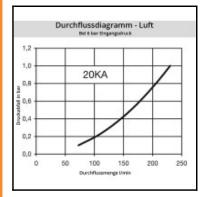

### Details

|                                           | T                                                                                                        |
|-------------------------------------------|----------------------------------------------------------------------------------------------------------|
| Series:                                   | 20                                                                                                       |
| Series long:                              | 20SF                                                                                                     |
| Bore in mm:                               | 2,7                                                                                                      |
| Bore area in mm²:                         | 6                                                                                                        |
| Advantages:                               | One-hand operation. Small dimensions.                                                                    |
| Compatibility:                            | RECTUS 91                                                                                                |
| Working pressure:                         | 35 bar maximum static working pressure with safety factor 4 to 1.                                        |
| Working temperature:                      | -20°C up to +100°C (NBR) -40°C up to +120/150°C (EPDM) -15°C up to +200°C (FKM) depending on the medium. |
| Shut-Off:                                 | Plug Straight-Through                                                                                    |
| Connection:                               | Female thread 1/8"                                                                                       |
| Connection description:                   | Female pipe thread of Whitworth form ISO 228 1/8"                                                        |
| Connection type:                          | Female thread                                                                                            |
| Material:                                 | stainless steel AISI 316 L                                                                               |
| Material description:                     | stainless steel 1.4404                                                                                   |
| Surface:                                  | blank finish                                                                                             |
| Weight in kg:                             | 0,005                                                                                                    |
| Self-venting coupling:                    | No                                                                                                       |
| Safety locking system:                    | No                                                                                                       |
| Single-hand operation:                    | Yes                                                                                                      |
| Two-hand operation:                       | No                                                                                                       |
| Ball locking:                             | No                                                                                                       |
| Pin lock:                                 | No                                                                                                       |
| Ultra-FLO-valve:                          | No                                                                                                       |
| Vacuum suitable:                          | Yes                                                                                                      |
| Water-resistant:                          | Yes                                                                                                      |
| Flat-sealing:                             | No                                                                                                       |
| Suitable breath / respiratory protection: | No                                                                                                       |
| Pressure eliminator:                      | No                                                                                                       |
| Hydraulics:                               | No                                                                                                       |
| Pneumatics:                               | Yes                                                                                                      |
| Standard product:                         | No                                                                                                       |
|                                           |                                                                                                          |