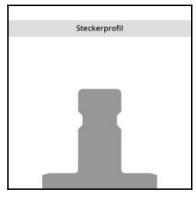

# Description

Plug straight-through, female thread G 1/8, nominal diameter 2,7, <35 bar, stainless steel AISI 316 L

Mini industrial coupling with internationally used profile. Frequent use in medical technology and chemistry/pharmacy. Coupling system with single-hand operation. High flow despite small dimensions plus many applications with a variety of medio.