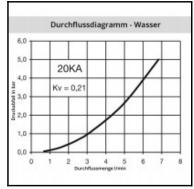

### Details

|                                           | T                                                                                                        |
|-------------------------------------------|----------------------------------------------------------------------------------------------------------|
| Series:                                   | 20                                                                                                       |
| Series long:                              | 20SF                                                                                                     |
| Bore in mm:                               | 2,7                                                                                                      |
| Bore area in mm²:                         | 6                                                                                                        |
| Advantages:                               | One-hand operation. Small dimensions.                                                                    |
| Compatibility:                            | RECTUS 91                                                                                                |
| Working pressure:                         | 35 bar maximum static working pressure with safety factor 4 to 1.                                        |
| Working temperature:                      | -20°C up to +100°C (NBR) -40°C up to +120/150°C (EPDM) -15°C up to +200°C (FKM) depending on the medium. |
| Shut-Off:                                 | Plug Straight-Through                                                                                    |
| Connection:                               | Female thread 1/8"                                                                                       |
| Connection description:                   | Female pipe thread of Whitworth form ISO 228 1/8"                                                        |
| Connection type:                          | Female thread                                                                                            |
| Material:                                 | stainless steel AISI 316 L                                                                               |
| Material description:                     | stainless steel 1.4404                                                                                   |
| Surface:                                  | blank finish                                                                                             |
| Weight in kg:                             | 0,005                                                                                                    |
| Self-venting coupling:                    | No                                                                                                       |
| Safety locking system:                    | No                                                                                                       |
| Single-hand operation:                    | Yes                                                                                                      |
| Two-hand operation:                       | No                                                                                                       |
| Ball locking:                             | No                                                                                                       |
| Pin lock:                                 | No                                                                                                       |
| Ultra-FLO-valve:                          | No                                                                                                       |
| Vacuum suitable:                          | Yes                                                                                                      |
| Water-resistant:                          | Yes                                                                                                      |
| Flat-sealing:                             | No                                                                                                       |
| Suitable breath / respiratory protection: | No                                                                                                       |
| Pressure eliminator:                      | No                                                                                                       |
| Hydraulics:                               | No                                                                                                       |
| Pneumatics:                               | Yes                                                                                                      |
| Standard product:                         | No                                                                                                       |
|                                           |                                                                                                          |