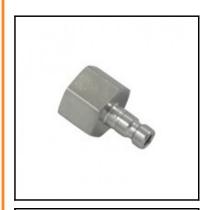

# Datasheet of 20SFIW10EXX Plug with female thread

# Description

Plug straight-through, female thread G 1/8, nominal diameter 2,7, <35 bar, stainless steel AISI 316 L

Mini industrial coupling with internationally used profile. Frequent use in medical technology and chemistry/pharmacy. Coupling system with single-hand operation. High flow despite small dimensions plus many applications with a variety of medio.

## **Dimensions**

| Connection A: | G 1/8 |
|---------------|-------|
| L mm:         | 19    |
| L1 mm:        | 7     |
| SW mm:        | 12    |