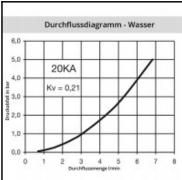

## Details

| Series long:  Series long:  Bore in mm:  2,7  Bore area in mm²:  6  Advantages:  One-hand operation. Small dimensions.  Compatibility:  RECTUS 91  35 bar maximum static working pressure with safety factor 4 to 1.  -20°C up to +100°C (NBR) -40°C up to +120/150°C (EPDM) -15°C up to +200°C (FKM) depending on the medium.  Shut-Off:  Connection:  Female thread M 5  Connection description:  Female thread M 5  Connection type:  Female thread M 5  Connection type:  Female thread AISI 303  Material description:  stainless steel AISI 303  Surface:  blank finish  Weight in kg:  0,002  Self-venting coupling:  No  Safety locking system:  No  Single-hand operation:  No  Ball locking:  No  Ultra-FLO-valve:  No  Ultra-FLO-valve:  Vacuum suitable:  Yes  Water-resistant:  Yes  Flat-sealing:  No  Pressure eliminator:  No  Pressure eliminator:  No  Presure eliminator:  No  Presure eliminator:  No  Presure eliminator:  No  Preumatics:  Yes  Standard product:  No                                                                                                                                                                                                                                                                                                                                                                                                                                                                                                                                                                                                                                                                                                                                                                                                                                                                                                                                                                                                                                                                                                                                    |                                           |                                                  |  |
|--------------------------------------------------------------------------------------------------------------------------------------------------------------------------------------------------------------------------------------------------------------------------------------------------------------------------------------------------------------------------------------------------------------------------------------------------------------------------------------------------------------------------------------------------------------------------------------------------------------------------------------------------------------------------------------------------------------------------------------------------------------------------------------------------------------------------------------------------------------------------------------------------------------------------------------------------------------------------------------------------------------------------------------------------------------------------------------------------------------------------------------------------------------------------------------------------------------------------------------------------------------------------------------------------------------------------------------------------------------------------------------------------------------------------------------------------------------------------------------------------------------------------------------------------------------------------------------------------------------------------------------------------------------------------------------------------------------------------------------------------------------------------------------------------------------------------------------------------------------------------------------------------------------------------------------------------------------------------------------------------------------------------------------------------------------------------------------------------------------------------------|-------------------------------------------|--------------------------------------------------|--|
| Bore in mm:  Bore area in mm²:  6 Advantages:  One-hand operation. Small dimensions.  Compatibility:  RECTUS 91  Working pressure:  35 bar maximum static working pressure with safety factor 4 to 1.  -20°C up to +100°C (NBR) -40°C up to +120/150°C (PDM) -15°C up to +200°C (FKM) depending on the medium.  Shut-Off:  Plug Straight-Through  Connection:  Female thread M 5  Connection type:  Female thread M 5  Connection type:  Material:  stainless steel AISI 303  Material description:  stainless steel AISI 303  Material description:  stainless steel AISI 303  Surface:  blank finish  Weight in kg:  0,002  Self-venting coupling:  No  Safety locking system:  No  Single-hand operation:  Yes  Two-hand operation:  No  Ball locking:  No  Pin lock:  No  Vacuum suitable:  Yes  Water-resistant:  Yes  Flat-sealing:  No  Pressure eliminator:  No  Pressure eliminator:  No  Presure eliminator:  No  Presumatics:  Yes  Standard product:  No  Preumatics:  Yes  Standard product:  No                                                                                                                                                                                                                                                                                                                                                                                                                                                                                                                                                                                                                                                                                                                                                                                                                                                                                                                                                                                                                                                                                                                  | Series:                                   | 20                                               |  |
| Bore area in mm²: Advantages: One-hand operation. Small dimensions. Compatibility: RECTUS 91  Working pressure: 35 bar maximum static working pressure with safety factor 4 to 1.  -20°C up to +100°C (NBR) -40°C up to +120/150°C (EPDM) -15°C up to +200°C (FKM) depending on the medium.  Shut-Off: Plug Straight-Through Connection: Female thread M 5 Connection description: Female thread metric DIN 13 M 5  Connection type: Female thread metric DIN 13 M 5  Connection type: Female stainless steel AISI 303  Material description: stainless steel AISI 303  Material focupling: No Surface: blank finish  Weight in kg: 0,002  Self-venting coupling: No Single-hand operation: Yes Two-hand operation: No Ball locking: No Ball locking: No Vaccuum suitable: Yes Water-resistant: Yes Flat-sealing: No Pressure eliminator: No Presure eliminator: No Presure eliminator: No Presumatics: Yes Standard product: No                                                                                                                                                                                                                                                                                                                                                                                                                                                                                                                                                                                                                                                                                                                                                                                                                                                                                                                                                                                                                                                                                                                                                                                               |                                           |                                                  |  |
| Advantages:  Compatibility:  Working pressure:  Working pressure:  ### Advantages:  ### Adv | Bore in mm:                               |                                                  |  |
| Compatibility:  Working pressure:  ### Spanness of the state of the st | Bore area in mm²:                         | 6                                                |  |
| Working pressure:  35 bar maximum static working pressure with safety factor 4 to 1.  -20°C up to +100°C (NBR) -40°C up to +120/150°C (EPDM) -15°C up to +200°C (FKM) depending on the medium.  Shut-Off:  Plug Straight-Through  Connection:  Female thread M 5  Connection description:  Female thread metric DIN 13 M 5  Connection type:  Hemale thread description:  Stainless steel AISI 303  Material description:  Stainless steel AISI 303  Surface:  blank finish  Weight in kg:  0,002  Self-venting coupling:  No  Safety locking system:  No  Single-hand operation:  Yes  Two-hand operation:  No  Ball locking:  No  Pin lock:  No  Ultra-FLO-valve:  No  Vacuum suitable:  Yes  Water-resistant:  Yes  Flat-sealing:  No  Pressure eliminator:  No  Pressure eliminator:  No  Presure description of the medium.  35 bar maximum static working pressure with safety factor 1.  -20°C up to +120/°C up to +220°C (FKM) depending on the medium.  -20°C up to +220°C (FKM) depending on the medium.  Female thread M 5  Fe | Advantages:                               | One-hand operation. Small dimensions.            |  |
| Working pressure:  factor 4 to 1.  -20°C up to +100°C (NBR) -40°C up to +120/150°C (EPDM) -15°C up to +200°C (FKM) depending on the medium.  Shut-Off: Plug Straight-Through Connection: Female thread M 5 Connection description: Female thread metric DIN 13 M 5 Connection type: Female thread Material: stainless steel AISI 303 Material description: Surface: blank finish Weight in kg: 0,002 Self-venting coupling: No Safety locking system: No Single-hand operation: Yes Two-hand operation: No Ball locking: No Ultra-FLO-valve: No Vacuum suitable: Yes Water-resistant: Yes Hat-sealing: No Suitable breath / respiratory protection: No Pressure eliminator: No Pressure eliminator: No Pneumatics: Yes Standard product:                                                                                                                                                                                                                                                                                                                                                                                                                                                                                                                                                                                                                                                                                                                                                                                                                                                                                                                                                                                                                                                                                                                                                                                                                                                                                                                                                                                       | Compatibility:                            | RECTUS 91                                        |  |
| Working temperature:  (EPDM) -15°C up to +200°C (FKM) depending on the medium.  Shut-Off:  Plug Straight-Through  Connection:  Female thread M 5  Connection description:  Female thread metric DIN 13 M 5  Connection type:  Female thread  Material:  stainless steel AISI 303  Material description:  Stainless steel AISI 303  Surface:  blank finish  Weight in kg:  0,002  Self-venting coupling:  No  Safety locking system:  No  Single-hand operation:  Yes  Two-hand operation:  No  Ball locking:  No  Ultra-FLO-valve:  Vacuum suitable:  Yes  Water-resistant:  Flat-sealing:  No  Suitable breath / respiratory protection:  No  Pressure eliminator:  No  Pneumatics:  Yes  Standard product:  No                                                                                                                                                                                                                                                                                                                                                                                                                                                                                                                                                                                                                                                                                                                                                                                                                                                                                                                                                                                                                                                                                                                                                                                                                                                                                                                                                                                                               | Working pressure:                         |                                                  |  |
| Connection:  Connection description:  Connection description:  Female thread metric DIN 13 M 5  Connection type:  Female thread  Material:  Stainless steel AISI 303  Material description:  Stainless steel AISI 303  Material description:  Stainless steel AISI 303  Surface:  blank finish  Weight in kg:  0,002  Self-venting coupling:  No  Safety locking system:  No  Single-hand operation:  Yes  Two-hand operation:  No  Ball locking:  No  Pin lock:  Ultra-FLO-valve:  Vacuum suitable:  Yes  Water-resistant:  Yes  Flat-sealing:  No  Suitable breath / respiratory protection:  No  Pressure eliminator:  No  Pneumatics:  Yes  Standard product:  No                                                                                                                                                                                                                                                                                                                                                                                                                                                                                                                                                                                                                                                                                                                                                                                                                                                                                                                                                                                                                                                                                                                                                                                                                                                                                                                                                                                                                                                          | Working temperature:                      | (EPDM) -15°C up to +200°C (FKM) depending on the |  |
| Connection description:  Connection type:  Female thread  Material:  Stainless steel AISI 303  Material description:  Surface:  blank finish  Weight in kg:  O,002  Self-venting coupling:  No  Safety locking system:  No  Single-hand operation:  Yes  Two-hand operation:  No  Ball locking:  No  Pin lock:  Vacuum suitable:  Yes  Water-resistant:  Flat-sealing:  Suitable breath / respiratory protection:  No  Pneumatics:  Yes  Standard product:  No  Female thread metric DIN 13 M 5  Female thread  Stainless steel AISI 303  Shall 405 303  S | Shut-Off:                                 | Plug Straight-Through                            |  |
| Connection type:  Material:  Material:  Stainless steel AISI 303  Material description:  Surface:  blank finish  Weight in kg:  Self-venting coupling:  No  Safety locking system:  No  Single-hand operation:  Two-hand operation:  No  Ball locking:  No  Pin lock:  No  Vacuum suitable:  Yes  Water-resistant:  Yes  Water-resistant:  Yes  Flat-sealing:  No  Pressure eliminator:  No  Pneumatics:  No  Pneumatics:  Yes  Standard product:  No  Stainless steel AISI 303  Suitable steel AISI 303  No  Stainless steel AISI 303  No  Stainless steel AISI 303  Stainless stee | Connection:                               | Female thread M 5                                |  |
| Material:  Stainless steel AISI 303  Material description:  Surface:  Weight in kg:  Self-venting coupling:  No  Safety locking system:  No Single-hand operation:  Yes  Two-hand operation:  No  Ball locking:  No  Ultra-FLO-valve:  No  Vacuum suitable:  Wes  Water-resistant:  Flat-sealing:  No Suitable breath / respiratory protection:  No Pressure eliminator:  No Pneumatics:  Yes  Standard product:  No  Stainless steel AISI 303  St | Connection description:                   | Female thread metric DIN 13 M 5                  |  |
| Material description:  Surface:  blank finish  Weight in kg:  0,002  Self-venting coupling:  No  Safety locking system:  No  Single-hand operation:  Two-hand operation:  No  Ball locking:  No  Pin lock:  Ultra-FLO-valve:  Vacuum suitable:  Water-resistant:  Flat-sealing:  Suitable breath / respiratory protection:  No  Pressure eliminator:  No  No  No  Pneumatics:  Yes  Standard product:  No  No  No  Suitable breath / No  No  Pressure eliminator:  No  Pneumatics:  Yes  Standard product:  No                                                                                                                                                                                                                                                                                                                                                                                                                                                                                                                                                                                                                                                                                                                                                                                                                                                                                                                                                                                                                                                                                                                                                                                                                                                                                                                                                                                                                                                                                                                                                                                                                 | Connection type:                          | Female thread                                    |  |
| Surface:    Blank finish                                                                                                                                                                                                                                                                                                                                                                                                                                                                                                                                                                                                                                                                                                                                                                                                                                                                                                                                                                                                                                                                                                                                                                                                                                                                                                                                                                                                                                                                                                                                                                                                                                                                                                                                                                                                                                                                                                                                                                                                                                                                                                       | Material:                                 | stainless steel AISI 303                         |  |
| Weight in kg:         0,002           Self-venting coupling:         No           Safety locking system:         No           Single-hand operation:         Yes           Two-hand operation:         No           Ball locking:         No           Pin lock:         No           Ultra-FLO-valve:         No           Vacuum suitable:         Yes           Water-resistant:         Yes           Flat-sealing:         No           Suitable breath / respiratory protection:         No           Pressure eliminator:         No           Hydraulics:         No           Pneumatics:         Yes           Standard product:         No                                                                                                                                                                                                                                                                                                                                                                                                                                                                                                                                                                                                                                                                                                                                                                                                                                                                                                                                                                                                                                                                                                                                                                                                                                                                                                                                                                                                                                                                          | Material description:                     | stainless steel AISI 303                         |  |
| Self-venting coupling:         No           Safety locking system:         No           Single-hand operation:         Yes           Two-hand operation:         No           Ball locking:         No           Pin lock:         No           Ultra-FLO-valve:         No           Vacuum suitable:         Yes           Water-resistant:         Yes           Flat-sealing:         No           Suitable breath / respiratory protection:         No           Pressure eliminator:         No           Hydraulics:         No           Pneumatics:         Yes           Standard product:         No                                                                                                                                                                                                                                                                                                                                                                                                                                                                                                                                                                                                                                                                                                                                                                                                                                                                                                                                                                                                                                                                                                                                                                                                                                                                                                                                                                                                                                                                                                                | Surface:                                  | blank finish                                     |  |
| Safety locking system:         No           Single-hand operation:         Yes           Two-hand operation:         No           Ball locking:         No           Pin lock:         No           Ultra-FLO-valve:         No           Vacuum suitable:         Yes           Water-resistant:         Yes           Flat-sealing:         No           Suitable breath / respiratory protection:         No           Pressure eliminator:         No           Hydraulics:         No           Pneumatics:         Yes           Standard product:         No                                                                                                                                                                                                                                                                                                                                                                                                                                                                                                                                                                                                                                                                                                                                                                                                                                                                                                                                                                                                                                                                                                                                                                                                                                                                                                                                                                                                                                                                                                                                                            | Weight in kg:                             | 0,002                                            |  |
| Single-hand operation:         Yes           Two-hand operation:         No           Ball locking:         No           Pin lock:         No           Ultra-FLO-valve:         No           Vacuum suitable:         Yes           Water-resistant:         Yes           Flat-sealing:         No           Suitable breath / respiratory protection:         No           Pressure eliminator:         No           Hydraulics:         No           Pneumatics:         Yes           Standard product:         No                                                                                                                                                                                                                                                                                                                                                                                                                                                                                                                                                                                                                                                                                                                                                                                                                                                                                                                                                                                                                                                                                                                                                                                                                                                                                                                                                                                                                                                                                                                                                                                                        | Self-venting coupling:                    | No                                               |  |
| Two-hand operation:         No           Ball locking:         No           Pin lock:         No           Ultra-FLO-valve:         No           Vacuum suitable:         Yes           Water-resistant:         Yes           Flat-sealing:         No           Suitable breath / respiratory protection:         No           Pressure eliminator:         No           Hydraulics:         No           Pneumatics:         Yes           Standard product:         No                                                                                                                                                                                                                                                                                                                                                                                                                                                                                                                                                                                                                                                                                                                                                                                                                                                                                                                                                                                                                                                                                                                                                                                                                                                                                                                                                                                                                                                                                                                                                                                                                                                     | Safety locking system:                    | No                                               |  |
| Ball locking:         No           Pin lock:         No           Ultra-FLO-valve:         No           Vacuum suitable:         Yes           Water-resistant:         Yes           Flat-sealing:         No           Suitable breath / respiratory protection:         No           Pressure eliminator:         No           Hydraulics:         No           Pneumatics:         Yes           Standard product:         No                                                                                                                                                                                                                                                                                                                                                                                                                                                                                                                                                                                                                                                                                                                                                                                                                                                                                                                                                                                                                                                                                                                                                                                                                                                                                                                                                                                                                                                                                                                                                                                                                                                                                              | Single-hand operation:                    | Yes                                              |  |
| Pin lock:         No           Ultra-FLO-valve:         No           Vacuum suitable:         Yes           Water-resistant:         Yes           Flat-sealing:         No           Suitable breath / respiratory protection:         No           Pressure eliminator:         No           Hydraulics:         No           Pneumatics:         Yes           Standard product:         No                                                                                                                                                                                                                                                                                                                                                                                                                                                                                                                                                                                                                                                                                                                                                                                                                                                                                                                                                                                                                                                                                                                                                                                                                                                                                                                                                                                                                                                                                                                                                                                                                                                                                                                                 | Two-hand operation:                       | No                                               |  |
| Ultra-FLO-valve:         No           Vacuum suitable:         Yes           Water-resistant:         Yes           Flat-sealing:         No           Suitable breath / respiratory protection:         No           Pressure eliminator:         No           Hydraulics:         No           Pneumatics:         Yes           Standard product:         No                                                                                                                                                                                                                                                                                                                                                                                                                                                                                                                                                                                                                                                                                                                                                                                                                                                                                                                                                                                                                                                                                                                                                                                                                                                                                                                                                                                                                                                                                                                                                                                                                                                                                                                                                                | Ball locking:                             | No                                               |  |
| Vacuum suitable:         Yes           Water-resistant:         Yes           Flat-sealing:         No           Suitable breath / respiratory protection:         No           Pressure eliminator:         No           Hydraulics:         No           Pneumatics:         Yes           Standard product:         No                                                                                                                                                                                                                                                                                                                                                                                                                                                                                                                                                                                                                                                                                                                                                                                                                                                                                                                                                                                                                                                                                                                                                                                                                                                                                                                                                                                                                                                                                                                                                                                                                                                                                                                                                                                                      | Pin lock:                                 | No                                               |  |
| Water-resistant: Yes Flat-sealing: No Suitable breath / respiratory protection: No Pressure eliminator: No Hydraulics: No Pneumatics: Yes Standard product: No                                                                                                                                                                                                                                                                                                                                                                                                                                                                                                                                                                                                                                                                                                                                                                                                                                                                                                                                                                                                                                                                                                                                                                                                                                                                                                                                                                                                                                                                                                                                                                                                                                                                                                                                                                                                                                                                                                                                                                 | Ultra-FLO-valve:                          | No                                               |  |
| Flat-sealing:  Suitable breath / respiratory protection:  No  Pressure eliminator:  Hydraulics:  No  Pneumatics:  Yes  Standard product:  No                                                                                                                                                                                                                                                                                                                                                                                                                                                                                                                                                                                                                                                                                                                                                                                                                                                                                                                                                                                                                                                                                                                                                                                                                                                                                                                                                                                                                                                                                                                                                                                                                                                                                                                                                                                                                                                                                                                                                                                   | Vacuum suitable:                          | Yes                                              |  |
| Suitable breath / respiratory protection:  Pressure eliminator:  No  Hydraulics:  No  Pneumatics:  Yes  Standard product:  No                                                                                                                                                                                                                                                                                                                                                                                                                                                                                                                                                                                                                                                                                                                                                                                                                                                                                                                                                                                                                                                                                                                                                                                                                                                                                                                                                                                                                                                                                                                                                                                                                                                                                                                                                                                                                                                                                                                                                                                                  | Water-resistant:                          | Yes                                              |  |
| Pressure eliminator:  Hydraulics:  No  Pneumatics:  Yes  Standard product:  No                                                                                                                                                                                                                                                                                                                                                                                                                                                                                                                                                                                                                                                                                                                                                                                                                                                                                                                                                                                                                                                                                                                                                                                                                                                                                                                                                                                                                                                                                                                                                                                                                                                                                                                                                                                                                                                                                                                                                                                                                                                 | Flat-sealing:                             | No                                               |  |
| Hydraulics:  Pneumatics:  Yes  Standard product:  No                                                                                                                                                                                                                                                                                                                                                                                                                                                                                                                                                                                                                                                                                                                                                                                                                                                                                                                                                                                                                                                                                                                                                                                                                                                                                                                                                                                                                                                                                                                                                                                                                                                                                                                                                                                                                                                                                                                                                                                                                                                                           | Suitable breath / respiratory protection: | No                                               |  |
| Pneumatics: Yes Standard product: No                                                                                                                                                                                                                                                                                                                                                                                                                                                                                                                                                                                                                                                                                                                                                                                                                                                                                                                                                                                                                                                                                                                                                                                                                                                                                                                                                                                                                                                                                                                                                                                                                                                                                                                                                                                                                                                                                                                                                                                                                                                                                           | Pressure eliminator:                      | No                                               |  |
| Standard product: No                                                                                                                                                                                                                                                                                                                                                                                                                                                                                                                                                                                                                                                                                                                                                                                                                                                                                                                                                                                                                                                                                                                                                                                                                                                                                                                                                                                                                                                                                                                                                                                                                                                                                                                                                                                                                                                                                                                                                                                                                                                                                                           | Hydraulics:                               | No                                               |  |
| '                                                                                                                                                                                                                                                                                                                                                                                                                                                                                                                                                                                                                                                                                                                                                                                                                                                                                                                                                                                                                                                                                                                                                                                                                                                                                                                                                                                                                                                                                                                                                                                                                                                                                                                                                                                                                                                                                                                                                                                                                                                                                                                              | Pneumatics:                               | Yes                                              |  |
| Mould coupling: No                                                                                                                                                                                                                                                                                                                                                                                                                                                                                                                                                                                                                                                                                                                                                                                                                                                                                                                                                                                                                                                                                                                                                                                                                                                                                                                                                                                                                                                                                                                                                                                                                                                                                                                                                                                                                                                                                                                                                                                                                                                                                                             | Standard product:                         | No                                               |  |
|                                                                                                                                                                                                                                                                                                                                                                                                                                                                                                                                                                                                                                                                                                                                                                                                                                                                                                                                                                                                                                                                                                                                                                                                                                                                                                                                                                                                                                                                                                                                                                                                                                                                                                                                                                                                                                                                                                                                                                                                                                                                                                                                | Mould coupling:                           | No                                               |  |