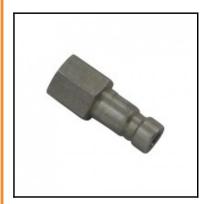

# Datasheet of 20SFIM05RXX Plug with female thread

# Description

Plug straight-through, female thread M 5, nominal diameter 2,7, <35 bar, stainless steel AISI 303

Mini industrial coupling with internationally used profile. Frequent use in medical technology and chemistry/pharmacy. Coupling system with single-hand operation. High flow despite small dimensions plus many applications with a variety of medio.