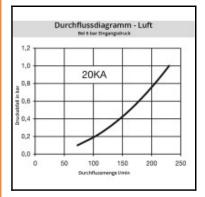

## Details

| Series long:  Series long:  Bore in mm:  2,7  Bore area in mm²:  6  Advantages:  One-hand operation. Small dimensions.  Compatibility:  RECTUS 91  35 bar maximum static working pressure with safety factor 4 to 1.  -20°C up to +100°C (NBR) -40°C up to +120/150°C (EPDM) -15°C up to +200°C (FKM) depending on the medium.  Shut-Off:  Connection:  Female thread M 5  Connection description:  Female thread M 5  Connection type:  Female thread M 5  Connection type:  Female thread AISI 303  Material description:  stainless steel AISI 303  Surface:  blank finish  Weight in kg:  0,002  Self-venting coupling:  No  Safety locking system:  No  Single-hand operation:  No  Ball locking:  No  Ultra-FLO-valve:  No  Ultra-FLO-valve:  Vacuum suitable:  Yes  Water-resistant:  Yes  Flat-sealing:  No  Pressure eliminator:  No  Pressure eliminator:  No  Presure eliminator:  No  Presure eliminator:  No  Presure eliminator:  No  Preumatics:  Yes  Standard product:  No                                                                                                                                                                                                                                                                                                                                                                                                                                                                                                                                                                                                                                                                                                                                                                                                                                                                                                                                                                                                                                                                                                                                    |                                           |                                                  |  |
|--------------------------------------------------------------------------------------------------------------------------------------------------------------------------------------------------------------------------------------------------------------------------------------------------------------------------------------------------------------------------------------------------------------------------------------------------------------------------------------------------------------------------------------------------------------------------------------------------------------------------------------------------------------------------------------------------------------------------------------------------------------------------------------------------------------------------------------------------------------------------------------------------------------------------------------------------------------------------------------------------------------------------------------------------------------------------------------------------------------------------------------------------------------------------------------------------------------------------------------------------------------------------------------------------------------------------------------------------------------------------------------------------------------------------------------------------------------------------------------------------------------------------------------------------------------------------------------------------------------------------------------------------------------------------------------------------------------------------------------------------------------------------------------------------------------------------------------------------------------------------------------------------------------------------------------------------------------------------------------------------------------------------------------------------------------------------------------------------------------------------------|-------------------------------------------|--------------------------------------------------|--|
| Bore in mm:  Bore area in mm²:  6 Advantages:  One-hand operation. Small dimensions.  Compatibility:  RECTUS 91  Working pressure:  35 bar maximum static working pressure with safety factor 4 to 1.  -20°C up to +100°C (NBR) -40°C up to +120/150°C (PDM) -15°C up to +200°C (FKM) depending on the medium.  Shut-Off:  Plug Straight-Through  Connection:  Female thread M 5  Connection type:  Female thread M 5  Connection type:  Material:  stainless steel AISI 303  Material description:  stainless steel AISI 303  Material description:  stainless steel AISI 303  Surface:  blank finish  Weight in kg:  0,002  Self-venting coupling:  No  Safety locking system:  No  Single-hand operation:  Yes  Two-hand operation:  No  Ball locking:  No  Pin lock:  No  Vacuum suitable:  Yes  Water-resistant:  Yes  Flat-sealing:  No  Pressure eliminator:  No  Pressure eliminator:  No  Presure eliminator:  No  Presumatics:  Yes  Standard product:  No  Preumatics:  Yes  Standard product:  No                                                                                                                                                                                                                                                                                                                                                                                                                                                                                                                                                                                                                                                                                                                                                                                                                                                                                                                                                                                                                                                                                                                  | Series:                                   | 20                                               |  |
| Bore area in mm²: Advantages: One-hand operation. Small dimensions. Compatibility: RECTUS 91  Working pressure: 35 bar maximum static working pressure with safety factor 4 to 1.  -20°C up to +100°C (NBR) -40°C up to +120/150°C (EPDM) -15°C up to +200°C (FKM) depending on the medium.  Shut-Off: Plug Straight-Through Connection: Female thread M 5 Connection description: Female thread metric DIN 13 M 5  Connection type: Female thread metric DIN 13 M 5  Connection type: Female stainless steel AISI 303  Material description: stainless steel AISI 303  Material focupling: No Surface: blank finish  Weight in kg: 0,002  Self-venting coupling: No Single-hand operation: Yes Two-hand operation: No Ball locking: No Ball locking: No Vaccuum suitable: Yes Water-resistant: Yes Flat-sealing: No Pressure eliminator: No Presure eliminator: No Presure eliminator: No Presumatics: Yes Standard product: No                                                                                                                                                                                                                                                                                                                                                                                                                                                                                                                                                                                                                                                                                                                                                                                                                                                                                                                                                                                                                                                                                                                                                                                               |                                           |                                                  |  |
| Advantages:  Compatibility:  Working pressure:  Working pressure:  ### Advantages:  ### Adv | Bore in mm:                               |                                                  |  |
| Compatibility:  Working pressure:  ### Spanness of the state of the st | Bore area in mm²:                         | 6                                                |  |
| Working pressure:  35 bar maximum static working pressure with safety factor 4 to 1.  -20°C up to +100°C (NBR) -40°C up to +120/150°C (EPDM) -15°C up to +200°C (FKM) depending on the medium.  Shut-Off:  Plug Straight-Through  Connection:  Female thread M 5  Connection description:  Female thread metric DIN 13 M 5  Connection type:  Hemale thread description:  Stainless steel AISI 303  Material description:  Stainless steel AISI 303  Surface:  blank finish  Weight in kg:  0,002  Self-venting coupling:  No  Safety locking system:  No  Single-hand operation:  Yes  Two-hand operation:  No  Ball locking:  No  Pin lock:  No  Ultra-FLO-valve:  No  Vacuum suitable:  Yes  Water-resistant:  Yes  Flat-sealing:  No  Pressure eliminator:  No  Pressure eliminator:  No  Presure description of the medium.  35 bar maximum static working pressure with safety factor 1.  -20°C up to +120/°C up to +220°C (FKM) depending on the medium.  -20°C up to +220°C (FKM) depending on the medium.  Female thread M 5  Fe | Advantages:                               | One-hand operation. Small dimensions.            |  |
| Working pressure:  factor 4 to 1.  -20°C up to +100°C (NBR) -40°C up to +120/150°C (EPDM) -15°C up to +200°C (FKM) depending on the medium.  Shut-Off: Plug Straight-Through Connection: Female thread M 5 Connection description: Female thread metric DIN 13 M 5 Connection type: Female thread Material: stainless steel AISI 303 Material description: Surface: blank finish Weight in kg: 0,002 Self-venting coupling: No Safety locking system: No Single-hand operation: Yes Two-hand operation: No Ball locking: No Ultra-FLO-valve: No Vacuum suitable: Yes Water-resistant: Yes Hat-sealing: No Suitable breath / respiratory protection: No Pressure eliminator: No Pressure eliminator: No Pneumatics: Yes Standard product:                                                                                                                                                                                                                                                                                                                                                                                                                                                                                                                                                                                                                                                                                                                                                                                                                                                                                                                                                                                                                                                                                                                                                                                                                                                                                                                                                                                       | Compatibility:                            | RECTUS 91                                        |  |
| Working temperature:  (EPDM) -15°C up to +200°C (FKM) depending on the medium.  Shut-Off:  Plug Straight-Through  Connection:  Female thread M 5  Connection description:  Female thread metric DIN 13 M 5  Connection type:  Female thread  Material:  stainless steel AISI 303  Material description:  Stainless steel AISI 303  Surface:  blank finish  Weight in kg:  0,002  Self-venting coupling:  No  Safety locking system:  No  Single-hand operation:  Yes  Two-hand operation:  No  Ball locking:  No  Ultra-FLO-valve:  Vacuum suitable:  Yes  Water-resistant:  Flat-sealing:  No  Suitable breath / respiratory protection:  No  Pressure eliminator:  No  Pneumatics:  Yes  Standard product:  No                                                                                                                                                                                                                                                                                                                                                                                                                                                                                                                                                                                                                                                                                                                                                                                                                                                                                                                                                                                                                                                                                                                                                                                                                                                                                                                                                                                                               | Working pressure:                         |                                                  |  |
| Connection:  Connection description:  Connection description:  Female thread metric DIN 13 M 5  Connection type:  Female thread  Material:  Stainless steel AISI 303  Material description:  Stainless steel AISI 303  Material description:  Stainless steel AISI 303  Surface:  blank finish  Weight in kg:  0,002  Self-venting coupling:  No  Safety locking system:  No  Single-hand operation:  Yes  Two-hand operation:  No  Ball locking:  No  Pin lock:  Ultra-FLO-valve:  Vacuum suitable:  Yes  Water-resistant:  Yes  Flat-sealing:  No  Suitable breath / respiratory protection:  No  Pressure eliminator:  No  Pneumatics:  Yes  Standard product:  No                                                                                                                                                                                                                                                                                                                                                                                                                                                                                                                                                                                                                                                                                                                                                                                                                                                                                                                                                                                                                                                                                                                                                                                                                                                                                                                                                                                                                                                          | Working temperature:                      | (EPDM) -15°C up to +200°C (FKM) depending on the |  |
| Connection description:  Connection type:  Female thread  Material:  Stainless steel AISI 303  Material description:  Surface:  blank finish  Weight in kg:  O,002  Self-venting coupling:  No  Safety locking system:  No  Single-hand operation:  Yes  Two-hand operation:  No  Ball locking:  No  Pin lock:  Vacuum suitable:  Yes  Water-resistant:  Flat-sealing:  Suitable breath / respiratory protection:  No  Pneumatics:  Yes  Standard product:  No  Female thread metric DIN 13 M 5  Female thread  Stainless steel AISI 303  Shall 405 303  S | Shut-Off:                                 | Plug Straight-Through                            |  |
| Connection type:  Material:  Material:  Stainless steel AISI 303  Material description:  Surface:  blank finish  Weight in kg:  Self-venting coupling:  No  Safety locking system:  No  Single-hand operation:  Two-hand operation:  No  Ball locking:  No  Pin lock:  No  Vacuum suitable:  Yes  Water-resistant:  Yes  Water-resistant:  Yes  Flat-sealing:  No  Pressure eliminator:  No  Pneumatics:  No  Pneumatics:  Yes  Standard product:  No  Stainless steel AISI 303  Suitable steel AISI 303  No  Stainless steel AISI 303  No  Stainless steel AISI 303  Stainless stee | Connection:                               | Female thread M 5                                |  |
| Material:  Stainless steel AISI 303  Material description:  Surface:  Weight in kg:  Self-venting coupling:  No  Safety locking system:  No Single-hand operation:  Yes  Two-hand operation:  No  Ball locking:  No  Ultra-FLO-valve:  No  Vacuum suitable:  Wes  Water-resistant:  Flat-sealing:  No Suitable breath / respiratory protection:  No Pressure eliminator:  No Pneumatics:  Yes  Standard product:  No  Stainless steel AISI 303  St | Connection description:                   | Female thread metric DIN 13 M 5                  |  |
| Material description:  Surface:  blank finish  Weight in kg:  0,002  Self-venting coupling:  No  Safety locking system:  No  Single-hand operation:  Two-hand operation:  No  Ball locking:  No  Pin lock:  Ultra-FLO-valve:  Vacuum suitable:  Water-resistant:  Flat-sealing:  Suitable breath / respiratory protection:  No  Pressure eliminator:  No  No  No  Pneumatics:  Yes  Standard product:  No  No  No  Suitable breath / No  No  Pressure eliminator:  No  Pneumatics:  Yes  Standard product:  No                                                                                                                                                                                                                                                                                                                                                                                                                                                                                                                                                                                                                                                                                                                                                                                                                                                                                                                                                                                                                                                                                                                                                                                                                                                                                                                                                                                                                                                                                                                                                                                                                 | Connection type:                          | Female thread                                    |  |
| Surface:    Blank finish                                                                                                                                                                                                                                                                                                                                                                                                                                                                                                                                                                                                                                                                                                                                                                                                                                                                                                                                                                                                                                                                                                                                                                                                                                                                                                                                                                                                                                                                                                                                                                                                                                                                                                                                                                                                                                                                                                                                                                                                                                                                                                       | Material:                                 | stainless steel AISI 303                         |  |
| Weight in kg:         0,002           Self-venting coupling:         No           Safety locking system:         No           Single-hand operation:         Yes           Two-hand operation:         No           Ball locking:         No           Pin lock:         No           Ultra-FLO-valve:         No           Vacuum suitable:         Yes           Water-resistant:         Yes           Flat-sealing:         No           Suitable breath / respiratory protection:         No           Pressure eliminator:         No           Hydraulics:         No           Pneumatics:         Yes           Standard product:         No                                                                                                                                                                                                                                                                                                                                                                                                                                                                                                                                                                                                                                                                                                                                                                                                                                                                                                                                                                                                                                                                                                                                                                                                                                                                                                                                                                                                                                                                          | Material description:                     | stainless steel AISI 303                         |  |
| Self-venting coupling:         No           Safety locking system:         No           Single-hand operation:         Yes           Two-hand operation:         No           Ball locking:         No           Pin lock:         No           Ultra-FLO-valve:         No           Vacuum suitable:         Yes           Water-resistant:         Yes           Flat-sealing:         No           Suitable breath / respiratory protection:         No           Pressure eliminator:         No           Hydraulics:         No           Pneumatics:         Yes           Standard product:         No                                                                                                                                                                                                                                                                                                                                                                                                                                                                                                                                                                                                                                                                                                                                                                                                                                                                                                                                                                                                                                                                                                                                                                                                                                                                                                                                                                                                                                                                                                                | Surface:                                  | blank finish                                     |  |
| Safety locking system:         No           Single-hand operation:         Yes           Two-hand operation:         No           Ball locking:         No           Pin lock:         No           Ultra-FLO-valve:         No           Vacuum suitable:         Yes           Water-resistant:         Yes           Flat-sealing:         No           Suitable breath / respiratory protection:         No           Pressure eliminator:         No           Hydraulics:         No           Pneumatics:         Yes           Standard product:         No                                                                                                                                                                                                                                                                                                                                                                                                                                                                                                                                                                                                                                                                                                                                                                                                                                                                                                                                                                                                                                                                                                                                                                                                                                                                                                                                                                                                                                                                                                                                                            | Weight in kg:                             | 0,002                                            |  |
| Single-hand operation:         Yes           Two-hand operation:         No           Ball locking:         No           Pin lock:         No           Ultra-FLO-valve:         No           Vacuum suitable:         Yes           Water-resistant:         Yes           Flat-sealing:         No           Suitable breath / respiratory protection:         No           Pressure eliminator:         No           Hydraulics:         No           Pneumatics:         Yes           Standard product:         No                                                                                                                                                                                                                                                                                                                                                                                                                                                                                                                                                                                                                                                                                                                                                                                                                                                                                                                                                                                                                                                                                                                                                                                                                                                                                                                                                                                                                                                                                                                                                                                                        | Self-venting coupling:                    | No                                               |  |
| Two-hand operation:         No           Ball locking:         No           Pin lock:         No           Ultra-FLO-valve:         No           Vacuum suitable:         Yes           Water-resistant:         Yes           Flat-sealing:         No           Suitable breath / respiratory protection:         No           Pressure eliminator:         No           Hydraulics:         No           Pneumatics:         Yes           Standard product:         No                                                                                                                                                                                                                                                                                                                                                                                                                                                                                                                                                                                                                                                                                                                                                                                                                                                                                                                                                                                                                                                                                                                                                                                                                                                                                                                                                                                                                                                                                                                                                                                                                                                     | Safety locking system:                    | No                                               |  |
| Ball locking:         No           Pin lock:         No           Ultra-FLO-valve:         No           Vacuum suitable:         Yes           Water-resistant:         Yes           Flat-sealing:         No           Suitable breath / respiratory protection:         No           Pressure eliminator:         No           Hydraulics:         No           Pneumatics:         Yes           Standard product:         No                                                                                                                                                                                                                                                                                                                                                                                                                                                                                                                                                                                                                                                                                                                                                                                                                                                                                                                                                                                                                                                                                                                                                                                                                                                                                                                                                                                                                                                                                                                                                                                                                                                                                              | Single-hand operation:                    | Yes                                              |  |
| Pin lock:         No           Ultra-FLO-valve:         No           Vacuum suitable:         Yes           Water-resistant:         Yes           Flat-sealing:         No           Suitable breath / respiratory protection:         No           Pressure eliminator:         No           Hydraulics:         No           Pneumatics:         Yes           Standard product:         No                                                                                                                                                                                                                                                                                                                                                                                                                                                                                                                                                                                                                                                                                                                                                                                                                                                                                                                                                                                                                                                                                                                                                                                                                                                                                                                                                                                                                                                                                                                                                                                                                                                                                                                                 | Two-hand operation:                       | No                                               |  |
| Ultra-FLO-valve:         No           Vacuum suitable:         Yes           Water-resistant:         Yes           Flat-sealing:         No           Suitable breath / respiratory protection:         No           Pressure eliminator:         No           Hydraulics:         No           Pneumatics:         Yes           Standard product:         No                                                                                                                                                                                                                                                                                                                                                                                                                                                                                                                                                                                                                                                                                                                                                                                                                                                                                                                                                                                                                                                                                                                                                                                                                                                                                                                                                                                                                                                                                                                                                                                                                                                                                                                                                                | Ball locking:                             | No                                               |  |
| Vacuum suitable:         Yes           Water-resistant:         Yes           Flat-sealing:         No           Suitable breath / respiratory protection:         No           Pressure eliminator:         No           Hydraulics:         No           Pneumatics:         Yes           Standard product:         No                                                                                                                                                                                                                                                                                                                                                                                                                                                                                                                                                                                                                                                                                                                                                                                                                                                                                                                                                                                                                                                                                                                                                                                                                                                                                                                                                                                                                                                                                                                                                                                                                                                                                                                                                                                                      | Pin lock:                                 | No                                               |  |
| Water-resistant: Yes Flat-sealing: No Suitable breath / respiratory protection: No Pressure eliminator: No Hydraulics: No Pneumatics: Yes Standard product: No                                                                                                                                                                                                                                                                                                                                                                                                                                                                                                                                                                                                                                                                                                                                                                                                                                                                                                                                                                                                                                                                                                                                                                                                                                                                                                                                                                                                                                                                                                                                                                                                                                                                                                                                                                                                                                                                                                                                                                 | Ultra-FLO-valve:                          | No                                               |  |
| Flat-sealing:  Suitable breath / respiratory protection:  No  Pressure eliminator:  Hydraulics:  No  Pneumatics:  Yes  Standard product:  No                                                                                                                                                                                                                                                                                                                                                                                                                                                                                                                                                                                                                                                                                                                                                                                                                                                                                                                                                                                                                                                                                                                                                                                                                                                                                                                                                                                                                                                                                                                                                                                                                                                                                                                                                                                                                                                                                                                                                                                   | Vacuum suitable:                          | Yes                                              |  |
| Suitable breath / respiratory protection:  Pressure eliminator:  No  Hydraulics:  No  Pneumatics:  Yes  Standard product:  No                                                                                                                                                                                                                                                                                                                                                                                                                                                                                                                                                                                                                                                                                                                                                                                                                                                                                                                                                                                                                                                                                                                                                                                                                                                                                                                                                                                                                                                                                                                                                                                                                                                                                                                                                                                                                                                                                                                                                                                                  | Water-resistant:                          | Yes                                              |  |
| Pressure eliminator:  Hydraulics:  No  Pneumatics:  Yes  Standard product:  No                                                                                                                                                                                                                                                                                                                                                                                                                                                                                                                                                                                                                                                                                                                                                                                                                                                                                                                                                                                                                                                                                                                                                                                                                                                                                                                                                                                                                                                                                                                                                                                                                                                                                                                                                                                                                                                                                                                                                                                                                                                 | Flat-sealing:                             | No                                               |  |
| Hydraulics:  Pneumatics:  Yes  Standard product:  No                                                                                                                                                                                                                                                                                                                                                                                                                                                                                                                                                                                                                                                                                                                                                                                                                                                                                                                                                                                                                                                                                                                                                                                                                                                                                                                                                                                                                                                                                                                                                                                                                                                                                                                                                                                                                                                                                                                                                                                                                                                                           | Suitable breath / respiratory protection: | No                                               |  |
| Pneumatics: Yes Standard product: No                                                                                                                                                                                                                                                                                                                                                                                                                                                                                                                                                                                                                                                                                                                                                                                                                                                                                                                                                                                                                                                                                                                                                                                                                                                                                                                                                                                                                                                                                                                                                                                                                                                                                                                                                                                                                                                                                                                                                                                                                                                                                           | Pressure eliminator:                      | No                                               |  |
| Standard product: No                                                                                                                                                                                                                                                                                                                                                                                                                                                                                                                                                                                                                                                                                                                                                                                                                                                                                                                                                                                                                                                                                                                                                                                                                                                                                                                                                                                                                                                                                                                                                                                                                                                                                                                                                                                                                                                                                                                                                                                                                                                                                                           | Hydraulics:                               | No                                               |  |
| '                                                                                                                                                                                                                                                                                                                                                                                                                                                                                                                                                                                                                                                                                                                                                                                                                                                                                                                                                                                                                                                                                                                                                                                                                                                                                                                                                                                                                                                                                                                                                                                                                                                                                                                                                                                                                                                                                                                                                                                                                                                                                                                              | Pneumatics:                               | Yes                                              |  |
| Mould coupling: No                                                                                                                                                                                                                                                                                                                                                                                                                                                                                                                                                                                                                                                                                                                                                                                                                                                                                                                                                                                                                                                                                                                                                                                                                                                                                                                                                                                                                                                                                                                                                                                                                                                                                                                                                                                                                                                                                                                                                                                                                                                                                                             | Standard product:                         | No                                               |  |
|                                                                                                                                                                                                                                                                                                                                                                                                                                                                                                                                                                                                                                                                                                                                                                                                                                                                                                                                                                                                                                                                                                                                                                                                                                                                                                                                                                                                                                                                                                                                                                                                                                                                                                                                                                                                                                                                                                                                                                                                                                                                                                                                | Mould coupling:                           | No                                               |  |