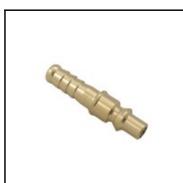

## Description

Plug straight-through, hose barb 8mm (5/16), nominal diameter 5,5, <35 bar, brass

Coupling system with single-hand operation. UltraFlo valve for optimum flow and low pressure drop. Specially suited to use with gaseous media in industry. The steel sleeve counters oscillating forces. The high insertion depth is guaranteed by an optimised plug guide.

## Details

| Series:                                   | 22                                                                                                             |
|-------------------------------------------|----------------------------------------------------------------------------------------------------------------|
| Series long:                              | 22SF                                                                                                           |
| Bore in mm:                               | 5,5                                                                                                            |
| Bore area in mm <sup>2</sup> :            | 25                                                                                                             |
| Advantages:                               | One-hand operation. The high insertion depth is guaranteed by an optimised plug guide. UltraFlo valve.         |
| Compatibility:                            | RECTUS 14, PARKER 50                                                                                           |
| Working pressure:                         | 35 bar maximum static working pressure with safety<br>factor 4 to 1.                                           |
| Working temperature:                      | -20°C up to +100°C (NBR) -40°C up to +120/150°C<br>(EPDM) -15°C up to +200°C (FKM) depending on the<br>medium. |
| Shut-Off:                                 | Plug Straight-Through                                                                                          |
| Connection:                               | Hose barb 8mm LW(5/16")                                                                                        |
| Connection description:                   | Hose barb 8mm LW(5/16")                                                                                        |
| Connection type:                          | Hose barb                                                                                                      |
| Material:                                 | Brass                                                                                                          |
| Material description:                     | Brass CuZn39Pb3 2.0401 (except sleeve)                                                                         |
| Surface:                                  | blank finish                                                                                                   |
| Weight in kg:                             | 0,015                                                                                                          |
| Self-venting coupling:                    | No                                                                                                             |
| Safety locking system:                    | No                                                                                                             |
| Single-hand operation:                    | Yes                                                                                                            |
| Two-hand operation:                       | No                                                                                                             |
| Ball locking:                             | No                                                                                                             |
| Pin lock:                                 | No                                                                                                             |
| Ultra-FLO-valve:                          | No                                                                                                             |
| Vacuum suitable:                          | Yes                                                                                                            |
| Water-resistant:                          | No                                                                                                             |
| Flat-sealing:                             | No                                                                                                             |
| Suitable breath / respiratory protection: | No                                                                                                             |
| Pressure eliminator:                      | No                                                                                                             |
| Hydraulics:                               | No                                                                                                             |
| Pneumatics:                               | Yes                                                                                                            |
| Standard product:                         | No                                                                                                             |
| Mould coupling:                           | No                                                                                                             |