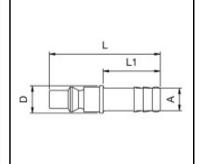

## Dimensions

| Connection A: | 8 mm |
|---------------|------|
| D mm:         | 12   |
| L mm:         | 49   |
| L1 mm:        | 25   |