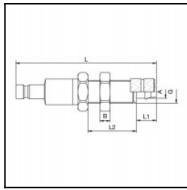

## **Dimensions**

| 4 x 6 mm  |
|-----------|
| 3,5       |
| M 8 x 0,5 |
| 46,5      |
| 7         |
| 17        |
| 12        |
| 12        |
|           |