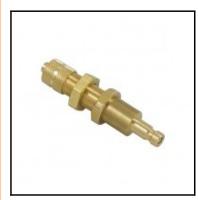

## Description

Plug double shut-off, panel mount 4 x 6 mm, nominal diameter 2,7, <35 bar, brass, seal NBR

Mini industrial coupling with internationally used profile. Frequent use in medical technology and chemistry/pharmacy. Coupling system with single-hand operation. High flow despite small dimensions plus many applications with a variety of medio.

## **Details**

| Series:                                   | 20                                                                                                       |
|-------------------------------------------|----------------------------------------------------------------------------------------------------------|
| Series long:                              | 20SB                                                                                                     |
| Bore in mm:                               | 2,7                                                                                                      |
| Bore area in mm²:                         | 5                                                                                                        |
| Advantages:                               | One-hand operation. Small dimensions. Low pressure Drop.                                                 |
| Working pressure:                         | 35 bar maximum static working pressure with safety factor 4 to 1.                                        |
| Working temperature:                      | -20°C up to +100°C (NBR) -40°C up to +120/150°C (EPDM) -15°C up to +200°C (FKM) depending on the medium. |
| Shut-Off:                                 | Plug Double Shut-Off                                                                                     |
| Connection:                               | Panel mount 4 x 6 mm                                                                                     |
| Connection description:                   | Panel mount without spring guard 4 x 6 mm                                                                |
| Connection type:                          | Connection nut                                                                                           |
| Material:                                 | Brass                                                                                                    |
| Material description:                     | Brass CuZn39Pb3 2.0401 (except sleeve)                                                                   |
| Seal description:                         | Nitrite-butadiene rubber                                                                                 |
| Surface:                                  | blank finish                                                                                             |
| Material connection:                      | Brass                                                                                                    |
| Material valve:                           | Brass                                                                                                    |
| Material spring snap ring:                | stainless steel AISI 301                                                                                 |
| Material seal:                            | Perbunan®                                                                                                |
| Weight in kg:                             | 0,015                                                                                                    |
| Self-venting coupling:                    | No                                                                                                       |
| Safety locking system:                    | No                                                                                                       |
| Single-hand operation:                    | Yes                                                                                                      |
| Two-hand operation:                       | No                                                                                                       |
| Ball locking:                             | No                                                                                                       |
| Pin lock:                                 | No                                                                                                       |
| Ultra-FLO-valve:                          | No                                                                                                       |
| Vacuum suitable:                          | Yes                                                                                                      |
| Water-resistant:                          | Yes                                                                                                      |
| Flat-sealing:                             | No                                                                                                       |
| Suitable breath / respiratory protection: | No                                                                                                       |
| Pressure eliminator:                      | No                                                                                                       |
| Hydraulics:                               | No                                                                                                       |
| Pneumatics:                               | Yes                                                                                                      |
| Standard product:                         | No                                                                                                       |
| Mould coupling:                           | No                                                                                                       |