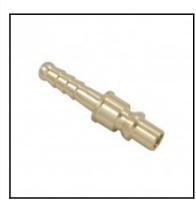

## Description

Plug straight-through, hose barb 6mm (1/4), nominal diameter 5,5, <35 bar, brass

Coupling system with single-hand operation. UltraFlo valve for optimum flow and low pressure drop. Specially suited to use with gaseous media in industry. The steel sleeve counters oscillating forces. The high insertion depth is guaranteed by an optimised plug guide.