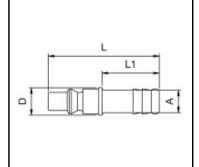

## Dimensions

| Connection A: | 6 mm |
|---------------|------|
| D mm:         | 12   |
| L mm:         | 49   |
| L1 mm:        | 25   |