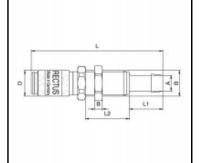

## Dimensions

| Connection A: | 3 mm      |
|---------------|-----------|
| B mm:         | 3         |
| D mm:         | 10        |
| G mm:         | M 7 x 0,5 |
| L mm:         | 51        |
| L1 mm:        | 13        |
| L2 mm:        | 17        |
| SW mm:        | 12        |
| SW1 mm:       | 11        |