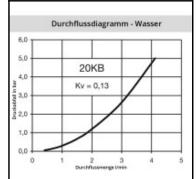

## Details

| Series:                                   | 20                                                                                                             |
|-------------------------------------------|----------------------------------------------------------------------------------------------------------------|
| Series long:                              | 20KB                                                                                                           |
| Bore in mm:                               | 2,7                                                                                                            |
| Bore area in mm²:                         | 5                                                                                                              |
| Advantages:                               | One-hand operation. Small dimensions. Low pressure<br>Drop.                                                    |
| Working pressure:                         | 35 bar maximum static working pressure with safety<br>factor 4 to 1.                                           |
| Working temperature:                      | -20°C up to +100°C (NBR) -40°C up to +120/150°C<br>(EPDM) -15°C up to +200°C (FKM) depending on the<br>medium. |
| Shut-Off:                                 | Quick coupling Double Shut-Off                                                                                 |
| Connection:                               | Panel mount with hose barb 3mm LW(1/8")                                                                        |
| Connection description:                   | Panel mount with hose barb 3mm LW(1/8")                                                                        |
| Connection type:                          | Hose barb                                                                                                      |
| Material:                                 | Brass                                                                                                          |
| Material description:                     | Brass CuZn39Pb3 2.0401 (except sleeve)                                                                         |
| Seal description:                         | Nitrite-butadiene rubber                                                                                       |
| Surface:                                  | blank finish                                                                                                   |
| Material connection:                      | Brass                                                                                                          |
| Material valve body:                      | Brass                                                                                                          |
| Material sleeve:                          | Brass                                                                                                          |
| Material valve:                           | Brass                                                                                                          |
| Material spring snap ring:                | stainless steel AISI 301                                                                                       |
| Material balls/pins:                      | Stainless steel AISI 420                                                                                       |
| Material seal:                            | Perbunan®                                                                                                      |
| Weight in kg:                             | 0,016                                                                                                          |
| Self-venting coupling:                    | No                                                                                                             |
| Safety locking system:                    | No                                                                                                             |
| Single-hand operation:                    | Yes                                                                                                            |
| Two-hand operation:                       | No                                                                                                             |
| Ball locking:                             | Yes                                                                                                            |
| Pin lock:                                 | No                                                                                                             |
| Ultra-FLO-valve:                          | No                                                                                                             |
| Vacuum suitable:                          | Yes                                                                                                            |
| Water-resistant:                          | Yes                                                                                                            |
| Flat-sealing:                             | No                                                                                                             |
| Suitable breath / respiratory protection: | No                                                                                                             |
| Pressure eliminator:                      | No                                                                                                             |
| Hydraulics:                               | No                                                                                                             |
| Pneumatics:                               | Yes                                                                                                            |
| Standard product:                         | No                                                                                                             |
| Mould coupling:                           | No                                                                                                             |