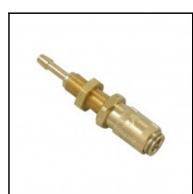

## Datasheet of 20KBTS03MPX Quick coupling with hose barb in panel mount

## Description

Quick coupling double shut-off, panel mount with hose barb 3mm (1/8), nominal diameter 2,7, <35 bar, brass, seal NBR  $\,$ 

Mini industrial coupling with internationally used profile. Frequent use in medical technology and chemistry/pharmacy. Coupling system with single-hand operation. High flow despite small dimensions plus many applications with a variety of medio.