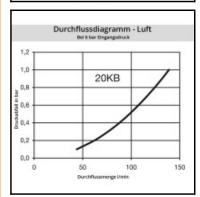

## Details

| Series:                                   | 20                                                                                                             |
|-------------------------------------------|----------------------------------------------------------------------------------------------------------------|
| Series long:                              | 20KB                                                                                                           |
| Bore in mm:                               | 2,7                                                                                                            |
| Bore area in mm²:                         | 5                                                                                                              |
| Advantages:                               | One-hand operation. Small dimensions. Low pressure<br>Drop.                                                    |
| Working pressure:                         | 35 bar maximum static working pressure with safety<br>factor 4 to 1.                                           |
| Working temperature:                      | -20°C up to +100°C (NBR) -40°C up to +120/150°C<br>(EPDM) -15°C up to +200°C (FKM) depending on the<br>medium. |
| Shut-Off:                                 | Quick coupling Double Shut-Off                                                                                 |
| Connection:                               | Panel mount with hose barb 3mm LW(1/8")                                                                        |
| Connection description:                   | Panel mount with hose barb 3mm LW(1/8")                                                                        |
| Connection type:                          | Hose barb                                                                                                      |
| Material:                                 | Brass                                                                                                          |
| Material description:                     | Brass CuZn39Pb3 2.0401 (except sleeve)                                                                         |
| Seal description:                         | Nitrite-butadiene rubber                                                                                       |
| Surface:                                  | blank finish                                                                                                   |
| Material connection:                      | Brass                                                                                                          |
| Material valve body:                      | Brass                                                                                                          |
| Material sleeve:                          | Brass                                                                                                          |
| Material valve:                           | Brass                                                                                                          |
| Material spring snap ring:                | stainless steel AISI 301                                                                                       |
| Material balls/pins:                      | Stainless steel AISI 420                                                                                       |
| Material seal:                            | Perbunan®                                                                                                      |
| Weight in kg:                             | 0,016                                                                                                          |
| Self-venting coupling:                    | No                                                                                                             |
| Safety locking system:                    | No                                                                                                             |
| Single-hand operation:                    | Yes                                                                                                            |
| Two-hand operation:                       | No                                                                                                             |
| Ball locking:                             | Yes                                                                                                            |
| Pin lock:                                 | No                                                                                                             |
| Ultra-FLO-valve:                          | No                                                                                                             |
| Vacuum suitable:                          | Yes                                                                                                            |
| Water-resistant:                          | Yes                                                                                                            |
| Flat-sealing:                             | No                                                                                                             |
| Suitable breath / respiratory protection: | No                                                                                                             |
| Pressure eliminator:                      | No                                                                                                             |
| Hydraulics:                               | No                                                                                                             |
| Pneumatics:                               | Yes                                                                                                            |
| Standard product:                         | No                                                                                                             |
| Mould coupling:                           | No                                                                                                             |