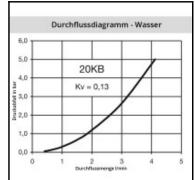

## Details

| Series:                                   | 20                                                                                                             |
|-------------------------------------------|----------------------------------------------------------------------------------------------------------------|
| Series long:                              | 20KB                                                                                                           |
| Bore in mm:                               | 2,7                                                                                                            |
| Bore area in mm <sup>2</sup> :            | 5                                                                                                              |
| Advantages:                               | One-hand operation. Small dimensions. Low pressure<br>Drop.                                                    |
| Working pressure:                         | 35 bar maximum static working pressure with safety<br>factor 4 to 1.                                           |
| Working temperature:                      | -20°C up to +100°C (NBR) -40°C up to +120/150°C<br>(EPDM) -15°C up to +200°C (FKM) depending on the<br>medium. |
| Shut-Off:                                 | Quick coupling Double Shut-Off                                                                                 |
| Connection:                               | Hose barb 3mm LW(1/8")                                                                                         |
| Connection description:                   | Hose barb 3mm LW(1/8")                                                                                         |
| Connection type:                          | Hose barb                                                                                                      |
| Material:                                 | stainless steel AISI 303                                                                                       |
| Material description:                     | stainless steel AISI 303                                                                                       |
| Seal description:                         | Fluororubber                                                                                                   |
| Surface:                                  | blank finish                                                                                                   |
| Material connection:                      | stainless steel AISI 303                                                                                       |
| Material valve body:                      | stainless steel AISI 303                                                                                       |
| Material sleeve:                          | stainless steel AISI 303                                                                                       |
| Material valve:                           | stainless steel AISI 303                                                                                       |
| Material spring snap ring:                | stainless steel AISI 301                                                                                       |
| Material balls/pins:                      | Stainless steel AISI 316                                                                                       |
| Material seal:                            | Viton®                                                                                                         |
| Weight in kg:                             | 0,008                                                                                                          |
| Self-venting coupling:                    | No                                                                                                             |
| Safety locking system:                    | No                                                                                                             |
| Single-hand operation:                    | Yes                                                                                                            |
| Two-hand operation:                       | No                                                                                                             |
| Ball locking:                             | Yes                                                                                                            |
| Pin lock:                                 | No                                                                                                             |
| Ultra-FLO-valve:                          | No                                                                                                             |
| Vacuum suitable:                          | Yes                                                                                                            |
| Water-resistant:                          | No                                                                                                             |
| Flat-sealing:                             | No                                                                                                             |
| Suitable breath / respiratory protection: | No                                                                                                             |
| Pressure eliminator:                      | No                                                                                                             |
| Hydraulics:                               | No                                                                                                             |
| Pneumatics:                               | Yes                                                                                                            |
| Standard product:                         | No                                                                                                             |
| Mould coupling:                           | No                                                                                                             |