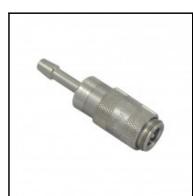

## Description

Quick coupling double shut-off, hose barb 3mm (1/8), nominal diameter 2,7, <35 bar, stainless steel AISI 303, seal FKM/FPM

RIE

Т

Mini industrial coupling with internationally used profile. Frequent use in medical technology and chemistry/pharmacy. Coupling system with single-hand operation. High flow despite small dimensions plus many applications with a variety of medio.