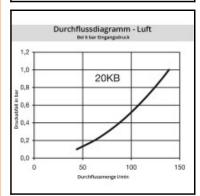

## Details

| Series:                                   | 20                                                                                                             |
|-------------------------------------------|----------------------------------------------------------------------------------------------------------------|
| Series long:                              | 20KB                                                                                                           |
| Bore in mm:                               | 2,7                                                                                                            |
| Bore area in mm <sup>2</sup> :            | 5                                                                                                              |
| Advantages:                               | One-hand operation. Small dimensions. Low pressure<br>Drop.                                                    |
| Working pressure:                         | 35 bar maximum static working pressure with safety<br>factor 4 to 1.                                           |
| Working temperature:                      | -20°C up to +100°C (NBR) -40°C up to +120/150°C<br>(EPDM) -15°C up to +200°C (FKM) depending on the<br>medium. |
| Shut-Off:                                 | Quick coupling Double Shut-Off                                                                                 |
| Connection:                               | Hose barb 3mm LW(1/8")                                                                                         |
| Connection description:                   | Hose barb 3mm LW(1/8")                                                                                         |
| Connection type:                          | Hose barb                                                                                                      |
| Material:                                 | stainless steel AISI 303                                                                                       |
| Material description:                     | stainless steel AISI 303                                                                                       |
| Seal description:                         | Fluororubber                                                                                                   |
| Surface:                                  | blank finish                                                                                                   |
| Material connection:                      | stainless steel AISI 303                                                                                       |
| Material valve body:                      | stainless steel AISI 303                                                                                       |
| Material sleeve:                          | stainless steel AISI 303                                                                                       |
| Material valve:                           | stainless steel AISI 303                                                                                       |
| Material spring snap ring:                | stainless steel AISI 301                                                                                       |
| Material balls/pins:                      | Stainless steel AISI 316                                                                                       |
| Material seal:                            | Viton®                                                                                                         |
| Weight in kg:                             | 0,008                                                                                                          |
| Self-venting coupling:                    | No                                                                                                             |
| Safety locking system:                    | No                                                                                                             |
| Single-hand operation:                    | Yes                                                                                                            |
| Two-hand operation:                       | No                                                                                                             |
| Ball locking:                             | Yes                                                                                                            |
| Pin lock:                                 | No                                                                                                             |
| Ultra-FLO-valve:                          | No                                                                                                             |
| Vacuum suitable:                          | Yes                                                                                                            |
| Water-resistant:                          | No                                                                                                             |
| Flat-sealing:                             | No                                                                                                             |
| Suitable breath / respiratory protection: | No                                                                                                             |
| Pressure eliminator:                      | No                                                                                                             |
| Hydraulics:                               | No                                                                                                             |
| Pneumatics:                               | Yes                                                                                                            |
| Standard product:                         | No                                                                                                             |
| Mould coupling:                           | No                                                                                                             |