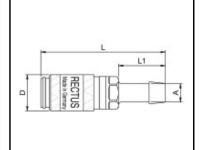

## Dimensions

| Connection A: | 3 mm |
|---------------|------|
| D mm:         | 10   |
| L mm:         | 35   |
| L1 mm:        | 13   |