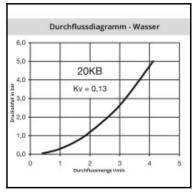

## **Details**

| Series:                                   | 20                                                                                                       |
|-------------------------------------------|----------------------------------------------------------------------------------------------------------|
| Series long:                              | 20KB                                                                                                     |
| Bore in mm:                               | 2,7                                                                                                      |
| Bore area in mm <sup>2</sup> :            | 5                                                                                                        |
| Advantages:                               | One-hand operation. Small dimensions. Low pressure Drop.                                                 |
| Working pressure:                         | 35 bar maximum static working pressure with safety factor 4 to 1.                                        |
| Working temperature:                      | -20°C up to +100°C (NBR) -40°C up to +120/150°C (EPDM) -15°C up to +200°C (FKM) depending on the medium. |
| Shut-Off:                                 | Quick coupling Double Shut-Off                                                                           |
| Connection:                               | with tube nut 4 x 6 mm                                                                                   |
| Connection description:                   | with hose nut without spring guard 4 x 6 mm                                                              |
| Connection type:                          | Connection nut                                                                                           |
| Material:                                 | stainless steel AISI 303                                                                                 |
| Material description:                     | stainless steel AISI 303                                                                                 |
| Seal description:                         | Fluororubber                                                                                             |
| Surface:                                  | blank finish                                                                                             |
| Material connection:                      | stainless steel AISI 303                                                                                 |
| Material valve body:                      | stainless steel AISI 303                                                                                 |
| Material sleeve:                          | stainless steel AISI 303                                                                                 |
| Material valve:                           | stainless steel AISI 303                                                                                 |
| Material spring snap ring:                | stainless steel AISI 301                                                                                 |
| Material balls/pins:                      | Stainless steel AISI 316                                                                                 |
| Material seal:                            | Viton®                                                                                                   |
| Weight in kg:                             | 0,011                                                                                                    |
| Self-venting coupling:                    | No                                                                                                       |
| Safety locking system:                    | No                                                                                                       |
| Single-hand operation:                    | Yes                                                                                                      |
| Two-hand operation:                       | No                                                                                                       |
| Ball locking:                             | Yes                                                                                                      |
| Pin lock:                                 | No                                                                                                       |
| Ultra-FLO-valve:                          | No                                                                                                       |
| Vacuum suitable:                          | Yes                                                                                                      |
| Water-resistant:                          | No                                                                                                       |
| Flat-sealing:                             | No                                                                                                       |
| Suitable breath / respiratory protection: | No                                                                                                       |
| Pressure eliminator:                      | No                                                                                                       |
| Hydraulics:                               | No                                                                                                       |
| Pneumatics:                               | Yes                                                                                                      |
| Standard product:                         | No                                                                                                       |
| Mould coupling:                           | No                                                                                                       |