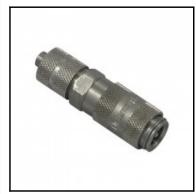

## Description

Quick coupling double shut-off, with hose nut 4 x 6 mm, nominal diameter 2,7, <35 bar, stainless steel AISI 303, seal FKM/FPM

Mini industrial coupling with internationally used profile. Frequent use in medical technology and chemistry/pharmacy. Coupling system with single-hand operation. High flow despite small dimensions plus many applications with a variety of medio.