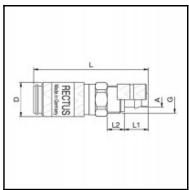

## **Dimensions**

| Connection A: | 4 x 6 mm  |
|---------------|-----------|
| D mm:         | 10        |
| G mm:         | M 8 x 0,5 |
| L mm:         | 34        |
| L1 mm:        | 7         |
| L2 mm:        | 5         |
| SW mm:        | 9         |