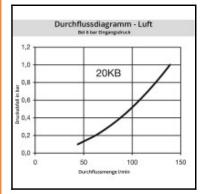

## **Details**

| Series:                                   | 20                                                                                                       |
|-------------------------------------------|----------------------------------------------------------------------------------------------------------|
| Series long:                              | 20KB                                                                                                     |
| Bore in mm:                               | 2,7                                                                                                      |
| Bore area in mm <sup>2</sup> :            | 5                                                                                                        |
| Advantages:                               | One-hand operation. Small dimensions. Low pressure Drop.                                                 |
| Working pressure:                         | 35 bar maximum static working pressure with safety factor 4 to 1.                                        |
| Working temperature:                      | -20°C up to +100°C (NBR) -40°C up to +120/150°C (EPDM) -15°C up to +200°C (FKM) depending on the medium. |
| Shut-Off:                                 | Quick coupling Double Shut-Off                                                                           |
| Connection:                               | with tube nut 4 x 6 mm                                                                                   |
| Connection description:                   | with hose nut without spring guard 4 x 6 mm                                                              |
| Connection type:                          | Connection nut                                                                                           |
| Material:                                 | stainless steel AISI 303                                                                                 |
| Material description:                     | stainless steel AISI 303                                                                                 |
| Seal description:                         | Fluororubber                                                                                             |
| Surface:                                  | blank finish                                                                                             |
| Material connection:                      | stainless steel AISI 303                                                                                 |
| Material valve body:                      | stainless steel AISI 303                                                                                 |
| Material sleeve:                          | stainless steel AISI 303                                                                                 |
| Material valve:                           | stainless steel AISI 303                                                                                 |
| Material spring snap ring:                | stainless steel AISI 301                                                                                 |
| Material balls/pins:                      | Stainless steel AISI 316                                                                                 |
| Material seal:                            | Viton®                                                                                                   |
| Weight in kg:                             | 0,011                                                                                                    |
| Self-venting coupling:                    | No                                                                                                       |
| Safety locking system:                    | No                                                                                                       |
| Single-hand operation:                    | Yes                                                                                                      |
| Two-hand operation:                       | No                                                                                                       |
| Ball locking:                             | Yes                                                                                                      |
| Pin lock:                                 | No                                                                                                       |
| Ultra-FLO-valve:                          | No                                                                                                       |
| Vacuum suitable:                          | Yes                                                                                                      |
| Water-resistant:                          | No                                                                                                       |
| Flat-sealing:                             | No                                                                                                       |
| Suitable breath / respiratory protection: | No                                                                                                       |
| Pressure eliminator:                      | No                                                                                                       |
| Hydraulics:                               | No                                                                                                       |
| Pneumatics:                               | Yes                                                                                                      |
| Standard product:                         | No                                                                                                       |
| Mould coupling:                           | No                                                                                                       |