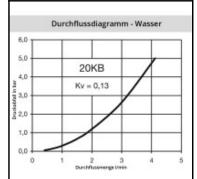

## Details

| Series:                                   | 20                                                                                                             |
|-------------------------------------------|----------------------------------------------------------------------------------------------------------------|
| Series long:                              | 20KB                                                                                                           |
| Bore in mm:                               | 2.7                                                                                                            |
| Bore area in mm <sup>2</sup> :            | 5                                                                                                              |
| Advantages:                               | One-hand operation. Small dimensions. Low pressure<br>Drop.                                                    |
| Working pressure:                         | 35 bar maximum static working pressure with safety<br>factor 4 to 1.                                           |
| Working temperature:                      | -20°C up to +100°C (NBR) -40°C up to +120/150°C<br>(EPDM) -15°C up to +200°C (FKM) depending on the<br>medium. |
| Shut-Off:                                 | Quick coupling Double Shut-Off                                                                                 |
| Connection:                               | with tube nut 3 x 5 mm                                                                                         |
| Connection description:                   | with hose nut without spring guard 3 x 5 mm                                                                    |
| Connection type:                          | Connection nut                                                                                                 |
| Material:                                 | stainless steel AISI 303                                                                                       |
| Material description:                     | stainless steel AISI 303                                                                                       |
| Seal description:                         | Fluororubber                                                                                                   |
| Surface:                                  | blank finish                                                                                                   |
| Material connection:                      | stainless steel AISI 303                                                                                       |
| Material valve body:                      | stainless steel AISI 303                                                                                       |
| Material sleeve:                          | stainless steel AISI 303                                                                                       |
| Material valve:                           | stainless steel AISI 303                                                                                       |
| Material spring snap ring:                | stainless steel AISI 301                                                                                       |
| Material balls/pins:                      | Stainless steel AISI 316                                                                                       |
| Material seal:                            | Viton®                                                                                                         |
| Weight in kg:                             | 0,01                                                                                                           |
| Self-venting coupling:                    | No                                                                                                             |
| Safety locking system:                    | No                                                                                                             |
| Single-hand operation:                    | Yes                                                                                                            |
| Two-hand operation:                       | No                                                                                                             |
| Ball locking:                             | Yes                                                                                                            |
| Pin lock:                                 | No                                                                                                             |
| Ultra-FLO-valve:                          | No                                                                                                             |
| Vacuum suitable:                          | Yes                                                                                                            |
| Water-resistant:                          | No                                                                                                             |
| Flat-sealing:                             | No                                                                                                             |
| Suitable breath / respiratory protection: | No                                                                                                             |
| Pressure eliminator:                      | No                                                                                                             |
| Hydraulics:                               | No                                                                                                             |
| Pneumatics:                               | Yes                                                                                                            |
| Standard product:                         | No                                                                                                             |
| Mould coupling:                           | No                                                                                                             |