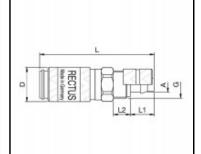

## Dimensions

| Connection A: | 3 x 5 mm  |
|---------------|-----------|
| D mm:         | 10        |
| G mm:         | M 7 x 0,5 |
| L mm:         | 34        |
| L1 mm:        | 7         |
| L2 mm:        | 5         |
| SW mm:        | 9         |