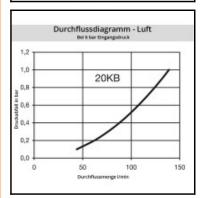

## Details

| Series:                                   | 20                                                                                                             |
|-------------------------------------------|----------------------------------------------------------------------------------------------------------------|
| Series long:                              | 20KB                                                                                                           |
| Bore in mm:                               | 2.7                                                                                                            |
| Bore area in mm <sup>2</sup> :            | 5                                                                                                              |
| Advantages:                               | One-hand operation. Small dimensions. Low pressure<br>Drop.                                                    |
| Working pressure:                         | 35 bar maximum static working pressure with safety<br>factor 4 to 1.                                           |
| Working temperature:                      | -20°C up to +100°C (NBR) -40°C up to +120/150°C<br>(EPDM) -15°C up to +200°C (FKM) depending on the<br>medium. |
| Shut-Off:                                 | Quick coupling Double Shut-Off                                                                                 |
| Connection:                               | with tube nut 3 x 5 mm                                                                                         |
| Connection description:                   | with hose nut without spring guard 3 x 5 mm                                                                    |
| Connection type:                          | Connection nut                                                                                                 |
| Material:                                 | stainless steel AISI 303                                                                                       |
| Material description:                     | stainless steel AISI 303                                                                                       |
| Seal description:                         | Fluororubber                                                                                                   |
| Surface:                                  | blank finish                                                                                                   |
| Material connection:                      | stainless steel AISI 303                                                                                       |
| Material valve body:                      | stainless steel AISI 303                                                                                       |
| Material sleeve:                          | stainless steel AISI 303                                                                                       |
| Material valve:                           | stainless steel AISI 303                                                                                       |
| Material spring snap ring:                | stainless steel AISI 301                                                                                       |
| Material balls/pins:                      | Stainless steel AISI 316                                                                                       |
| Material seal:                            | Viton®                                                                                                         |
| Weight in kg:                             | 0,01                                                                                                           |
| Self-venting coupling:                    | No                                                                                                             |
| Safety locking system:                    | No                                                                                                             |
| Single-hand operation:                    | Yes                                                                                                            |
| Two-hand operation:                       | No                                                                                                             |
| Ball locking:                             | Yes                                                                                                            |
| Pin lock:                                 | No                                                                                                             |
| Ultra-FLO-valve:                          | No                                                                                                             |
| Vacuum suitable:                          | Yes                                                                                                            |
| Water-resistant:                          | No                                                                                                             |
| Flat-sealing:                             | No                                                                                                             |
| Suitable breath / respiratory protection: | No                                                                                                             |
| Pressure eliminator:                      | No                                                                                                             |
| Hydraulics:                               | No                                                                                                             |
| Pneumatics:                               | Yes                                                                                                            |
| Standard product:                         | No                                                                                                             |
| Mould coupling:                           | No                                                                                                             |