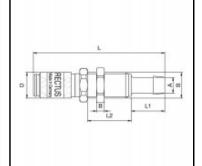

## Dimensions

| Connection A: | 3 mm      |
|---------------|-----------|
| B mm:         | 3         |
| D mm:         | 10        |
| G mm:         | M 7 x 0,5 |
| L mm:         | 51        |
| L1 mm:        | 13        |
| L2 mm:        | 17        |
| SW mm:        | 12        |
| SW1 mm:       | 11        |