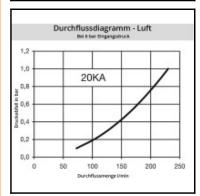

## Details

| Series:                                   | 20                                                                                                             |
|-------------------------------------------|----------------------------------------------------------------------------------------------------------------|
| Series long:                              | 20KA                                                                                                           |
| Bore in mm:                               | 2,7                                                                                                            |
| Bore area in mm <sup>2</sup> :            | 6                                                                                                              |
| Advantages:                               | One-hand operation. Small dimensions.                                                                          |
| Compatibility:                            | RECTUS 91                                                                                                      |
| Working pressure:                         | 35 bar maximum static working pressure with safety factor 4 to 1.                                              |
| Working temperature:                      | -20°C up to +100°C (NBR) -40°C up to +120/150°C<br>(EPDM) -15°C up to +200°C (FKM) depending on the<br>medium. |
| Shut-Off:                                 | Quick coupling Single Shut-Off                                                                                 |
| Connection:                               | Panel mount with hose barb 3mm LW(1/8")                                                                        |
| Connection description:                   | Panel mount with hose barb 3mm LW(1/8")                                                                        |
| Connection type:                          | Hose barb                                                                                                      |
| Material:                                 | Brass nickel plated                                                                                            |
| Material description:                     | Brass CuZn39Pb3 2.0401 (except sleeve)                                                                         |
| Seal description:                         | Nitrite-butadiene rubber                                                                                       |
| Surface:                                  | nickel plated                                                                                                  |
| Material connection:                      | Brass nickel plated                                                                                            |
| Material valve body:                      | Brass nickel plated                                                                                            |
| Material sleeve:                          | Brass nickel plated                                                                                            |
| Material valve:                           | Brass                                                                                                          |
| Material spring snap ring:                | stainless steel AISI 301                                                                                       |
| Material balls/pins:                      | Stainless steel AISI 420                                                                                       |
| Material seal:                            | Perbunan®                                                                                                      |
| Weight in kg:                             | 0,015                                                                                                          |
| Self-venting coupling:                    | No                                                                                                             |
| Safety locking system:                    | No                                                                                                             |
| Single-hand operation:                    | Yes                                                                                                            |
| Two-hand operation:                       | No                                                                                                             |
| Ball locking:                             | Yes                                                                                                            |
| Pin lock:                                 | No                                                                                                             |
| Ultra-FLO-valve:                          | No                                                                                                             |
| Vacuum suitable:                          | Yes                                                                                                            |
| Water-resistant:                          | Yes                                                                                                            |
| Flat-sealing:                             | No                                                                                                             |
| Suitable breath / respiratory protection: | No                                                                                                             |
| Pressure eliminator:                      | No                                                                                                             |
| Hydraulics:                               | No                                                                                                             |
| Pneumatics:                               | Yes                                                                                                            |
| Standard product:                         | Νο                                                                                                             |
|                                           | 140                                                                                                            |