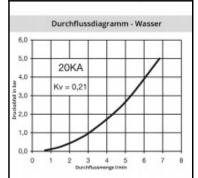

## Details

| Series:                                   | 20                                                                                                             |
|-------------------------------------------|----------------------------------------------------------------------------------------------------------------|
| Series long:                              | 20KA                                                                                                           |
| Bore in mm:                               | 2,7                                                                                                            |
| Bore area in mm <sup>2</sup> :            | 6                                                                                                              |
| Advantages:                               | One-hand operation. Small dimensions.                                                                          |
| Compatibility:                            | RECTUS 91                                                                                                      |
| Working pressure:                         | 35 bar maximum static working pressure with safety factor 4 to 1.                                              |
| Working temperature:                      | -20°C up to +100°C (NBR) -40°C up to +120/150°C<br>(EPDM) -15°C up to +200°C (FKM) depending on the<br>medium. |
| Shut-Off:                                 | Quick coupling Single Shut-Off                                                                                 |
| Connection:                               | Panel mount with hose barb 3mm LW(1/8")                                                                        |
| Connection description:                   | Panel mount with hose barb 3mm LW(1/8")                                                                        |
| Connection type:                          | Hose barb                                                                                                      |
| Material:                                 | Brass nickel plated                                                                                            |
| Material description:                     | Brass CuZn39Pb3 2.0401 (except sleeve)                                                                         |
| Seal description:                         | Nitrite-butadiene rubber                                                                                       |
| Surface:                                  | nickel plated                                                                                                  |
| Material connection:                      | Brass nickel plated                                                                                            |
| Material valve body:                      | Brass nickel plated                                                                                            |
| Material sleeve:                          | Brass nickel plated                                                                                            |
| Material valve:                           | Brass                                                                                                          |
| Material spring snap ring:                | stainless steel AISI 301                                                                                       |
| Material balls/pins:                      | Stainless steel AISI 420                                                                                       |
| Material seal:                            | Perbunan®                                                                                                      |
| Weight in kg:                             | 0,015                                                                                                          |
| Self-venting coupling:                    | No                                                                                                             |
| Safety locking system:                    | No                                                                                                             |
| Single-hand operation:                    | Yes                                                                                                            |
| Two-hand operation:                       | No                                                                                                             |
| Ball locking:                             | Yes                                                                                                            |
| Pin lock:                                 | No                                                                                                             |
| Ultra-FLO-valve:                          | No                                                                                                             |
| Vacuum suitable:                          | Yes                                                                                                            |
| Water-resistant:                          | Yes                                                                                                            |
| Flat-sealing:                             | No                                                                                                             |
| Suitable breath / respiratory protection: | No                                                                                                             |
| Pressure eliminator:                      | No                                                                                                             |
| Hydraulics:                               | No                                                                                                             |
| Pneumatics:                               | Yes                                                                                                            |
| Standard product:                         | Νο                                                                                                             |
|                                           | 140                                                                                                            |