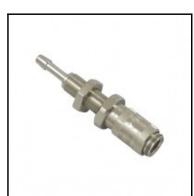

## Description

Quick coupling single shut-off, panel mount with hose barb 3mm (1/8), nominal diameter 2,7, <35 bar, brass nickel plated, seal NBR

Mini industrial coupling with internationally used profile. Frequent use in medical technology and chemistry/pharmacy. Coupling system with single-hand operation. High flow despite small dimensions plus many applications with a variety of medio.

## Details

| Series:                                   | 20                                                                                                             |
|-------------------------------------------|----------------------------------------------------------------------------------------------------------------|
| Series long:                              | 20KA                                                                                                           |
| Bore in mm:                               | 2,7                                                                                                            |
| Bore area in mm <sup>2</sup> :            | 6                                                                                                              |
| Advantages:                               | One-hand operation. Small dimensions.                                                                          |
| Compatibility:                            | RECTUS 91                                                                                                      |
| Working pressure:                         | 35 bar maximum static working pressure with safety factor 4 to 1.                                              |
| Working temperature:                      | -20°C up to +100°C (NBR) -40°C up to +120/150°C<br>(EPDM) -15°C up to +200°C (FKM) depending on the<br>medium. |
| Shut-Off:                                 | Quick coupling Single Shut-Off                                                                                 |
| Connection:                               | Panel mount with hose barb 3mm LW(1/8")                                                                        |
| Connection description:                   | Panel mount with hose barb 3mm LW(1/8")                                                                        |
| Connection type:                          | Hose barb                                                                                                      |
| Material:                                 | Brass nickel plated                                                                                            |
| Material description:                     | Brass CuZn39Pb3 2.0401 (except sleeve)                                                                         |
| Seal description:                         | Nitrite-butadiene rubber                                                                                       |
| Surface:                                  | nickel plated                                                                                                  |
| Material connection:                      | Brass nickel plated                                                                                            |
| Material valve body:                      | Brass nickel plated                                                                                            |
| Material sleeve:                          | Brass nickel plated                                                                                            |
| Material valve:                           | Brass                                                                                                          |
| Material spring snap ring:                | stainless steel AISI 301                                                                                       |
| Material balls/pins:                      | Stainless steel AISI 420                                                                                       |
| Material seal:                            | Perbunan®                                                                                                      |
| Weight in kg:                             | 0,015                                                                                                          |
| Self-venting coupling:                    | No                                                                                                             |
| Safety locking system:                    | No                                                                                                             |
| Single-hand operation:                    | Yes                                                                                                            |
| Two-hand operation:                       | No                                                                                                             |
| Ball locking:                             | Yes                                                                                                            |
| Pin lock:                                 | No                                                                                                             |
| Ultra-FLO-valve:                          | No                                                                                                             |
| Vacuum suitable:                          | Yes                                                                                                            |
| Water-resistant:                          | Yes                                                                                                            |
| Flat-sealing:                             | No                                                                                                             |
| Suitable breath / respiratory protection: | No                                                                                                             |
| Pressure eliminator:                      | No                                                                                                             |
| Hydraulics:                               | No                                                                                                             |
| Pneumatics:                               | Yes                                                                                                            |
| Standard product:                         | Νο                                                                                                             |
|                                           | 140                                                                                                            |