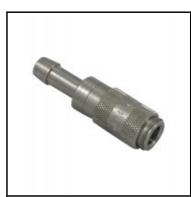

## Description

Quick coupling single shut-off, hose barb 5 mm, nominal diameter 2,7, <35 bar, stainless steel AISI 303, seal FKM/FPM

RIE

Т

Mini industrial coupling with internationally used profile. Frequent use in medical technology and chemistry/pharmacy. Coupling system with single-hand operation. High flow despite small dimensions plus many applications with a variety of medio.