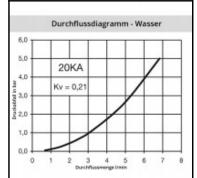

## Details

| Series:                                   | 20                                                                                                             |
|-------------------------------------------|----------------------------------------------------------------------------------------------------------------|
| Series long:                              | 20KA                                                                                                           |
| Bore in mm:                               | 2,7                                                                                                            |
| Bore area in mm <sup>2</sup> :            | 6                                                                                                              |
| Advantages:                               | One-hand operation. Small dimensions.                                                                          |
| Compatibility:                            | RECTUS 91                                                                                                      |
| Working pressure:                         | 35 bar maximum static working pressure with safety factor 4 to 1.                                              |
| Working temperature:                      | -20°C up to +100°C (NBR) -40°C up to +120/150°C<br>(EPDM) -15°C up to +200°C (FKM) depending on the<br>medium. |
| Shut-Off:                                 | Quick coupling Single Shut-Off                                                                                 |
| Connection:                               | Hose barb 5 mm                                                                                                 |
| Connection description:                   | Hose barb 5 mm                                                                                                 |
| Connection type:                          | Hose barb                                                                                                      |
| Material:                                 | stainless steel AISI 303                                                                                       |
| Material description:                     | stainless steel AISI 303                                                                                       |
| Seal description:                         | Fluororubber                                                                                                   |
| Surface:                                  | blank finish                                                                                                   |
| Material connection:                      | stainless steel AISI 303                                                                                       |
| Material valve body:                      | stainless steel AISI 303                                                                                       |
| Material sleeve:                          | stainless steel AISI 303                                                                                       |
| Material valve:                           | stainless steel AISI 303                                                                                       |
| Material spring snap ring:                | stainless steel AISI 301                                                                                       |
| Material balls/pins:                      | Stainless steel AISI 316                                                                                       |
| Material seal:                            | Viton®                                                                                                         |
| Weight in kg:                             | 0,009                                                                                                          |
| Self-venting coupling:                    | No                                                                                                             |
| Safety locking system:                    | No                                                                                                             |
| Single-hand operation:                    | Yes                                                                                                            |
| Two-hand operation:                       | No                                                                                                             |
| Ball locking:                             | Yes                                                                                                            |
| Pin lock:                                 | No                                                                                                             |
| Ultra-FLO-valve:                          | No                                                                                                             |
| Vacuum suitable:                          | Yes                                                                                                            |
| Water-resistant:                          | No                                                                                                             |
| Flat-sealing:                             | No                                                                                                             |
| Suitable breath / respiratory protection: | No                                                                                                             |
| Pressure eliminator:                      | No                                                                                                             |
| Hydraulics:                               | No                                                                                                             |
| Pneumatics:                               | Yes                                                                                                            |
| Standard product:                         | No                                                                                                             |
| Mould coupling:                           | No                                                                                                             |