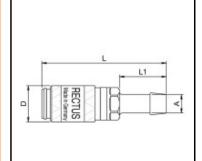

## Dimensions

| Connection A: | 5 mm |
|---------------|------|
| D mm:         | 10   |
| L mm:         | 35   |
| L1 mm:        | 13   |