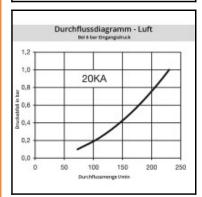

## Details

| Series:                                   | 20                                                                                                             |
|-------------------------------------------|----------------------------------------------------------------------------------------------------------------|
| Series long:                              | 20KA                                                                                                           |
| Bore in mm:                               | 2,7                                                                                                            |
| Bore area in mm <sup>2</sup> :            | 6                                                                                                              |
| Advantages:                               | One-hand operation. Small dimensions.                                                                          |
| Compatibility:                            | RECTUS 91                                                                                                      |
| Working pressure:                         | 35 bar maximum static working pressure with safety factor 4 to 1.                                              |
| Working temperature:                      | -20°C up to +100°C (NBR) -40°C up to +120/150°C<br>(EPDM) -15°C up to +200°C (FKM) depending on the<br>medium. |
| Shut-Off:                                 | Quick coupling Single Shut-Off                                                                                 |
| Connection:                               | Hose barb 5 mm                                                                                                 |
| Connection description:                   | Hose barb 5 mm                                                                                                 |
| Connection type:                          | Hose barb                                                                                                      |
| Material:                                 | stainless steel AISI 303                                                                                       |
| Material description:                     | stainless steel AISI 303                                                                                       |
| Seal description:                         | Fluororubber                                                                                                   |
| Surface:                                  | blank finish                                                                                                   |
| Material connection:                      | stainless steel AISI 303                                                                                       |
| Material valve body:                      | stainless steel AISI 303                                                                                       |
| Material sleeve:                          | stainless steel AISI 303                                                                                       |
| Material valve:                           | stainless steel AISI 303                                                                                       |
| Material spring snap ring:                | stainless steel AISI 301                                                                                       |
| Material balls/pins:                      | Stainless steel AISI 316                                                                                       |
| Material seal:                            | Viton®                                                                                                         |
| Weight in kg:                             | 0,009                                                                                                          |
| Self-venting coupling:                    | No                                                                                                             |
| Safety locking system:                    | No                                                                                                             |
| Single-hand operation:                    | Yes                                                                                                            |
| Two-hand operation:                       | No                                                                                                             |
| Ball locking:                             | Yes                                                                                                            |
| Pin lock:                                 | No                                                                                                             |
| Ultra-FLO-valve:                          | No                                                                                                             |
| Vacuum suitable:                          | Yes                                                                                                            |
| Water-resistant:                          | No                                                                                                             |
| Flat-sealing:                             | No                                                                                                             |
| Suitable breath / respiratory protection: | No                                                                                                             |
| Pressure eliminator:                      | No                                                                                                             |
| Hydraulics:                               | No                                                                                                             |
| Pneumatics:                               | Yes                                                                                                            |
| Standard product:                         | No                                                                                                             |
| Mould coupling:                           | No                                                                                                             |