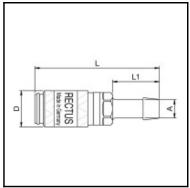

## Dimensions

| Connection A: | 3 mm |
|---------------|------|
| D mm:         | 10   |
| L mm:         | 35   |
| L1 mm:        | 13   |