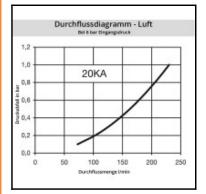

## **Details**

| Series:                                   | 20                                                                                                       |
|-------------------------------------------|----------------------------------------------------------------------------------------------------------|
| Series long:                              | 20KA                                                                                                     |
| Bore in mm:                               | 2,7                                                                                                      |
| Bore area in mm <sup>2</sup> :            | 6                                                                                                        |
| Advantages:                               | One-hand operation. Small dimensions.                                                                    |
| Compatibility:                            | RECTUS 91                                                                                                |
| Working pressure:                         | 35 bar maximum static working pressure with safety factor 4 to 1.                                        |
| Working temperature:                      | -20°C up to +100°C (NBR) -40°C up to +120/150°C (EPDM) -15°C up to +200°C (FKM) depending on the medium. |
| Shut-Off:                                 | Quick coupling Single Shut-Off                                                                           |
| Connection:                               | Hose barb 3mm LW(1/8")                                                                                   |
| Connection description:                   | Hose barb 3mm LW(1/8")                                                                                   |
| Connection type:                          | Hose barb                                                                                                |
| Material:                                 | stainless steel AISI 303                                                                                 |
| Material description:                     | stainless steel AISI 303                                                                                 |
| Seal description:                         | Fluororubber                                                                                             |
| Surface:                                  | blank finish                                                                                             |
| Material connection:                      | stainless steel AISI 303                                                                                 |
| Material valve body:                      | stainless steel AISI 303                                                                                 |
| Material sleeve:                          | stainless steel AISI 303                                                                                 |
| Material valve:                           | stainless steel AISI 303                                                                                 |
| Material spring snap ring:                | stainless steel AISI 301                                                                                 |
| Material balls/pins:                      | Stainless steel AISI 316                                                                                 |
| Material seal:                            | Viton®                                                                                                   |
| Weight in kg:                             | 0,008                                                                                                    |
| Self-venting coupling:                    | No                                                                                                       |
| Safety locking system:                    | No                                                                                                       |
| Single-hand operation:                    | Yes                                                                                                      |
| Two-hand operation:                       | No                                                                                                       |
| Ball locking:                             | Yes                                                                                                      |
| Pin lock:                                 | No                                                                                                       |
| Ultra-FLO-valve:                          | No                                                                                                       |
| Vacuum suitable:                          | Yes                                                                                                      |
| Water-resistant:                          | No                                                                                                       |
| Flat-sealing:                             | No                                                                                                       |
| Suitable breath / respiratory protection: | No                                                                                                       |
| Pressure eliminator:                      | No                                                                                                       |
| Hydraulics:                               | No                                                                                                       |
| Pneumatics:                               | Yes                                                                                                      |
|                                           | +                                                                                                        |
| Standard product:                         | No                                                                                                       |