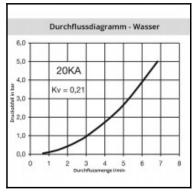

## **Details**

| Series:                                   | 20                                                                                                       |
|-------------------------------------------|----------------------------------------------------------------------------------------------------------|
| Series long:                              | 20KA                                                                                                     |
| Bore in mm:                               | 2,7                                                                                                      |
| Bore area in mm <sup>2</sup> :            | 6                                                                                                        |
| Advantages:                               | One-hand operation. Small dimensions.                                                                    |
| Compatibility:                            | RECTUS 91                                                                                                |
| Working pressure:                         | 35 bar maximum static working pressure with safety factor 4 to 1.                                        |
| Working temperature:                      | -20°C up to +100°C (NBR) -40°C up to +120/150°C (EPDM) -15°C up to +200°C (FKM) depending on the medium. |
| Shut-Off:                                 | Quick coupling Single Shut-Off                                                                           |
| Connection:                               | Hose barb 3mm LW(1/8")                                                                                   |
| Connection description:                   | Hose barb 3mm LW(1/8")                                                                                   |
| Connection type:                          | Hose barb                                                                                                |
| Material:                                 | stainless steel AISI 303                                                                                 |
| Material description:                     | stainless steel AISI 303                                                                                 |
| Seal description:                         | Fluororubber                                                                                             |
| Surface:                                  | blank finish                                                                                             |
| Material connection:                      | stainless steel AISI 303                                                                                 |
| Material valve body:                      | stainless steel AISI 303                                                                                 |
| Material sleeve:                          | stainless steel AISI 303                                                                                 |
| Material valve:                           | stainless steel AISI 303                                                                                 |
| Material spring snap ring:                | stainless steel AISI 301                                                                                 |
| Material balls/pins:                      | Stainless steel AISI 316                                                                                 |
| Material seal:                            | Viton®                                                                                                   |
| Weight in kg:                             | 0,008                                                                                                    |
| Self-venting coupling:                    | No                                                                                                       |
| Safety locking system:                    | No                                                                                                       |
| Single-hand operation:                    | Yes                                                                                                      |
| Two-hand operation:                       | No                                                                                                       |
| Ball locking:                             | Yes                                                                                                      |
| Pin lock:                                 | No                                                                                                       |
| Ultra-FLO-valve:                          | No                                                                                                       |
| Vacuum suitable:                          | Yes                                                                                                      |
| Water-resistant:                          | No                                                                                                       |
| Flat-sealing:                             | No                                                                                                       |
| Suitable breath / respiratory protection: | No                                                                                                       |
| Pressure eliminator:                      | No                                                                                                       |
| Hydraulics:                               | No                                                                                                       |
| Pneumatics:                               | Yes                                                                                                      |
|                                           | +                                                                                                        |
| Standard product:                         | No                                                                                                       |