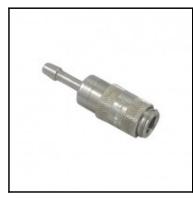

## Description

Quick coupling single shut-off, hose barb 3mm (1/8), nominal diameter 2,7, <35 bar, stainless steel AISI 303, seal FKM/FPM

Mini industrial coupling with internationally used profile. Frequent use in medical technology and chemistry/pharmacy. Coupling system with single-hand operation. High flow despite small dimensions plus many applications with a variety of medio.

## **Details**

| Series:                                   | 20                                                                                                       |
|-------------------------------------------|----------------------------------------------------------------------------------------------------------|
| Series long:                              | 20KA                                                                                                     |
| Bore in mm:                               | 2,7                                                                                                      |
| Bore area in mm <sup>2</sup> :            | 6                                                                                                        |
| Advantages:                               | One-hand operation. Small dimensions.                                                                    |
| Compatibility:                            | RECTUS 91                                                                                                |
| Working pressure:                         | 35 bar maximum static working pressure with safety factor 4 to 1.                                        |
| Working temperature:                      | -20°C up to +100°C (NBR) -40°C up to +120/150°C (EPDM) -15°C up to +200°C (FKM) depending on the medium. |
| Shut-Off:                                 | Quick coupling Single Shut-Off                                                                           |
| Connection:                               | Hose barb 3mm LW(1/8")                                                                                   |
| Connection description:                   | Hose barb 3mm LW(1/8")                                                                                   |
| Connection type:                          | Hose barb                                                                                                |
| Material:                                 | stainless steel AISI 303                                                                                 |
| Material description:                     | stainless steel AISI 303                                                                                 |
| Seal description:                         | Fluororubber                                                                                             |
| Surface:                                  | blank finish                                                                                             |
| Material connection:                      | stainless steel AISI 303                                                                                 |
| Material valve body:                      | stainless steel AISI 303                                                                                 |
| Material sleeve:                          | stainless steel AISI 303                                                                                 |
| Material valve:                           | stainless steel AISI 303                                                                                 |
| Material spring snap ring:                | stainless steel AISI 301                                                                                 |
| Material balls/pins:                      | Stainless steel AISI 316                                                                                 |
| Material seal:                            | Viton®                                                                                                   |
| Weight in kg:                             | 0,008                                                                                                    |
| Self-venting coupling:                    | No                                                                                                       |
| Safety locking system:                    | No                                                                                                       |
| Single-hand operation:                    | Yes                                                                                                      |
| Two-hand operation:                       | No                                                                                                       |
| Ball locking:                             | Yes                                                                                                      |
| Pin lock:                                 | No                                                                                                       |
| Ultra-FLO-valve:                          | No                                                                                                       |
| Vacuum suitable:                          | Yes                                                                                                      |
| Water-resistant:                          | No                                                                                                       |
| Flat-sealing:                             | No                                                                                                       |
| Suitable breath / respiratory protection: | No                                                                                                       |
| Pressure eliminator:                      | No                                                                                                       |
| Hydraulics:                               | No                                                                                                       |
| Pneumatics:                               | Yes                                                                                                      |
|                                           | +                                                                                                        |
| Standard product:                         | No                                                                                                       |