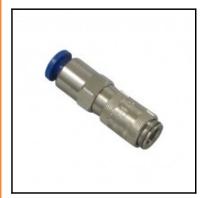

## Description

Quick coupling single shut-off, push-in fitting 4 mm, nominal diameter 2,7, <35 bar, brass nickel plated, seal NRR

Mini industrial coupling with internationally used profile. Frequent use in medical technology and chemistry/pharmacy. Coupling system with single-hand operation. High flow despite small dimensions plus many applications with a variety of medio.