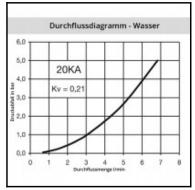

## **Details**

| Outro                                     | loo                                                                                                      |
|-------------------------------------------|----------------------------------------------------------------------------------------------------------|
| Series:                                   | 20                                                                                                       |
| Series long:                              | 20KA                                                                                                     |
| Bore in mm:                               | 2,7                                                                                                      |
| Bore area in mm <sup>2</sup> :            | 6                                                                                                        |
| Advantages:                               | One-hand operation. Small dimensions.                                                                    |
| Compatibility:                            | RECTUS 91                                                                                                |
| Working pressure:                         | 35 bar maximum static working pressure with safety factor 4 to 1.                                        |
| Working temperature:                      | -20°C up to +100°C (NBR) -40°C up to +120/150°C (EPDM) -15°C up to +200°C (FKM) depending on the medium. |
| Shut-Off:                                 | Quick coupling Single Shut-Off                                                                           |
| Connection:                               | Push-in fitting 4 mm outside calibrated                                                                  |
| Connection description:                   | Push-in fitting for hose 4 mm                                                                            |
| Material:                                 | Brass nickel plated                                                                                      |
| Material description:                     | Brass CuZn39Pb3 2.0401 (except sleeve)                                                                   |
| Seal description:                         | Nitrite-butadiene rubber                                                                                 |
| Surface:                                  | nickel plated                                                                                            |
| Material connection:                      | Brass nickel plated                                                                                      |
| Material valve body:                      | Brass nickel plated                                                                                      |
| Material sleeve:                          | Brass nickel plated                                                                                      |
| Material valve:                           | Brass                                                                                                    |
| Material spring snap ring:                | stainless steel AISI 301                                                                                 |
| Material balls/pins:                      | Stainless steel AISI 420                                                                                 |
| Material seal:                            | Perbunan®                                                                                                |
| Weight in kg:                             | 0,0119                                                                                                   |
| Self-venting coupling:                    | No                                                                                                       |
| Safety locking system:                    | No                                                                                                       |
| Single-hand operation:                    | Yes                                                                                                      |
| Two-hand operation:                       | No                                                                                                       |
| Ball locking:                             | Yes                                                                                                      |
| Pin lock:                                 | No                                                                                                       |
| Ultra-FLO-valve:                          | No                                                                                                       |
| Vacuum suitable:                          | Yes                                                                                                      |
| Water-resistant:                          | Yes                                                                                                      |
| Flat-sealing:                             | No                                                                                                       |
| Suitable breath / respiratory protection: | No                                                                                                       |
| Pressure eliminator:                      | No                                                                                                       |
| Hydraulics:                               | No                                                                                                       |
| Pneumatics:                               | Yes                                                                                                      |
| Standard product:                         | No                                                                                                       |
| Mould coupling:                           | No                                                                                                       |
| imana soupinig.                           |                                                                                                          |