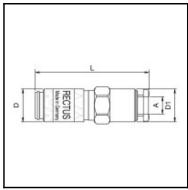

## Dimensions

| Connection A: | 4 mm |
|---------------|------|
| D mm:         | 10   |
| L mm:         | 35   |
| SW mm:        | 10   |