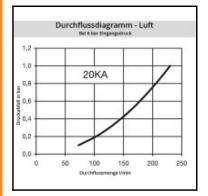

## **Details**

| Outro                                     | loo                                                                                                      |
|-------------------------------------------|----------------------------------------------------------------------------------------------------------|
| Series:                                   | 20                                                                                                       |
| Series long:                              | 20KA                                                                                                     |
| Bore in mm:                               | 2,7                                                                                                      |
| Bore area in mm <sup>2</sup> :            | 6                                                                                                        |
| Advantages:                               | One-hand operation. Small dimensions.                                                                    |
| Compatibility:                            | RECTUS 91                                                                                                |
| Working pressure:                         | 35 bar maximum static working pressure with safety factor 4 to 1.                                        |
| Working temperature:                      | -20°C up to +100°C (NBR) -40°C up to +120/150°C (EPDM) -15°C up to +200°C (FKM) depending on the medium. |
| Shut-Off:                                 | Quick coupling Single Shut-Off                                                                           |
| Connection:                               | Push-in fitting 4 mm outside calibrated                                                                  |
| Connection description:                   | Push-in fitting for hose 4 mm                                                                            |
| Material:                                 | Brass nickel plated                                                                                      |
| Material description:                     | Brass CuZn39Pb3 2.0401 (except sleeve)                                                                   |
| Seal description:                         | Nitrite-butadiene rubber                                                                                 |
| Surface:                                  | nickel plated                                                                                            |
| Material connection:                      | Brass nickel plated                                                                                      |
| Material valve body:                      | Brass nickel plated                                                                                      |
| Material sleeve:                          | Brass nickel plated                                                                                      |
| Material valve:                           | Brass                                                                                                    |
| Material spring snap ring:                | stainless steel AISI 301                                                                                 |
| Material balls/pins:                      | Stainless steel AISI 420                                                                                 |
| Material seal:                            | Perbunan®                                                                                                |
| Weight in kg:                             | 0,0119                                                                                                   |
| Self-venting coupling:                    | No                                                                                                       |
| Safety locking system:                    | No                                                                                                       |
| Single-hand operation:                    | Yes                                                                                                      |
| Two-hand operation:                       | No                                                                                                       |
| Ball locking:                             | Yes                                                                                                      |
| Pin lock:                                 | No                                                                                                       |
| Ultra-FLO-valve:                          | No                                                                                                       |
| Vacuum suitable:                          | Yes                                                                                                      |
| Water-resistant:                          | Yes                                                                                                      |
| Flat-sealing:                             | No                                                                                                       |
| Suitable breath / respiratory protection: | No                                                                                                       |
| Pressure eliminator:                      | No                                                                                                       |
| Hydraulics:                               | No                                                                                                       |
| Pneumatics:                               | Yes                                                                                                      |
| Standard product:                         | No                                                                                                       |
| Mould coupling:                           | No                                                                                                       |
| imana soupinig.                           |                                                                                                          |