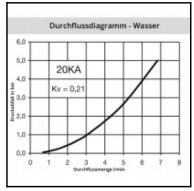

## **Details**

| Series:                                   | 20                                                                                                       |
|-------------------------------------------|----------------------------------------------------------------------------------------------------------|
| Series long:                              | 20KA                                                                                                     |
| Bore in mm:                               | 2,7                                                                                                      |
| Bore area in mm²:                         | 6                                                                                                        |
| Advantages:                               | One-hand operation. Small dimensions.                                                                    |
| Compatibility:                            | RECTUS 91                                                                                                |
| Working pressure:                         | 35 bar maximum static working pressure with safety factor 4 to 1.                                        |
| Working temperature:                      | -20°C up to +100°C (NBR) -40°C up to +120/150°C (EPDM) -15°C up to +200°C (FKM) depending on the medium. |
| Shut-Off:                                 | Quick coupling Single Shut-Off                                                                           |
| Connection:                               | with tube nut 3 x 5 mm                                                                                   |
| Connection description:                   | with hose nut without spring guard 3 x 5 mm                                                              |
| Connection type:                          | Connection nut                                                                                           |
| Material:                                 | stainless steel AISI 303                                                                                 |
| Material description:                     | stainless steel AISI 303                                                                                 |
| Seal description:                         | Fluororubber                                                                                             |
| Surface:                                  | blank finish                                                                                             |
| Material connection:                      | stainless steel AISI 303                                                                                 |
| Material valve body:                      | stainless steel AISI 303                                                                                 |
| Material sleeve:                          | stainless steel AISI 303                                                                                 |
| Material valve:                           | stainless steel AISI 303                                                                                 |
| Material spring snap ring:                | stainless steel AISI 301                                                                                 |
| Material balls/pins:                      | Stainless steel AISI 316                                                                                 |
| Material seal:                            | Viton®                                                                                                   |
| Weight in kg:                             | 0,012                                                                                                    |
| Self-venting coupling:                    | No                                                                                                       |
| Safety locking system:                    | No                                                                                                       |
| Single-hand operation:                    | Yes                                                                                                      |
| Two-hand operation:                       | No                                                                                                       |
| Ball locking:                             | Yes                                                                                                      |
| Pin lock:                                 | No                                                                                                       |
| Ultra-FLO-valve:                          | No                                                                                                       |
| Vacuum suitable:                          | Yes                                                                                                      |
| Water-resistant:                          | No                                                                                                       |
| Flat-sealing:                             | No                                                                                                       |
| Suitable breath / respiratory protection: | No                                                                                                       |
| Pressure eliminator:                      | No                                                                                                       |
| Hydraulics:                               | No                                                                                                       |
| Pneumatics:                               | Yes                                                                                                      |
| Standard product:                         | No                                                                                                       |
| Standard product.                         |                                                                                                          |