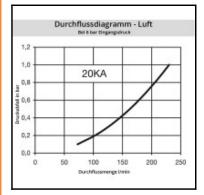

## **Details**

| Series:                                   | 20                                                                                                       |
|-------------------------------------------|----------------------------------------------------------------------------------------------------------|
| Series long:                              | 20KA                                                                                                     |
| Bore in mm:                               | 2,7                                                                                                      |
| Bore area in mm²:                         | 6                                                                                                        |
| Advantages:                               | One-hand operation. Small dimensions.                                                                    |
| Compatibility:                            | RECTUS 91                                                                                                |
| Working pressure:                         | 35 bar maximum static working pressure with safety factor 4 to 1.                                        |
| Working temperature:                      | -20°C up to +100°C (NBR) -40°C up to +120/150°C (EPDM) -15°C up to +200°C (FKM) depending on the medium. |
| Shut-Off:                                 | Quick coupling Single Shut-Off                                                                           |
| Connection:                               | with tube nut 3 x 5 mm                                                                                   |
| Connection description:                   | with hose nut without spring guard 3 x 5 mm                                                              |
| Connection type:                          | Connection nut                                                                                           |
| Material:                                 | stainless steel AISI 303                                                                                 |
| Material description:                     | stainless steel AISI 303                                                                                 |
| Seal description:                         | Fluororubber                                                                                             |
| Surface:                                  | blank finish                                                                                             |
| Material connection:                      | stainless steel AISI 303                                                                                 |
| Material valve body:                      | stainless steel AISI 303                                                                                 |
| Material sleeve:                          | stainless steel AISI 303                                                                                 |
| Material valve:                           | stainless steel AISI 303                                                                                 |
| Material spring snap ring:                | stainless steel AISI 301                                                                                 |
| Material balls/pins:                      | Stainless steel AISI 316                                                                                 |
| Material seal:                            | Viton®                                                                                                   |
| Weight in kg:                             | 0,012                                                                                                    |
| Self-venting coupling:                    | No                                                                                                       |
| Safety locking system:                    | No                                                                                                       |
| Single-hand operation:                    | Yes                                                                                                      |
| Two-hand operation:                       | No                                                                                                       |
| Ball locking:                             | Yes                                                                                                      |
| Pin lock:                                 | No                                                                                                       |
| Ultra-FLO-valve:                          | No                                                                                                       |
| Vacuum suitable:                          | Yes                                                                                                      |
| Water-resistant:                          | No                                                                                                       |
| Flat-sealing:                             | No                                                                                                       |
| Suitable breath / respiratory protection: | No                                                                                                       |
| Pressure eliminator:                      | No                                                                                                       |
| Hydraulics:                               | No                                                                                                       |
| Pneumatics:                               | Yes                                                                                                      |
| Standard product:                         | No                                                                                                       |
| Standard product.                         |                                                                                                          |