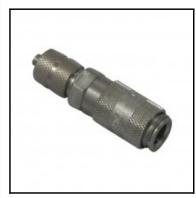

## Description

Quick coupling single shut-off, with hose nut 3 x 5 mm, nominal diameter 2,7, <35 bar, stainless steel AISI 303, seal FKM/FPM

Mini industrial coupling with internationally used profile. Frequent use in medical technology and chemistry/pharmacy. Coupling system with single-hand operation. High flow despite small dimensions plus many applications with a variety of medio.