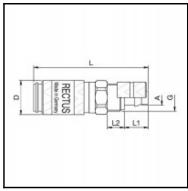

## Dimensions

| Connection A: | 3 x 5 mm  |
|---------------|-----------|
| D mm:         | 10        |
| G mm:         | M 7 x 0,5 |
| L mm:         | 34        |
| L1 mm:        | 7         |
| L2 mm:        | 5         |
| SW mm:        | 9         |