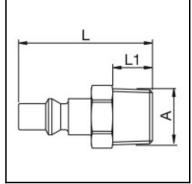

## Dimensions

| Connection A: | R 1/4 |
|---------------|-------|
| L mm:         | 41    |
| L1 mm:        | 12    |
| SW mm:        | 14    |