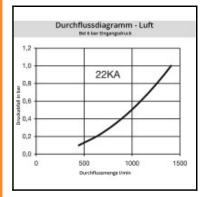

## Datasheet of 22SFAK13MXN Plug with male thread











## Description

Plug straight-through, male thread R 1/4, nominal diameter 5,5, <35 bar, brass nickel plated

Coupling system with single-hand operation. UltraFlo valve for optimum flow and low pressure drop. Specially suited to use with gaseous media in industry. The steel sleeve counters oscillating forces. The high insertion depth is guaranteed by an optimised plug guide.

## **Details**

| Series long:  Bore in mm:  5,5  Bore area in mm²:  25  Advantages:  One-hand operation. The high insertion depth is guaranteed by an optimised plug guide. UltraFlo valve.  Compatibility:  RECTUS 14, PARKER 50  35 bar maximum static working pressure with safety factor 4 to 1.  -20°C up to +100°C (NBR) -40°C up to +120/150°C (FPDM) -15°C up to +200°C (FKM) depending on the medium.  Shut-Off:  Plu