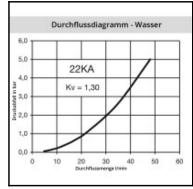

## Datasheet of 22SFAK13MXN Plug with male thread











## Description

Plug straight-through, male thread R 1/4, nominal diameter 5,5, <35 bar, brass nickel plated

Coupling system with single-hand operation. UltraFlo valve for optimum flow and low pressure drop. Specially suited to use with gaseous media in industry. The steel sleeve counters oscillating forces. The high insertion depth is guaranteed by an optimised plug guide.

## **Details**

| Series long:  Bore in mm:  5,5  Bore area in mm²:  25  Advantages:  One-hand operation. The high insertion depth is guaranteed by an optimised plug guide. UltraFlo valve.  Compatibility:  RECTUS 14, PARKER 50  35 bar maximum static working pressure with safety factor 4 to 1.  -20°C up to +100°C (NBR) -40°C up to +120/150°C (FPDM) -15°C up to +200°C (FKM) depending on the medium.  Shut-Off:  Plug