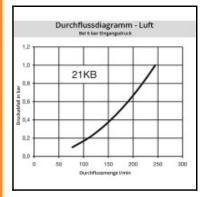

## Datasheet of 21SBKS06MVN Plug with panel mount











## Description

Plug double shut-off, panel mount 4 x 6 mm, nominal diameter 5, <35 bar, brass nickel plated, seal FKM

Mini industrial coupling with the world's most popular profile in this nominal diameter. Above average flow performance for liquid and gaseous medio. Coupling system with single-hand operation. Small dimensions and large band width in materials and valve variants.

## **Details**

| Series long:   21SB