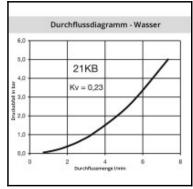

## Datasheet of 21SBKS06MVN Plug with panel mount











## Description

Plug double shut-off, panel mount 4 x 6 mm, nominal diameter 5, <35 bar, brass nickel plated, seal FKM

Mini industrial coupling with the world's most popular profile in this nominal diameter. Above average flow performance for liquid and gaseous medio. Coupling system with single-hand operation. Small dimensions and large band width in materials and valve variants.

## **Details**

| Series long:   21SB