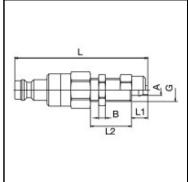

## Dimensions

| Connection A: | 4 x 6 mm |
|---------------|----------|
| B mm:         | 3        |
| G mm:         | M 10 x 1 |
| L mm:         | 58       |
| L1 mm:        | 7        |
| L2 mm:        | 18       |
| SW mm:        | 14       |
| SW1 mm:       | 12       |