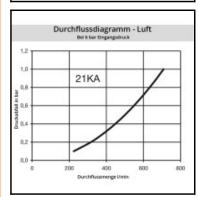

## Details

| Series:                                   | 21                                                                                                                                     |
|-------------------------------------------|----------------------------------------------------------------------------------------------------------------------------------------|
| Series long:                              | 21SF                                                                                                                                   |
| Bore in mm:                               | 5                                                                                                                                      |
| Bore area in mm <sup>2</sup> :            | 20                                                                                                                                     |
| Advantages:                               | One-hand operation. Small dimensions. All variants are compatible.                                                                     |
| Compatibility:                            | RECTUS 90                                                                                                                              |
| Working pressure:                         | 35 bar maximum static working pressure with safety<br>factor 4 to 1.                                                                   |
| Working temperature:                      | -20°C up to +100°C (NBR) -40°C up to +120/150°C<br>(EPDM) -15°C up to +200°C (FKM) 0°C up to +316°C<br>(FFKM) depending on the medium. |
| Shut-Off:                                 | Plug Straight-Through                                                                                                                  |
| Connection:                               | Tube nut with spring guard 4 x 6,3 mm                                                                                                  |
| Connection description:                   | Tube nut with spring guard 4 x 6,3 mm                                                                                                  |
| Connection type:                          | Connection nut                                                                                                                         |
| Material:                                 | Brass                                                                                                                                  |
| Material description:                     | Brass CuZn39Pb3 2.0401 (except sleeve)                                                                                                 |
| Surface:                                  | blank finish                                                                                                                           |
| Weight in kg:                             | 0,0232                                                                                                                                 |
| Self-venting coupling:                    | No                                                                                                                                     |
| Safety locking system:                    | No                                                                                                                                     |
| Single-hand operation:                    | Yes                                                                                                                                    |
| Two-hand operation:                       | No                                                                                                                                     |
| Ball locking:                             | No                                                                                                                                     |
| Pin lock:                                 | No                                                                                                                                     |
| Ultra-FLO-valve:                          | No                                                                                                                                     |
| Vacuum suitable:                          | Yes                                                                                                                                    |
| Water-resistant:                          | Yes                                                                                                                                    |
| Flat-sealing:                             | No                                                                                                                                     |
| Suitable breath / respiratory protection: | No                                                                                                                                     |
| Pressure eliminator:                      | No                                                                                                                                     |
| Hydraulics:                               | No                                                                                                                                     |
| Pneumatics:                               | Yes                                                                                                                                    |
| Standard product:                         | No                                                                                                                                     |
| Mould coupling:                           | No                                                                                                                                     |