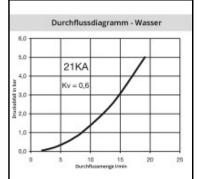

## Details

| Series:                                   | 21                                                                                                                                     |
|-------------------------------------------|----------------------------------------------------------------------------------------------------------------------------------------|
| Series long:                              | 21SF                                                                                                                                   |
| Bore in mm:                               | 5                                                                                                                                      |
| Bore area in mm <sup>2</sup> :            | 20                                                                                                                                     |
| Advantages:                               | One-hand operation. Small dimensions. All variants are compatible.                                                                     |
| Compatibility:                            | RECTUS 90                                                                                                                              |
| Working pressure:                         | 35 bar maximum static working pressure with safety<br>factor 4 to 1.                                                                   |
| Working temperature:                      | -20°C up to +100°C (NBR) -40°C up to +120/150°C<br>(EPDM) -15°C up to +200°C (FKM) 0°C up to +316°C<br>(FFKM) depending on the medium. |
| Shut-Off:                                 | Plug Straight-Through                                                                                                                  |
| Connection:                               | Tube nut with spring guard 4 x 6,3 mm                                                                                                  |
| Connection description:                   | Tube nut with spring guard 4 x 6,3 mm                                                                                                  |
| Connection type:                          | Connection nut                                                                                                                         |
| Material:                                 | Brass                                                                                                                                  |
| Material description:                     | Brass CuZn39Pb3 2.0401 (except sleeve)                                                                                                 |
| Surface:                                  | blank finish                                                                                                                           |
| Weight in kg:                             | 0,0232                                                                                                                                 |
| Self-venting coupling:                    | No                                                                                                                                     |
| Safety locking system:                    | No                                                                                                                                     |
| Single-hand operation:                    | Yes                                                                                                                                    |
| Two-hand operation:                       | No                                                                                                                                     |
| Ball locking:                             | No                                                                                                                                     |
| Pin lock:                                 | No                                                                                                                                     |
| Ultra-FLO-valve:                          | No                                                                                                                                     |
| Vacuum suitable:                          | Yes                                                                                                                                    |
| Water-resistant:                          | Yes                                                                                                                                    |
| Flat-sealing:                             | No                                                                                                                                     |
| Suitable breath / respiratory protection: | No                                                                                                                                     |
| Pressure eliminator:                      | No                                                                                                                                     |
| Hydraulics:                               | No                                                                                                                                     |
| Pneumatics:                               | Yes                                                                                                                                    |
| Standard product:                         | No                                                                                                                                     |
| Mould coupling:                           | No                                                                                                                                     |