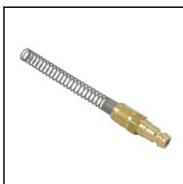

## Description

Plug straight-through, with hose nut and spring guard 4 x 6,3 mm, nominal diameter 5, <35 bar, brass

Mini industrial coupling with the world's most popular profile in this nominal diameter. Above average flow performance for liquid and gaseous medio. Coupling system with single-hand operation. Small dimensions and large band width in materials and valve variants.