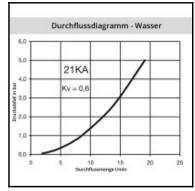

## Datasheet of 21SFAN10EXX Plug with male thread











## Description

Plug straight-through, male thread NPT 1/8, nominal diameter 5, <35 bar, stainless steel AISI 316 L

Mini industrial coupling with the world's most popular profile in this nominal diameter. Above average flow performance for liquid and gaseous medio. Coupling system with single-hand operation. Small dimensions and large band width in materials and valve variants.

## Details

| Series long:  Bore in mm:  5 Erries long:  Bore area in mm²:  Advantages:  Compatibility:  RECTUS 90  Working pressure:  1 20° Vorking temperature:  Shut-Off:  Connection description:  Male thread NPT 1/8"  Connection description:  Material description:  Material description:  Material description:  Material description:  Material description:  Self-venting coupling:  Safety locking system:  No S