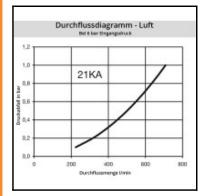

## Datasheet of 21SFAN10EXX Plug with male thread











## Description

Plug straight-through, male thread NPT 1/8, nominal diameter 5, <35 bar, stainless steel AISI 316 L

Mini industrial coupling with the world's most popular profile in this nominal diameter. Above average flow performance for liquid and gaseous medio. Coupling system with single-hand operation. Small dimensions and large band width in materials and valve variants.

## Details

| Series long:  Bore in mm:  5 Erries long:  Bore area in mm²:  Advantages:  Compatibility:  RECTUS 90  Working pressure:  1 20° Vorking temperature:  Shut-Off:  Connection description:  Male thread NPT 1/8"  Connection description:  Material description:  Material description:  Material description:  Material description:  Material description:  Self-venting coupling:  Safety locking system:  No