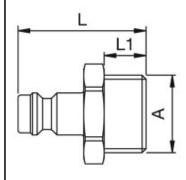

## Datasheet of 21SFAN10EXX Plug with male thread











## Description

Plug straight-through, male thread NPT 1/8, nominal diameter 5, <35 bar, stainless steel AISI 316 L

Mini industrial coupling with the world's most popular profile in this nominal diameter. Above average flow performance for liquid and gaseous medio. Coupling system with single-hand operation. Small dimensions and large band width in materials and valve variants.

## Details

| Series long:  Bore in mm:  5 Erries long:  Bore area in mm²:  Advantages:  Compatibility:  RECTUS 90  Working pressure:  1 20° Vorking temperature:  Shut-Off:  Connection description:  Male thread NPT 1/8"  Connection description:  Material description:  Material description:  Material description:  Material description:  Material description:  Self-venting coupling:  Safety locking system: