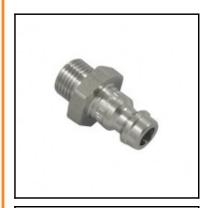

## Datasheet of 21SFAN10EXX Plug with male thread

## Description

Plug straight-through, male thread NPT 1/8, nominal diameter 5, <35 bar, stainless steel AISI 316 L

Mini industrial coupling with the world's most popular profile in this nominal diameter. Above average flow performance for liquid and gaseous medio. Coupling system with single-hand operation. Small dimensions and large band width in materials and valve variants.