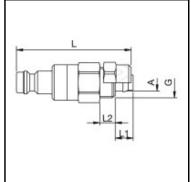

## Dimensions

| Connection A: | 4 x 6 mm |
|---------------|----------|
| G mm:         | M 10 x 1 |
| L mm:         | 46       |
| L1 mm:        | 7        |
| L2 mm:        | 6        |
| SW mm:        | 14       |