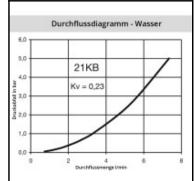

## Details

| Series:                                   | 21                                                                                                                                     |
|-------------------------------------------|----------------------------------------------------------------------------------------------------------------------------------------|
| Series long:                              | 21SB                                                                                                                                   |
| Bore in mm:                               | 5                                                                                                                                      |
| Bore area in mm²:                         | 20                                                                                                                                     |
| Advantages:                               | One-hand operation. Small dimensions.                                                                                                  |
| Working pressure:                         | 35 bar maximum static working pressure with safety factor 4 to 1.                                                                      |
| Working temperature:                      | -20°C up to +100°C (NBR) -40°C up to +120/150°C<br>(EPDM) -15°C up to +200°C (FKM) 0°C up to +316°C<br>(FFKM) depending on the medium. |
| Shut-Off:                                 | Plug Double Shut-Off                                                                                                                   |
| Connection:                               | Tube nut with spring guard 4 x 6 mm                                                                                                    |
| Connection description:                   | Tube nut with spring guard 4 x 6 mm                                                                                                    |
| Connection type:                          | Connection nut                                                                                                                         |
| Material:                                 | Brass nickel plated                                                                                                                    |
| Material description:                     | Brass CuZn39Pb3 2.0401 (except sleeve)                                                                                                 |
| Seal description:                         | Fluororubber                                                                                                                           |
| Surface:                                  | nickel plated                                                                                                                          |
| Material connection:                      | Brass nickel plated                                                                                                                    |
| Material valve:                           | Brass                                                                                                                                  |
| Material spring snap ring:                | stainless steel AISI 301                                                                                                               |
| Material seal:                            | Viton®                                                                                                                                 |
| Weight in kg:                             | 0,038                                                                                                                                  |
| Self-venting coupling:                    | No                                                                                                                                     |
| Safety locking system:                    | No                                                                                                                                     |
| Single-hand operation:                    | Yes                                                                                                                                    |
| Two-hand operation:                       | No                                                                                                                                     |
| Ball locking:                             | No                                                                                                                                     |
| Pin lock:                                 | No                                                                                                                                     |
| Ultra-FLO-valve:                          | No                                                                                                                                     |
| Vacuum suitable:                          | Yes                                                                                                                                    |
| Water-resistant:                          | No                                                                                                                                     |
| Flat-sealing:                             | No                                                                                                                                     |
| Suitable breath / respiratory protection: | No                                                                                                                                     |
| Pressure eliminator:                      | No                                                                                                                                     |
| Hydraulics:                               | No                                                                                                                                     |
| Pneumatics:                               | Yes                                                                                                                                    |
| Standard product:                         | No                                                                                                                                     |
| Mould coupling:                           | No                                                                                                                                     |