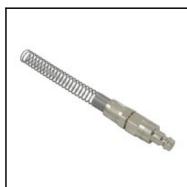

## Description

Plug double shut-off, with hose nut and spring guard 4 x 6 mm, nominal diameter 5, <35 bar, brass nickel plated, seal FKM

Mini industrial coupling with the world's most popular profile in this nominal diameter. Above average flow performance for liquid and gaseous medio. Coupling system with single-hand operation. Small dimensions and large band width in materials and valve variants.