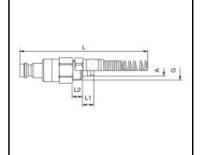

## Dimensions

| Connection A: | 4 x 6 mm |
|---------------|----------|
| G mm:         | M 10 x 1 |
| L mm:         | 130      |
| L1 mm:        | 7        |
| L2 mm:        | 6        |
| SW mm:        | 14       |