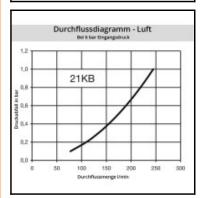

## Details

| Series:                                   | 21                                                                                                                                     |
|-------------------------------------------|----------------------------------------------------------------------------------------------------------------------------------------|
| Series long:                              | 21SB                                                                                                                                   |
| Bore in mm:                               | 5                                                                                                                                      |
| Bore area in mm²:                         | 20                                                                                                                                     |
| Advantages:                               | One-hand operation. Small dimensions.                                                                                                  |
| Working pressure:                         | 35 bar maximum static working pressure with safety factor 4 to 1.                                                                      |
| Working temperature:                      | -20°C up to +100°C (NBR) -40°C up to +120/150°C<br>(EPDM) -15°C up to +200°C (FKM) 0°C up to +316°C<br>(FFKM) depending on the medium. |
| Shut-Off:                                 | Plug Double Shut-Off                                                                                                                   |
| Connection:                               | Tube nut with spring guard 4 x 6 mm                                                                                                    |
| Connection description:                   | Tube nut with spring guard 4 x 6 mm                                                                                                    |
| Connection type:                          | Connection nut                                                                                                                         |
| Material:                                 | Brass nickel plated                                                                                                                    |
| Material description:                     | Brass CuZn39Pb3 2.0401 (except sleeve)                                                                                                 |
| Seal description:                         | Fluororubber                                                                                                                           |
| Surface:                                  | nickel plated                                                                                                                          |
| Material connection:                      | Brass nickel plated                                                                                                                    |
| Material valve:                           | Brass                                                                                                                                  |
| Material spring snap ring:                | stainless steel AISI 301                                                                                                               |
| Material seal:                            | Viton®                                                                                                                                 |
| Weight in kg:                             | 0,038                                                                                                                                  |
| Self-venting coupling:                    | No                                                                                                                                     |
| Safety locking system:                    | No                                                                                                                                     |
| Single-hand operation:                    | Yes                                                                                                                                    |
| Two-hand operation:                       | No                                                                                                                                     |
| Ball locking:                             | No                                                                                                                                     |
| Pin lock:                                 | No                                                                                                                                     |
| Ultra-FLO-valve:                          | No                                                                                                                                     |
| Vacuum suitable:                          | Yes                                                                                                                                    |
| Water-resistant:                          | No                                                                                                                                     |
| Flat-sealing:                             | No                                                                                                                                     |
| Suitable breath / respiratory protection: | No                                                                                                                                     |
| Pressure eliminator:                      | No                                                                                                                                     |
| Hydraulics:                               | No                                                                                                                                     |
| Pneumatics:                               | Yes                                                                                                                                    |
| Standard product:                         | No                                                                                                                                     |
| Mould coupling:                           | No                                                                                                                                     |