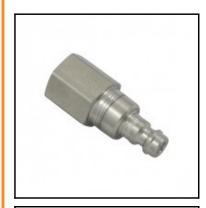

## Datasheet of 21SBIW13RKX Plug with female thread

## Description

Plug double shut-off, female thread G 1/4, nominal diameter 5, <35 bar, stainless steel AISI 303, seal FFKM

Mini industrial coupling with the world's most popular profile in this nominal diameter. Above average flow performance for liquid and gaseous medio. Coupling system with single-hand operation. Small dimensions and large band width in materials and valve variants.