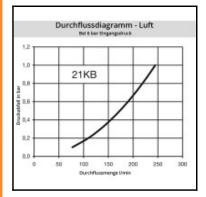

## Datasheet of 21SBIW13RKX Plug with female thread











## Description

Plug double shut-off, female thread G 1/4, nominal diameter 5, <35 bar, stainless steel AISI 303, seal FFKM

Mini industrial coupling with the world's most popular profile in this nominal diameter. Above average flow performance for liquid and gaseous medio. Coupling system with single-hand operation. Small dimensions and large band width in materials and valve variants.

## **Details**

| Series long:  Bore in mm:  5 Bore area in mm²:  20 Advantages:  One-hand operation. Small dimensions.  Working pressure:  35 bar maximum static working pressure with safety factor 4 to 1.  -20°C up to +100°C (NBR) -40°C up to +120/150°C (EPDM) -15°C up to +200°C (FKM) depending on the medium.  Shut-Off:  Plug Double Shut-Off  Connection:  Female thread 114"  Connection description: