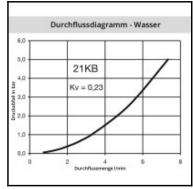

## Datasheet of 21SBIW13RKX Plug with female thread











## Description

Plug double shut-off, female thread G 1/4, nominal diameter 5, <35 bar, stainless steel AISI 303, seal FFKM

Mini industrial coupling with the world's most popular profile in this nominal diameter. Above average flow performance for liquid and gaseous medio. Coupling system with single-hand operation. Small dimensions and large band width in materials and valve variants.

## **Details**

| Series long:  Bore in mm:  5 Bore area in mm²:  20 Advantages:  One-hand operation. Small dimensions.  Working pressure:  35 bar maximum static working pressure with safety factor 4 to 1.  -20°C up to +100°C (NBR) -40°C up to +120/150°C (EPDM) -15°C up to +200°C (FKM) depending on the medium.  Shut-Off:  Plug Double Shut-Off  Connection:  Female thread 114"  Connection description:  F