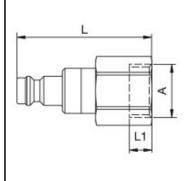

## Dimensions

| Connection A: | G 1/4 |
|---------------|-------|
| L mm:         | 42    |
| L1 mm:        | 7     |
| SW mm:        | 17    |