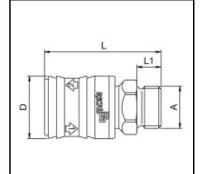

## Dimensions

| Connection A: | R 3/8 |
|---------------|-------|
| D mm:         | 31    |
| L mm:         | 58    |
| L1 mm:        | 9     |
| SW mm:        | 22    |

maku Industrie GmbH & Co. KG - Fon: +49 7151/903 95 0 - Fax: +49 7151/903 95 99 - info@maku-industrie.de