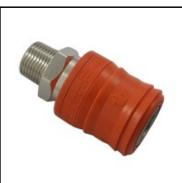

## Datasheet of 14KEAK17MPN Quick coupling self-venting

## Description

Safety coupling with a self-venting system, male thread R 3/8, nominal diameter 5,5, <12 bar, brass nickel plated, seal NBR

INDUST

RIE

Safety coupling with a self-venting system according to ISO C. Self-venting takes place during disconnection – no risk of pressurised hoses being tossed around. When the sleeve is pulled back, the plug is released yet remains locked in. The coupling valve closes and the air is vented from the air line at the same time. Only then, by operating the sleeve again, can uncoupling take place safely.