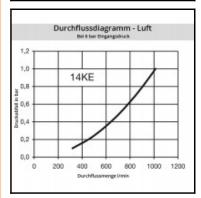

## Details

| Series long:       14KE         Bore in mm:       5,5         Bore area in mm*:       25         Advantages:       Das System erfullt die Forderungen der ISO 4414<br>erhohter Sicherheitsstandard am Arbeitsplatz - kein<br>Verkratzen der Arbeitsbeffache durch die<br>Kunststoffentriegelungshülse         Additional information:       Reliable functioning can only be guaranteed in<br>conjunction with original Parker Rectus plugs made of<br>steel.         Working pressure:       12 bar maximum static working pressure with safety<br>factor 4 to 1.         Working temperature:       -20°C up to +60°C (NBR) depending on the medium.         Shut-Off:       Quick coupling Self-Venting system         Connection is function userciption:       Male thread 3/8°         Connection type:       Male thread         Material:       Brass nickel plated         Material description:       Nithre-butadiene rubber         Surface:       nickel plated         Material connection:       Brass nickel plated         Material selseve:       Plastic         Material se                                            | Series:                                   | 14                                                                                                                                                   |  |
|--------------------------------------------------------------------------------------------------------------------------------------------------------------------------------------------------------------------------------------------------------------------------------------------------------------------------------------------------------------------------------------------------------------------------------------------------------------------------------------------------------------------------------------------------------------------------------------------------------------------------------------------------------------------------------------------------------------------------------------------------------------------------------------------------------------------------------------------------------------------------------------------------------------------------------------------------------------------------------------------------------------------------------------------------------------------------------------------------------------------------------------------------------------------------------------------------------------------------------------------------------------------------------------------------------------------------------------------------------------------------------------------|-------------------------------------------|------------------------------------------------------------------------------------------------------------------------------------------------------|--|
| Bore in mm*:       5,5         Bore area in mm*:       25         Das System erfullt die Forderungen der ISO 4414<br>erhöhter Sicherheitsstandard am Arbeitsplatz - kein<br>Verkratzen der Arbeitsoberfläche durch die<br>Kunststoffentriegelungshübe         Advantages:       Reliable functioning can only be guaranteed in<br>conjunction with original Parker Rectus plugs made of<br>steel.         Morking pressure:       12 bar maximum static working pressure with safety<br>factor 4 to 1.         Working temperature:       -20°C up to +60°C (NBR) depending on the medium.         Shut-Off:       Quick coupling Self-Venting system         Connection description:       Male thread 3/8°         Connection description:       Brass nickel plated         Material       Brass nickel plated         Material escription:       Brass nickel plated         Material secription:       Brass         Material |                                           |                                                                                                                                                      |  |
| Bore area in mm*:       25         Advantages:       Das System erfüllt die Forderungen der ISO 4414         Advantages:       erhöhter Sicherheitsstandar am Arbeitsplatz - kein Verkratzen der Arbeitsoberfläche durch die Kunststoffentriegelungshülse         Additional information:       Reliable functioning can only be guaranteed in conjunction with original Parker Rectus plugs made of steel.         Working pressure:       12 bar maximum static working pressure with safety factor 4 to 1.         Working temperature:       -20°C up to +60°C (NBR) depending on the medium.         Connection:       Male thread 3/8°         Connection type:       Male thread 3/8°         Connection type:       Male thread 1/8°         Connection type:       Male thread 3/8°         Connection type:       Male thread 3/8°         Connection type:       Male thread 3/8°         Surface:       nickel plated         Material description:       Brass nickel plated         Material connection:       Brass nickel plated         Material valve body:       Brass nickel plated         Material valve body:       Brass         Material valve:       Brass         Material sping snap ring:       Stainless steel AISI 301         Material sping snap ring:       Stainless steel AISI 301         Material ballsrjins:       <                                |                                           |                                                                                                                                                      |  |
| Advantages:         Das System erfüllt die Forderungen der ISO 4414<br>erhöhtter Sicherheitsstandard am Arbeitsplatz - kein<br>Verkratzen der Arbeitsoberläche durch die<br>Kunststoffentriegelungshülse           Additional information:         Reliable functioning can only be guaranteed in<br>conjunction with original Parker Rectus plugs made of<br>steel.           Working pressure:         12 bar maximum static working pressure with safety<br>factor 4 to 1.           Working temperature:         -20°C up to +60°C (NBR) depending on the medium.           Shut-Off:         Quick coupling Self-Venting system           Connection:         Male thread 3/8"           Connection description:         Male thread           Material:         Brass nickel plated           Material         Brass nickel plated           Material description:         Nitifte-butadiene rubber           Surface:         nickel plated           Material sleeve:         Plastic           Material sleeve:         Plastic           Material sleeve:         Plastic           Material sleeve:         QitoX-coupling           Waterial seal:         Perbunan®           Weight in kg:         0,1074           Self-venting coupling:         Yes           Single-hand operation:         Yes           Single-hand operation:         Yes           Single-hand opera |                                           |                                                                                                                                                      |  |
| Additional information:       conjunction with original Parker Rectus plugs made of steel.         Working pressure:       12 bar maximum static working pressure with safety factor 4 to 1.         Working temperature:       -20°C up to +60°C (NBR) depending on the medium.         Shut-Off:       Quick coupling Self-Venting system         Connection:       Male thread 3/8"         Connection type:       Male thread 3/8"         Connection type:       Male thread         Material       Brass nickel plated         Material description:       Nitrite-budgiene rubber         Surface:       nickel plated         Material connection:       Brass nickel plated         Material valve body:       Brass nickel plated         Material valve body:       Brass nickel plated         Material valve:       Brass         Material selewe:       Plastic         Material balls/pins:       Stainless steel AISI 301         Material balls/pins:       Stainless steel AISI 420         Material seal:       Perbunan@         Weight in kg:       0,1074         Self-venting coupling:       Yes         Safety locking system:       Yes         Single-hand operation:       No         Weight in kg:       No         Vataureme                                                                                                                                 |                                           | Das System erfüllt die Forderungen der ISO 4414<br>erhöhter Sicherheitsstandard am Arbeitsplatz - kein<br>Verkratzen der Arbeitsoberfläche durch die |  |
| Working pressure.         factor 4 to 1.           Working temperature:         -20°C up to +60°C (NBR) depending on the medium.           Shut-Off:         Quick coupling Self-Venting system           Connection description:         Male thread 3/8"           Connection description:         Male thread           Material         Brass nickel plated           Material description:         Brass cuZn39Pb3 2.0401 (except sleeve)           Seal description:         Nitrite-butadiene rubber           Surface:         nickel plated           Material connection:         Brass nickel plated           Material valve body:         Brass nickel plated           Material valve body:         Brass nickel plated           Material serve:         Plastic           Material spring snap ring:         stainless steel AISI 301           Material sels/ins:         Stainless steel AISI 420           Material seal:         Perbunan®           Weight in kg:         0,1074           Self-venting coupling:         Yes           Safety locking system:         Yes           Safety locking:         Yes           Ultra-FLO-valve:         No           Vacuum suitable:         Yes           Weight in kg:         Yes           S                                                                                                                         | Additional information:                   | conjunction with original Parker Rectus plugs made of                                                                                                |  |
| Shut-Off:       Quick coupling Self-Venting system         Connection:       Male thread 3/8"         Connection description:       Male thread of Whitworth form DIN 2999 3/8"         Connection type:       Male thread         Material       Brass nickel plated         Material description:       Brass CuZn39Pb3 2.0401 (except sleeve)         Seal description:       Nitrite-butadiene rubber         Surface:       nickel plated         Material valve body:       Brass nickel plated         Material valve body:       Brass nickel plated         Material valve       Brass         Material sleeve:       Plastic         Material sleeve:       Plastic         Material sleal:       Perbunan®         Waterial sals/pins:       Stainless steel AISI 301         Material seal:       Perbunan®         Weight in kg:       0,1074         Self-venting coupling:       Yes         Single-hand operation:       Yes         Two-hand operation:       No         Ball locking:       Yes         Pin lock:       Yes         Water-resistant:       No         No       Sutable breath / respiratory protection:         No       Sutable breath / respiratory protection:                                                                                                                                                                                        | Working pressure:                         |                                                                                                                                                      |  |
| Connection:Male thread 3/8"Connection description:Male threadConnection type:Male threadMaterial:Brass nickel platedMaterial description:Brass CuZn39Pb3 2.0401 (except sleeve)Seal description:Nitrite-butadiene rubberSurface:nickel platedMaterial valve body:Brass nickel platedMaterial valve body:Brass nickel platedMaterial valve body:Brass nickel platedMaterial valve body:Brass nickel platedMaterial valve:PlasticMaterial sleeve:PlasticMaterial spring snap ring:Stainless steel AISI 301Material spring snap ring:Stainless steel AISI 420Material seal:Perbunan®Weight in kg:0,1074Self-venting coupling:YesSingle-hand operation:YesSingle-hand operation:YesIndexing:YesWithare:YesSuitable:YesWater-resistant:NoSuitable breath / respiratory protection:NoSuitable breath / respiratory protection:NoPresure eliminator:NoPresure eliminator:NoPresur                                                                                                                                                                                                                                                                                                                    | Working temperature:                      | -20°C up to +60°C (NBR) depending on the medium.                                                                                                     |  |
| Connection description:Male tapered thread of Whitworth form DIN 2999 3/8"Connection type:Male threadMaterial:Brass nickel platedMaterial description:Brass nickel platedSeal description:Nitrite-butadiene rubberSurface:nickel platedMaterial valve body:Brass nickel platedMaterial valve body:Brass nickel platedMaterial seleve:PlasticMaterial seleve:PlasticMaterial seleve:PlasticMaterial seleve:Stainless steel AISI 301Material balls/pins:Stainless steel AISI 420Material sele:0,1074Self-venting coupling:YesSafety locking system:YesSingle-hand operation:NoBall locking:YesUltra-FLO-valve:NoVacuum suitable:YesWater-resistant:NoFlat-sealing:NoSuitable breath / respiratory protection:NoPressure eliminator:NoPressure eliminator:No </td <td>Shut-Off:</td> <td>Quick coupling Self-Venting system</td>                                                                                                                                                                                                                                                                | Shut-Off:                                 | Quick coupling Self-Venting system                                                                                                                   |  |
| Connection type:Male threadMaterial:Brass nickel platedMaterial description:Brass CuZn39Pb3 2.0401 (except sleeve)Seal description:Nitrite-butadiene rubberSurface:nickel platedMaterial valve body:Brass nickel platedMaterial sleeve:PlasticMaterial sleeve:BrassMaterial spring snap ring:stainless steel AISI 301Material sleal:Perbunan®Weight in kg:0,1074Self-venting coupling:YesSingle-hand operation:YesSingle-hand operation:YesPin lock:YesUtra-FLO-valve:NoVacuum suitable:YesWater-resistant:NoSuitable breath / respiratory protection:NoSuitable breath / respiratory protection:NoPressure eliminator:NoPressure eliminator:NoSuitable breath / respiratory protection:NoPressure eliminator:NoPressure                                                                                                                                                                                                                                                                                                                                               | Connection:                               | Male thread 3/8"                                                                                                                                     |  |
| Material:       Brass nickel plated         Material description:       Brass CuZn39Pb3 2.0401 (except sleeve)         Seal description:       Nitrite-butadiene rubber         Surface:       nickel plated         Material connection:       Brass nickel plated         Material valve body:       Brass nickel plated         Material sleeve:       Plastic         Material spring snap ring:       stainless steel AISI 301         Material spring snap ring:       Stainless steel AISI 420         Material seal:       Perbunan®         Weight in kg:       0,1074         Self-venting coupling:       Yes         Single-hand operation:       Yes         Single-hand operation:       Yes         Pin lock:       Yes         Vacuum suitable:       Yes         Water-resistant:       No         Flat-sealing:       No         Suitable breath / respiratory protection:       No         Suitable breath / respiratory protection:       No         Pressure eliminator:       No         Pressure eliminator:       No         Suitable breath / respiratory protection:       No         Pressure eliminator:       No         Pressure eliminator:       No                                                                                                                                                                                                        | Connection description:                   | Male tapered thread of Whitworth form DIN 2999 3/8"                                                                                                  |  |
| Material description:Brass CuZn39Pb3 2.0401 (except sleeve)Seal description:Nitrite-butadiene rubberSurface:nickel platedMaterial connection:Brass nickel platedMaterial valve body:Brass nickel platedMaterial valve body:Brass nickel platedMaterial valve:PlasticMaterial sleeve:PlasticMaterial spring snap ring:stainless steel AISI 301Material balls/pins:Stainless steel AISI 420Material seal:Perbunan®Weight in kg:0,1074Self-venting coupling:YesSafety locking system:YesSingle-hand operation:YesIn lock:YesUltra-FLO-valve:NoVacum suitable:YesSuitable:YesSuitable:YesSuitable breath / respiratory protection:NoPressure eliminator:NoPressure eliminator: </td <td>Connection type:</td> <td>Male thread</td>                                                                                                                                                                                                                                                                                             | Connection type:                          | Male thread                                                                                                                                          |  |
| Seal description:Nitrite-butadiene rubberSurface:nickel platedMaterial connection:Brass nickel platedMaterial valve body:Brass nickel platedMaterial sleeve:PlasticMaterial sleeve:PlasticMaterial valve:BrassMaterial spring snap ring:stainless steel AISI 301Material balls/pins:Stainless steel AISI 420Material seal:Perbunan®Weight in kg:0,1074Self-venting coupling:YesSafety locking system:YesSingle-hand operation:YesTwo-hand operation:YesPin lock:YesUltra-FLO-valve:NoVacum suitable:YesWater-resistant:NoSuitable breath / respiratory protection:NoPressure eliminator:NoHydraulics:NoPresure eliminator:NoPressure eliminator:NoPresure eliminator:No<                                                                                                                                                                                                                                                                                                                                                                                        | Material:                                 | Brass nickel plated                                                                                                                                  |  |
| Surface:nickel platedMaterial connection:Brass nickel platedMaterial valve body:Brass nickel platedMaterial sleeve:PlasticMaterial sleeve:PlasticMaterial valve:BrassMaterial spring snap ring:stainless steel AISI 301Material balls/pins:Stainless steel AISI 420Material seal:Perbunan®Weight in kg:0,1074Self-venting coupling:YesSafety locking system:YesSingle-hand operation:YesTwo-hand operation:YesPin lock:YesUltra-FLO-valve:NoVacuum suitable:YesWater-resistant:NoFlat-sealing:NoSuitable breath / respiratory protection:NoPressure eliminator:NoHydraulics:NoPineumatics:YesStandard product:No                                                                                                                                                                                                                                                                                                                                                                                                                                                                                                                                                                                                                                                                                                                                                                           | Material description:                     | Brass CuZn39Pb3 2.0401 (except sleeve)                                                                                                               |  |
| Material connection:Brass nickel platedMaterial valve body:Brass nickel platedMaterial sleeve:PlasticMaterial sleeve:PlasticMaterial valve:BrassMaterial spring snap ring:stainless steel AISI 301Material balls/pins:Stainless steel AISI 420Material seal:Perbunan®Weight in kg:0,1074Self-venting coupling:YesSafety locking system:YesSingle-hand operation:YesTwo-hand operation:YesPin lock:YesUltra-FLO-valve:NoVacuum suitable:YesWater-resistant:NoFlat-sealing:NoSuitable breath / respiratory protection:NoPressure eliminator:NoHydraulics:NoPneumatics:YesStandard product:No                                                                                                                                                                                                                                                                                                                                                                                                                                                                                                                                                                                                                                                                                                                                                                                                 | Seal description:                         | Nitrite-butadiene rubber                                                                                                                             |  |
| Material valve body:Brass nickel platedMaterial sleeve:PlasticMaterial sleeve:BrassMaterial spring snap ring:stainless steel AISI 301Material spring snap ring:Stainless steel AISI 420Material balls/pins:Stainless steel AISI 420Material seal:Perbunan®Weight in kg:0,1074Self-venting coupling:YesSafety locking system:YesSafety locking system:YesSingle-hand operation:YesTwo-hand operation:YesPin lock:YesUltra-FLO-valve:NoVacuum suitable:YesWater-resistant:NoFlat-sealing:NoSuitable breath / respiratory protection:NoPressure eliminator:NoPressure eliminator:NoPressure eliminator:NoPneumatics:YesStandard product:No                                                                                                                                                                                                                                                                                                                                                                                                                                                                                                                                                                                                                                                                                                                                                    | Surface:                                  | nickel plated                                                                                                                                        |  |
| Material sleeve:PlasticMaterial valve:BrassMaterial spring snap ring:stainless steel AISI 301Material salls/pins:Stainless steel AISI 420Material seal:Perbunan®Weight in kg:0,1074Self-venting coupling:YesSafety locking system:YesSingle-hand operation:YesTwo-hand operation:YesPin lock:YesUltra-FLO-valve:NoVacuum suitable:YesWater-resistant:NoFlat-sealing:NoSuitable breath / respiratory protection:NoPressure eliminator:NoPressure eliminator:<                                                                                                                                                                                                                                                                                                                                                                                                     | Material connection:                      | Brass nickel plated                                                                                                                                  |  |
| Material valve:BrassMaterial spring snap ring:stainless steel AISI 301Material balls/pins:Stainless steel AISI 420Material seal:Perbunan®Weight in kg:0,1074Self-venting coupling:YesSafety locking system:YesSingle-hand operation:YesTwo-hand operation:YesPin lock:YesUltra-FLO-valve:NoVacuum suitable:YesWater-resistant:NoFlat-sealing:NoSuitable breath / respiratory protection:NoPressure eliminator:NoPressure eliminator:YesPressure eliminator:<                                                                                                                                                                                                                                                                                                                                                                                                     | Material valve body:                      | Brass nickel plated                                                                                                                                  |  |
| Material spring snap ring:stainless steel AISI 301Material balls/pins:Stainless steel AISI 420Material seal:Perbunan®Weight in kg:0,1074Self-venting coupling:YesSafety locking system:YesSingle-hand operation:YesTwo-hand operation:YesPin lock:YesUltra-FLO-valve:NoVacuum suitable:YesWater-resistant:NoFlat-sealing:NoSuitable breath / respiratory protection:NoPressure eliminator:NoHydraulics:NoPneumatics:YesStandard product:No                                                                                                                                                                                                                                                                                                                                                                                                                                                                                                                                                                                                                                                                                                                                                                                                                                                                                                                                                 | Material sleeve:                          | Plastic                                                                                                                                              |  |
| Material balls/pins:Stainless steel AISI 420Material seal:Perbunan®Weight in kg:0,1074Self-venting coupling:YesSafety locking system:YesSingle-hand operation:YesTwo-hand operation:NoBall locking:YesPin lock:YesUltra-FLO-valve:NoVacuum suitable:YesWater-resistant:NoFlat-sealing:NoSuitable breath / respiratory protection:NoPressure eliminator:NoHydraulics:NoPneumatics:YesStandard product:No                                                                                                                                                                                                                                                                                                                                                                                                                                                                                                                                                                                                                                                                                                                                                                                                                                                                                                                                                                                    | Material valve:                           | Brass                                                                                                                                                |  |
| Material seal:Perbunan®Weight in kg:0,1074Self-venting coupling:YesSafety locking system:YesSingle-hand operation:YesTwo-hand operation:NoBall locking:YesPin lock:YesUltra-FLO-valve:NoVacuum suitable:YesWater-resistant:NoSuitable breath / respiratory protection:NoSuitable breath / respiratory protection:NoPressure eliminator:NoHydraulics:NoPneumatics:YesStandard product:No                                                                                                                                                                                                                                                                                                                                                                                                                                                                                                                                                                                                                                                                                                                                                                                                                                                                                                                                                                                                    | Material spring snap ring:                | stainless steel AISI 301                                                                                                                             |  |
| Weight in kg:0,1074Self-venting coupling:YesSafety locking system:YesSingle-hand operation:YesTwo-hand operation:NoBall locking:YesPin lock:YesUltra-FLO-valve:NoVacuum suitable:YesWater-resistant:NoFlat-sealing:NoSuitable breath / respiratory protection:NoPressure eliminator:NoHydraulics:NoPneumatics:YesStandard product:No                                                                                                                                                                                                                                                                                                                                                                                                                                                                                                                                                                                                                                                                                                                                                                                                                                                                                                                                                                                                                                                       | Material balls/pins:                      | Stainless steel AISI 420                                                                                                                             |  |
| Self-venting coupling:YesSafety locking system:YesSingle-hand operation:YesTwo-hand operation:NoBall locking:YesPin lock:YesUltra-FLO-valve:NoVacuum suitable:YesWater-resistant:NoFlat-sealing:NoSuitable breath / respiratory protection:NoPressure eliminator:NoHydraulics:NoPneumatics:YesStandard product:No                                                                                                                                                                                                                                                                                                                                                                                                                                                                                                                                                                                                                                                                                                                                                                                                                                                                                                                                                                                                                                                                          | Material seal:                            | Perbunan®                                                                                                                                            |  |
| Safety locking system:YesSingle-hand operation:YesTwo-hand operation:NoBall locking:YesPin lock:YesUltra-FLO-valve:NoVacuum suitable:YesWater-resistant:NoFlat-sealing:NoSuitable breath / respiratory protection:NoPressure eliminator:NoHydraulics:NoPneumatics:YesStandard product:No                                                                                                                                                                                                                                                                                                                                                                                                                                                                                                                                                                                                                                                                                                                                                                                                                                                                                                                                                                                                                                                                                                   | Weight in kg:                             | 0,1074                                                                                                                                               |  |
| Single-hand operation:YesTwo-hand operation:NoBall locking:YesPin lock:YesUltra-FLO-valve:NoVacuum suitable:YesWater-resistant:NoFlat-sealing:NoSuitable breath / respiratory protection:NoPressure eliminator:NoHydraulics:NoPneumatics:YesStandard product:No                                                                                                                                                                                                                                                                                                                                                                                                                                                                                                                                                                                                                                                                                                                                                                                                                                                                                                                                                                                                                                                                                                                            | Self-venting coupling:                    | Yes                                                                                                                                                  |  |
| Two-hand operation:NoBall locking:YesPin lock:YesUltra-FLO-valve:NoVacuum suitable:YesWater-resistant:NoFlat-sealing:NoSuitable breath / respiratory protection:NoPressure eliminator:NoHydraulics:NoPneumatics:YesStandard product:No                                                                                                                                                                                                                                                                                                                                                                                                                                                                                                                                                                                                                                                                                                                                                                                                                                                                                                                                                                                                                                                                                                                                                     | Safety locking system:                    | Yes                                                                                                                                                  |  |
| Ball locking:YesPin lock:YesUltra-FLO-valve:NoVacuum suitable:YesWater-resistant:NoFlat-sealing:NoSuitable breath / respiratory protection:NoPressure eliminator:NoHydraulics:NoPneumatics:YesStandard product:No                                                                                                                                                                                                                                                                                                                                                                                                                                                                                                                                                                                                                                                                                                                                                                                                                                                                                                                                                                                                                                                                                                                                                                          | Single-hand operation:                    | Yes                                                                                                                                                  |  |
| Pin lock:     Yes       Ultra-FLO-valve:     No       Vacuum suitable:     Yes       Water-resistant:     No       Flat-sealing:     No       Suitable breath / respiratory protection:     No       Pressure eliminator:     No       Hydraulics:     No       Pneumatics:     Yes       Standard product:     No                                                                                                                                                                                                                                                                                                                                                                                                                                                                                                                                                                                                                                                                                                                                                                                                                                                                                                                                                                                                                                                                         | Two-hand operation:                       | No                                                                                                                                                   |  |
| Ultra-FLO-valve:     No       Vacuum suitable:     Yes       Water-resistant:     No       Flat-sealing:     No       Suitable breath / respiratory protection:     No       Pressure eliminator:     No       Hydraulics:     No       Pneumatics:     Yes       Standard product:     No                                                                                                                                                                                                                                                                                                                                                                                                                                                                                                                                                                                                                                                                                                                                                                                                                                                                                                                                                                                                                                                                                                 | Ball locking:                             | Yes                                                                                                                                                  |  |
| Vacuum suitable:YesWater-resistant:NoFlat-sealing:NoSuitable breath / respiratory protection:NoPressure eliminator:NoHydraulics:NoPneumatics:YesStandard product:No                                                                                                                                                                                                                                                                                                                                                                                                                                                                                                                                                                                                                                                                                                                                                                                                                                                                                                                                                                                                                                                                                                                                                                                                                        | Pin lock:                                 | Yes                                                                                                                                                  |  |
| Water-resistant:     No       Flat-sealing:     No       Suitable breath / respiratory protection:     No       Pressure eliminator:     No       Hydraulics:     No       Pneumatics:     Yes       Standard product:     No                                                                                                                                                                                                                                                                                                                                                                                                                                                                                                                                                                                                                                                                                                                                                                                                                                                                                                                                                                                                                                                                                                                                                              | Ultra-FLO-valve:                          | No                                                                                                                                                   |  |
| Flat-sealing:     No       Suitable breath / respiratory protection:     No       Pressure eliminator:     No       Hydraulics:     No       Pneumatics:     Yes       Standard product:     No                                                                                                                                                                                                                                                                                                                                                                                                                                                                                                                                                                                                                                                                                                                                                                                                                                                                                                                                                                                                                                                                                                                                                                                            | Vacuum suitable:                          | Yes                                                                                                                                                  |  |
| Suitable breath / respiratory protection:     No       Pressure eliminator:     No       Hydraulics:     No       Pneumatics:     Yes       Standard product:     No                                                                                                                                                                                                                                                                                                                                                                                                                                                                                                                                                                                                                                                                                                                                                                                                                                                                                                                                                                                                                                                                                                                                                                                                                       | Water-resistant:                          | No                                                                                                                                                   |  |
| Pressure eliminator:     No       Hydraulics:     No       Pneumatics:     Yes       Standard product:     No                                                                                                                                                                                                                                                                                                                                                                                                                                                                                                                                                                                                                                                                                                                                                                                                                                                                                                                                                                                                                                                                                                                                                                                                                                                                              | Flat-sealing:                             | No                                                                                                                                                   |  |
| Hydraulics:     No       Pneumatics:     Yes       Standard product:     No                                                                                                                                                                                                                                                                                                                                                                                                                                                                                                                                                                                                                                                                                                                                                                                                                                                                                                                                                                                                                                                                                                                                                                                                                                                                                                                | Suitable breath / respiratory protection: | No                                                                                                                                                   |  |
| Pneumatics: Yes Standard product: No                                                                                                                                                                                                                                                                                                                                                                                                                                                                                                                                                                                                                                                                                                                                                                                                                                                                                                                                                                                                                                                                                                                                                                                                                                                                                                                                                       | Pressure eliminator:                      | No                                                                                                                                                   |  |
| Standard product: No                                                                                                                                                                                                                                                                                                                                                                                                                                                                                                                                                                                                                                                                                                                                                                                                                                                                                                                                                                                                                                                                                                                                                                                                                                                                                                                                                                       | Hydraulics:                               | No                                                                                                                                                   |  |
|                                                                                                                                                                                                                                                                                                                                                                                                                                                                                                                                                                                                                                                                                                                                                                                                                                                                                                                                                                                                                                                                                                                                                                                                                                                                                                                                                                                            | Pneumatics:                               | Yes                                                                                                                                                  |  |
| Mould coupling:                                                                                                                                                                                                                                                                                                                                                                                                                                                                                                                                                                                                                                                                                                                                                                                                                                                                                                                                                                                                                                                                                                                                                                                                                                                                                                                                                                            | Standard product:                         | No                                                                                                                                                   |  |
|                                                                                                                                                                                                                                                                                                                                                                                                                                                                                                                                                                                                                                                                                                                                                                                                                                                                                                                                                                                                                                                                                                                                                                                                                                                                                                                                                                                            | Mould coupling:                           | No                                                                                                                                                   |  |