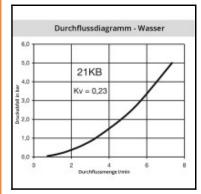

## Description

Quick coupling double shut-off, for Parker plug-in hose 6mm (1/4), nominal diameter 5, <35 bar, brass, seal FKM

Mini industrial coupling with the world's most popular profile in this nominal diameter. Above average flow performance for liquid and gaseous medio. Coupling system with single-hand operation. Small dimensions and large band width in materials and valve variants.