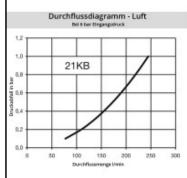

## Description

Quick coupling double shut-off, for Parker plug-in hose 6mm (1/4), nominal diameter 5, <35 bar, brass, seal FKM

Mini industrial coupling with the world's most popular profile in this nominal diameter. Above average flow performance for liquid and gaseous medio. Coupling system with single-hand operation. Small dimensions and large band width in materials and valve variants.