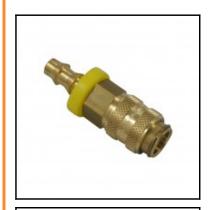

## Description

Quick coupling double shut-off, for Parker plug-in hose 6mm (1/4), nominal diameter 5, <35 bar, brass, seal FKM

Mini industrial coupling with the world's most popular profile in this nominal diameter. Above average flow performance for liquid and gaseous medio. Coupling system with single-hand operation. Small dimensions and large band width in materials and valve variants.