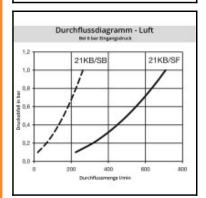

## Datasheet of 21KBAW13DVXG Quick coupling with male thread D U S T R I E











## Description

Quick coupling double shut-off, male thread G 1/4, nominal diameter 5, <10 bar, POM (Delrin), seal FKM

Mini industrial coupling in plastics POM and PVDF with the world's most popular profile in this nominal diameter. Above average flow performance for liquidand gaseous medio.

## Details

| Series long: Bore in mm: 5 Bore area in mm²: 20  Coupling system with single-hand operation. This new type of plastic locking system with handy sleeve considerably expands the applications of this series.  Advantages: Two sleeve forms - tapered and cylindrical, where the tapered sleeve form facilitates handling with gloves. The color coding of the coupling and plug offers a guarantee for avoiding mix-ups between media when coupling.  Working pressure: 10 bar (PDM, at 20°C), 8 bar