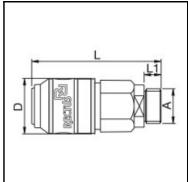

## Description

Quick coupling double shut-off, male thread G 1/4, nominal diameter 5, <10 bar, POM (Delrin), seal FKM

Mini industrial coupling in plastics POM and PVDF with the world's most popular profile in this nominal diameter. Above average flow performance for liquidand gaseous medio.