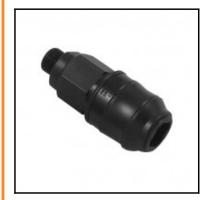

## Description

Quick coupling double shut-off, male thread G 1/4, nominal diameter 5, <10 bar, POM (Delrin), seal FKM

Mini industrial coupling in plastics POM and PVDF with the world's most popular profile in this nominal diameter. Above average flow performance for liquidand gaseous medio.