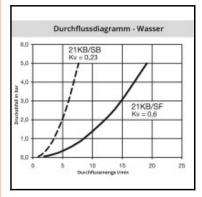

## Datasheet of 21KBAW13DVXG Quick coupling with male thread D U S T R I E











## Description

Quick coupling double shut-off, male thread G 1/4, nominal diameter 5, <10 bar, POM (Delrin), seal FKM

Mini industrial coupling in plastics POM and PVDF with the world's most popular profile in this nominal diameter. Above average flow performance for liquidand gaseous medio.

## Details

| Series long: Bore in mm: 5 Bore area in mm²: 20  Coupling system with single-hand operation. This new type of plastic locking system with handy sleeve considerably expands the applications of this series.  Advantages: Two sleeve forms - tapered and cylindrical, where the tapered sleeve form facilitates handling with gloves. The color coding of the coupling and plug offers a guarantee for avoiding mix-ups between media when coupling.  Working pressure: 10 bar (PDM, at 20°C), 8 bar (P