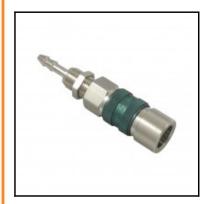

## Datasheet of 21KATS06MPC0 Quick coupling with hose barb in panel mount

## Description

Quick coupling single shut-off, coded system (0 = green, circle), panel mount with hose barb 6mm (1/4), nominal diameter 5, <35 bar, brass chrome plated, seal NBR

Coded industrial coupling system developed on the basis of series 21 with above-average flow rate for liquid and gaseous medio. Coupling system with single-hand operation. The mechanical coding of the coupling and plug offers a guarantee for avoiding mix-ups between media when coupling, which is complemented by the color coding of the anodised sleeves. Double shut-off version available on request.