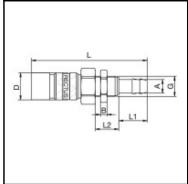

## Datasheet of 21KATS06MPC0 Quick coupling with hose barb in panel mount

## Description

Quick coupling single shut-off, coded system (0 = green, circle), panel mount with hose barb 6mm (1/4), nominal diameter 5, <35 bar, brass chrome plated, seal NBR

Coded industrial coupling system developed on the basis of series 21 with above-average flow rate for liquid and gaseous medio. Coupling system with single-hand operation. The mechanical coding of the coupling and plug offers a guarantee for avoiding mix-ups between media when coupling, which is complemented by the color coding of the anodised sleeves. Double shut-off version available on request.