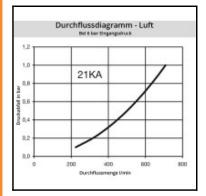

## Datasheet of 21KATS06MPC0 Quick coupling with hose barb in panel mount











## Description

Quick coupling single shut-off, coded system (0 = green, circle), panel mount with hose barb 6mm (1/4), nominal diameter 5, <35 bar, brass chrome plated, seal NBR

Coded industrial coupling system developed on the basis of series 21 with above-average flow rate for liquid and gaseous medio. Coupling system with single-hand operation. The mechanical coding of the coupling and plug offers a guarantee for avoiding mix-ups between media when coupling, which is complemented by the color coding of the anodised sleeves. Double shut-off version available on request.

## Details

| Series long:         21KA           Bore in mm:         5           Bore area in mm²:         20           Advantages:         Quality product. One-hand operation.           Working pressure: