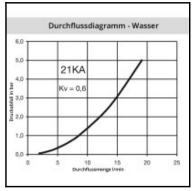

## Datasheet of 21KATS06MPC0 Quick coupling with hose barb in panel mount











## Description

Quick coupling single shut-off, coded system (0 = green, circle), panel mount with hose barb 6mm (1/4), nominal diameter 5, <35 bar, brass chrome plated, seal NBR

Coded industrial coupling system developed on the basis of series 21 with above-average flow rate for liquid and gaseous medio. Coupling system with single-hand operation. The mechanical coding of the coupling and plug offers a guarantee for avoiding mix-ups between media when coupling, which is complemented by the color coding of the anodised sleeves. Double shut-off version available on request.

## Details

| Series long:         21KA           Bore in mm:         5           Bore area in mm²:         20           Advantages:         Quality product. One-hand operation.           Working pressure: