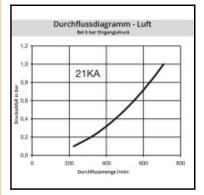

## Datasheet of 21KATF10MVN Quick coupling with hose barb N D U S











## Description

Quick coupling single shut-off, hose barb 10mm, nominal diameter 5, <35 bar, brass nickel plated, seal FKM

Mini industrial coupling with the world's most popular profile in this nominal diameter. Above average flow performance for liquid and gaseous medio. Coupling system with single-hand operation. Small dimensions and large band width in materials and valve variants.

## **Details**

| Series long:   21KA   Bore in mm:   5   Some area in mm²:   20   One-hand operation. Small dimensions. All variants are compatible.   Compatibility:   RECTUS 90   Starmaximum static working pressure with safety factor 4 to 1.   **20°C up to 1+00°C (NBR) *-40°C up to +120/150°C (EPDM) -15°C up to +2200°C (FKM) 0°C up to +316°C (FFKM) depending on the medium.   Shut-Off:   Quick coupli