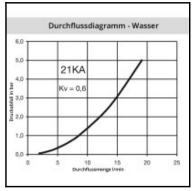

## Datasheet of 21KATF10MVN Quick coupling with hose barb N D U S











## Description

Quick coupling single shut-off, hose barb 10mm, nominal diameter 5, <35 bar, brass nickel plated, seal FKM

Mini industrial coupling with the world's most popular profile in this nominal diameter. Above average flow performance for liquid and gaseous medio. Coupling system with single-hand operation. Small dimensions and large band width in materials and valve variants.

## **Details**

| Series long:   21KA   Bore in mm:   5   Some area in mm²:   20   One-hand operation. Small dimensions. All variants are compatible.   Compatibility:   RECTUS 90   Starmaximum static working pressure with safety factor 4 to 1.   **20°C up to 1+00°C (NBR) *-40°C up to +120/150°C (EPDM) -15°C up to +2200°C (FKM) 0°C up to +316°C (FFKM) depending on the medium.   Shut-Off:   Quick coupling