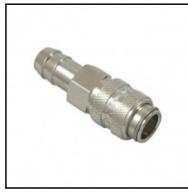

## Datasheet of 21KATF10MVN Quick coupling with hose barb N D U S

## Description

Quick coupling single shut-off, hose barb 10mm, nominal diameter 5, <35 bar, brass nickel plated, seal FKM

Mini industrial coupling with the world's most popular profile in this nominal diameter. Above average flow performance for liquid and gaseous medio. Coupling system with single-hand operation. Small dimensions and large band width in materials and valve variants.