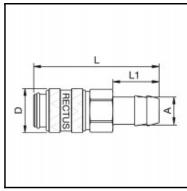

## Dimensions

| Connection A: | 10 mm |
|---------------|-------|
| D mm:         | 16    |
| L mm:         | 46    |
| L1 mm:        | 17    |
| SW mm:        | 14    |