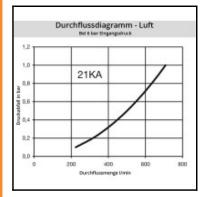

## Datasheet of 21KATF10MPC Quick coupling with hose barb N D U S











## Description

Quick coupling single shut-off, hose barb 10mm, nominal diameter 5, <35 bar, brass chrome plated, seal NBR

Mini industrial coupling with the world's most popular profile in this nominal diameter. Above average flow performance for liquid and gaseous medio. Coupling system with single-hand operation. Small dimensions and large band width in materials and valve variants.

## Details

| Series long:  Bore in mm:  5 Bore area in mm²:  20  Advantages:  Compatibility:  Working pressure:  **RECTUS 90  35 bar maximum static working pressure with safety factor 4 to 1.  **Leon to 1.  **Le | Oction                                    | 24                                               |
|---------------------------------------------------------------------------------------------