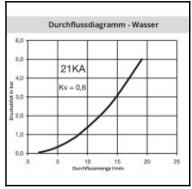

## Datasheet of 21KATF10MPC Quick coupling with hose barb N D U S











## Description

Quick coupling single shut-off, hose barb 10mm, nominal diameter 5, <35 bar, brass chrome plated, seal NBR

Mini industrial coupling with the world's most popular profile in this nominal diameter. Above average flow performance for liquid and gaseous medio. Coupling system with single-hand operation. Small dimensions and large band width in materials and valve variants.

## Details

| Series long:  Bore in mm:  5 Bore area in mm²:  20  Advantages:  Compatibility:  Working pressure:  **RECTUS 90  35 bar maximum static working pressure with safety factor 4 to 1.  **Leon to 1.  **Le | Oction                                    | 24                                               |
|-----------------------------------------------------------------------------------------------