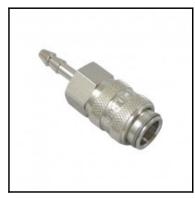

## Datasheet of 21KATF10MPC Quick coupling with hose barb N D U S

## Description

Quick coupling single shut-off, hose barb 10mm, nominal diameter 5, <35 bar, brass chrome plated, seal NBR

Mini industrial coupling with the world's most popular profile in this nominal diameter. Above average flow performance for liquid and gaseous medio. Coupling system with single-hand operation. Small dimensions and large band width in materials and valve variants.