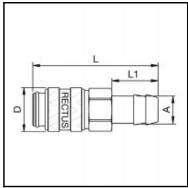

## Datasheet of 21KATF10MPC Quick coupling with hose barb N D U S

## Description

Quick coupling single shut-off, hose barb 10mm, nominal diameter 5, <35 bar, brass chrome plated, seal NBR

Mini industrial coupling with the world's most popular profile in this nominal diameter. Above average flow performance for liquid and gaseous medio. Coupling system with single-hand operation. Small dimensions and large band width in materials and valve variants.