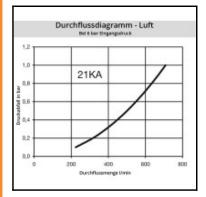

## Description

Quick coupling single shut-off, with hose nut 4 x 6,3 mm, nominal diameter 5, <35 bar, brass, seal NBR

Mini industrial coupling with the world's most popular profile in this nominal diameter. Above average flow performance for liquid and gaseous medio. Coupling system with single-hand operation. Small dimensions and large band width in materials and valve variants.