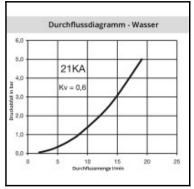

## Description

Quick coupling single shut-off, with hose nut 4 x 6,3 mm, nominal diameter 5, <35 bar, brass, seal NBR

Mini industrial coupling with the world's most popular profile in this nominal diameter. Above average flow performance for liquid and gaseous medio. Coupling system with single-hand operation. Small dimensions and large band width in materials and valve variants.