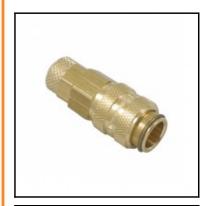

## Description

Quick coupling single shut-off, with hose nut 4 x 6,3 mm, nominal diameter 5, <35 bar, brass, seal NBR

Mini industrial coupling with the world's most popular profile in this nominal diameter. Above average flow performance for liquid and gaseous medio. Coupling system with single-hand operation. Small dimensions and large band width in materials and valve variants.