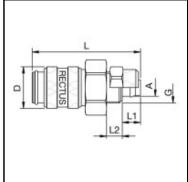

## Description

Quick coupling single shut-off, with hose nut 4 x 6,3 mm, nominal diameter 5, <35 bar, brass, seal NBR

Mini industrial coupling with the world's most popular profile in this nominal diameter. Above average flow performance for liquid and gaseous medio. Coupling system with single-hand operation. Small dimensions and large band width in materials and valve variants.