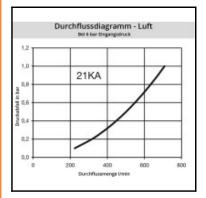

## Datasheet of 21KAKO06MVX Quick coupling with male thread D U S 1











## Description

Quick coupling single shut-off, with hose nut 4 x 6 mm, nominal diameter 5, <35 bar, brass, seal FKM

Mini industrial coupling with the world's most popular profile in this nominal diameter. Above average flow performance for liquid and gaseous medio. Coupling system with single-hand operation. Small dimensions and large band width in materials and valve variants.

## Details

| Series long:         21KA           Bore in mm:         5           Bore area in mm²:         20           Advantages:         One-hand operation. Small dimensions. All variants are compatible.           Compatibility:         RECTUS 90           35 bar maximum static working pressure with safety factor 4 to 1.         -20°C up to +100°C (NBR) -40°C up to +120/150°C (EPDM) -15°C up to +2200°C