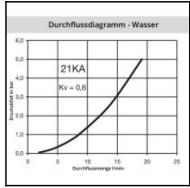

## Datasheet of 21KAKO06MVX Quick coupling with male thread D U S 1











## Description

Quick coupling single shut-off, with hose nut 4 x 6 mm, nominal diameter 5, <35 bar, brass, seal FKM

Mini industrial coupling with the world's most popular profile in this nominal diameter. Above average flow performance for liquid and gaseous medio. Coupling system with single-hand operation. Small dimensions and large band width in materials and valve variants.

## Details

| Series long:         21KA           Bore in mm:         5           Bore area in mm²:         20           Advantages:         One-hand operation. Small dimensions. All variants are compatible.           Compatibility:         RECTUS 90           35 bar maximum static working pressure with safety factor 4 to 1.         -20°C up to +100°C (NBR) -40°C up to +120/150°C (EPDM) -15°C up to +2200°C (F