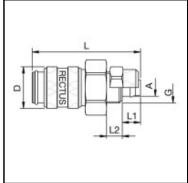

## Details

| Series long:         21KA           Bore in mm:         5           Bore area in mm²:         20           Advantages:         One-hand operation. Small dimensions. All variants are compatible.           Compatibility:         RECTUS 90           35 bar maximum static working pressure with safety factor 4 to 1.         -20°C up to +100°C (NBR) -40°C up to +120/150°C (EPDM) -15°C up to +2200°C (FKM) 0°C up to +316°C (FFKM) depending on the medium.           Working temperature:         (EPDM) -15°C up to +200°C (FKM) 0°C up to +316°C (FFKM) depending on the medium.           Shut-Off:         Quick coupling Single Shut-Off           Connection:         with tube nut 4 x 6 mm           Connection description:         with tube nut 4 x 6 mm           Connection type:         Connection nut           Material:         Brass           Material:         Brass           Material description:         Fluororubber           Surface:         blank finish           Material valve body:         Brass           Material valve body:         Brass           Material valve body:         Brass           Material spring snap ring:         stainless steel AlSI 301           Material seal:         Viton®           Weight in kg:         0,0327           Self-venting coupling:                                                                                                                                                                                                                                                                                                                                                                                                                                                                                                                                                                                                                                                                                                                                                                                                    | Cariaa                                    | 104                                              |
|--------------------------------------------------------------------------------------------------------------------------------------------------------------------------------------------------------------------------------------------------------------------------------------------------------------------------------------------------------------------------------------------------------------------------------------------------------------------------------------------------------------------------------------------------------------------------------------------------------------------------------------------------------------------------------------------------------------------------------------------------------------------------------------------------------------------------------------------------------------------------------------------------------------------------------------------------------------------------------------------------------------------------------------------------------------------------------------------------------------------------------------------------------------------------------------------------------------------------------------------------------------------------------------------------------------------------------------------------------------------------------------------------------------------------------------------------------------------------------------------------------------------------------------------------------------------------------------------------------------------------------------------------------------------------------------------------------------------------------------------------------------------------------------------------------------------------------------------------------------------------------------------------------------------------------------------------------------------------------------------------------------------------------------------------------------------------------------------------------------------------------|-------------------------------------------|--------------------------------------------------|
| Bore in mm:  Bore area in mm?  20  Advantages:  Compatible.  Compatible.  Compatible.  Compatible.  Compatible.  RECTUS 90  35 bar maximum static working pressure with safety factor 4 to 1.  -20°C up to +100°C (NBR) -40°C up to +120/150°C  Working temperature:  (EPDM) -15°C up to +200°C (FKM) 0°C up to +316°C  (FFKM) depending on the medium.  Shut-Off:  Quick coupling Single Shut-Off  Connection:  with tube nut 4 × 6 mm  Connection type:  Connection with tube nut 4 × 6 mm  Connection type:  Connection brank finish  Material:  Brass  Material description:  Brass CuZn39Pb3 2.0401 (except sleeve)  Seal description:  Fluororubber  blank finish  Material valve body:  Brass  Material sleeve:   | Series:                                   | 21                                               |
| Bore area in mm²:  Advantages:  Compatibility:  RECTUS 90  Working pressure:  ### Compatibility:  Working pressure:  ### Compatibility:  Working pressure:  ### Compatibility:  ### Compatibility: ### Compatibility: ### Compatibility: ### Compatibility: ### Compatibility: ### Compatibility: ### Compatibility: ### Compatibility: ### Compatibility: ### Compatibility: ### Compatibility: ### Compatibility: ### Compatibility: ### Compatibility: ### Compatibility: ### Compatibility: ### Compatibility: ### Com |                                           |                                                  |
| Advantages:  One-hand operation. Small dimensions. All variants are compatible.  Compatibility:  RECTUS 90  35 bar maximum static working pressure with safety factor 4 to 1.  -20°C up to +100°C (NBR) -40°C up to +120/150°C (EPDM) -15°C up to +2200°C (FKM) 0°C up to +316°C (FFKM) depending on the medium.  Shut-Off:  Quick coupling Single Shut-Off  Connection:  with ube nut 4 x 6 mm  Connection description:  with tube nut 4 x 6 mm  Connection type:  Connection nut  Material:  Brass  Material description:  Brass (22/n39Pb3 2.0401 (except sleeve)  Fluororubber  Surface:  blank finish  Material valve body:  Brass  Material sleeve:  Brass  Material sleeve:  Brass  Material spring snap ring:  stainless steel AISI 301  Material spring snap ring:  stainless steel AISI 420  Material seal:  Weight in kg:  O.03227  Self-venting coupling:  No  Safety locking system:  No  Single-hand operation:  No  Ball locking:  Yes  Ves  Wateralies:  No  Sulitable breath / respiratory protection:  No  Pressure eliminator:  No  No  Pressure eliminator:  No  No  Pressure eliminator:  No  No  Pressure eliminator:  No  No  P |                                           |                                                  |
| Advantages: compatible.  Compatibility: RECTUS 90  Working pressure: 35 bar maximum static working pressure with safety factor 4 to 1.  -20°C up to +100°C (NBR) -40°C up to +120/150°C (EPDM) -15°C up to 200°C (FKM) 0°C up to +316°C (FFKM) depending on the medium.  Shut-Off: Quick coupling Single Shut-Off  Connection: with tube nut 4 x 6 mm  Connection description: with tube nut 4 x 6 mm  Connection type: Connection nut  Material: Brass  Material description: Brass Cu2n39Pb3 2.0401 (except sleeve)  Seal description: Brass Material connection:  Buface: blank finish  Material connection: Brass  Material valve body: Brass  Material valve body: Brass  Material valve brass  Material valve: Brass  Material valve: Brass  Material spring snap ring: stainless steel AISI 301  Material spring snap ring: stainless steel AISI 420  Weight in kg: 0,0327  Self-venting coupling: No  Safety locking system: No  Single-hand operation: No  Ball locking: Yes  Pressure eliminator: No  Filat-sealing: No  Sutable breath / respiratory protection: No  Firesure eliminator: No  Presure eliminator: Yes  Standard product: Yes                                                                                                                                                                                                                                                                                                                                                                                                                                                                                                                                                                                                                                                                                                                                                                                                                                                                        | Bore area in mm <sup>2</sup> :            |                                                  |
| Working pressure:    35 bar maximum static working pressure with safety factor 4 to 1.   -20°C up to +100°C (NBR) -40°C up to +120/150°C (EPDM) -15°C up to +1200°C (FKM) 0°C up to +316°C (FFKM) depending on the medium.   Shut-Off:                                                                                                                                                                                                                                                                                                                                                                                                                                                                                                                                                                                                                                                                                                                                                                                                                                                                                                                                                                                                                                                                                                                                                                                                                                                                                                                                                                                                                                                                                                                                                                                                                                                                                                                                                                                                                                                                                         | Advantages:                               |                                                  |
| working pressure: factor 4 to 120°C up to +100°C (NBR) -40°C up to +120/150°C (EPDM) -15°C up to +200°C (FKM) 0°C up to +316°C (FFKM) depending on the medium.  Shut-Off: Quick coupling Single Shut-Off Connection: with tube nut 4 x 6 mm Connection description: With tube nut 4 x 6 mm Connection type: Connection nut Material: Brass Brass Brass CuZn39Pb3 2.0401 (except sleeve) Seal description: Fluororubber Surface: blank finish Material valve body: Brass Material valve body: Brass Material valve: Brass Material sleeve: Brass Material spring snap ring: Stainless steel AISI 301 Material balls/pins: Material balls/pins: Weight in kg: 0.0327 Self-venting coupling: No Safety locking system: No Single-hand operation: Yes Pin lock: No Ultra-FLO-valve: Vacuum suitable: Ves Pressure eliminato: No Pressure eliminato: No Pressure eliminato: No Pressure eliminato: No Presure difference (FFKM) 0°C (RBR) -40°C up to +120/150°C (FFKM) 0°C up to +120/150°C (FFKM) depending  Duck to +120/150°C (FFKM) dependi    | Compatibility:                            | RECTUS 90                                        |
| Working temperature:  (EPDM) -15°C up to +200°C (FKM)) 0°C up to +316°C (FKM) depending on the medium.  Shut-Off:  Quick coupling Single Shut-Off  Connection:  with tube nut 4 x 6 mm  Connection description:  With tube nut 4 x 6 mm  Connection type:  Connection nut  Material:  Brass  Material description:  Seal description:  Surface:  blank finish  Material connection:  Brass  Material connection:  Brass  Material valve body:  Brass  Material sleeve:  Brass  Material spring snap ring:  Material spring snap ring:  Material spling:  Stainless steel AISI 301  Material balls/pins:  Material seal:  Viton®  Weight in kg:  0,0327  Self-venting coupling:  No  Safety locking system:  No  Single-hand operation:  Yes  Two-hand operation:  No  Ball locking:  Yes  Weight / Yes  Weight / Yes  Water-resistant:  No  Surface:  No  Pressure eliminator:  No  Pressure eliminator:  No  Presure eliminator:  Yes  Standard product:  Yes  Standard product:  Yes  Standard product:  Yes  Standard product:  Yes                                                                                                                                                                                                                                                                                                                                                                                                                                                                                                                                                                                                                                                                                                                                                                                                                                                                                                          | Working pressure:                         | factor 4 to 1.                                   |
| Connection:  With tube nut 4 x 6 mm  Connection type:  Connection type:  Connection type:  Connection type:  Material:  Brass  Material description:  Seal description:  Surface:  blank finish  Material connection:  Brass  Material valve body:  Brass  Material valve:  Brass  Material sleeve:  Brass  Material sleeve:  Brass  Material sleeve:  Brass  Material sleeve:  Brass  Material spring snap ring:  stainless steel AISI 301  Material balls/pins:  Weight in kg:  Solf-venting coupling:  No  Safety locking system:  No  Single-hand operation:  Two-hand operation:  No  Ball locking:  Yes  Ves  Ultra-FLO-valve:  No  Vacuum suitable:  Yes  Ves  Pressure eliminator:  No  Pressure eliminator:  No  Presure eliminator:  No  Presumatics:  No  Presumatics:  Yes  Standard product:  Yes                                                                                                                                                                                                                                                                                                                                                                                                                                                                                                                                                                                                                                                                                                                                                                                                                                                                                                                                                                                         | Working temperature:                      | (EPDM) -15°C up to +200°C (FKM) 0°C up to +316°C |
| Connection description:  Connection type:  Connection nut  Material:  Brass  Material description:  Seal description:  Seal description:  Fluororubber  Surface:  blank finish  Material connection:  Brass  Material valve body:  Material sleeve:  Brass  Material sleeve:  Brass  Material spring snap ring:  Material spring snap ring:  Stainless steel AISI 301  Material balls/pins:  Stainless steel AISI 420  Material balls/pins:  No  Safety locking system:  No  Safety locking system:  No  Sall locking:  Yes  Prin lock:  No  Ultra-FLO-valve:  Water-resistant:  No  Suitable breath / respiratory protection:  Presure eliminator:  No  Presure eliminator:  Yes  Standard product:  Yes  Standard product:  Vision  No  No  No  No  No  No  No  No  No                                                                                                                                                                                                                                                                                                                                                                                                                                                                                                                                                                                                                                                                                                                                                                                                                                                                                                                                                                                                                                                                                                                                                                                                                                                                                                                                                       | Shut-Off:                                 | Quick coupling Single Shut-Off                   |
| Connection type:  Material:  Brass  Material description:  Seal description:  Seal description:  Seal description:  Fluororubber  Surface:  blank finish  Material connection:  Material valve body:  Material sleeve:  Brass  Material sleeve:  Brass  Material sleeve:  Brass  Material spring snap ring:  Stainless steel AISI 301  Material balls/pins:  Material balls/pins:  Weight in kg:  O,0327  Self-venting coupling:  No  Safety locking system:  No  Single-hand operation:  Yes  Two-hand operation:  No  Ball locking:  Yes  Water-resistant:  No  Ultra-FLO-valve:  Water eliminator:  No  Presurre eliminator:  No  Presurre eliminator:  Yes  Standard product:  Yes                                                                                                                                                                                                                                                                                                                                                                                                                                                                                                                                                                                                                                                                                                                                                                                                                                                                                                                                                                                                                                                                                                                                                                                                                                         | Connection:                               | with tube nut 4 x 6 mm                           |
| Material:  Material description:  Seal description:  Surface:  Material connection:  Material valve body:  Material sleeve:  Material sleeve:  Material sleeve:  Material sleeve:  Material spring snap ring:  Material balls/pins:  Material balls/pins:  Material seal:  Witon®  Weight in kg:  Safety locking system:  No  Single-hand operation:  Two-hand operation:  Two-hand operation:  Mo  Ball locking:  Press  Water-resistant:  No  Suitable breath / respiratory protection:  Pressure eliminator:  No  Pressure eliminator:  No  Presure eliminator:  Yes  Standard product:  Yes  Plenumatics:  Yes  Standard product:  Yes  Standard product:  Pisars  Brass  Brase  Brass  Brass  Brass  Brass  Brass  Brass  Brass  Brass  Brass  | Connection description:                   | with tube nut 4 x 6 mm                           |
| Material description: Seal description: Fluororubber Surface: blank finish Material connection: Brass Material valve body: Brass Material seeve: Brass Material seve: Brass Material series: Brass Material seve: Witon® Material balls/pins: Viton® Viton® Weight in kg: 0,0327 Self-venting coupling: No Safety locking system: No Single-hand operation: Yes Two-hand operation: Yes Two-hand operation: No Ball locking: Yes Pin lock: No Ultra-FLO-valve: No Vacuum suitable: Yes Water-resistant: No Flat-sealing: No Suitable breath / respiratory protection: No Pressure eliminator: No Pressure eliminator: No Pneumatics: Yes Standard product: Yes                                                                                                                                                                                                                                                                                                                                                                                                                                                                                                                                                                                                                                                                                                                                                                                                                                                                                                                                                                                                                                                                                                                                                                                                     | Connection type:                          | Connection nut                                   |
| Seal description:  Surface:  Surface:  Surface:  Material connection:  Material valve body:  Material sleeve:  Brass  Material sleeve:  Material spring snap ring:  Material spring snap ring:  Material balls/pins:  Stainless steel AISI 301  Material seal:  Viton®  Weight in kg:  0,0327  Self-venting coupling:  No  Safety locking system:  No  Single-hand operation:  Two-hand operation:  Two-hand operation:  No  Ball locking:  Yes  Pin lock:  No  Ultra-FLO-valve:  Vacuum suitable:  Wes  Water-resistant:  No  Suitable breath / respiratory protection:  Pressure eliminator:  Hydraulics:  No  Pneumatics:  Yes  Standard product:  Yes                                                                                                                                                                                                                                                                                                                                                                                                                                                                                                                                                                                                                                                                                                                                                                                                                                                                                                                                                                                                                                                                                                                                                                                                                                                                                                                                                                                                                                                                      | Material:                                 | Brass                                            |
| Surface: blank finish Material connection: Brass Material valve body: Brass Material sleeve: Brass Material sleeve: Brass Material spring snap ring: stainless steel AISI 301 Material balls/pins: Stainless steel AISI 420 Material seal: Viton® Weight in kg: 0,0327 Self-venting coupling: No Safety locking system: No Single-hand operation: Yes Two-hand operation: Yes Jell locking: Yes Pin lock: No Ultra-FLO-valve: No Vaccum suitable: Yes Water-resistant: No Suitable breath / respiratory protection: No Pressure eliminator: No Presure eliminator: No Pneumatics: Yes Standard product: Yes Standard product: Yes Standard product: Yes                                                                                                                                                                                                                                                                                                                                                                                                                                                                                                                                                                                                                                                                                                                                                                                                                                                                                                                                                                                                                                                                                                                                                                                                                                                                                                                                                                                                                                                                        | Material description:                     | Brass CuZn39Pb3 2.0401 (except sleeve)           |
| Material connection:  Material valve body:  Material sleeve:  Material sleeve:  Material sleeve:  Material spring snap ring:  Material balls/pins:  Material balls/pins:  Material seal:  Witon®  Weight in kg:  Safety locking system:  No  Safety locking system:  No  Single-hand operation:  Two-hand operation:  No  Ball locking:  Pin lock:  Ultra-FLO-valve:  No  Water-resistant:  No  Suitable breath / respiratory protection:  Pressure eliminator:  Hydraulics:  No  Pneumatics:  Yes  Standard product:  Passs  Brass  Brase  Brass  Bra | Seal description:                         | Fluororubber                                     |
| Material valve body:  Material sleeve:  Material sleeve:  Material spring snap ring:  Material balls/pins:  Material balls/pins:  Material seal:  Witon®  Weight in kg:  Safety locking system:  No Single-hand operation:  Two-hand operation:  Mo Ball locking:  Pin lock:  Witous  Weight in kg:  No  Safety locking system:  No  Single-hand operation:  No  Ball locking:  Yes  Pin lock:  No  Ultra-FLO-valve:  No  Water-resistant:  No  Flat-sealing:  No  Suitable breath / respiratory protection:  No  Pressure eliminator:  No  Pneumatics:  Yes  Standard product:  Yes                                                                                                                                                                                                                                                                                                                                                                                                                                                                                                                                                                                                                                                                                                                                                                                                                                                                                                                                                                                                                                                                                                                                                                                                                                                                                                                                                                                                                                                                                                                                           | Surface:                                  | blank finish                                     |
| Material sleeve:  Material valve:  Material spring snap ring:  Material balls/pins:  Material balls/pins:  Stainless steel AISI 301  Material balls/pins:  Stainless steel AISI 420  Material seal:  Viton®  Weight in kg:  0,0327  Self-venting coupling:  No  Safety locking system:  No  Single-hand operation:  Yes  Two-hand operation:  No  Ball locking:  Yes  Pin lock:  No  Ultra-FLO-valve:  No  Vacuum suitable:  Yes  Water-resistant:  No  Flat-sealing:  No  Suitable breath / respiratory protection:  No  Pressure eliminator:  No  Pneumatics:  Yes  Standard product:  Yes                                                                                                                                                                                                                                                                                                                                                                                                                                                                                                                                                                                                                                                                                                                                                                                                                                                                                                                                                                                                                                                                                                                                                                                                                                                                                                                                                                                                                                                                                                                                   | Material connection:                      | Brass                                            |
| Material valve:  Material spring snap ring:  Material balls/pins:  Stainless steel AISI 301  Material seal:  Viton®  Weight in kg:  Self-venting coupling:  No  Safety locking system:  No  Single-hand operation:  Two-hand operation:  No  Ball locking:  Yes  Pin lock:  No  Ultra-FLO-valve:  No  Vacuum suitable:  Yes  Water-resistant:  No  Suitable breath / respiratory protection:  No  Pressure eliminator:  No  Pneumatics:  Yes  Standard product:  Yes  Standard product:  Yes                                                                                                                                                                                                                                                                                                                                                                                                                                                                                                                                                                                                                                                                                                                                                                                                                                                                                                                                                                                                                                                                                                                                                                                                                                                                                                                                                                                                                                                                                                                                                                                                                                   | Material valve body:                      | Brass                                            |
| Material spring snap ring:         stainless steel AISI 301           Material balls/pins:         Stainless steel AISI 420           Material seal:         Viton®           Weight in kg:         0,0327           Self-venting coupling:         No           Safety locking system:         No           Single-hand operation:         Yes           Two-hand operation:         No           Ball locking:         Yes           Pin lock:         No           Ultra-FLO-valve:         No           Vacuum suitable:         Yes           Water-resistant:         No           Flat-sealing:         No           Suitable breath / respiratory protection:         No           Pressure eliminator:         No           Hydraulics:         No           Pneumatics:         Yes           Standard product:         Yes                                                                                                                                                                                                                                                                                                                                                                                                                                                                                                                                                                                                                                                                                                                                                                                                                                                                                                                                                                                                                                                                                                                                                                                                                                                                                          | Material sleeve:                          | Brass                                            |
| Material balls/pins:         Stainless steel AISI 420           Material seal:         Viton®           Weight in kg:         0,0327           Self-venting coupling:         No           Safety locking system:         No           Single-hand operation:         Yes           Two-hand operation:         No           Ball locking:         Yes           Pin lock:         No           Ultra-FLO-valve:         No           Vacuum suitable:         Yes           Water-resistant:         No           Flat-sealing:         No           Suitable breath / respiratory protection:         No           Pressure eliminator:         No           Hydraulics:         No           Pneumatics:         Yes           Standard product:         Yes                                                                                                                                                                                                                                                                                                                                                                                                                                                                                                                                                                                                                                                                                                                                                                                                                                                                                                                                                                                                                                                                                                                                                                                                                                                                                                                                                                | Material valve:                           | Brass                                            |
| Material seal:         Viton®           Weight in kg:         0,0327           Self-venting coupling:         No           Safety locking system:         No           Single-hand operation:         Yes           Two-hand operation:         No           Ball locking:         Yes           Pin lock:         No           Ultra-FLO-valve:         No           Vacuum suitable:         Yes           Water-resistant:         No           Flat-sealing:         No           Suitable breath / respiratory protection:         No           Pressure eliminator:         No           Hydraulics:         No           Pneumatics:         Yes           Standard product:         Yes                                                                                                                                                                                                                                                                                                                                                                                                                                                                                                                                                                                                                                                                                                                                                                                                                                                                                                                                                                                                                                                                                                                                                                                                                                                                                                                                                                                                                                | Material spring snap ring:                | stainless steel AISI 301                         |
| Weight in kg:         0,0327           Self-venting coupling:         No           Safety locking system:         No           Single-hand operation:         Yes           Two-hand operation:         No           Ball locking:         Yes           Pin lock:         No           Ultra-FLO-valve:         No           Vacuum suitable:         Yes           Water-resistant:         No           Flat-sealing:         No           Suitable breath / respiratory protection:         No           Pressure eliminator:         No           Hydraulics:         No           Pneumatics:         Yes           Standard product:         Yes                                                                                                                                                                                                                                                                                                                                                                                                                                                                                                                                                                                                                                                                                                                                                                                                                                                                                                                                                                                                                                                                                                                                                                                                                                                                                                                                                                                                                                                                        | Material balls/pins:                      | Stainless steel AISI 420                         |
| Self-venting coupling:         No           Safety locking system:         No           Single-hand operation:         Yes           Two-hand operation:         No           Ball locking:         Yes           Pin lock:         No           Ultra-FLO-valve:         No           Vacuum suitable:         Yes           Water-resistant:         No           Flat-sealing:         No           Suitable breath / respiratory protection:         No           Pressure eliminator:         No           Hydraulics:         No           Pneumatics:         Yes           Standard product:         Yes                                                                                                                                                                                                                                                                                                                                                                                                                                                                                                                                                                                                                                                                                                                                                                                                                                                                                                                                                                                                                                                                                                                                                                                                                                                                                                                                                                                                                                                                                                               | Material seal:                            | Viton®                                           |
| Safety locking system:         No           Single-hand operation:         Yes           Two-hand operation:         No           Ball locking:         Yes           Pin lock:         No           Ultra-FLO-valve:         No           Vacuum suitable:         Yes           Water-resistant:         No           Flat-sealing:         No           Suitable breath / respiratory protection:         No           Pressure eliminator:         No           Hydraulics:         No           Pneumatics:         Yes           Standard product:         Yes                                                                                                                                                                                                                                                                                                                                                                                                                                                                                                                                                                                                                                                                                                                                                                                                                                                                                                                                                                                                                                                                                                                                                                                                                                                                                                                                                                                                                                                                                                                                                           | Weight in kg:                             | 0,0327                                           |
| Single-hand operation:         Yes           Two-hand operation:         No           Ball locking:         Yes           Pin lock:         No           Ultra-FLO-valve:         No           Vacuum suitable:         Yes           Water-resistant:         No           Flat-sealing:         No           Suitable breath / respiratory protection:         No           Pressure eliminator:         No           Hydraulics:         No           Pneumatics:         Yes           Standard product:         Yes                                                                                                                                                                                                                                                                                                                                                                                                                                                                                                                                                                                                                                                                                                                                                                                                                                                                                                                                                                                                                                                                                                                                                                                                                                                                                                                                                                                                                                                                                                                                                                                                       | Self-venting coupling:                    | No                                               |
| Two-hand operation:         No           Ball locking:         Yes           Pin lock:         No           Ultra-FLO-valve:         No           Vacuum suitable:         Yes           Water-resistant:         No           Flat-sealing:         No           Suitable breath / respiratory protection:         No           Pressure eliminator:         No           Hydraulics:         No           Pneumatics:         Yes           Standard product:         Yes                                                                                                                                                                                                                                                                                                                                                                                                                                                                                                                                                                                                                                                                                                                                                                                                                                                                                                                                                                                                                                                                                                                                                                                                                                                                                                                                                                                                                                                                                                                                                                                                                                                    | Safety locking system:                    | No                                               |
| Ball locking:         Yes           Pin lock:         No           Ultra-FLO-valve:         No           Vacuum suitable:         Yes           Water-resistant:         No           Flat-sealing:         No           Suitable breath / respiratory protection:         No           Pressure eliminator:         No           Hydraulics:         No           Pneumatics:         Yes           Standard product:         Yes                                                                                                                                                                                                                                                                                                                                                                                                                                                                                                                                                                                                                                                                                                                                                                                                                                                                                                                                                                                                                                                                                                                                                                                                                                                                                                                                                                                                                                                                                                                                                                                                                                                                                             | Single-hand operation:                    | Yes                                              |
| Pin lock:         No           Ultra-FLO-valve:         No           Vacuum suitable:         Yes           Water-resistant:         No           Flat-sealing:         No           Suitable breath / respiratory protection:         No           Pressure eliminator:         No           Hydraulics:         No           Pneumatics:         Yes           Standard product:         Yes                                                                                                                                                                                                                                                                                                                                                                                                                                                                                                                                                                                                                                                                                                                                                                                                                                                                                                                                                                                                                                                                                                                                                                                                                                                                                                                                                                                                                                                                                                                                                                                                                                                                                                                                 | Two-hand operation:                       | No                                               |
| Ultra-FLO-valve:         No           Vacuum suitable:         Yes           Water-resistant:         No           Flat-sealing:         No           Suitable breath / respiratory protection:         No           Pressure eliminator:         No           Hydraulics:         No           Pneumatics:         Yes           Standard product:         Yes                                                                                                                                                                                                                                                                                                                                                                                                                                                                                                                                                                                                                                                                                                                                                                                                                                                                                                                                                                                                                                                                                                                                                                                                                                                                                                                                                                                                                                                                                                                                                                                                                                                                                                                                                                | Ball locking:                             | Yes                                              |
| Vacuum suitable:  Water-resistant:  No  Flat-sealing:  Suitable breath / respiratory protection:  No  Pressure eliminator:  Hydraulics:  No  Pneumatics:  Yes  Standard product:  Yes                                                                                                                                                                                                                                                                                                                                                                                                                                                                                                                                                                                                                                                                                                                                                                                                                                                                                                                                                                                                                                                                                                                                                                                                                                                                                                                                                                                                                                                                                                                                                                                                                                                                                                                                                                                                                                                                                                                                          | Pin lock:                                 | No                                               |
| Water-resistant:  No Flat-sealing: No Suitable breath / respiratory protection: No Pressure eliminator: No Hydraulics: No Pneumatics: Yes Standard product: Yes                                                                                                                                                                                                                                                                                                                                                                                                                                                                                                                                                                                                                                                                                                                                                                                                                                                                                                                                                                                                                                                                                                                                                                                                                                                                                                                                                                                                                                                                                                                                                                                                                                                                                                                                                                                                                                                                                                                                                                | Ultra-FLO-valve:                          | No                                               |
| Flat-sealing:  Suitable breath / respiratory protection:  No  Pressure eliminator:  No  Hydraulics:  No  Pneumatics:  Yes  Standard product:  Yes                                                                                                                                                                                                                                                                                                                                                                                                                                                                                                                                                                                                                                                                                                                                                                                                                                                                                                                                                                                                                                                                                                                                                                                                                                                                                                                                                                                                                                                                                                                                                                                                                                                                                                                                                                                                                                                                                                                                                                              | Vacuum suitable:                          | Yes                                              |
| Suitable breath / respiratory protection:  Pressure eliminator:  No  Hydraulics:  No  Pneumatics:  Yes  Standard product:  Yes                                                                                                                                                                                                                                                                                                                                                                                                                                                                                                                                                                                                                                                                                                                                                                                                                                                                                                                                                                                                                                                                                                                                                                                                                                                                                                                                                                                                                                                                                                                                                                                                                                                                                                                                                                                                                                                                                                                                                                                                 | Water-resistant:                          | No                                               |
| Suitable breath / respiratory protection:  Pressure eliminator:  No  Hydraulics:  No  Pneumatics:  Yes  Standard product:  Yes                                                                                                                                                                                                                                                                                                                                                                                                                                                                                                                                                                                                                                                                                                                                                                                                                                                                                                                                                                                                                                                                                                                                                                                                                                                                                                                                                                                                                                                                                                                                                                                                                                                                                                                                                                                                                                                                                                                                                                                                 | Flat-sealing:                             | No                                               |
| Pressure eliminator:  Hydraulics:  No  Pneumatics:  Yes  Standard product:  Yes                                                                                                                                                                                                                                                                                                                                                                                                                                                                                                                                                                                                                                                                                                                                                                                                                                                                                                                                                                                                                                                                                                                                                                                                                                                                                                                                                                                                                                                                                                                                                                                                                                                                                                                                                                                                                                                                                                                                                                                                                                                | Suitable breath / respiratory protection: | No                                               |
| Pneumatics: Yes Standard product: Yes                                                                                                                                                                                                                                                                                                                                                                                                                                                                                                                                                                                                                                                                                                                                                                                                                                                                                                                                                                                                                                                                                                                                                                                                                                                                                                                                                                                                                                                                                                                                                                                                                                                                                                                                                                                                                                                                                                                                                                                                                                                                                          |                                           | No                                               |
| Standard product: Yes                                                                                                                                                                                                                                                                                                                                                                                                                                                                                                                                                                                                                                                                                                                                                                                                                                                                                                                                                                                                                                                                                                                                                                                                                                                                                                                                                                                                                                                                                                                                                                                                                                                                                                                                                                                                                                                                                                                                                                                                                                                                                                          | Hydraulics:                               | No                                               |
| and the property of the proper | Pneumatics:                               | Yes                                              |
| Mould coupling: No                                                                                                                                                                                                                                                                                                                                                                                                                                                                                                                                                                                                                                                                                                                                                                                                                                                                                                                                                                                                                                                                                                                                                                                                                                                                                                                                                                                                                                                                                                                                                                                                                                                                                                                                                                                                                                                                                                                                                                                                                                                                                                             | Standard product:                         | Yes                                              |
| modic coupling.                                                                                                                                                                                                                                                                                                                                                                                                                                                                                                                                                                                                                                                                                                                                                                                                                                                                                                                                                                                                                                                                                                                                                                                                                                                                                                                                                                                                                                                                                                                                                                                                                                                                                                                                                                                                                                                                                                                                                                                                                                                                                                                | Mould coupling:                           | No                                               |