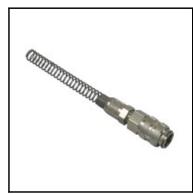

## Description

Quick coupling single shut-off, with hose nut and spring guard 4 x 6 mm, nominal diameter 5, <35 bar, brass nickel plated, seal EPDM

Mini industrial coupling with the world's most popular profile in this nominal diameter. Above average flow performance for liquid and gaseous medio. Coupling system with single-hand operation. Small dimensions and large band width in materials and valve variants.