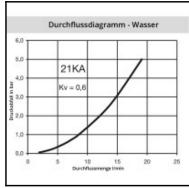

## Datasheet of 21KAKK06MEN Quick coupling with hose nut and spring guard E











## Description

Quick coupling single shut-off, with hose nut and spring guard 4 x 6 mm, nominal diameter 5, <35 bar, brass nickel plated, seal EPDM

Mini industrial coupling with the world's most popular profile in this nominal diameter. Above average flow performance for liquid and gaseous medio. Coupling system with single-hand operation. Small dimensions and large band width in materials and valve variants.

## **Details**

| Series long:  Bore in mm:  5 Bore area in mm²:  20 One-hand operation. Small dimensions. All variants are compatible.  Compatibility:  RECTUS 90 Working pressure:  35 bar maximum static working pressure with safety factor 4 to 1.  20°C up to +100°C (NBR) -40°C up to +120/150°C (EPDM) -15°C up to +200°C (FKM) 0°C up to +316°C (FFKM) depending on the medium.  Sh