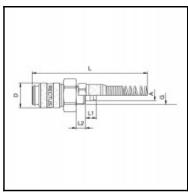

## Dimensions

| Connection A: | 4 x 6 mm |
|---------------|----------|
| D mm:         | 16       |
| G mm:         | M 10 x 1 |
| L mm:         | 125      |
| L1 mm:        | 7        |
| L2 mm:        | 6        |
| SW mm:        | 14       |