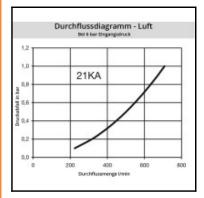

## Datasheet of 21KAKK06MEN Quick coupling with hose nut and spring guard E











## Description

Quick coupling single shut-off, with hose nut and spring guard 4 x 6 mm, nominal diameter 5, <35 bar, brass nickel plated, seal EPDM

Mini industrial coupling with the world's most popular profile in this nominal diameter. Above average flow performance for liquid and gaseous medio. Coupling system with single-hand operation. Small dimensions and large band width in materials and valve variants.

## **Details**

| Series long:  Bore in mm:  5 Bore area in mm²:  20 One-hand operation. Small dimensions. All variants are compatible.  Compatibility:  RECTUS 90 Working pressure:  35 bar maximum static working pressure with safety factor 4 to 1.  20°C up to +100°C (NBR) -40°C up to +120/150°C (EPDM) -15°C up to +200°C (FKM) 0°C up to +316°C (FFKM) depending on the medium.