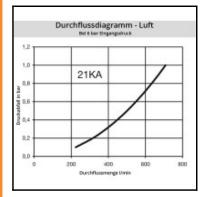

## Description

Quick coupling single shut-off, female thread NPSF 1/4, nominal diameter 5, <35 bar, brass, seal NBR

Mini industrial coupling with the world's most popular profile in this nominal diameter. Above average flow performance for liquid and gaseous medio. Coupling system with single-hand operation. Small dimensions and large band width in materials and valve variants.