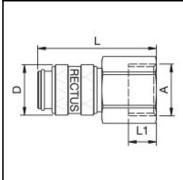

## Description

Quick coupling single shut-off, female thread NPSF 1/4, nominal diameter 5, <35 bar, brass, seal NBR

Mini industrial coupling with the world's most popular profile in this nominal diameter. Above average flow performance for liquid and gaseous medio. Coupling system with single-hand operation. Small dimensions and large band width in materials and valve variants.