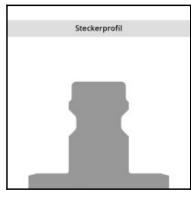

## Description

Quick coupling single shut-off, female thread NPSF 1/4, nominal diameter 5, <35 bar, brass, seal NBR

Mini industrial coupling with the world's most popular profile in this nominal diameter. Above average flow performance for liquid and gaseous medio. Coupling system with single-hand operation. Small dimensions and large band width in materials and valve variants.