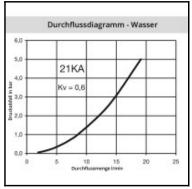

## Description

Quick coupling single shut-off, female thread NPSF 1/4, nominal diameter 5, <35 bar, brass, seal NBR

Mini industrial coupling with the world's most popular profile in this nominal diameter. Above average flow performance for liquid and gaseous medio. Coupling system with single-hand operation. Small dimensions and large band width in materials and valve variants.