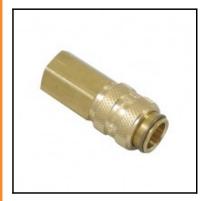

## Description

Quick coupling single shut-off, female thread NPSF 1/4, nominal diameter 5, <35 bar, brass, seal NBR

Mini industrial coupling with the world's most popular profile in this nominal diameter. Above average flow performance for liquid and gaseous medio. Coupling system with single-hand operation. Small dimensions and large band width in materials and valve variants.