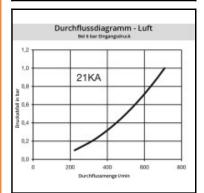

## Details

| Series long: 21KA Bore in mm: 5 Bore area in mm²: 20 Advantages: One-hand operation. Small dimensions. All variants are compatible.  Compatibility: RECTUS 90 35 bar maximum static working pressure with safety factor 4 to 1.  -20°C up to +100°C (NBR) -40°C up to +120/150°C (EPDM) -15°C up to +200°C (FKM) 0°C up to +316°C (FFKM) depending on the medium.  Shut-Off: Quick coupling Single Shut-Off Connection: Female thread NPSF 1/8° Connection description: Female thread NPSF-thread ANSI B 1.20.3 1/8° Connection type: Female thread NPSF-thread ANSI B 1.20.3 1/8° Material description: Brass nickel plated Material description: Nitrite-butadiene rubber Surface: nickel plated Material connection: Brass nickel plated Material valve body: Brass nickel plated Material sleeve: Brass nickel plated Material spring snap ring: stainless steel AISI 301 Material seal: Perbunan® Weight in Kg: Self-venting coupling: No Safety locking system: No Single-hand operation: Yes Wes Holden All Self-venting coupling: No No Safety locking system: No Ultra-FLO-valve: No Ves Water-resistant: Yes Holden All Self-venting couplinator: No Pressure eliminator: No                                                                                                                                                                                                                                                                                                                                                                                                                                                                                 |                                           |                                                  |
|--------------------------------------------------------------------------------------------------------------------------------------------------------------------------------------------------------------------------------------------------------------------------------------------------------------------------------------------------------------------------------------------------------------------------------------------------------------------------------------------------------------------------------------------------------------------------------------------------------------------------------------------------------------------------------------------------------------------------------------------------------------------------------------------------------------------------------------------------------------------------------------------------------------------------------------------------------------------------------------------------------------------------------------------------------------------------------------------------------------------------------------------------------------------------------------------------------------------------------------------------------------------------------------------------------------------------------------------------------------------------------------------------------------------------------------------------------------------------------------------------------------------------------------------------------------------------------------------------------------------------------------------------------------------------------------------------------------------------------------------------------------------------------------------------------------------------------------------------------------------------------------------------------------------------------------------------------------------------------------------------------------------------------------------------------------------------------------------------------------------------------|-------------------------------------------|--------------------------------------------------|
| Bore in mm:  Bore area in mm?:  20  Advantages:  Compatible.  Compatible.  Compatible.  Compatible.  Compatible.  Compatible.  Compatible.  Compatible.  RECTUS 90  35 bar maximum static working pressure with safety factor 4 to 1.  -20°C up to +100°C (NBR) -40°C up to +120/150°C (FFKM) gore up to +200/150°C (FFKM) gore up to +200/150°C (FFKM) gore up to +200°C (FFKM) gore up to +316°C (FFKM) go | Series:                                   | 21                                               |
| Bore area in mm²:  Advantages:  Compatibility:  RECTUS 90  Working pressure:  ### Application of the pressure with safety factor 4 to 1.  ### 20° Cup to +100°C (NBR) -40°C up to +120/150°C (EPDM) -15°C up to +200°C (FKM) 0°C up to +316°C (FFKM) depending on the medium.  Shut-Off:  Connection:  ### Connection:  ### E-male thread NPSF 1/8"  Connection type:  ### Female thread NPSF 1/8"  Connection type:  ### ### Brass nickel plated  ### Material description:  ### Sarl Suz/n39Pb3 2.0401 (except sleeve)  ### Sarl Suz/n39Pb3 2.0401 (except sleeve)  ### Sarl Suz/n39Pb3 2.0401 (except sleeve)  ### Material connection:  ### Brass nickel plated  ### Material valve body:  ### Brass nickel plated  ### Material spring snap ring:  ### ### ### Brass nickel plated  ### ### ### ### ### ### ### ### ### #                                                                                                                                                                                                                                                                                                                                                                                                                                                                                                                                                                                                                                                                                                                                                                                                                                                                                                                                                                                                                                                                                                                                                                                                                                                                                                 | Series long:                              | 21KA                                             |
| Advantages:  One-hand operation. Small dimensions. All variants are compatibile.  Compatibility:  RECTUS 90  35 bar maximum static working pressure with safety factor 4 to 1.  -20°C up to +100°C (NBR) -40°C up to +120/150°C (EPDM) -15°C up to +200°C (FKM) 0°C up to +316°C (FKM) depending on the medium.  Shut-Off:  Quick coupling Single Shut-Off Connection:  Female thread NPSF-1/8"  Connection description:  Female thread NPSF-thread ANSI B 1.20.3 1/8"  Connection type:  Female thread NPSF-thread ANSI B 1.20.3 1/8"  Connection type:  Female thread NPSF-thread ANSI B 1.20.3 1/8"  Connection type:  Female thread NPSF-thread ANSI B 1.20.3 1/8"  Connection type:  Female thread NPSF-thread ANSI B 1.20.3 1/8"  Connection type:  Female thread NPSF-thread ANSI B 1.20.3 1/8"  Connection type:  Female thread NPSF-thread ANSI B 1.20.3 1/8"  Connection type:  Female thread NPSF-thread ANSI B 1.20.3 1/8"  Connection type:  Female thread NPSF-thread ANSI B 1.20.3 1/8"  Connection type:  Female thread NPSF-thread ANSI B 1.20.3 1/8"  Connection type:  Female thread NPSF-thread ANSI B 1.20.3 1/8"  Connection type:  Female thread NPSF-thread ANSI B 1.20.3 1/8"  Connection type:  Female thread NPSF-thread ANSI B 1.20.3 1/8"  Connection type:  Female thread NPSF-thread ANSI B 1.20.3 1/8"  Connection type:  Female thread NPSF-thread ANSI B 1.20.3 1/8"  Connection type:  Female thread NPSF-thread ANSI B 1.20.3 1/8"  Connection type:  Female thread NPSF-thread ANSI B 1.20.3 1/8"  Connection type:  Female thread NPSF-thread ANSI B 1.20.3 1/8"  Female thread NPSF-thread ANSI B 1.20.3 1/8"  Connection type:  Female thread NPSF-thread ANSI B 1.20.4 1/8"  Female thread NPSF-thread ANSI B 1.20.3 1/8"  Connection type:  Female thread NPSF-thread ANSI B 1.20.4 1/8"  Female thread NPSF-thread ANSI B 1.20.3 1/8"  Female | Bore in mm:                               | 5                                                |
| Advantages: compatible.  Compatibility: RECTUS 90  35 bar maximum static working pressure with safety factor 4 to 1.  -20°C up to +100°C (NBR) -40°C up to +120/150°C (EPDM) -15°C up to +200°C (FKM) 0°C up to +316°C (FFKM) depending on the medium.  Shut-Off: Quick coupling Single Shut-Off (Connection: Female thread NPSF 1/8"  Connection description: Female thread NPSF 1/8"  Connection type: Female thread NPSF-thread ANSI B 1.20.3 1/8"  Material: Brass nickel plated  Material: Brass nickel plated  Material connection: Pisce plated  Material connection: Brass nickel plated  Material valve body: Brass nickel plated  Material valve body: Brass nickel plated  Material valve: Brass nickel plated  Material sleeve: Brass nickel plated  Material spring snap ring: stainless steel AISI 301  Material spring snap ring: stainless steel AISI 420  Material seal: Perbunan®  Meterial seal: Perbunan®  Meterial seal: Perbunan®  Meterial poperation: No  Single-hand operation: No  Single-hand operation: No  Single-hand operation: No  Ball locking: Yes  Pin lock: No  Ultra-FLO-valve: No  Vese Water-resistant: Yes  Filat-sealing: No  Pressure eliminator: No  Pressure eliminator: No  Pressure eliminator: No  Presure eliminator: No                                                                                                                                                                                                                                                                                                                                                                                                                                                                                                                                                                                                                                                                                                       | Bore area in mm²:                         | 20                                               |
| Working pressure:    35 bar maximum static working pressure with safety factor 4 to 1.   20°C up to +100°C (NBR) -40°C up to +120/150°C (EPDM) -15°C up to +120/150°C (EPDM) -15°C up to +120.0°C (FKM) 0°C up to +316°C (FFKM) depending on the medium.   Shut-Off:                                                                                                                                                                                                                                                                                                                                                                                                                                                                                                                                                                                                                                                                                                                                                                                                                                                                                                                                                                                                                                                                                                                                                                                                                                                                                                                                                                                                                                                                                                                                                                                                                                                                                                                                                                                                                                                           | Advantages:                               | ·                                                |
| Working pressure: factor 4 to 120°C up to +100°C (NBR) -40°C up to +120/150°C (EPDM) -15°C up to +200°C (FKM) 0°C up to +316°C (FFKM) depending on the medium.  Shut-Off: Quick coupling Single Shut-Off Connection: Female thread NPSF 1/8" Connection description: Female thread NPSF-thread ANSI B 1.20.3 1/8" Connection type: Female thread NPSF-thread ANSI B 1.20.3 1/8" Material description: Brass nickel plated Material description: Wirite-butadiene rubber Seal description: Brass nickel plated Material valve body: Brass nickel plated Material valve body: Brass nickel plated Material valve: Brass nickel plated Material valve: Brass nickel plated Material sleeve: Brass nickel plated Material sleeve: Brass nickel plated Material spring snap ring: Stainless steel AISI 301 Material balls/pins: Stainless steel AISI 301 Material seal: Perbunan® Weight in kg: 0.0321 Self-venting coupling: No Safety locking system: No Single-hand operation: Yes Pin lock: No Ultra-FLO-valve: No Ultra-FLO-valve: No Vacuum suitable: Yes Pressure eliminator: No Pressure eliminator: No Pressure eliminator: No Presure eliminator: No                                                                                                                                                                                                                                                                                                                                                                                              | Compatibility:                            | RECTUS 90                                        |
| Working temperature:  (EPDM) -15°C up to +200°C (FKM) 0°C up to +316°C (FKM) depending on the medium.  Shut-Off:  Quick coupling Single Shut-Off  Connection:  Female thread NPSF 1/8"  Connection description:  Female thread NPSF-thread ANSI B 1.20.3 1/8"  Connection type:  Female thread  Material:  Brass nickel plated  Material description:  Surface:  Material connection:  Brass Nickel plated  Material connection:  Brass nickel plated  Material selve:  Brass nickel plated  Material sleve:  Brass nickel plated  Material valve body:  Brass nickel plated  Material valve lated  Material spring snap ring:  Material spring snap ring:  Material spring snap ring:  Material selve:  Brass nickel plated  Material spring snap ring:  Material selve:  Brass nickel plated  Material spring snap ring:  Material spring snap ring:  Material selve:  Brass  Material spring snap ring:  Material selve:  Material spring snap ring:  Material spring snap  | Working pressure:                         |                                                  |
| Connection:  Female thread NPSF 1/8"  Connection description:  Female thread NPSF-thread ANSI B 1.20.3 1/8"  Female thread thread thread.  Female thread thread thread.  Female thread. | Working temperature:                      | (EPDM) -15°C up to +200°C (FKM) 0°C up to +316°C |
| Connection description:  Connection type:  Female thread MPSF-thread ANSI B 1.20.3 1/8"  Connection type:  Female thread  Material:  Brass nickel plated  Material description:  Seal description:  Surface:  Material connection:  Material connection:  Material valve body:  Material sleeve:  Material sleeve:  Material sleeve:  Brass nickel plated  Material valve body:  Material sleeve:  Brass nickel plated  Material sleeve:  Brass nickel plated  Material sleeve:  Brass nickel plated  Material sleeve:  Material sleeve:  Brass nickel plated  Material sleeve:  Brass nickel plated  Material sleeve:  Material spring snap ring:  Stainless steel AISI 301  Material balls/pins:  Stainless steel AISI 420  Material balls/pins:  Meterial seal:  Perbunan®  Weight in kg:  0,0321  Self-venting coupling:  No  Safety locking system:  No  Single-hand operation:  Yes  Two-hand operation:  No  Ball locking:  Yes  Pin lock:  No  Ultra-FLO-valve:  No  Vacuum suitable:  Yes  Water-resistant:  Yes  Water-resistant:  Yes  Wes  Water-resistant:  Yes  Flat-sealing:  No  Pressure eliminator:  No  Pressure eliminator:  No  Presure eliminator:  No  Presuratics:  Yes  Standard product:  No                                                                                                                                                                                                                                                                                                                                                                                                                                                                                                                                                                                                                                                                                                                                                                                                                                                                                                         | Shut-Off:                                 | Quick coupling Single Shut-Off                   |
| Connection type:  Material:  Brass nickel plated  Material description:  Seal description:  Nitrite-butadiene rubber  Surface:  nickel plated  Material connection:  Brass nickel plated  Material connection:  Brass nickel plated  Material valve body:  Brass nickel plated  Material sleeve:  Brass nickel plated  Material sleeve:  Brass nickel plated  Material sleeve:  Brass nickel plated  Material spring snap ring:  Stainless steel AISI 301  Material balls/pins:  Material balls/pins:  Stainless steel AISI 420  Material seal:  Perbunan®  Weight in kg:  0,0321  Self-venting coupling:  No  Safety locking system:  No  Single-hand operation:  Yes  Two-hand operation:  No  Ball locking:  Yes  Pin lock:  No  Ultra-FLO-valve:  No  Vacuum suitable:  Yes  Water-resistant:  Yes  Flat-sealing:  No  Suitable breath / respiratory protection:  No  Presurre eliminator:  No  Presurre difference  No  Presurre eliminator:  No  Presurred:  No  No  No  No  Presurred:  No  No  No  No  Presurred:  No  No  No  Presurred:  No  No  No  Presurred:  No  Presurred:  No  No  | Connection:                               | Female thread NPSF 1/8"                          |
| Material:  Brass nickel plated  Material description:  Brass CuZn39Pb3 2.0401 (except sleeve)  Seal description:  Nitrite-butadiene rubber  Surface:  Material connection:  Material valve body:  Material sleeve:  Brass nickel plated  Brass nickel pla | Connection description:                   | Female thread NPSF-thread ANSI B 1.20.3 1/8"     |
| Material description: Seal description: Nitrite-butadiene rubber Surface: nickel plated Material connection: Brass nickel plated Material valve body: Brass nickel plated Material sleeve: Brass nickel plated Material sleeve: Brass nickel plated Material valve: Brass nickel plated Material sleeve: Brass nickel plated Material sleeve: Brass nickel plated Material sleeve: Brass Material spring snap ring: Stainless steel AISI 301 Material balls/pins: Stainless steel AISI 420 Meterial seal: Perbunan® Weight in kg: 0,0321 Self-venting coupling: No Safety locking system: No Single-hand operation: Yes Two-hand operation: Yes Two-hand operation: No Ball locking: Yes Pin lock: No Ultra-FLO-valve: No Vacuum suitable: Yes Flat-sealing: No Suitable breath / respiratory protection: No Pressure eliminator: No Pneumatics: Yes Standard product: No                                                                                                                                                                                                                                                                                                                                                                                                                                                                                                                                                                                                                                                                                                                                                                                                                                                                                                                                                                                                                                                                                                                                                                                                                                                      | Connection type:                          | Female thread                                    |
| Seal description:  Nitrite-butadiene rubber  Surface:  nickel plated  Material connection:  Material valve body:  Material sleeve:  Material sleeve:  Material spring snap ring:  Material balls/pins:  Material balls/pins:  Material seal:  Weight in kg:  Safety locking system:  No Single-hand operation:  Two-hand operation:  Pin lock:  No Ultra-FLO-valve:  Vacuum suitable:  Vacuum suitable:  Ves Wateriesiratory protection:  No Pressure eliminator:  No Presure diminator:  No Pneumatics:  No Pneumatics:  Yes Standard product:  No  No  No  No  No  No  No  No  No  N                                                                                                                                                                                                                                                                                                                                                                                                                                                                                                                                                                                                                                                                                                                                                                                                                                                                                                                                                                                                                                                                                                                                                                                                                                                                                                                                                                                                                                                                                                                                         | Material:                                 | Brass nickel plated                              |
| Surface:  Material connection:  Material valve body:  Material sleeve:  Material sleeve:  Material sleeve:  Material sleeve:  Material sleeve:  Material spring snap ring:  Material balls/pins:  Material seal:  Meterial seal stail satisfies steel AISI 301  Material seal stail satisfies steel AISI 420  Material seal seal stail satisfies steel AISI 420  Meterial seal seal stail satisfies steel AISI 420  Meterial seal seal satisfies steel AISI 420  Meterial seal satisfies steel AISI 420  Mo  Material seal seal satisfies steel AISI 301  Mo  Mo  Material seal seal satisfies steel AISI 301  Mo  Mo  Meterial seal seal seal satisfies steel AISI 301  Mo  Mo  Meterial seal satisfies steel AISI 301  Mo  Mo  Meterial seal satisfies steel AISI 301  Mo  Meterial seal sat | Material description:                     | Brass CuZn39Pb3 2.0401 (except sleeve)           |
| Material connection:  Material valve body:  Material sleeve:  Material sleeve:  Material sleeve:  Material sleeve:  Material spring snap ring:  Material balls/pins:  Material balls/pins:  Material seal:  Weight in kg:  Safety locking system:  No Single-hand operation:  Two-hand operation:  Mo Ball locking:  Yes  Prin lock:  Ultra-FLO-valve:  Water-resistant:  Flat-sealing:  No Suitable breath / respiratory protection:  Pressure eliminator:  No Pneumatics:  Yes Standard product:  No Pressure diminator:  No Pressure diminator  No Pressure diminator  No P | Seal description:                         | Nitrite-butadiene rubber                         |
| Material valve body:  Material sleeve:  Material sleeve:  Material spring snap ring:  Material balls/pins:  Material balls/pins:  Material seal:  Weight in kg:  Safety locking system:  No Single-hand operation:  Two-hand operation:  Pin lock:  With Julian balls with seal:  Pin lock:  Vacuum suitable:  Water-resistant:  Flat-sealing:  No Suitable breath / respiratory protection:  No Pneumatics:  Yes Stanless steel AISI 301  Stainless steel AISI 420  Material seal:  Perbunan®  0,0321  No No Safety locking system:  No No No Single-hand operation:  Yes Two-hand operation:  No No Safety locking:  Yes  Two-hand operation:  No No Suitable breath / respiratory protection:  No Pressure eliminator:  No Pneumatics:  Yes Standard product:  No                                                                                                                                                                                                                                                                                                                                                                                                                                                                                                                                                                                                                                                                                                                                                                                                                                                                                                                                                                                                                                                                                                                                                                                                                                                                                                                                                           | Surface:                                  | nickel plated                                    |
| Material sleeve:  Material valve:  Material spring snap ring:  Material spring snap ring:  Material balls/pins:  Material balls/pins:  Stainless steel AISI 301  Material seal:  Perbunan®  Weight in kg:  0,0321  Self-venting coupling:  No  Safety locking system:  No  Single-hand operation:  Yes  Two-hand operation:  No  Ball locking:  Yes  Pin lock:  No  Ultra-FLO-valve:  Vacuum suitable:  Yes  Water-resistant:  Flat-sealing:  No  Suitable breath / respiratory protection:  No  Pressure eliminator:  No  Pneumatics:  Yes  Standard product:  No                                                                                                                                                                                                                                                                                                                                                                                                                                                                                                                                                                                                                                                                                                                                                                                                                                                                                                                                                                                                                                                                                                                                                                                                                                                                                                                                                                                                                                                                                                                                                             | Material connection:                      | Brass nickel plated                              |
| Material valve:         Brass           Material spring snap ring:         stainless steel AISI 301           Material balls/pins:         Stainless steel AISI 420           Material seal:         Perbunan®           Weight in kg:         0,0321           Self-venting coupling:         No           Safety locking system:         No           Safety locking system:         No           Single-hand operation:         Yes           Two-hand operation:         No           Ball locking:         Yes           Pin lock:         No           Ultra-FLO-valve:         No           Vacuum suitable:         Yes           Water-resistant:         Yes           Flat-sealing:         No           Suitable breath / respiratory protection:         No           Pressure eliminator:         No           Hydraulics:         No           Pneumatics:         Yes           Standard product:         No                                                                                                                                                                                                                                                                                                                                                                                                                                                                                                                                                                                                                                                                                                                                                                                                                                                                                                                                                                                                                                                                                                                                                                                                   | Material valve body:                      | Brass nickel plated                              |
| Material spring snap ring:  Material balls/pins:  Material seal:  Weight in kg:  Self-venting coupling:  No  Safety locking system:  Single-hand operation:  Two-hand operation:  Mo  Ball locking:  Yes  Pin lock:  No  Ultra-FLO-valve:  Water-resistant:  Flat-sealing:  No  Suitable breath / respiratory protection:  No  Pressure eliminator:  No  No  No  No  No  No  No  No  No  N                                                                                                                                                                                                                                                                                                                                                                                                                                                                                                                                                                                                                                                                                                                                                                                                                                                                                                                                                                                                                                                                                                                                                                                                                                                                                                                                                                                                                                                                                                                                                                                                                                                                                                                                     | Material sleeve:                          | Brass nickel plated                              |
| Material balls/pins:  Material seal:  Perbunan®  Weight in kg:  0,0321  Self-venting coupling:  No  Safety locking system:  No Single-hand operation:  Two-hand operation:  No  Ball locking:  Pin lock:  No  Ultra-FLO-valve:  Vacuum suitable:  Water-resistant:  Flat-sealing:  Suitable breath / respiratory protection:  No  Pressure eliminator:  No  No  No  Pneumatics:  Yes  Stainless steel AISI 420  No  0,0321  No  No  No  No  No  No  No  No  No  N                                                                                                                                                                                                                                                                                                                                                                                                                                                                                                                                                                                                                                                                                                                                                                                                                                                                                                                                                                                                                                                                                                                                                                                                                                                                                                                                                                                                                                                                                                                                                                                                                                                              | Material valve:                           | Brass                                            |
| Material seal:  Weight in kg:  Self-venting coupling:  No  Safety locking system:  No  Single-hand operation:  Two-hand operation:  Pes  Pin lock:  No  Ultra-FLO-valve:  Vacuum suitable:  Water-resistant:  Flat-sealing:  Suitable breath / respiratory protection:  No  Pressure eliminator:  No  Phydraulics:  No  No  No  No  Pheumatics:  Yes  Standard product:  No  No  No  No  No  No  No  No  No  N                                                                                                                                                                                                                                                                                                                                                                                                                                                                                                                                                                                                                                                                                                                                                                                                                                                                                                                                                                                                                                                                                                                                                                                                                                                                                                                                                                                                                                                                                                                                                                                                                                                                                                                 | Material spring snap ring:                | stainless steel AISI 301                         |
| Weight in kg:         0,0321           Self-venting coupling:         No           Safety locking system:         No           Single-hand operation:         Yes           Two-hand operation:         No           Ball locking:         Yes           Pin lock:         No           Ultra-FLO-valve:         No           Vacuum suitable:         Yes           Water-resistant:         Yes           Flat-sealing:         No           Suitable breath / respiratory protection:         No           Pressure eliminator:         No           Hydraulics:         No           Pneumatics:         Yes           Standard product:         No                                                                                                                                                                                                                                                                                                                                                                                                                                                                                                                                                                                                                                                                                                                                                                                                                                                                                                                                                                                                                                                                                                                                                                                                                                                                                                                                                                                                                                                                        | Material balls/pins:                      | Stainless steel AISI 420                         |
| Self-venting coupling:         No           Safety locking system:         No           Single-hand operation:         Yes           Two-hand operation:         No           Ball locking:         Yes           Pin lock:         No           Ultra-FLO-valve:         No           Vacuum suitable:         Yes           Water-resistant:         Yes           Flat-sealing:         No           Suitable breath / respiratory protection:         No           Pressure eliminator:         No           Hydraulics:         No           Pneumatics:         Yes           Standard product:         No                                                                                                                                                                                                                                                                                                                                                                                                                                                                                                                                                                                                                                                                                                                                                                                                                                                                                                                                                                                                                                                                                                                                                                                                                                                                                                                                                                                                                                                                                                               | Material seal:                            | Perbunan®                                        |
| Safety locking system:         No           Single-hand operation:         Yes           Two-hand operation:         No           Ball locking:         Yes           Pin lock:         No           Ultra-FLO-valve:         No           Vacuum suitable:         Yes           Water-resistant:         Yes           Flat-sealing:         No           Suitable breath / respiratory protection:         No           Pressure eliminator:         No           Hydraulics:         No           Pneumatics:         Yes           Standard product:         No                                                                                                                                                                                                                                                                                                                                                                                                                                                                                                                                                                                                                                                                                                                                                                                                                                                                                                                                                                                                                                                                                                                                                                                                                                                                                                                                                                                                                                                                                                                                                           | Weight in kg:                             | 0,0321                                           |
| Single-hand operation:         Yes           Two-hand operation:         No           Ball locking:         Yes           Pin lock:         No           Ultra-FLO-valve:         No           Vacuum suitable:         Yes           Water-resistant:         Yes           Flat-sealing:         No           Suitable breath / respiratory protection:         No           Pressure eliminator:         No           Hydraulics:         No           Pneumatics:         Yes           Standard product:         No                                                                                                                                                                                                                                                                                                                                                                                                                                                                                                                                                                                                                                                                                                                                                                                                                                                                                                                                                                                                                                                                                                                                                                                                                                                                                                                                                                                                                                                                                                                                                                                                       | Self-venting coupling:                    | No                                               |
| Two-hand operation:         No           Ball locking:         Yes           Pin lock:         No           Ultra-FLO-valve:         No           Vacuum suitable:         Yes           Water-resistant:         Yes           Flat-sealing:         No           Suitable breath / respiratory protection:         No           Pressure eliminator:         No           Hydraulics:         No           Pneumatics:         Yes           Standard product:         No                                                                                                                                                                                                                                                                                                                                                                                                                                                                                                                                                                                                                                                                                                                                                                                                                                                                                                                                                                                                                                                                                                                                                                                                                                                                                                                                                                                                                                                                                                                                                                                                                                                    | Safety locking system:                    | No                                               |
| Ball locking:         Yes           Pin lock:         No           Ultra-FLO-valve:         No           Vacuum suitable:         Yes           Water-resistant:         Yes           Flat-sealing:         No           Suitable breath / respiratory protection:         No           Pressure eliminator:         No           Hydraulics:         No           Pneumatics:         Yes           Standard product:         No                                                                                                                                                                                                                                                                                                                                                                                                                                                                                                                                                                                                                                                                                                                                                                                                                                                                                                                                                                                                                                                                                                                                                                                                                                                                                                                                                                                                                                                                                                                                                                                                                                                                                             | Single-hand operation:                    | Yes                                              |
| Pin lock:         No           Ultra-FLO-valve:         No           Vacuum suitable:         Yes           Water-resistant:         Yes           Flat-sealing:         No           Suitable breath / respiratory protection:         No           Pressure eliminator:         No           Hydraulics:         No           Pneumatics:         Yes           Standard product:         No                                                                                                                                                                                                                                                                                                                                                                                                                                                                                                                                                                                                                                                                                                                                                                                                                                                                                                                                                                                                                                                                                                                                                                                                                                                                                                                                                                                                                                                                                                                                                                                                                                                                                                                                 | Two-hand operation:                       | No                                               |
| Ultra-FLO-valve:         No           Vacuum suitable:         Yes           Water-resistant:         Yes           Flat-sealing:         No           Suitable breath / respiratory protection:         No           Pressure eliminator:         No           Hydraulics:         No           Pneumatics:         Yes           Standard product:         No                                                                                                                                                                                                                                                                                                                                                                                                                                                                                                                                                                                                                                                                                                                                                                                                                                                                                                                                                                                                                                                                                                                                                                                                                                                                                                                                                                                                                                                                                                                                                                                                                                                                                                                                                                | Ball locking:                             | Yes                                              |
| Vacuum suitable:         Yes           Water-resistant:         Yes           Flat-sealing:         No           Suitable breath / respiratory protection:         No           Pressure eliminator:         No           Hydraulics:         No           Pneumatics:         Yes           Standard product:         No                                                                                                                                                                                                                                                                                                                                                                                                                                                                                                                                                                                                                                                                                                                                                                                                                                                                                                                                                                                                                                                                                                                                                                                                                                                                                                                                                                                                                                                                                                                                                                                                                                                                                                                                                                                                      | Pin lock:                                 | No                                               |
| Water-resistant: Yes Flat-sealing: No Suitable breath / respiratory protection: No Pressure eliminator: No Hydraulics: No Pneumatics: Yes Standard product: No                                                                                                                                                                                                                                                                                                                                                                                                                                                                                                                                                                                                                                                                                                                                                                                                                                                                                                                                                                                                                                                                                                                                                                                                                                                                                                                                                                                                                                                                                                                                                                                                                                                                                                                                                                                                                                                                                                                                                                 | Ultra-FLO-valve:                          | No                                               |
| Flat-sealing:  Suitable breath / respiratory protection:  No  Pressure eliminator:  Hydraulics:  No  Pneumatics:  Yes  Standard product:  No                                                                                                                                                                                                                                                                                                                                                                                                                                                                                                                                                                                                                                                                                                                                                                                                                                                                                                                                                                                                                                                                                                                                                                                                                                                                                                                                                                                                                                                                                                                                                                                                                                                                                                                                                                                                                                                                                                                                                                                   | Vacuum suitable:                          | Yes                                              |
| Suitable breath / respiratory protection:  Pressure eliminator:  No  Hydraulics:  No  Pneumatics:  Yes  Standard product:  No                                                                                                                                                                                                                                                                                                                                                                                                                                                                                                                                                                                                                                                                                                                                                                                                                                                                                                                                                                                                                                                                                                                                                                                                                                                                                                                                                                                                                                                                                                                                                                                                                                                                                                                                                                                                                                                                                                                                                                                                  | Water-resistant:                          | Yes                                              |
| Pressure eliminator:  Hydraulics:  No  Pneumatics:  Yes  Standard product:  No                                                                                                                                                                                                                                                                                                                                                                                                                                                                                                                                                                                                                                                                                                                                                                                                                                                                                                                                                                                                                                                                                                                                                                                                                                                                                                                                                                                                                                                                                                                                                                                                                                                                                                                                                                                                                                                                                                                                                                                                                                                 | Flat-sealing:                             | No                                               |
| Hydraulics: No Pneumatics: Yes Standard product: No                                                                                                                                                                                                                                                                                                                                                                                                                                                                                                                                                                                                                                                                                                                                                                                                                                                                                                                                                                                                                                                                                                                                                                                                                                                                                                                                                                                                                                                                                                                                                                                                                                                                                                                                                                                                                                                                                                                                                                                                                                                                            | Suitable breath / respiratory protection: | No                                               |
| Pneumatics: Yes Standard product: No                                                                                                                                                                                                                                                                                                                                                                                                                                                                                                                                                                                                                                                                                                                                                                                                                                                                                                                                                                                                                                                                                                                                                                                                                                                                                                                                                                                                                                                                                                                                                                                                                                                                                                                                                                                                                                                                                                                                                                                                                                                                                           | Pressure eliminator:                      | No                                               |
| Standard product: No                                                                                                                                                                                                                                                                                                                                                                                                                                                                                                                                                                                                                                                                                                                                                                                                                                                                                                                                                                                                                                                                                                                                                                                                                                                                                                                                                                                                                                                                                                                                                                                                                                                                                                                                                                                                                                                                                                                                                                                                                                                                                                           | Hydraulics:                               | No                                               |
|                                                                                                                                                                                                                                                                                                                                                                                                                                                                                                                                                                                                                                                                                                                                                                                                                                                                                                                                                                                                                                                                                                                                                                                                                                                                                                                                                                                                                                                                                                                                                                                                                                                                                                                                                                                                                                                                                                                                                                                                                                                                                                                                | Pneumatics:                               | Yes                                              |
| Mould coupling: No                                                                                                                                                                                                                                                                                                                                                                                                                                                                                                                                                                                                                                                                                                                                                                                                                                                                                                                                                                                                                                                                                                                                                                                                                                                                                                                                                                                                                                                                                                                                                                                                                                                                                                                                                                                                                                                                                                                                                                                                                                                                                                             | Standard product:                         | No                                               |
|                                                                                                                                                                                                                                                                                                                                                                                                                                                                                                                                                                                                                                                                                                                                                                                                                                                                                                                                                                                                                                                                                                                                                                                                                                                                                                                                                                                                                                                                                                                                                                                                                                                                                                                                                                                                                                                                                                                                                                                                                                                                                                                                | Mould coupling:                           | No                                               |