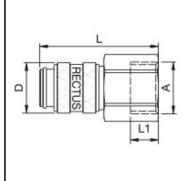

## Datasheet of 21KAIN10MPN Quick coupling with female thread DUST











## Description

Quick coupling single shut-off, female thread NPSF 1/8, nominal diameter 5, <35 bar, brass nickel plated, seal NRR

Mini industrial coupling with the world's most popular profile in this nominal diameter. Above average flow performance for liquid and gaseous medio. Coupling system with single-hand operation. Small dimensions and large band width in materials and valve variants.

## Details

| Series long: 21KA Bore in mm: 5 Bore area in mm²: 20 Advantages: One-hand operation. Small dimensions. All variants are compatible.  Compatibility: RECTUS 90 35 bar maximum static working pressure with safety factor 4 to 1.  -20°C up to +100°C (NBR) -40°C up to +120/150°C (EPDM) -15°C up to +200°C (FKM) 0°C up to +316°C (FFKM) depending on the medium.  Shut-Off: Quick coupling