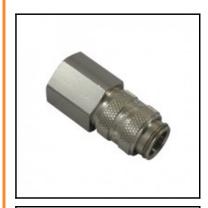

## Datasheet of 21KAIN10MPN Quick coupling with female thread DUST

## Description

Quick coupling single shut-off, female thread NPSF 1/8, nominal diameter 5, <35 bar, brass nickel plated, seal NRR

Mini industrial coupling with the world's most popular profile in this nominal diameter. Above average flow performance for liquid and gaseous medio. Coupling system with single-hand operation. Small dimensions and large band width in materials and valve variants.