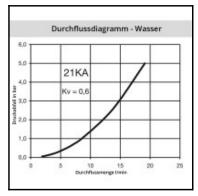

## Details

| Series long: 21KA Bore in mm: 5 Bore area in mm²: 20 Advantages: One-hand operation. Small dimensions. All variants are compatible.  Compatibility: RECTUS 90 35 bar maximum static working pressure with safety factor 4 to 1.  -20°C up to +100°C (NBR) -40°C up to +120/150°C (EPDM) -15°C up to +200°C (FKM) 0°C up to +316°C (FFKM) depending on the medium.  Shut-Off: Quick coupling Single Shut-Off Connection: Female thread NPSF 1/8° Connection description: Female thread NPSF-thread ANSI B 1.20.3 1/8° Connection type: Female thread NPSF-thread ANSI B 1.20.3 1/8° Material description: Brass nickel plated Material description: Nitrite-butadiene rubber Surface: nickel plated Material connection: Brass nickel plated Material valve body: Brass nickel plated Material sleeve: Brass nickel plated Material spring snap ring: stainless steel AISI 301 Material seal: Perbunan® Weight in Kg: Self-venting coupling: No Safety locking system: No Single-hand operation: Yes Wes Holden All Self-venting coupling: No No Safety locking system: No Ultra-FLO-valve: No Ves Water-resistant: Yes Holden All Self-venting couplinator: No Pressure eliminator: No                                                                                                                                                                                                                                                                                                                                                                                                                                                                                 |                                           |                                                  |
|--------------------------------------------------------------------------------------------------------------------------------------------------------------------------------------------------------------------------------------------------------------------------------------------------------------------------------------------------------------------------------------------------------------------------------------------------------------------------------------------------------------------------------------------------------------------------------------------------------------------------------------------------------------------------------------------------------------------------------------------------------------------------------------------------------------------------------------------------------------------------------------------------------------------------------------------------------------------------------------------------------------------------------------------------------------------------------------------------------------------------------------------------------------------------------------------------------------------------------------------------------------------------------------------------------------------------------------------------------------------------------------------------------------------------------------------------------------------------------------------------------------------------------------------------------------------------------------------------------------------------------------------------------------------------------------------------------------------------------------------------------------------------------------------------------------------------------------------------------------------------------------------------------------------------------------------------------------------------------------------------------------------------------------------------------------------------------------------------------------------------------|-------------------------------------------|--------------------------------------------------|
| Bore in mm:  Bore area in mm?:  20  Advantages:  Compatible.  Compatible.  Compatible.  Compatible.  Compatible.  Compatible.  Compatible.  Compatible.  RECTUS 90  35 bar maximum static working pressure with safety factor 4 to 1.  -20°C up to +100°C (NBR) -40°C up to +120/150°C (FFKM) gore up to +200/150°C (FFKM) gore up to +200/150°C (FFKM) gore up to +200°C (FFKM) gore up to +316°C (FFKM) go | Series:                                   | 21                                               |
| Bore area in mm²:  Advantages:  Compatibility:  RECTUS 90  Working pressure:  ### Application of the pressure with safety factor 4 to 1.  ### 20° Cup to +100°C (NBR) -40°C up to +120/150°C (EPDM) -15°C up to +200°C (FKM) 0°C up to +316°C (FFKM) depending on the medium.  Shut-Off:  Connection:  ### Connection:  ### E-male thread NPSF 1/8"  Connection type:  ### Female thread NPSF 1/8"  Connection type:  ### ### Brass nickel plated  ### Material description:  ### Sarl Suz/n39Pb3 2.0401 (except sleeve)  ### Sarl Suz/n39Pb3 2.0401 (except sleeve)  ### Sarl Suz/n39Pb3 2.0401 (except sleeve)  ### Material connection:  ### Brass nickel plated  ### Material valve body:  ### Brass nickel plated  ### Material spring snap ring:  ### ### ### Brass nickel plated  ### ### ### ### ### ### ### ### ### #                                                                                                                                                                                                                                                                                                                                                                                                                                                                                                                                                                                                                                                                                                                                                                                                                                                                                                                                                                                                                                                                                                                                                                                                                                                                                                 | Series long:                              | 21KA                                             |
| Advantages:  One-hand operation. Small dimensions. All variants are compatibile.  Compatibility:  RECTUS 90  35 bar maximum static working pressure with safety factor 4 to 1.  -20°C up to +100°C (NBR) -40°C up to +120/150°C (EPDM) -15°C up to +200°C (FKM) 0°C up to +316°C (FKM) depending on the medium.  Shut-Off:  Quick coupling Single Shut-Off Connection:  Female thread NPSF-1/8"  Connection description:  Female thread NPSF-thread ANSI B 1.20.3 1/8"  Connection type:  Female thread NPSF-thread ANSI B 1.20.3 1/8"  Connection type:  Female thread NPSF-thread ANSI B 1.20.3 1/8"  Connection type:  Female thread NPSF-thread ANSI B 1.20.3 1/8"  Connection type:  Female thread NPSF-thread ANSI B 1.20.3 1/8"  Connection type:  Female thread NPSF-thread ANSI B 1.20.3 1/8"  Connection type:  Female thread NPSF-thread ANSI B 1.20.3 1/8"  Connection type:  Female thread NPSF-thread ANSI B 1.20.3 1/8"  Connection type:  Female thread NPSF-thread ANSI B 1.20.3 1/8"  Connection type:  Female thread NPSF-thread ANSI B 1.20.3 1/8"  Connection type:  Female thread NPSF-thread ANSI B 1.20.3 1/8"  Connection type:  Female thread NPSF-thread ANSI B 1.20.3 1/8"  Connection type:  Female thread NPSF-thread ANSI B 1.20.3 1/8"  Connection type:  Female thread NPSF-thread ANSI B 1.20.3 1/8"  Connection type:  Female thread NPSF-thread ANSI B 1.20.3 1/8"  Connection type:  Female thread NPSF-thread ANSI B 1.20.3 1/8"  Connection type:  Female thread NPSF-thread ANSI B 1.20.3 1/8"  Connection type:  Female thread NPSF-thread ANSI B 1.20.3 1/8"  Female thread NPSF-thread ANSI B 1.20.3 1/8"  Connection type:  Female thread NPSF-thread ANSI B 1.20.4 1/8"  Female thread NPSF-thread ANSI B 1.20.3 1/8"  Connection type:  Female thread NPSF-thread ANSI B 1.20.4 1/8"  Female thread NPSF-thread ANSI B 1.20.3 1/8"  Female | Bore in mm:                               | 5                                                |
| Advantages: compatible.  Compatibility: RECTUS 90  35 bar maximum static working pressure with safety factor 4 to 1.  -20°C up to +100°C (NBR) -40°C up to +120/150°C (EPDM) -15°C up to +200°C (FKM) 0°C up to +316°C (FFKM) depending on the medium.  Shut-Off: Quick coupling Single Shut-Off (Connection: Female thread NPSF 1/8"  Connection description: Female thread NPSF 1/8"  Connection type: Female thread NPSF-thread ANSI B 1.20.3 1/8"  Material: Brass nickel plated  Material: Brass nickel plated  Material connection: Pisce plated  Material connection: Brass nickel plated  Material valve body: Brass nickel plated  Material valve body: Brass nickel plated  Material valve: Brass nickel plated  Material sleeve: Brass nickel plated  Material spring snap ring: stainless steel AISI 301  Material spring snap ring: stainless steel AISI 420  Material seal: Perbunan®  Meterial seal: Perbunan®  Meterial seal: Perbunan®  Meterial poperation: No  Single-hand operation: No  Single-hand operation: No  Single-hand operation: No  Ball locking: Yes  Pin lock: No  Ultra-FLO-valve: No  Vese Water-resistant: Yes  Filat-sealing: No  Pressure eliminator: No  Pressure eliminator: No  Pressure eliminator: No  Presure eliminator: No                                                                                                                                                                                                                                                                                                                                                                                                                                                                                                                                                                                                                                                                                                       | Bore area in mm²:                         | 20                                               |
| Working pressure:    35 bar maximum static working pressure with safety factor 4 to 1.   20°C up to +100°C (NBR) -40°C up to +120/150°C (EPDM) -15°C up to +120/150°C (EPDM) -15°C up to +120.0°C (FKM) 0°C up to +316°C (FFKM) depending on the medium.   Shut-Off:                                                                                                                                                                                                                                                                                                                                                                                                                                                                                                                                                                                                                                                                                                                                                                                                                                                                                                                                                                                                                                                                                                                                                                                                                                                                                                                                                                                                                                                                                                                                                                                                                                                                                                                                                                                                                                                           | Advantages:                               | ·                                                |
| Working pressure: factor 4 to 120°C up to +100°C (NBR) -40°C up to +120/150°C (EPDM) -15°C up to +200°C (FKM) 0°C up to +316°C (FFKM) depending on the medium.  Shut-Off: Quick coupling Single Shut-Off Connection: Female thread NPSF 1/8" Connection description: Female thread NPSF-thread ANSI B 1.20.3 1/8" Connection type: Female thread NPSF-thread ANSI B 1.20.3 1/8" Material description: Brass nickel plated Material description: Wirite-butadiene rubber Seal description: Brass nickel plated Material valve body: Brass nickel plated Material valve body: Brass nickel plated Material valve: Brass nickel plated Material valve: Brass nickel plated Material sleeve: Brass nickel plated Material sleeve: Brass nickel plated Material spring snap ring: Stainless steel AISI 301 Material balls/pins: Stainless steel AISI 301 Material seal: Perbunan® Weight in kg: 0.0321 Self-venting coupling: No Safety locking system: No Single-hand operation: Yes Pin lock: No Ultra-FLO-valve: No Ultra-FLO-valve: No Vacuum suitable: Yes Pressure eliminator: No Pressure eliminator: No Pressure eliminator: No Presure eliminator: No                                                                                                                                                                                                                                                                                                                                                                                              | Compatibility:                            | RECTUS 90                                        |
| Working temperature:  (EPDM) -15°C up to +200°C (FKM) 0°C up to +316°C (FKM) depending on the medium.  Shut-Off:  Quick coupling Single Shut-Off  Connection:  Female thread NPSF 1/8"  Connection description:  Female thread NPSF-thread ANSI B 1.20.3 1/8"  Connection type:  Female thread  Material:  Brass nickel plated  Material description:  Surface:  Material connection:  Brass Nickel plated  Material connection:  Brass nickel plated  Material selve:  Brass nickel plated  Material sleve:  Brass nickel plated  Material valve body:  Brass nickel plated  Material valve lated  Material spring snap ring:  Material spring snap ring:  Material spring snap ring:  Material selve:  Brass nickel plated  Material spring snap ring:  Material selve:  Brass nickel plated  Material spring snap ring:  Material spring snap ring:  Material selve:  Brass  Material spring snap ring:  Material selve:  Material spring snap ring:  Material spring snap  | Working pressure:                         |                                                  |
| Connection:  Female thread NPSF 1/8"  Connection description:  Female thread NPSF-thread ANSI B 1.20.3 1/8"  Female thread thread thread.  Female thread thread thread.  Female thread. | Working temperature:                      | (EPDM) -15°C up to +200°C (FKM) 0°C up to +316°C |
| Connection description:  Connection type:  Female thread MPSF-thread ANSI B 1.20.3 1/8"  Connection type:  Female thread  Material:  Brass nickel plated  Material description:  Seal description:  Surface:  Material connection:  Material connection:  Material valve body:  Material sleeve:  Material sleeve:  Material sleeve:  Brass nickel plated  Material valve body:  Material sleeve:  Brass nickel plated  Material sleeve:  Brass nickel plated  Material sleeve:  Brass nickel plated  Material sleeve:  Material sleeve:  Brass nickel plated  Material sleeve:  Brass nickel plated  Material sleeve:  Material spring snap ring:  Stainless steel AISI 301  Material balls/pins:  Stainless steel AISI 420  Material balls/pins:  Meterial seal:  Perbunan®  Weight in kg:  0,0321  Self-venting coupling:  No  Safety locking system:  No  Single-hand operation:  Yes  Two-hand operation:  No  Ball locking:  Yes  Pin lock:  No  Ultra-FLO-valve:  No  Vacuum suitable:  Yes  Water-resistant:  Yes  Water-resistant:  Yes  Wes  Water-resistant:  Yes  Flat-sealing:  No  Pressure eliminator:  No  Pressure eliminator:  No  Presure eliminator:  No  Presuratics:  Yes  Standard product:  No                                                                                                                                                                                                                                                                                                                                                                                                                                                                                                                                                                                                                                                                                                                                                                                                                                                                                                         | Shut-Off:                                 | Quick coupling Single Shut-Off                   |
| Connection type:  Material:  Brass nickel plated  Material description:  Seal description:  Nitrite-butadiene rubber  Surface:  nickel plated  Material connection:  Brass nickel plated  Material connection:  Brass nickel plated  Material valve body:  Brass nickel plated  Material sleeve:  Brass nickel plated  Material sleeve:  Brass nickel plated  Material sleeve:  Brass nickel plated  Material spring snap ring:  Stainless steel AISI 301  Material balls/pins:  Material balls/pins:  Stainless steel AISI 420  Material seal:  Perbunan®  Weight in kg:  0,0321  Self-venting coupling:  No  Safety locking system:  No  Single-hand operation:  Yes  Two-hand operation:  No  Ball locking:  Yes  Pin lock:  No  Ultra-FLO-valve:  No  Vacuum suitable:  Yes  Water-resistant:  Yes  Flat-sealing:  No  Suitable breath / respiratory protection:  No  Presurre eliminator:  No  Presurre difference  No  Presurre eliminator:  No  Presurred:  No  No  No  No  Presurred:  No  No  No  No  Presurred:  No  No  No  Presurred:  No  No  No  Presurred:  No  Presurred:  No  No  | Connection:                               | Female thread NPSF 1/8"                          |
| Material:  Brass nickel plated  Material description:  Brass CuZn39Pb3 2.0401 (except sleeve)  Seal description:  Nitrite-butadiene rubber  Surface:  Material connection:  Material valve body:  Material sleeve:  Brass nickel plated  Brass nickel pla | Connection description:                   | Female thread NPSF-thread ANSI B 1.20.3 1/8"     |
| Material description: Seal description: Nitrite-butadiene rubber Surface: nickel plated Material connection: Brass nickel plated Material valve body: Brass nickel plated Material sleeve: Brass nickel plated Material sleeve: Brass nickel plated Material valve: Brass nickel plated Material sleeve: Brass nickel plated Material sleeve: Brass nickel plated Material sleeve: Brass Material spring snap ring: Stainless steel AISI 301 Material balls/pins: Stainless steel AISI 420 Meterial seal: Perbunan® Weight in kg: 0,0321 Self-venting coupling: No Safety locking system: No Single-hand operation: Yes Two-hand operation: Yes Two-hand operation: No Ball locking: Yes Pin lock: No Ultra-FLO-valve: No Vacuum suitable: Yes Flat-sealing: No Suitable breath / respiratory protection: No Pressure eliminator: No Pneumatics: Yes Standard product: No                                                                                                                                                                                                                                                                                                                                                                                                                                                                                                                                                                                                                                                                                                                                                                                                                                                                                                                                                                                                                                                                                                                                                                                                                                                      | Connection type:                          | Female thread                                    |
| Seal description:  Nitrite-butadiene rubber  Surface:  nickel plated  Material connection:  Material valve body:  Material sleeve:  Material sleeve:  Material spring snap ring:  Material balls/pins:  Material balls/pins:  Material seal:  Weight in kg:  Safety locking system:  No Single-hand operation:  Two-hand operation:  Pin lock:  No Ultra-FLO-valve:  Vacuum suitable:  Vacuum suitable:  Ves Wateriesiratory protection:  No Pressure eliminator:  No Presure diminator:  No Pneumatics:  No Pneumatics:  Yes Standard product:  No  No  No  No  No  No  No  No  No  N                                                                                                                                                                                                                                                                                                                                                                                                                                                                                                                                                                                                                                                                                                                                                                                                                                                                                                                                                                                                                                                                                                                                                                                                                                                                                                                                                                                                                                                                                                                                         | Material:                                 | Brass nickel plated                              |
| Surface:  Material connection:  Material valve body:  Material sleeve:  Material sleeve:  Material sleeve:  Material sleeve:  Material sleeve:  Material spring snap ring:  Material balls/pins:  Material seal:  Meterial seal stail satisfies steel AISI 301  Material seal stail satisfies steel AISI 420  Material seal seal stail satisfies steel AISI 420  Meterial seal seal stail satisfies steel AISI 420  Meterial seal seal satisfies steel AISI 420  Meterial seal satisfies steel AISI 420  Mo  Material seal seal satisfies steel AISI 301  Mo  Mo  Material seal seal satisfies steel AISI 301  Mo  Mo  Meterial seal seal seal satisfies steel AISI 301  Mo  Mo  Meterial seal satisfies steel AISI 301  Mo  Mo  Meterial seal satisfies steel AISI 301  Mo  Meterial seal sat | Material description:                     | Brass CuZn39Pb3 2.0401 (except sleeve)           |
| Material connection:  Material valve body:  Material sleeve:  Material sleeve:  Material sleeve:  Material sleeve:  Material spring snap ring:  Material balls/pins:  Material balls/pins:  Material seal:  Weight in kg:  Safety locking system:  No Single-hand operation:  Two-hand operation:  Mo Ball locking:  Yes  Prin lock:  Ultra-FLO-valve:  Water-resistant:  Flat-sealing:  No Suitable breath / respiratory protection:  Pressure eliminator:  No Pneumatics:  Yes Standard product:  No Pressure diminator:  No Pressure diminator  No Pressure diminator  No P | Seal description:                         | Nitrite-butadiene rubber                         |
| Material valve body:  Material sleeve:  Material sleeve:  Material spring snap ring:  Material balls/pins:  Material balls/pins:  Material seal:  Weight in kg:  Safety locking system:  No Single-hand operation:  Two-hand operation:  Pin lock:  With Julian balls with seal:  Pin lock:  Vacuum suitable:  Water-resistant:  Flat-sealing:  No Suitable breath / respiratory protection:  No Pneumatics:  Yes Stanless steel AISI 301  Stainless steel AISI 420  Material seal:  Perbunan®  0,0321  No No Safety locking system:  No No No Single-hand operation:  Yes Two-hand operation:  No No Safety locking:  Yes  Two-hand operation:  No No Suitable breath / respiratory protection:  No Pressure eliminator:  No Pneumatics:  Yes Standard product:  No                                                                                                                                                                                                                                                                                                                                                                                                                                                                                                                                                                                                                                                                                                                                                                                                                                                                                                                                                                                                                                                                                                                                                                                                                                                                                                                                                           | Surface:                                  | nickel plated                                    |
| Material sleeve:  Material valve:  Material spring snap ring:  Material spring snap ring:  Material balls/pins:  Material balls/pins:  Stainless steel AISI 301  Material seal:  Perbunan®  Weight in kg:  0,0321  Self-venting coupling:  No  Safety locking system:  No  Single-hand operation:  Yes  Two-hand operation:  No  Ball locking:  Yes  Pin lock:  No  Ultra-FLO-valve:  Vacuum suitable:  Yes  Water-resistant:  Flat-sealing:  No  Suitable breath / respiratory protection:  No  Pressure eliminator:  No  Pneumatics:  Yes  Standard product:  No                                                                                                                                                                                                                                                                                                                                                                                                                                                                                                                                                                                                                                                                                                                                                                                                                                                                                                                                                                                                                                                                                                                                                                                                                                                                                                                                                                                                                                                                                                                                                             | Material connection:                      | Brass nickel plated                              |
| Material valve:         Brass           Material spring snap ring:         stainless steel AISI 301           Material balls/pins:         Stainless steel AISI 420           Material seal:         Perbunan®           Weight in kg:         0,0321           Self-venting coupling:         No           Safety locking system:         No           Safety locking system:         No           Single-hand operation:         Yes           Two-hand operation:         No           Ball locking:         Yes           Pin lock:         No           Ultra-FLO-valve:         No           Vacuum suitable:         Yes           Water-resistant:         Yes           Flat-sealing:         No           Suitable breath / respiratory protection:         No           Pressure eliminator:         No           Hydraulics:         No           Pneumatics:         Yes           Standard product:         No                                                                                                                                                                                                                                                                                                                                                                                                                                                                                                                                                                                                                                                                                                                                                                                                                                                                                                                                                                                                                                                                                                                                                                                                   | Material valve body:                      | Brass nickel plated                              |
| Material spring snap ring:  Material balls/pins:  Material seal:  Weight in kg:  Self-venting coupling:  No  Safety locking system:  Single-hand operation:  Two-hand operation:  Mo  Ball locking:  Yes  Pin lock:  No  Ultra-FLO-valve:  Water-resistant:  Flat-sealing:  No  Suitable breath / respiratory protection:  No  Pressure eliminator:  No  No  No  No  No  No  No  No  No  N                                                                                                                                                                                                                                                                                                                                                                                                                                                                                                                                                                                                                                                                                                                                                                                                                                                                                                                                                                                                                                                                                                                                                                                                                                                                                                                                                                                                                                                                                                                                                                                                                                                                                                                                     | Material sleeve:                          | Brass nickel plated                              |
| Material balls/pins:  Material seal:  Perbunan®  Weight in kg:  0,0321  Self-venting coupling:  No  Safety locking system:  No Single-hand operation:  Two-hand operation:  No  Ball locking:  Pin lock:  No  Ultra-FLO-valve:  Vacuum suitable:  Water-resistant:  Flat-sealing:  Suitable breath / respiratory protection:  No  Pressure eliminator:  No  No  No  Pneumatics:  Yes  Stainless steel AISI 420  No  0,0321  No  No  No  No  No  No  No  No  No  N                                                                                                                                                                                                                                                                                                                                                                                                                                                                                                                                                                                                                                                                                                                                                                                                                                                                                                                                                                                                                                                                                                                                                                                                                                                                                                                                                                                                                                                                                                                                                                                                                                                              | Material valve:                           | Brass                                            |
| Material seal:  Weight in kg:  Self-venting coupling:  No  Safety locking system:  No  Single-hand operation:  Two-hand operation:  Pes  Pin lock:  No  Ultra-FLO-valve:  Vacuum suitable:  Water-resistant:  Flat-sealing:  Suitable breath / respiratory protection:  No  Pressure eliminator:  No  Phydraulics:  No  No  No  No  Pheumatics:  Yes  Standard product:  No  No  No  No  No  No  No  No  No  N                                                                                                                                                                                                                                                                                                                                                                                                                                                                                                                                                                                                                                                                                                                                                                                                                                                                                                                                                                                                                                                                                                                                                                                                                                                                                                                                                                                                                                                                                                                                                                                                                                                                                                                 | Material spring snap ring:                | stainless steel AISI 301                         |
| Weight in kg:         0,0321           Self-venting coupling:         No           Safety locking system:         No           Single-hand operation:         Yes           Two-hand operation:         No           Ball locking:         Yes           Pin lock:         No           Ultra-FLO-valve:         No           Vacuum suitable:         Yes           Water-resistant:         Yes           Flat-sealing:         No           Suitable breath / respiratory protection:         No           Pressure eliminator:         No           Hydraulics:         No           Pneumatics:         Yes           Standard product:         No                                                                                                                                                                                                                                                                                                                                                                                                                                                                                                                                                                                                                                                                                                                                                                                                                                                                                                                                                                                                                                                                                                                                                                                                                                                                                                                                                                                                                                                                        | Material balls/pins:                      | Stainless steel AISI 420                         |
| Self-venting coupling:         No           Safety locking system:         No           Single-hand operation:         Yes           Two-hand operation:         No           Ball locking:         Yes           Pin lock:         No           Ultra-FLO-valve:         No           Vacuum suitable:         Yes           Water-resistant:         Yes           Flat-sealing:         No           Suitable breath / respiratory protection:         No           Pressure eliminator:         No           Hydraulics:         No           Pneumatics:         Yes           Standard product:         No                                                                                                                                                                                                                                                                                                                                                                                                                                                                                                                                                                                                                                                                                                                                                                                                                                                                                                                                                                                                                                                                                                                                                                                                                                                                                                                                                                                                                                                                                                               | Material seal:                            | Perbunan®                                        |
| Safety locking system:         No           Single-hand operation:         Yes           Two-hand operation:         No           Ball locking:         Yes           Pin lock:         No           Ultra-FLO-valve:         No           Vacuum suitable:         Yes           Water-resistant:         Yes           Flat-sealing:         No           Suitable breath / respiratory protection:         No           Pressure eliminator:         No           Hydraulics:         No           Pneumatics:         Yes           Standard product:         No                                                                                                                                                                                                                                                                                                                                                                                                                                                                                                                                                                                                                                                                                                                                                                                                                                                                                                                                                                                                                                                                                                                                                                                                                                                                                                                                                                                                                                                                                                                                                           | Weight in kg:                             | 0,0321                                           |
| Single-hand operation:         Yes           Two-hand operation:         No           Ball locking:         Yes           Pin lock:         No           Ultra-FLO-valve:         No           Vacuum suitable:         Yes           Water-resistant:         Yes           Flat-sealing:         No           Suitable breath / respiratory protection:         No           Pressure eliminator:         No           Hydraulics:         No           Pneumatics:         Yes           Standard product:         No                                                                                                                                                                                                                                                                                                                                                                                                                                                                                                                                                                                                                                                                                                                                                                                                                                                                                                                                                                                                                                                                                                                                                                                                                                                                                                                                                                                                                                                                                                                                                                                                       | Self-venting coupling:                    | No                                               |
| Two-hand operation:         No           Ball locking:         Yes           Pin lock:         No           Ultra-FLO-valve:         No           Vacuum suitable:         Yes           Water-resistant:         Yes           Flat-sealing:         No           Suitable breath / respiratory protection:         No           Pressure eliminator:         No           Hydraulics:         No           Pneumatics:         Yes           Standard product:         No                                                                                                                                                                                                                                                                                                                                                                                                                                                                                                                                                                                                                                                                                                                                                                                                                                                                                                                                                                                                                                                                                                                                                                                                                                                                                                                                                                                                                                                                                                                                                                                                                                                    | Safety locking system:                    | No                                               |
| Ball locking:         Yes           Pin lock:         No           Ultra-FLO-valve:         No           Vacuum suitable:         Yes           Water-resistant:         Yes           Flat-sealing:         No           Suitable breath / respiratory protection:         No           Pressure eliminator:         No           Hydraulics:         No           Pneumatics:         Yes           Standard product:         No                                                                                                                                                                                                                                                                                                                                                                                                                                                                                                                                                                                                                                                                                                                                                                                                                                                                                                                                                                                                                                                                                                                                                                                                                                                                                                                                                                                                                                                                                                                                                                                                                                                                                             | Single-hand operation:                    | Yes                                              |
| Pin lock:         No           Ultra-FLO-valve:         No           Vacuum suitable:         Yes           Water-resistant:         Yes           Flat-sealing:         No           Suitable breath / respiratory protection:         No           Pressure eliminator:         No           Hydraulics:         No           Pneumatics:         Yes           Standard product:         No                                                                                                                                                                                                                                                                                                                                                                                                                                                                                                                                                                                                                                                                                                                                                                                                                                                                                                                                                                                                                                                                                                                                                                                                                                                                                                                                                                                                                                                                                                                                                                                                                                                                                                                                 | Two-hand operation:                       | No                                               |
| Ultra-FLO-valve:         No           Vacuum suitable:         Yes           Water-resistant:         Yes           Flat-sealing:         No           Suitable breath / respiratory protection:         No           Pressure eliminator:         No           Hydraulics:         No           Pneumatics:         Yes           Standard product:         No                                                                                                                                                                                                                                                                                                                                                                                                                                                                                                                                                                                                                                                                                                                                                                                                                                                                                                                                                                                                                                                                                                                                                                                                                                                                                                                                                                                                                                                                                                                                                                                                                                                                                                                                                                | Ball locking:                             | Yes                                              |
| Vacuum suitable:         Yes           Water-resistant:         Yes           Flat-sealing:         No           Suitable breath / respiratory protection:         No           Pressure eliminator:         No           Hydraulics:         No           Pneumatics:         Yes           Standard product:         No                                                                                                                                                                                                                                                                                                                                                                                                                                                                                                                                                                                                                                                                                                                                                                                                                                                                                                                                                                                                                                                                                                                                                                                                                                                                                                                                                                                                                                                                                                                                                                                                                                                                                                                                                                                                      | Pin lock:                                 | No                                               |
| Water-resistant: Yes Flat-sealing: No Suitable breath / respiratory protection: No Pressure eliminator: No Hydraulics: No Pneumatics: Yes Standard product: No                                                                                                                                                                                                                                                                                                                                                                                                                                                                                                                                                                                                                                                                                                                                                                                                                                                                                                                                                                                                                                                                                                                                                                                                                                                                                                                                                                                                                                                                                                                                                                                                                                                                                                                                                                                                                                                                                                                                                                 | Ultra-FLO-valve:                          | No                                               |
| Flat-sealing:  Suitable breath / respiratory protection:  No  Pressure eliminator:  Hydraulics:  No  Pneumatics:  Yes  Standard product:  No                                                                                                                                                                                                                                                                                                                                                                                                                                                                                                                                                                                                                                                                                                                                                                                                                                                                                                                                                                                                                                                                                                                                                                                                                                                                                                                                                                                                                                                                                                                                                                                                                                                                                                                                                                                                                                                                                                                                                                                   | Vacuum suitable:                          | Yes                                              |
| Suitable breath / respiratory protection:  Pressure eliminator:  No  Hydraulics:  No  Pneumatics:  Yes  Standard product:  No                                                                                                                                                                                                                                                                                                                                                                                                                                                                                                                                                                                                                                                                                                                                                                                                                                                                                                                                                                                                                                                                                                                                                                                                                                                                                                                                                                                                                                                                                                                                                                                                                                                                                                                                                                                                                                                                                                                                                                                                  | Water-resistant:                          | Yes                                              |
| Pressure eliminator:  Hydraulics:  No  Pneumatics:  Yes  Standard product:  No                                                                                                                                                                                                                                                                                                                                                                                                                                                                                                                                                                                                                                                                                                                                                                                                                                                                                                                                                                                                                                                                                                                                                                                                                                                                                                                                                                                                                                                                                                                                                                                                                                                                                                                                                                                                                                                                                                                                                                                                                                                 | Flat-sealing:                             | No                                               |
| Hydraulics: No Pneumatics: Yes Standard product: No                                                                                                                                                                                                                                                                                                                                                                                                                                                                                                                                                                                                                                                                                                                                                                                                                                                                                                                                                                                                                                                                                                                                                                                                                                                                                                                                                                                                                                                                                                                                                                                                                                                                                                                                                                                                                                                                                                                                                                                                                                                                            | Suitable breath / respiratory protection: | No                                               |
| Pneumatics: Yes Standard product: No                                                                                                                                                                                                                                                                                                                                                                                                                                                                                                                                                                                                                                                                                                                                                                                                                                                                                                                                                                                                                                                                                                                                                                                                                                                                                                                                                                                                                                                                                                                                                                                                                                                                                                                                                                                                                                                                                                                                                                                                                                                                                           | Pressure eliminator:                      | No                                               |
| Standard product: No                                                                                                                                                                                                                                                                                                                                                                                                                                                                                                                                                                                                                                                                                                                                                                                                                                                                                                                                                                                                                                                                                                                                                                                                                                                                                                                                                                                                                                                                                                                                                                                                                                                                                                                                                                                                                                                                                                                                                                                                                                                                                                           | Hydraulics:                               | No                                               |
|                                                                                                                                                                                                                                                                                                                                                                                                                                                                                                                                                                                                                                                                                                                                                                                                                                                                                                                                                                                                                                                                                                                                                                                                                                                                                                                                                                                                                                                                                                                                                                                                                                                                                                                                                                                                                                                                                                                                                                                                                                                                                                                                | Pneumatics:                               | Yes                                              |
| Mould coupling: No                                                                                                                                                                                                                                                                                                                                                                                                                                                                                                                                                                                                                                                                                                                                                                                                                                                                                                                                                                                                                                                                                                                                                                                                                                                                                                                                                                                                                                                                                                                                                                                                                                                                                                                                                                                                                                                                                                                                                                                                                                                                                                             | Standard product:                         | No                                               |
|                                                                                                                                                                                                                                                                                                                                                                                                                                                                                                                                                                                                                                                                                                                                                                                                                                                                                                                                                                                                                                                                                                                                                                                                                                                                                                                                                                                                                                                                                                                                                                                                                                                                                                                                                                                                                                                                                                                                                                                                                                                                                                                                | Mould coupling:                           | No                                               |