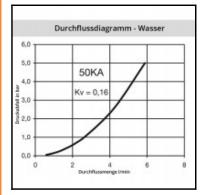

## Detaile

| Series:                                   | 50                                                                                                       |
|-------------------------------------------|----------------------------------------------------------------------------------------------------------|
| Series long:                              | 50SF                                                                                                     |
| Bore in mm:                               | 2,5                                                                                                      |
| Bore area in mm <sup>2</sup> :            | 5                                                                                                        |
| Advantages:                               | One-hand operation. Small dimensions.                                                                    |
| Working pressure:                         | 35 bar maximum static working pressure with safety factor 4 to 1.                                        |
| Working temperature:                      | -20°C up to +100°C (NBR) -40°C up to +120/150°C (EPDM) -15°C up to +200°C (FKM) depending on the medium. |
| Shut-Off:                                 | Plug Straight-Through                                                                                    |
| Connection:                               | with tube nut 4 x 6 mm                                                                                   |
| Connection description:                   | with hose nut without spring guard 4 x 6 mm                                                              |
| Connection type:                          | Connection nut                                                                                           |
| Material:                                 | Brass nickel plated                                                                                      |
| Material description:                     | Brass CuZn39Pb3 2.0401 (except sleeve)                                                                   |
| Surface:                                  | nickel plated                                                                                            |
| Weight in kg:                             | 0,0305                                                                                                   |
| Self-venting coupling:                    | No                                                                                                       |
| Safety locking system:                    | No                                                                                                       |
| Single-hand operation:                    | Yes                                                                                                      |
| Two-hand operation:                       | No                                                                                                       |
| Ball locking:                             | No                                                                                                       |
| Pin lock:                                 | No                                                                                                       |
| Ultra-FLO-valve:                          | No                                                                                                       |
| Vacuum suitable:                          | Yes                                                                                                      |
| Water-resistant:                          | Yes                                                                                                      |
| Flat-sealing:                             | No                                                                                                       |
| Suitable breath / respiratory protection: | No                                                                                                       |
| Pressure eliminator:                      | No                                                                                                       |
| Hydraulics:                               | No                                                                                                       |
| Pneumatics:                               | Yes                                                                                                      |
| Standard product:                         | No                                                                                                       |
| Mould coupling:                           | No                                                                                                       |