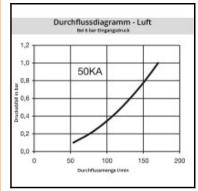

## Detaile

| Series:                                   | 50                                                                                                       |
|-------------------------------------------|----------------------------------------------------------------------------------------------------------|
| Series long:                              | 50SF                                                                                                     |
| Bore in mm:                               | 2,5                                                                                                      |
| Bore area in mm <sup>2</sup> :            | 5                                                                                                        |
| Advantages:                               | One-hand operation. Small dimensions.                                                                    |
| Working pressure:                         | 35 bar maximum static working pressure with safety factor 4 to 1.                                        |
| Working temperature:                      | -20°C up to +100°C (NBR) -40°C up to +120/150°C (EPDM) -15°C up to +200°C (FKM) depending on the medium. |
| Shut-Off:                                 | Plug Straight-Through                                                                                    |
| Connection:                               | with tube nut 4 x 6 mm                                                                                   |
| Connection description:                   | with hose nut without spring guard 4 x 6 mm                                                              |
| Connection type:                          | Connection nut                                                                                           |
| Material:                                 | Brass nickel plated                                                                                      |
| Material description:                     | Brass CuZn39Pb3 2.0401 (except sleeve)                                                                   |
| Surface:                                  | nickel plated                                                                                            |
| Weight in kg:                             | 0,0305                                                                                                   |
| Self-venting coupling:                    | No                                                                                                       |
| Safety locking system:                    | No                                                                                                       |
| Single-hand operation:                    | Yes                                                                                                      |
| Two-hand operation:                       | No                                                                                                       |
| Ball locking:                             | No                                                                                                       |
| Pin lock:                                 | No                                                                                                       |
| Ultra-FLO-valve:                          | No                                                                                                       |
| Vacuum suitable:                          | Yes                                                                                                      |
| Water-resistant:                          | Yes                                                                                                      |
| Flat-sealing:                             | No                                                                                                       |
| Suitable breath / respiratory protection: | No                                                                                                       |
| Pressure eliminator:                      | No                                                                                                       |
| Hydraulics:                               | No                                                                                                       |
| Pneumatics:                               | Yes                                                                                                      |
| Standard product:                         | No                                                                                                       |
| Mould coupling:                           | No                                                                                                       |