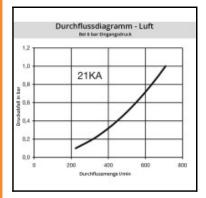

## Datasheet of 21KAAW13SPN Quick coupling with male thread D U S











## Description

Quick coupling single shut-off, male thread G 1/4, nominal diameter 5, <35 bar, steel nickel plated, seal NBR

Mini industrial coupling with the world's most popular profile in this nominal diameter. Above average flow performance for liquid and gaseous medio. Coupling system with single-hand operation. Small dimensions and large band width in materials and valve variants.

## Details

| Series         21           Bore in mm:         5           Bore area in mm?;         20           Advantages:         One-hand operation. Small dimensions. All variants are compatible.           Compatibility:         RECTUS 90           Working pressure:         35 bar maximum static working pressure with safety factor 4 to 1.           -20°C up to +100°C (NBR) -40°C up to +120/150°