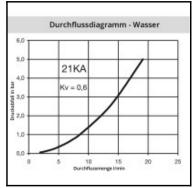

## Datasheet of 21KAAW13SPN Quick coupling with male thread D U S











## Description

Quick coupling single shut-off, male thread G 1/4, nominal diameter 5, <35 bar, steel nickel plated, seal NBR

Mini industrial coupling with the world's most popular profile in this nominal diameter. Above average flow performance for liquid and gaseous medio. Coupling system with single-hand operation. Small dimensions and large band width in materials and valve variants.

## Details

| Series         21           Bore in mm:         5           Bore area in mm?;         20           Advantages:         One-hand operation. Small dimensions. All variants are compatible.           Compatibility:         RECTUS 90           Working pressure:         35 bar maximum static working pressure with safety factor 4 to 1.           -20°C up to +100°C (NBR) -40°C up to +120/150°C