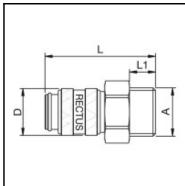

## Datasheet of 21KAAW13SPN Quick coupling with male thread D U S

## Description

Quick coupling single shut-off, male thread G 1/4, nominal diameter 5, <35 bar, steel nickel plated, seal NBR

Mini industrial coupling with the world's most popular profile in this nominal diameter. Above average flow performance for liquid and gaseous medio. Coupling system with single-hand operation. Small dimensions and large band width in materials and valve variants.