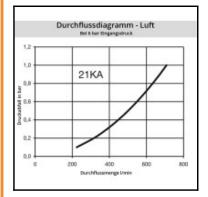

## Description

Quick coupling single shut-off, male thread R 3/8, nominal diameter 5, <35 bar, brass, seal NBR

Mini industrial coupling with the world's most popular profile in this nominal diameter. Above average flow performance for liquid and gaseous medio. Coupling system with single-hand operation. Small dimensions and large band width in materials and valve variants.