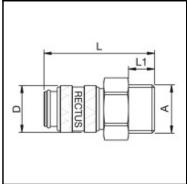

## Datasheet of 21KAAK17MPX Quick coupling with male thread D U S T R

## Description

Quick coupling single shut-off, male thread R 3/8, nominal diameter 5, <35 bar, brass, seal NBR

Mini industrial coupling with the world's most popular profile in this nominal diameter. Above average flow performance for liquid and gaseous medio. Coupling system with single-hand operation. Small dimensions and large band width in materials and valve variants.