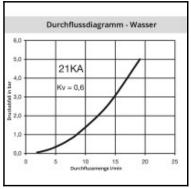

## Description

Quick coupling single shut-off, male thread R 3/8, nominal diameter 5, <35 bar, brass, seal NBR

Mini industrial coupling with the world's most popular profile in this nominal diameter. Above average flow performance for liquid and gaseous medio. Coupling system with single-hand operation. Small dimensions and large band width in materials and valve variants.