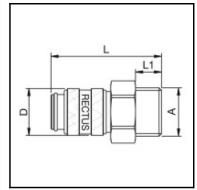

## Datasheet of 21KAAD10MPN Quick coupling with male thread D U S T











## Description

Quick coupling single shut-off, male thread M 10 x 1, nominal diameter 5, <35 bar, brass nickel plated, seal NBR

Mini industrial coupling with the world's most popular profile in this nominal diameter. Above average flow performance for liquid and gaseous medio. Coupling system with single-hand operation. Small dimensions and large band width in materials and valve variants.

## Details

| Series long: 21KA Bore in mm: 5 Bore area in mm²: 20 Advantages: One-hand operation. Small dimensions. All variants are compatible.  Compatibility: RECTUS 90 35 bar maximum static working pressure with safety factor 4 to 1.  -20°C up to +100°C (NBR) -40°C up to +120/150°C (EPDM) -15°C up to +200°C (FKM) 0°C up to +316°C (FFKM) depending on the medium.  Shut-Off: Quick coupling Si