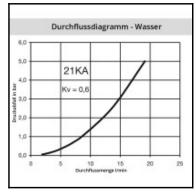

## Details

| Series long: 21KA Bore in mm: 5 Bore area in mm²: 20 Advantages: One-hand operation. Small dimensions. All variants are compatible.  Compatibility: RECTUS 90 35 bar maximum static working pressure with safety factor 4 to 1.  -20°C up to +100°C (NBR) -40°C up to +120/150°C (EPDM) -15°C up to +200°C (FKM) 0°C up to +316°C (FFKM) depending on the medium.  Shut-Off: Quick coupling Single Shut-Off Connection: Male thread M 10 x 1 Connection description: Male thread M 10 x 1 Connection type: Male thread M 10 x 1 Connection: Brass nickel plated  Material balls thread M 10 x 1 Connection: Brass nickel plated  Material seleve: Brass nickel p |                                           |                                                  |
|--------------------------------------------------------------------------------------------------------------------------------------------------------------------------------------------------------------------------------------------------------------------------------------------------------------------------------------------------------------------------------------------------------------------------------------------------------------------------------------------------------------------------------------------------------------------------------------------------------------------------------------------------------------------------------------------------------------------------------------------------------------------------------------------------------------------------------------------------------------------------------------------------------------------------------------------------------------------------------------------------------------------------------------------------------------------------------------------------------------------------------------------------------------------------------------------------------------------------------------------------------------------------------------------------------------------------------------------------------------------------------------------------------------------------------------------------------------------------------------------------------------------------------------------------------------------------------------------------------------------------------------------------------------------------------------------------------------------------------------------------------------------------------------------------------------------------------------------------------------------------------------------------------------------------------------------------------------------------------------------------------------------------------------------------------------------------------------------------------------------------------|-------------------------------------------|--------------------------------------------------|
| Some area in mm²:                                                                                                                                                                                                                                                                                                                                                                                                                                                                                                                                                                                                                                                                                                                                                                                                                                                                                                                                                                                                                                                                                                                                                                                                                                                                                                                                                                                                                                                                                                                                                                                                                                                                                                                                                                                                                                                                                                                                                                                                                                                                                                              | Series:                                   | 21                                               |
| Bore area in mm²:  Advantages:  Compatibility:  RECTUS 90  Working pressure:  ### Agree of the provided in the | Series long:                              | 21KA                                             |
| Advantages: One-hand operation. Small dimensions. All variants are compatibile.  Compatibility: RECTUS 90 35 bar maximum static working pressure with safety factor 4 to 1.  -20°C up to +100°C (NBR) -40°C up to +120/150°C (EPDM) -15°C up to +200°C (FKM) 0°C up to +316°C (FFKM) depending on the medium.  Shut-Off: Quick coupling Single Shut-Off Connection: Male thread M 10 x 1 Connection description: Male thread M 10 x 1 Connection type: Material description: Brass nickel plated Material valve budy: Brass nickel plated Material search sickel plated Material valve body: Brass nickel plated Material valve body: Brass nickel plated Material search sickel plated Materi | Bore in mm:                               | 5                                                |
| Advantages: compatible.  Compatibility: RECTUS 90  35 bar maximum static working pressure with safety factor 4 to 1.  -20°C up to +100°C (NBR) -40°C up to +120/150°C (EPDM) -15°C up to +200°C (FKM) 0°C up to +316°C (FFKM) depending on the medium.  Shut-Off: Quick coupling Single Shut-Off (Connection: Male thread M 10 x 1  Connection description: Male thread M 10 x 1  Connection type: Male thread M 10 x 1  Material: Brass nickel plated  Material: Brass nickel plated  Material connection: Nitrite-butadiene rubber nickel plated  Material connection: Brass nickel plated  Material valve body: Brass nickel plated  Material sleeve: Brass nickel plated  Material sleeve: Brass nickel plated  Material valve brash pring: stainless steel AISI 301  Material spring snap ring: stainless steel AISI 420  Material seal: Perbunan®  Meterial seal: Perbunan®  Meterial populing: No  Safety locking system: No  Single-hand operation: No  Ball locking: Yes  Pressure eliminator: No  Suttable breath / respiratory protection: No  Pressure eliminator: No  Pressure eliminator: No  Presumatics: No  Presumatics: No  Presumatics: No  Presumatics: No                                                                                                                                                                                                                                                                                                                                                                                                                                                                                                                                                                                                                                                                                                                                                                                                                                                                                                                                                 | Bore area in mm²:                         | 20                                               |
| Working pressure:    35 bar maximum static working pressure with safety factor 4 to 1.   20°C up to +100°C (NBR) -40°C up to +120/150°C (EPDM) -15°C up to +120/150°C (EPDM) -15°C up to +120.0°C (FKM) 0°C up to +316°C (FFKM) depending on the medium.   Shut-Off:                                                                                                                                                                                                                                                                                                                                                                                                                                                                                                                                                                                                                                                                                                                                                                                                                                                                                                                                                                                                                                                                                                                                                                                                                                                                                                                                                                                                                                                                                                                                                                                                                                                                                                                                                                                                                                                           | Advantages:                               | ·                                                |
| Working pressure: factor 4 to 120°C up to +100°C (NBR) -40°C up to +120/150°C (EPDM) -15°C up to +200°C (FKM) 0°C up to +316°C (FFKM) depending on the medium.  Shut-Off: Quick coupling Single Shut-Off Connection: Male thread M 10 x 1 Connection description: Male thread M 10 x 1 Connection type: Male thread Material: Brass nickel plated Material description: Nitrite-butadiene rubber Seal description: Brass cuZn39Pb3 2.0401 (except sleeve) Seal description: Brass nickel plated Material connection: Brass nickel plated Material valve body: Brass nickel plated Material valve body: Brass nickel plated Material valve: Brass nickel plated Material sleeve: Brass nickel plated Material sleeve: Brass nickel plated Material spring snap ring: Stainless steel AISI 301 Material balls/pins: Stainless steel AISI 301 Material seal: Perbunan® Weight in kg: 0.0266 Self-venting coupling: No Safety locking system: No Single-hand operation: Yes Pin lock: No Ultra-FLO-valve: No Ultra-FLO-valve: No Vacuum suitable: Yes Pressure eliminator: No Pressure eliminator: No Pressure eliminator: No Presure eliminator: No                                                                                                                                                                                                                                                                                                                                                                                | Compatibility:                            | RECTUS 90                                        |
| Working temperature:  (EPDM) -15°C up to +200°C (FKM) 0°C up to +316°C (FKM) depending on the medium.  Shut-Off:  Quick coupling Single Shut-Off  Connection:  Male thread M 10 x 1  Connection description:  Male thread M 10 x 1  Connection type:  Male thread M 10 x 1  Male thread M 10 x 1  Connection type:  Male thread M 10 x 1  Male thread M 10 x 1  Connection type:  Male thread M 10 x 1  Male thread M 10 | Working pressure:                         |                                                  |
| Connection:  Male thread M 10 x 1  Connection description:  Male thread M 10 x 1  Connection type:  Material:  Brass nickel plated  Material description:  Nitrite-butadiene rubber  Surface:  nickel plated  Material connection:  Brass nickel plated  Material valve body:  Brass nickel plated  Material valve body:  Brass nickel plated  Material valve brass nickel plated  Material sleeve:  Brass nickel plated | Working temperature:                      | (EPDM) -15°C up to +200°C (FKM) 0°C up to +316°C |
| Connection description:  Connection type:  Male thread  Material:  Brass nickel plated  Material description:  Seal description:  Surface:  Material connection:  Mitrite-butadiene rubber  Surface:  Material connection:  Brass nickel plated  Material connection:  Brass nickel plated  Material valve body:  Material sleeve:  Brass nickel plated  Material sleeve:  Brass  | Shut-Off:                                 | Quick coupling Single Shut-Off                   |
| Connection type:  Material:  Brass nickel plated  Material description:  Seal description:  Nitrite-butadiene rubber  Surface:  nickel plated  Material connection:  Brass nickel plated  Material connection:  Brass nickel plated  Material valve body:  Brass nickel plated  Material sleeve:  Brass nickel plated  Material sleeve:  Brass nickel plated  Material sleeve:  Brass nickel plated  Material spring snap ring:  Stainless steel AISI 301  Material balls/pins:  Material balls/pins:  Stainless steel AISI 420  Material seal:  Perbunan®  Weight in kg:  0.0265  Self-venting coupling:  No  Safety locking system:  No  Single-hand operation:  Yes  Two-hand operation:  No  Ball locking:  Yes  Pin lock:  No  Ultra-FLO-valve:  No  Vacuum suitable:  Yes  Water-resistant:  Yes  Flat-sealing:  No  Suitable breath / respiratory protection:  No  Presurre eliminator:  No  Presurre eliminator:  No  Presurred:  Yes  Standard product:  No                                                                                                                                                                                                                                                                                                                                                                                                                                                                                                                                                                                                                                                                                                                                                                                                                                                                                                                                                                                                                                                                                                                                                           | Connection:                               | Male thread M 10 x 1                             |
| Material:  Brass nickel plated  Material description:  Brass CuZn39Pb3 2.0401 (except sleeve)  Seal description:  Nitrite-butadiene rubber  Surface:  Material connection:  Material valve body:  Material sleeve:  Brass nickel plated  B | Connection description:                   | Male thread M 10 x 1                             |
| Material description: Seal description: Nitrite-butadiene rubber Surface: nickel plated Material connection: Brass nickel plated Material valve body: Brass nickel plated Material sleeve: Brass nickel plated Material valve body: Brass nickel plated Material sleeve: Brass nickel plated Material sleeve: Brass nickel plated Material valve: Brass Material spring snap ring: Stainless steel AISI 301 Material balls/pins: Stainless steel AISI 420 Meterial seal: Perbunan® Weight in kg: 0,0265 Self-venting coupling: No Safety locking system: No Single-hand operation: Yes Two-hand operation: Yes Two-hand operation: No Ball locking: Yes Pin lock: No Ultra-FLO-valve: No Vacuum suitable: Yes Flat-sealing: No Suitable breath / respiratory protection: No Pressure eliminator: No Pneumatics: Yes Standard product: No                                                                                                                                                                                                                                                                                                                                                                                                                                                                                                                                                                                                                                                                                                                                                                                                                                                                                                                                                                                                                                                                                                                                                                                                                                                                                       | Connection type:                          | Male thread                                      |
| Seal description:  Nitrite-butadiene rubber  Surface:  nickel plated  Material connection:  Material valve body:  Material sleeve:  Material sleeve:  Material spring snap ring:  Material balls/pins:  Material balls/pins:  Material seal:  Weight in kg:  O,0265  Self-venting coupling:  No  Safety locking system:  No Single-hand operation:  Two-hand operation:  Per Surve-hand operation:  Weight in kg:  No  Ultra-FLO-valve:  Vacuum suitable:  Yes  Flat-sealing:  No  Suitable breath / respiratory protection:  No  Pressure eliminator:  No  Pneumatics:  Yes  Standard product:  No  No  No  No  No  No  No  No  No  N                                                                                                                                                                                                                                                                                                                                                                                                                                                                                                                                                                                                                                                                                                                                                                                                                                                                                                                                                                                                                                                                                                                                                                                                                                                                                                                                                                                                                                                                                         | Material:                                 | Brass nickel plated                              |
| Surface:  Material connection:  Material valve body:  Material sleeve:  Material sleeve:  Material sleeve:  Material sleeve:  Material sleeve:  Material spring snap ring:  Material balls/pins:  Material seal:  Meterial seal stail satisfies steel AISI 301  Material seal stail satisfies steel AISI 420  Material seal seal satisfies steel AISI 420  Meterial seal seal satisfies steel AISI 420  Meterial seal seal seal satisfies steel AISI 420  Meterial seal seal seal satisfies steel AISI 301  Mo  Mo  Material seal seal satisfies steel AISI 301  Mo  Mo  Meterial seal seal seal seal satisfies steel AISI 301  Mo  Mo  Meterial seal seal seal seal seal satisfies steel AISI 301  Mo  Meterial seal seal seal seal seal seal seal se                                                                                                                                                                                                                                                                                                                                                                                                                                                                                                                                                                                                                                                                                                                                                                                                                                                                                                                         | Material description:                     | Brass CuZn39Pb3 2.0401 (except sleeve)           |
| Material connection:  Material valve body:  Material sleeve:  Material sleeve:  Material sleeve:  Material sleeve:  Material spring snap ring:  Material balls/pins:  Material balls/pins:  Material seal:  Weight in kg:  Safety locking system:  No Single-hand operation:  Two-hand operation:  Mo Ball locking:  Yes  Prin lock:  Ultra-FLO-valve:  Water-resistant:  Yes  Water-resistant:  Yes  Water-resistant:  Yes  Water-resistant:  No  Suitable breath / respiratory protection:  No  Presumatics:  No  Pneumatics:  Yes  Standard product:  No  Brass nickel plated  Brass  Brass nickel plated  Brass  Brass nickel plated  Brass  Brass  Brass  Brass  Brass  Ala Il Al Sl Al Sl Al Sl Al Sl Al Sl Al Sl  Brass  Brase | Seal description:                         | Nitrite-butadiene rubber                         |
| Material valve body:  Material sleeve:  Material sleeve:  Material spring snap ring:  Material balls/pins:  Material balls/pins:  Material seal:  Weight in kg:  Self-venting coupling:  No Safety locking system:  No Single-hand operation:  Two-hand operation:  Pessure  Pin lock:  No Ultra-FLO-valve:  Water-resistant:  Flat-sealing:  Water limitation:  No Suitable breath / respiratory protection:  Pressure eliminator:  No Pressure eliminator:  No Pressure eliminator:  No Pres Material seal:  Perbunan®  No Stainless steel AISI 420  Perbunan®  No Stainless steel AISI 420  No No No Self-venting coupling:  No                                                                                                                                                                                                                                                                                                                                                                                                                                                                                                                                                                                                                                                                                                                                                                                                                                                                                                                                                                                                                                                                                                                                                                                                                                                                                                                                                                                                                                                         | Surface:                                  | nickel plated                                    |
| Material sleeve:  Material valve:  Material spring snap ring:  Material spring snap ring:  Material balls/pins:  Material balls/pins:  Stainless steel AISI 301  Material seal:  Perbunan®  Weight in kg:  0,0265  Self-venting coupling:  No  Safety locking system:  No  Single-hand operation:  Yes  Two-hand operation:  No  Ball locking:  Yes  Pin lock:  No  Ultra-FLO-valve:  Vacuum suitable:  Yes  Water-resistant:  Flat-sealing:  No  Suitable breath / respiratory protection:  No  Pressure eliminator:  No  Pneumatics:  Yes  Standard product:  No                                                                                                                                                                                                                                                                                                                                                                                                                                                                                                                                                                                                                                                                                                                                                                                                                                                                                                                                                                                                                                                                                                                                                                                                                                                                                                                                                                                                                                                                                                                                                             | Material connection:                      | Brass nickel plated                              |
| Material valve:         Brass           Material spring snap ring:         stainless steel AISI 301           Material balls/pins:         Stainless steel AISI 420           Material seal:         Perbunan®           Weight in kg:         0,0265           Self-venting coupling:         No           Safety locking system:         No           Single-hand operation:         Yes           Two-hand operation:         No           Ball locking:         Yes           Pin lock:         No           Ultra-FLO-valve:         No           Vacuum suitable:         Yes           Water-resistant:         Yes           Flat-sealing:         No           Suitable breath / respiratory protection:         No           Pressure eliminator:         No           Hydraulics:         No           Pneumatics:         Yes           Standard product:         No                                                                                                                                                                                                                                                                                                                                                                                                                                                                                                                                                                                                                                                                                                                                                                                                                                                                                                                                                                                                                                                                                                                                                                                                                                               | Material valve body:                      | Brass nickel plated                              |
| Material spring snap ring:  Material balls/pins:  Material seal:  Perbunan®  Weight in kg:  Self-venting coupling:  No  Safety locking system:  Single-hand operation:  Two-hand operation:  Ball locking:  Pin lock:  Ultra-FLO-valve:  Water-resistant:  Flat-sealing:  No  Suitable breath / respiratory protection:  No  Pressure eliminator:  No  No  No  No  No  No  No  No  No  N                                                                                                                                                                                                                                                                                                                                                                                                                                                                                                                                                                                                                                                                                                                                                                                                                                                                                                                                                                                                                                                                                                                                                                                                                                                                                                                                                                                                                                                                                                                                                                                                                                                                                                                                       | Material sleeve:                          | Brass nickel plated                              |
| Material balls/pins:  Material seal:  Perbunan®  Weight in kg:  0,0265  Self-venting coupling:  No  Safety locking system:  No Single-hand operation:  Two-hand operation:  No  Ball locking:  Pin lock:  No  Ultra-FLO-valve:  Vacuum suitable:  Water-resistant:  Flat-sealing:  Suitable breath / respiratory protection:  No  Pressure eliminator:  No  No  No  Pneumatics:  Yes  Stainless steel AISI 420  No  0,0265  No  No  No  No  No  No  No  No  No  N                                                                                                                                                                                                                                                                                                                                                                                                                                                                                                                                                                                                                                                                                                                                                                                                                                                                                                                                                                                                                                                                                                                                                                                                                                                                                                                                                                                                                                                                                                                                                                                                                                                              | Material valve:                           | Brass                                            |
| Material seal:  Weight in kg:  Self-venting coupling:  No  Safety locking system:  No  Single-hand operation:  Two-hand operation:  Pes  Pin lock:  No  Ultra-FLO-valve:  Vacuum suitable:  Water-resistant:  Flat-sealing:  Suitable breath / respiratory protection:  No  Pressure eliminator:  No  Phydraulics:  No  No  No  No  Pneumatics:  Yes  Standard product:  No  No  No  No  No  No  No  No  No  N                                                                                                                                                                                                                                                                                                                                                                                                                                                                                                                                                                                                                                                                                                                                                                                                                                                                                                                                                                                                                                                                                                                                                                                                                                                                                                                                                                                                                                                                                                                                                                                                                                                                                                                 | Material spring snap ring:                | stainless steel AISI 301                         |
| Weight in kg:         0,0265           Self-venting coupling:         No           Safety locking system:         No           Single-hand operation:         Yes           Two-hand operation:         No           Ball locking:         Yes           Pin lock:         No           Ultra-FLO-valve:         No           Vacuum suitable:         Yes           Water-resistant:         Yes           Flat-sealing:         No           Suitable breath / respiratory protection:         No           Pressure eliminator:         No           Hydraulics:         No           Pneumatics:         Yes           Standard product:         No                                                                                                                                                                                                                                                                                                                                                                                                                                                                                                                                                                                                                                                                                                                                                                                                                                                                                                                                                                                                                                                                                                                                                                                                                                                                                                                                                                                                                                                                        | Material balls/pins:                      | Stainless steel AISI 420                         |
| Self-venting coupling:         No           Safety locking system:         No           Single-hand operation:         Yes           Two-hand operation:         No           Ball locking:         Yes           Pin lock:         No           Ultra-FLO-valve:         No           Vacuum suitable:         Yes           Water-resistant:         Yes           Flat-sealing:         No           Suitable breath / respiratory protection:         No           Pressure eliminator:         No           Hydraulics:         No           Pneumatics:         Yes           Standard product:         No                                                                                                                                                                                                                                                                                                                                                                                                                                                                                                                                                                                                                                                                                                                                                                                                                                                                                                                                                                                                                                                                                                                                                                                                                                                                                                                                                                                                                                                                                                               | Material seal:                            | Perbunan®                                        |
| Safety locking system:         No           Single-hand operation:         Yes           Two-hand operation:         No           Ball locking:         Yes           Pin lock:         No           Ultra-FLO-valve:         No           Vacuum suitable:         Yes           Water-resistant:         Yes           Flat-sealing:         No           Suitable breath / respiratory protection:         No           Pressure eliminator:         No           Hydraulics:         No           Pneumatics:         Yes           Standard product:         No                                                                                                                                                                                                                                                                                                                                                                                                                                                                                                                                                                                                                                                                                                                                                                                                                                                                                                                                                                                                                                                                                                                                                                                                                                                                                                                                                                                                                                                                                                                                                           | Weight in kg:                             | 0,0265                                           |
| Single-hand operation:         Yes           Two-hand operation:         No           Ball locking:         Yes           Pin lock:         No           Ultra-FLO-valve:         No           Vacuum suitable:         Yes           Water-resistant:         Yes           Flat-sealing:         No           Suitable breath / respiratory protection:         No           Pressure eliminator:         No           Hydraulics:         No           Pneumatics:         Yes           Standard product:         No                                                                                                                                                                                                                                                                                                                                                                                                                                                                                                                                                                                                                                                                                                                                                                                                                                                                                                                                                                                                                                                                                                                                                                                                                                                                                                                                                                                                                                                                                                                                                                                                       | Self-venting coupling:                    | No                                               |
| Two-hand operation:         No           Ball locking:         Yes           Pin lock:         No           Ultra-FLO-valve:         No           Vacuum suitable:         Yes           Water-resistant:         Yes           Flat-sealing:         No           Suitable breath / respiratory protection:         No           Pressure eliminator:         No           Hydraulics:         No           Pneumatics:         Yes           Standard product:         No                                                                                                                                                                                                                                                                                                                                                                                                                                                                                                                                                                                                                                                                                                                                                                                                                                                                                                                                                                                                                                                                                                                                                                                                                                                                                                                                                                                                                                                                                                                                                                                                                                                    | Safety locking system:                    | No                                               |
| Ball locking:         Yes           Pin lock:         No           Ultra-FLO-valve:         No           Vacuum suitable:         Yes           Water-resistant:         Yes           Flat-sealing:         No           Suitable breath / respiratory protection:         No           Pressure eliminator:         No           Hydraulics:         No           Pneumatics:         Yes           Standard product:         No                                                                                                                                                                                                                                                                                                                                                                                                                                                                                                                                                                                                                                                                                                                                                                                                                                                                                                                                                                                                                                                                                                                                                                                                                                                                                                                                                                                                                                                                                                                                                                                                                                                                                             | Single-hand operation:                    | Yes                                              |
| Pin lock:         No           Ultra-FLO-valve:         No           Vacuum suitable:         Yes           Water-resistant:         Yes           Flat-sealing:         No           Suitable breath / respiratory protection:         No           Pressure eliminator:         No           Hydraulics:         No           Pneumatics:         Yes           Standard product:         No                                                                                                                                                                                                                                                                                                                                                                                                                                                                                                                                                                                                                                                                                                                                                                                                                                                                                                                                                                                                                                                                                                                                                                                                                                                                                                                                                                                                                                                                                                                                                                                                                                                                                                                                 | Two-hand operation:                       | No                                               |
| Ultra-FLO-valve:         No           Vacuum suitable:         Yes           Water-resistant:         Yes           Flat-sealing:         No           Suitable breath / respiratory protection:         No           Pressure eliminator:         No           Hydraulics:         No           Pneumatics:         Yes           Standard product:         No                                                                                                                                                                                                                                                                                                                                                                                                                                                                                                                                                                                                                                                                                                                                                                                                                                                                                                                                                                                                                                                                                                                                                                                                                                                                                                                                                                                                                                                                                                                                                                                                                                                                                                                                                                | Ball locking:                             | Yes                                              |
| Vacuum suitable:         Yes           Water-resistant:         Yes           Flat-sealing:         No           Suitable breath / respiratory protection:         No           Pressure eliminator:         No           Hydraulics:         No           Pneumatics:         Yes           Standard product:         No                                                                                                                                                                                                                                                                                                                                                                                                                                                                                                                                                                                                                                                                                                                                                                                                                                                                                                                                                                                                                                                                                                                                                                                                                                                                                                                                                                                                                                                                                                                                                                                                                                                                                                                                                                                                      | Pin lock:                                 | No                                               |
| Water-resistant: Yes Flat-sealing: No Suitable breath / respiratory protection: No Pressure eliminator: No Hydraulics: No Pneumatics: Yes Standard product: No                                                                                                                                                                                                                                                                                                                                                                                                                                                                                                                                                                                                                                                                                                                                                                                                                                                                                                                                                                                                                                                                                                                                                                                                                                                                                                                                                                                                                                                                                                                                                                                                                                                                                                                                                                                                                                                                                                                                                                 | Ultra-FLO-valve:                          | No                                               |
| Flat-sealing:  Suitable breath / respiratory protection:  No  Pressure eliminator:  Hydraulics:  No  Pneumatics:  Yes  Standard product:  No                                                                                                                                                                                                                                                                                                                                                                                                                                                                                                                                                                                                                                                                                                                                                                                                                                                                                                                                                                                                                                                                                                                                                                                                                                                                                                                                                                                                                                                                                                                                                                                                                                                                                                                                                                                                                                                                                                                                                                                   | Vacuum suitable:                          | Yes                                              |
| Suitable breath / respiratory protection:  Pressure eliminator:  No  Hydraulics:  No  Pneumatics:  Yes  Standard product:  No                                                                                                                                                                                                                                                                                                                                                                                                                                                                                                                                                                                                                                                                                                                                                                                                                                                                                                                                                                                                                                                                                                                                                                                                                                                                                                                                                                                                                                                                                                                                                                                                                                                                                                                                                                                                                                                                                                                                                                                                  | Water-resistant:                          | Yes                                              |
| Pressure eliminator:  Hydraulics:  No  Pneumatics:  Yes  Standard product:  No                                                                                                                                                                                                                                                                                                                                                                                                                                                                                                                                                                                                                                                                                                                                                                                                                                                                                                                                                                                                                                                                                                                                                                                                                                                                                                                                                                                                                                                                                                                                                                                                                                                                                                                                                                                                                                                                                                                                                                                                                                                 | Flat-sealing:                             | No                                               |
| Hydraulics: No Pneumatics: Yes Standard product: No                                                                                                                                                                                                                                                                                                                                                                                                                                                                                                                                                                                                                                                                                                                                                                                                                                                                                                                                                                                                                                                                                                                                                                                                                                                                                                                                                                                                                                                                                                                                                                                                                                                                                                                                                                                                                                                                                                                                                                                                                                                                            | Suitable breath / respiratory protection: | No                                               |
| Pneumatics: Yes Standard product: No                                                                                                                                                                                                                                                                                                                                                                                                                                                                                                                                                                                                                                                                                                                                                                                                                                                                                                                                                                                                                                                                                                                                                                                                                                                                                                                                                                                                                                                                                                                                                                                                                                                                                                                                                                                                                                                                                                                                                                                                                                                                                           | Pressure eliminator:                      | No                                               |
| Standard product: No                                                                                                                                                                                                                                                                                                                                                                                                                                                                                                                                                                                                                                                                                                                                                                                                                                                                                                                                                                                                                                                                                                                                                                                                                                                                                                                                                                                                                                                                                                                                                                                                                                                                                                                                                                                                                                                                                                                                                                                                                                                                                                           | Hydraulics:                               | No                                               |
|                                                                                                                                                                                                                                                                                                                                                                                                                                                                                                                                                                                                                                                                                                                                                                                                                                                                                                                                                                                                                                                                                                                                                                                                                                                                                                                                                                                                                                                                                                                                                                                                                                                                                                                                                                                                                                                                                                                                                                                                                                                                                                                                | Pneumatics:                               | Yes                                              |
| Mould coupling: No                                                                                                                                                                                                                                                                                                                                                                                                                                                                                                                                                                                                                                                                                                                                                                                                                                                                                                                                                                                                                                                                                                                                                                                                                                                                                                                                                                                                                                                                                                                                                                                                                                                                                                                                                                                                                                                                                                                                                                                                                                                                                                             | Standard product:                         | No                                               |
|                                                                                                                                                                                                                                                                                                                                                                                                                                                                                                                                                                                                                                                                                                                                                                                                                                                                                                                                                                                                                                                                                                                                                                                                                                                                                                                                                                                                                                                                                                                                                                                                                                                                                                                                                                                                                                                                                                                                                                                                                                                                                                                                | Mould coupling:                           | No                                               |