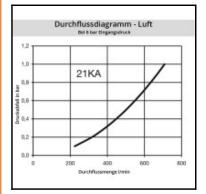

## Details

| Series long: 21KA Bore in mm: 5 Bore area in mm²: 20 Advantages: One-hand operation. Small dimensions. All variants are compatible.  Compatibility: RECTUS 90 35 bar maximum static working pressure with safety factor 4 to 1.  -20°C up to +100°C (NBR) -40°C up to +120/150°C (EPDM) -15°C up to +200°C (FKM) 0°C up to +316°C (FFKM) depending on the medium.  Shut-Off: Quick coupling Single Shut-Off Connection: Male thread M 10 x 1 Connection description: Male thread M 10 x 1 Connection type: Male thread M 10 x 1 Connection: Brass nickel plated  Material balls thread M 10 x 1 Connection: Brass nickel plated  Material seleve: Brass nickel p |                                           |                                                  |
|--------------------------------------------------------------------------------------------------------------------------------------------------------------------------------------------------------------------------------------------------------------------------------------------------------------------------------------------------------------------------------------------------------------------------------------------------------------------------------------------------------------------------------------------------------------------------------------------------------------------------------------------------------------------------------------------------------------------------------------------------------------------------------------------------------------------------------------------------------------------------------------------------------------------------------------------------------------------------------------------------------------------------------------------------------------------------------------------------------------------------------------------------------------------------------------------------------------------------------------------------------------------------------------------------------------------------------------------------------------------------------------------------------------------------------------------------------------------------------------------------------------------------------------------------------------------------------------------------------------------------------------------------------------------------------------------------------------------------------------------------------------------------------------------------------------------------------------------------------------------------------------------------------------------------------------------------------------------------------------------------------------------------------------------------------------------------------------------------------------------------------|-------------------------------------------|--------------------------------------------------|
| Some area in mm²:                                                                                                                                                                                                                                                                                                                                                                                                                                                                                                                                                                                                                                                                                                                                                                                                                                                                                                                                                                                                                                                                                                                                                                                                                                                                                                                                                                                                                                                                                                                                                                                                                                                                                                                                                                                                                                                                                                                                                                                                                                                                                                              | Series:                                   | 21                                               |
| Bore area in mm²:  Advantages:  Compatibility:  RECTUS 90  Working pressure:  ### Agree of the provided in the | Series long:                              | 21KA                                             |
| Advantages: One-hand operation. Small dimensions. All variants are compatibile.  Compatibility: RECTUS 90 35 bar maximum static working pressure with safety factor 4 to 1.  -20°C up to +100°C (NBR) -40°C up to +120/150°C (EPDM) -15°C up to +200°C (FKM) 0°C up to +316°C (FFKM) depending on the medium.  Shut-Off: Quick coupling Single Shut-Off Connection: Male thread M 10 x 1 Connection description: Male thread M 10 x 1 Connection type: Material description: Brass nickel plated Material valve budy: Brass nickel plated Material search sickel plated Material valve body: Brass nickel plated Material valve body: Brass nickel plated Material search sickel plated Materi | Bore in mm:                               | 5                                                |
| Advantages: compatible.  Compatibility: RECTUS 90  35 bar maximum static working pressure with safety factor 4 to 1.  -20°C up to +100°C (NBR) -40°C up to +120/150°C (EPDM) -15°C up to +200°C (FKM) 0°C up to +316°C (FFKM) depending on the medium.  Shut-Off: Quick coupling Single Shut-Off (Connection: Male thread M 10 x 1  Connection description: Male thread M 10 x 1  Connection type: Male thread M 10 x 1  Material: Brass nickel plated  Material: Brass nickel plated  Material connection: Nitrite-butadiene rubber nickel plated  Material connection: Brass nickel plated  Material valve body: Brass nickel plated  Material sleeve: Brass nickel plated  Material sleeve: Brass nickel plated  Material valve brash pring: stainless steel AISI 301  Material spring snap ring: stainless steel AISI 420  Material seal: Perbunan®  Meterial seal: Perbunan®  Meterial populing: No  Safety locking system: No  Single-hand operation: No  Ball locking: Yes  Pressure eliminator: No  Suttable breath / respiratory protection: No  Pressure eliminator: No  Pressure eliminator: No  Presumatics: No  Presumatics: No  Presumatics: No  Presumatics: No                                                                                                                                                                                                                                                                                                                                                                                                                                                                                                                                                                                                                                                                                                                                                                                                                                                                                                                                                 | Bore area in mm²:                         | 20                                               |
| Working pressure:    35 bar maximum static working pressure with safety factor 4 to 1.   20°C up to +100°C (NBR) -40°C up to +120/150°C (EPDM) -15°C up to +120/150°C (EPDM) -15°C up to +120.0°C (FKM) 0°C up to +316°C (FFKM) depending on the medium.   Shut-Off:                                                                                                                                                                                                                                                                                                                                                                                                                                                                                                                                                                                                                                                                                                                                                                                                                                                                                                                                                                                                                                                                                                                                                                                                                                                                                                                                                                                                                                                                                                                                                                                                                                                                                                                                                                                                                                                           | Advantages:                               | ·                                                |
| Working pressure: factor 4 to 120°C up to +100°C (NBR) -40°C up to +120/150°C (EPDM) -15°C up to +200°C (FKM) 0°C up to +316°C (FFKM) depending on the medium.  Shut-Off: Quick coupling Single Shut-Off Connection: Male thread M 10 x 1 Connection description: Male thread M 10 x 1 Connection type: Male thread Material: Brass nickel plated Material description: Nitrite-butadiene rubber Seal description: Brass cuZn39Pb3 2.0401 (except sleeve) Seal description: Brass nickel plated Material connection: Brass nickel plated Material valve body: Brass nickel plated Material valve body: Brass nickel plated Material valve: Brass nickel plated Material sleeve: Brass nickel plated Material sleeve: Brass nickel plated Material spring snap ring: Stainless steel AISI 301 Material balls/pins: Stainless steel AISI 301 Material seal: Perbunan® Weight in kg: 0.0266 Self-venting coupling: No Safety locking system: No Single-hand operation: Yes Pin lock: No Ultra-FLO-valve: No Ultra-FLO-valve: No Vacuum suitable: Yes Pressure eliminator: No Pressure eliminator: No Pressure eliminator: No Presure eliminator: No                                                                                                                                                                                                                                                                                                                                                                                | Compatibility:                            | RECTUS 90                                        |
| Working temperature:  (EPDM) -15°C up to +200°C (FKM) 0°C up to +316°C (FKM) depending on the medium.  Shut-Off:  Quick coupling Single Shut-Off  Connection:  Male thread M 10 x 1  Connection description:  Male thread M 10 x 1  Connection type:  Male thread M 10 x 1  Male thread M 10 x 1  Connection type:  Male thread M 10 x 1  Male thread M 10 x 1  Connection type:  Male thread M 10 x 1  Male thread M 10 | Working pressure:                         |                                                  |
| Connection:  Male thread M 10 x 1  Connection description:  Male thread M 10 x 1  Connection type:  Material:  Brass nickel plated  Material description:  Nitrite-butadiene rubber  Surface:  nickel plated  Material connection:  Brass nickel plated  Material valve body:  Brass nickel plated  Material valve body:  Brass nickel plated  Material valve brass nickel plated  Material sleeve:  Brass nickel plated | Working temperature:                      | (EPDM) -15°C up to +200°C (FKM) 0°C up to +316°C |
| Connection description:  Connection type:  Male thread  Material:  Brass nickel plated  Material description:  Seal description:  Surface:  Material connection:  Mitrite-butadiene rubber  Surface:  Material connection:  Brass nickel plated  Material connection:  Brass nickel plated  Material valve body:  Material sleeve:  Brass nickel plated  Material sleeve:  Brass  | Shut-Off:                                 | Quick coupling Single Shut-Off                   |
| Connection type:  Material:  Brass nickel plated  Material description:  Seal description:  Nitrite-butadiene rubber  Surface:  nickel plated  Material connection:  Brass nickel plated  Material connection:  Brass nickel plated  Material valve body:  Brass nickel plated  Material sleeve:  Brass nickel plated  Material sleeve:  Brass nickel plated  Material sleeve:  Brass nickel plated  Material spring snap ring:  Stainless steel AISI 301  Material balls/pins:  Material balls/pins:  Stainless steel AISI 420  Material seal:  Perbunan®  Weight in kg:  0.0265  Self-venting coupling:  No  Safety locking system:  No  Single-hand operation:  Yes  Two-hand operation:  No  Ball locking:  Yes  Pin lock:  No  Ultra-FLO-valve:  No  Vacuum suitable:  Yes  Water-resistant:  Yes  Flat-sealing:  No  Suitable breath / respiratory protection:  No  Presurre eliminator:  No  Presurre eliminator:  No  Presurred:  Yes  Standard product:  No                                                                                                                                                                                                                                                                                                                                                                                                                                                                                                                                                                                                                                                                                                                                                                                                                                                                                                                                                                                                                                                                                                                                                           | Connection:                               | Male thread M 10 x 1                             |
| Material:  Brass nickel plated  Material description:  Brass CuZn39Pb3 2.0401 (except sleeve)  Seal description:  Nitrite-butadiene rubber  Surface:  Material connection:  Material valve body:  Material sleeve:  Brass nickel plated  B | Connection description:                   | Male thread M 10 x 1                             |
| Material description: Seal description: Nitrite-butadiene rubber Surface: nickel plated Material connection: Brass nickel plated Material valve body: Brass nickel plated Material sleeve: Brass nickel plated Material valve body: Brass nickel plated Material sleeve: Brass nickel plated Material sleeve: Brass nickel plated Material valve: Brass Material spring snap ring: Stainless steel AISI 301 Material balls/pins: Stainless steel AISI 420 Meterial seal: Perbunan® Weight in kg: 0,0265 Self-venting coupling: No Safety locking system: No Single-hand operation: Yes Two-hand operation: Yes Two-hand operation: No Ball locking: Yes Pin lock: No Ultra-FLO-valve: No Vacuum suitable: Yes Flat-sealing: No Suitable breath / respiratory protection: No Pressure eliminator: No Pneumatics: Yes Standard product: No                                                                                                                                                                                                                                                                                                                                                                                                                                                                                                                                                                                                                                                                                                                                                                                                                                                                                                                                                                                                                                                                                                                                                                                                                                                                                       | Connection type:                          | Male thread                                      |
| Seal description:  Nitrite-butadiene rubber  Surface:  nickel plated  Material connection:  Material valve body:  Material sleeve:  Material sleeve:  Material spring snap ring:  Material balls/pins:  Material balls/pins:  Material seal:  Weight in kg:  O,0265  Self-venting coupling:  No  Safety locking system:  No Single-hand operation:  Two-hand operation:  Per Surve-hand operation:  Weight in kg:  No  Ultra-FLO-valve:  Vacuum suitable:  Yes  Flat-sealing:  No  Suitable breath / respiratory protection:  No  Pressure eliminator:  No  Pneumatics:  Yes  Standard product:  No  No  No  No  No  No  No  No  No  N                                                                                                                                                                                                                                                                                                                                                                                                                                                                                                                                                                                                                                                                                                                                                                                                                                                                                                                                                                                                                                                                                                                                                                                                                                                                                                                                                                                                                                                                                         | Material:                                 | Brass nickel plated                              |
| Surface:  Material connection:  Material valve body:  Material sleeve:  Material sleeve:  Material sleeve:  Material sleeve:  Material sleeve:  Material spring snap ring:  Material balls/pins:  Material seal:  Meterial seal stail satisfies steel AISI 301  Material seal stail satisfies steel AISI 420  Material seal seal satisfies steel AISI 420  Meterial seal seal satisfies steel AISI 420  Meterial seal seal seal satisfies steel AISI 420  Meterial seal seal seal satisfies steel AISI 301  Mo  Mo  Material seal seal satisfies steel AISI 301  Mo  Mo  Meterial seal seal seal seal satisfies steel AISI 301  Mo  Mo  Meterial seal seal seal seal seal satisfies steel AISI 301  Mo  Meterial seal seal seal seal seal seal seal se                                                                                                                                                                                                                                                                                                                                                                                                                                                                                                                                                                                                                                                                                                                                                                                                                                                                                                                         | Material description:                     | Brass CuZn39Pb3 2.0401 (except sleeve)           |
| Material connection:  Material valve body:  Material sleeve:  Material sleeve:  Material sleeve:  Material sleeve:  Material spring snap ring:  Material balls/pins:  Material balls/pins:  Material seal:  Weight in kg:  Safety locking system:  No Single-hand operation:  Two-hand operation:  Mo Ball locking:  Yes  Prin lock:  Ultra-FLO-valve:  Water-resistant:  Yes  Water-resistant:  Yes  Water-resistant:  Yes  Water-resistant:  No  Suitable breath / respiratory protection:  No  Presumatics:  No  Pneumatics:  Yes  Standard product:  No  Brass nickel plated  Brass  Brass nickel plated  Brass  Brass nickel plated  Brass  Brass  Brass  Brass  Brass  Ala Il Al Sl Al Sl Al Sl Al Sl Al Sl Al Sl  Brass  Brase | Seal description:                         | Nitrite-butadiene rubber                         |
| Material valve body:  Material sleeve:  Material sleeve:  Material spring snap ring:  Material balls/pins:  Material balls/pins:  Material seal:  Weight in kg:  Self-venting coupling:  No Safety locking system:  No Single-hand operation:  Two-hand operation:  Pessure  Pin lock:  No Ultra-FLO-valve:  Water-resistant:  Flat-sealing:  Water limitation:  No Suitable breath / respiratory protection:  Pressure eliminator:  No Pressure eliminator:  No Pressure eliminator:  No Pres Material seal:  Perbunan®  No Stainless steel AISI 420  Perbunan®  No Stainless steel AISI 420  No No No Self-venting coupling:  No                                                                                                                                                                                                                                                                                                                                                                                                                                                                                                                                                                                                                                                                                                                                                                                                                                                                                                                                                                                                                                                                                                                                                                                                                                                                                                                                                                                                                                                         | Surface:                                  | nickel plated                                    |
| Material sleeve:  Material valve:  Material spring snap ring:  Material spring snap ring:  Material balls/pins:  Material balls/pins:  Stainless steel AISI 301  Material seal:  Perbunan®  Weight in kg:  0,0265  Self-venting coupling:  No  Safety locking system:  No  Single-hand operation:  Yes  Two-hand operation:  No  Ball locking:  Yes  Pin lock:  No  Ultra-FLO-valve:  Vacuum suitable:  Yes  Water-resistant:  Flat-sealing:  No  Suitable breath / respiratory protection:  No  Pressure eliminator:  No  Pneumatics:  Yes  Standard product:  No                                                                                                                                                                                                                                                                                                                                                                                                                                                                                                                                                                                                                                                                                                                                                                                                                                                                                                                                                                                                                                                                                                                                                                                                                                                                                                                                                                                                                                                                                                                                                             | Material connection:                      | Brass nickel plated                              |
| Material valve:         Brass           Material spring snap ring:         stainless steel AISI 301           Material balls/pins:         Stainless steel AISI 420           Material seal:         Perbunan®           Weight in kg:         0,0265           Self-venting coupling:         No           Safety locking system:         No           Single-hand operation:         Yes           Two-hand operation:         No           Ball locking:         Yes           Pin lock:         No           Ultra-FLO-valve:         No           Vacuum suitable:         Yes           Water-resistant:         Yes           Flat-sealing:         No           Suitable breath / respiratory protection:         No           Pressure eliminator:         No           Hydraulics:         No           Pneumatics:         Yes           Standard product:         No                                                                                                                                                                                                                                                                                                                                                                                                                                                                                                                                                                                                                                                                                                                                                                                                                                                                                                                                                                                                                                                                                                                                                                                                                                               | Material valve body:                      | Brass nickel plated                              |
| Material spring snap ring:  Material balls/pins:  Material seal:  Perbunan®  Weight in kg:  Self-venting coupling:  No  Safety locking system:  Single-hand operation:  Two-hand operation:  Ball locking:  Pin lock:  Ultra-FLO-valve:  Water-resistant:  Flat-sealing:  No  Suitable breath / respiratory protection:  No  Pressure eliminator:  No  No  No  No  No  No  No  No  No  N                                                                                                                                                                                                                                                                                                                                                                                                                                                                                                                                                                                                                                                                                                                                                                                                                                                                                                                                                                                                                                                                                                                                                                                                                                                                                                                                                                                                                                                                                                                                                                                                                                                                                                                                       | Material sleeve:                          | Brass nickel plated                              |
| Material balls/pins:  Material seal:  Perbunan®  Weight in kg:  0,0265  Self-venting coupling:  No  Safety locking system:  No Single-hand operation:  Two-hand operation:  No  Ball locking:  Pin lock:  No  Ultra-FLO-valve:  Vacuum suitable:  Water-resistant:  Flat-sealing:  Suitable breath / respiratory protection:  No  Pressure eliminator:  No  No  No  Pneumatics:  Yes  Stainless steel AISI 420  No  0,0265  No  No  No  No  No  No  No  No  No  N                                                                                                                                                                                                                                                                                                                                                                                                                                                                                                                                                                                                                                                                                                                                                                                                                                                                                                                                                                                                                                                                                                                                                                                                                                                                                                                                                                                                                                                                                                                                                                                                                                                              | Material valve:                           | Brass                                            |
| Material seal:  Weight in kg:  Self-venting coupling:  No  Safety locking system:  No  Single-hand operation:  Two-hand operation:  Pes  Pin lock:  No  Ultra-FLO-valve:  Vacuum suitable:  Water-resistant:  Flat-sealing:  Suitable breath / respiratory protection:  No  Pressure eliminator:  No  Phydraulics:  No  No  No  No  Pneumatics:  Yes  Standard product:  No  No  No  No  No  No  No  No  No  N                                                                                                                                                                                                                                                                                                                                                                                                                                                                                                                                                                                                                                                                                                                                                                                                                                                                                                                                                                                                                                                                                                                                                                                                                                                                                                                                                                                                                                                                                                                                                                                                                                                                                                                 | Material spring snap ring:                | stainless steel AISI 301                         |
| Weight in kg:         0,0265           Self-venting coupling:         No           Safety locking system:         No           Single-hand operation:         Yes           Two-hand operation:         No           Ball locking:         Yes           Pin lock:         No           Ultra-FLO-valve:         No           Vacuum suitable:         Yes           Water-resistant:         Yes           Flat-sealing:         No           Suitable breath / respiratory protection:         No           Pressure eliminator:         No           Hydraulics:         No           Pneumatics:         Yes           Standard product:         No                                                                                                                                                                                                                                                                                                                                                                                                                                                                                                                                                                                                                                                                                                                                                                                                                                                                                                                                                                                                                                                                                                                                                                                                                                                                                                                                                                                                                                                                        | Material balls/pins:                      | Stainless steel AISI 420                         |
| Self-venting coupling:         No           Safety locking system:         No           Single-hand operation:         Yes           Two-hand operation:         No           Ball locking:         Yes           Pin lock:         No           Ultra-FLO-valve:         No           Vacuum suitable:         Yes           Water-resistant:         Yes           Flat-sealing:         No           Suitable breath / respiratory protection:         No           Pressure eliminator:         No           Hydraulics:         No           Pneumatics:         Yes           Standard product:         No                                                                                                                                                                                                                                                                                                                                                                                                                                                                                                                                                                                                                                                                                                                                                                                                                                                                                                                                                                                                                                                                                                                                                                                                                                                                                                                                                                                                                                                                                                               | Material seal:                            | Perbunan®                                        |
| Safety locking system:         No           Single-hand operation:         Yes           Two-hand operation:         No           Ball locking:         Yes           Pin lock:         No           Ultra-FLO-valve:         No           Vacuum suitable:         Yes           Water-resistant:         Yes           Flat-sealing:         No           Suitable breath / respiratory protection:         No           Pressure eliminator:         No           Hydraulics:         No           Pneumatics:         Yes           Standard product:         No                                                                                                                                                                                                                                                                                                                                                                                                                                                                                                                                                                                                                                                                                                                                                                                                                                                                                                                                                                                                                                                                                                                                                                                                                                                                                                                                                                                                                                                                                                                                                           | Weight in kg:                             | 0,0265                                           |
| Single-hand operation:         Yes           Two-hand operation:         No           Ball locking:         Yes           Pin lock:         No           Ultra-FLO-valve:         No           Vacuum suitable:         Yes           Water-resistant:         Yes           Flat-sealing:         No           Suitable breath / respiratory protection:         No           Pressure eliminator:         No           Hydraulics:         No           Pneumatics:         Yes           Standard product:         No                                                                                                                                                                                                                                                                                                                                                                                                                                                                                                                                                                                                                                                                                                                                                                                                                                                                                                                                                                                                                                                                                                                                                                                                                                                                                                                                                                                                                                                                                                                                                                                                       | Self-venting coupling:                    | No                                               |
| Two-hand operation:         No           Ball locking:         Yes           Pin lock:         No           Ultra-FLO-valve:         No           Vacuum suitable:         Yes           Water-resistant:         Yes           Flat-sealing:         No           Suitable breath / respiratory protection:         No           Pressure eliminator:         No           Hydraulics:         No           Pneumatics:         Yes           Standard product:         No                                                                                                                                                                                                                                                                                                                                                                                                                                                                                                                                                                                                                                                                                                                                                                                                                                                                                                                                                                                                                                                                                                                                                                                                                                                                                                                                                                                                                                                                                                                                                                                                                                                    | Safety locking system:                    | No                                               |
| Ball locking:         Yes           Pin lock:         No           Ultra-FLO-valve:         No           Vacuum suitable:         Yes           Water-resistant:         Yes           Flat-sealing:         No           Suitable breath / respiratory protection:         No           Pressure eliminator:         No           Hydraulics:         No           Pneumatics:         Yes           Standard product:         No                                                                                                                                                                                                                                                                                                                                                                                                                                                                                                                                                                                                                                                                                                                                                                                                                                                                                                                                                                                                                                                                                                                                                                                                                                                                                                                                                                                                                                                                                                                                                                                                                                                                                             | Single-hand operation:                    | Yes                                              |
| Pin lock:         No           Ultra-FLO-valve:         No           Vacuum suitable:         Yes           Water-resistant:         Yes           Flat-sealing:         No           Suitable breath / respiratory protection:         No           Pressure eliminator:         No           Hydraulics:         No           Pneumatics:         Yes           Standard product:         No                                                                                                                                                                                                                                                                                                                                                                                                                                                                                                                                                                                                                                                                                                                                                                                                                                                                                                                                                                                                                                                                                                                                                                                                                                                                                                                                                                                                                                                                                                                                                                                                                                                                                                                                 | Two-hand operation:                       | No                                               |
| Ultra-FLO-valve:         No           Vacuum suitable:         Yes           Water-resistant:         Yes           Flat-sealing:         No           Suitable breath / respiratory protection:         No           Pressure eliminator:         No           Hydraulics:         No           Pneumatics:         Yes           Standard product:         No                                                                                                                                                                                                                                                                                                                                                                                                                                                                                                                                                                                                                                                                                                                                                                                                                                                                                                                                                                                                                                                                                                                                                                                                                                                                                                                                                                                                                                                                                                                                                                                                                                                                                                                                                                | Ball locking:                             | Yes                                              |
| Vacuum suitable:         Yes           Water-resistant:         Yes           Flat-sealing:         No           Suitable breath / respiratory protection:         No           Pressure eliminator:         No           Hydraulics:         No           Pneumatics:         Yes           Standard product:         No                                                                                                                                                                                                                                                                                                                                                                                                                                                                                                                                                                                                                                                                                                                                                                                                                                                                                                                                                                                                                                                                                                                                                                                                                                                                                                                                                                                                                                                                                                                                                                                                                                                                                                                                                                                                      | Pin lock:                                 | No                                               |
| Water-resistant: Yes Flat-sealing: No Suitable breath / respiratory protection: No Pressure eliminator: No Hydraulics: No Pneumatics: Yes Standard product: No                                                                                                                                                                                                                                                                                                                                                                                                                                                                                                                                                                                                                                                                                                                                                                                                                                                                                                                                                                                                                                                                                                                                                                                                                                                                                                                                                                                                                                                                                                                                                                                                                                                                                                                                                                                                                                                                                                                                                                 | Ultra-FLO-valve:                          | No                                               |
| Flat-sealing:  Suitable breath / respiratory protection:  No  Pressure eliminator:  Hydraulics:  No  Pneumatics:  Yes  Standard product:  No                                                                                                                                                                                                                                                                                                                                                                                                                                                                                                                                                                                                                                                                                                                                                                                                                                                                                                                                                                                                                                                                                                                                                                                                                                                                                                                                                                                                                                                                                                                                                                                                                                                                                                                                                                                                                                                                                                                                                                                   | Vacuum suitable:                          | Yes                                              |
| Suitable breath / respiratory protection:  Pressure eliminator:  No  Hydraulics:  No  Pneumatics:  Yes  Standard product:  No                                                                                                                                                                                                                                                                                                                                                                                                                                                                                                                                                                                                                                                                                                                                                                                                                                                                                                                                                                                                                                                                                                                                                                                                                                                                                                                                                                                                                                                                                                                                                                                                                                                                                                                                                                                                                                                                                                                                                                                                  | Water-resistant:                          | Yes                                              |
| Pressure eliminator:  Hydraulics:  No  Pneumatics:  Yes  Standard product:  No                                                                                                                                                                                                                                                                                                                                                                                                                                                                                                                                                                                                                                                                                                                                                                                                                                                                                                                                                                                                                                                                                                                                                                                                                                                                                                                                                                                                                                                                                                                                                                                                                                                                                                                                                                                                                                                                                                                                                                                                                                                 | Flat-sealing:                             | No                                               |
| Hydraulics: No Pneumatics: Yes Standard product: No                                                                                                                                                                                                                                                                                                                                                                                                                                                                                                                                                                                                                                                                                                                                                                                                                                                                                                                                                                                                                                                                                                                                                                                                                                                                                                                                                                                                                                                                                                                                                                                                                                                                                                                                                                                                                                                                                                                                                                                                                                                                            | Suitable breath / respiratory protection: | No                                               |
| Pneumatics: Yes Standard product: No                                                                                                                                                                                                                                                                                                                                                                                                                                                                                                                                                                                                                                                                                                                                                                                                                                                                                                                                                                                                                                                                                                                                                                                                                                                                                                                                                                                                                                                                                                                                                                                                                                                                                                                                                                                                                                                                                                                                                                                                                                                                                           | Pressure eliminator:                      | No                                               |
| Standard product: No                                                                                                                                                                                                                                                                                                                                                                                                                                                                                                                                                                                                                                                                                                                                                                                                                                                                                                                                                                                                                                                                                                                                                                                                                                                                                                                                                                                                                                                                                                                                                                                                                                                                                                                                                                                                                                                                                                                                                                                                                                                                                                           | Hydraulics:                               | No                                               |
|                                                                                                                                                                                                                                                                                                                                                                                                                                                                                                                                                                                                                                                                                                                                                                                                                                                                                                                                                                                                                                                                                                                                                                                                                                                                                                                                                                                                                                                                                                                                                                                                                                                                                                                                                                                                                                                                                                                                                                                                                                                                                                                                | Pneumatics:                               | Yes                                              |
| Mould coupling: No                                                                                                                                                                                                                                                                                                                                                                                                                                                                                                                                                                                                                                                                                                                                                                                                                                                                                                                                                                                                                                                                                                                                                                                                                                                                                                                                                                                                                                                                                                                                                                                                                                                                                                                                                                                                                                                                                                                                                                                                                                                                                                             | Standard product:                         | No                                               |
|                                                                                                                                                                                                                                                                                                                                                                                                                                                                                                                                                                                                                                                                                                                                                                                                                                                                                                                                                                                                                                                                                                                                                                                                                                                                                                                                                                                                                                                                                                                                                                                                                                                                                                                                                                                                                                                                                                                                                                                                                                                                                                                                | Mould coupling:                           | No                                               |