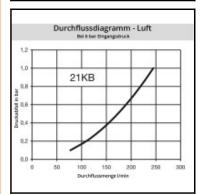

## **Details**

| Series long:  Bore in mm:  5 Bore area in mm²:  20 Advantages:  One-hand operation. Small dimensions.  Working pressure:  20 Sa bar maximum static working pressure with safety factor 4 to 1.  -20°C up to +100°C (NBR) -40°C up to +120/150°C (EPDM) -15°C up to +200°C (FKM) depending on the medium.  Shut-Off:  Plug Double Shut-Off  Connection:  Male thread 3/8°  Connection description:  Male pipe thread of Whitworth form ISO 228 3/8°  Alaerial description:  Stainless steel AISI 303  Material description:  Surface:  blank finish  Material valve:  stainless steel AISI 303  Material spring snap ring:  Material spring snap ring:  stainless steel AISI 303  Material spring snap ring:  Stainless steel AISI 301  Material spring snap ring:  Stainless steel AISI 301  Material spring snap ring:  Stainless steel AISI 303  Material spring snap ring:  Stainless steel AISI 301  Material spring snap ring:  No  Safety locking system:  No  Safety locking system:  No  Safety locking system:  No  Safety locking system:  No  Single-hand operation:  Yes  Two-hand operation:  No  Woltra-FLO-valve:  Ves  Water-resistant:  Yes  Hat-resistant:  Yes  Hat-resistant:  Yes  Flat-sealing:  No  Suitable breath / respiratory protection:  No  Hydraulics:  No  Mould coupling:  No  Mould coupling:  No                                                                                                                                                                                                                                                                                                                                                                                                                                                                                                              | Series:                                   | 21                                               |  |
|--------------------------------------------------------------------------------------------------------------------------------------------------------------------------------------------------------------------------------------------------------------------------------------------------------------------------------------------------------------------------------------------------------------------------------------------------------------------------------------------------------------------------------------------------------------------------------------------------------------------------------------------------------------------------------------------------------------------------------------------------------------------------------------------------------------------------------------------------------------------------------------------------------------------------------------------------------------------------------------------------------------------------------------------------------------------------------------------------------------------------------------------------------------------------------------------------------------------------------------------------------------------------------------------------------------------------------------------------------------------------------------------------------------------------------------------------------------------------------------------------------------------------------------------------------------------------------------------------------------------------------------------------------------------------------------------------------------------------------------------------------------------------------------------------------------------------------------------------------------------------------------------------------------------------------------------------------------------------------------------------------------------------------------------------------------------------------------------------------------------------------|-------------------------------------------|--------------------------------------------------|--|
| Bore in mm:  Bore area in mm2:  Advantages:  One-hand operation. Small dimensions.  Working pressure:  35 bar maximum static working pressure with safety factor 4 to 1.  -20°C up to +100°C (NBR) -40°C up to +120/150°C (EPDM) -15°C up to +200°C (FKM) depending on the medium.  Shut-Off:  Plug Double Shut-Off  Connection:  Male thread 3/8°  Connection description:  Male thread of Whitworth form ISO 228 3/8°  Connection type:  Male thread and thread Male in the stating steel AISI 303  Material:  Stainless steel AISI 303  Seal description:  Surface:  blank finish  Material connection:  Material spring snap ring:  Material syring snap ring:  Material seal:  Kalrez®  Weight in kg:  0,036  Self-venting coupling:  No  Safety locking system:  No  Single-hand operation:  No  Ball locking:  No  Ultra-FLO-valve:  Ves  Water-resistant:  Flat-sealing:  No  Sutable breath / respiratory protection:  No  Pressure eliminator:  No  Pressure eliminator:  No  Presumatics:  No  No  Presumatics:  No  Presumatics:  No  Presumatics:  No  Presumatics:  No  Presumatics:  No  Standard product:  No                                                                                                                                                                                                                                                                                                                                                                                                                                                                                                                                                                                                                                                                                                                                                                                                                                                                                                                                                                                                  |                                           |                                                  |  |
| Bore area in mm²: Advantages: One-hand operation. Small dimensions.  Working pressure: 35 bar maximum static working pressure with safety factor 4 to 1.  -20°C up to +100°C (NBR) -40°C up to +120/150°C (EPDM) -15°C up to +220°C (FKM) depending on the medium.  Shut-Off: Plug Double Shut-Off Connection: Male thread 3/8" Connection description: Male thread 3/8" Connection type: Male thread of Whitworth form ISO 228 3/8" Connection type: Male staneau of Whitworth form ISO 228 3/8" Connection type: Male thread of Whitworth form ISO 228 3/8" Connection type: Male thread of Whitworth form ISO 228 3/8" Connection type: Male thread of Whitworth form ISO 228 3/8" Connection type: Male thread of Whitworth form ISO 228 3/8" Connection type: Male thread of Whitworth form ISO 228 3/8" Connection type: Male thread of Whitworth form ISO 228 3/8" Connection type: Male thread of Whitworth form ISO 228 3/8" Connection type: Male thread of Whitworth form ISO 228 3/8" Connection type: Male thread of Whitworth form ISO 228 3/8" Connection type: Male thread of Whitworth form ISO 228 3/8" Connection type: Male thread of Whitworth form ISO 228 3/8" Connection type: Male thread of Whitworth form ISO 228 3/8" Connection type: Male thread of Whitworth form ISO 228 3/8" Connection type: Male thread of Whitworth form ISO 228 3/8" Connection type: Male thread of Whitworth form ISO 228 3/8" Connection type: Male thread 3/8" M |                                           |                                                  |  |
| Advantages:  Working pressure:  ### Space                                                                                                                                                                                                                                                                                                                                                                                                                                                                                                                                                                                                                                                                                                                                                                                                                                                                                                                                                                                                                                                                                                                                                                                                                                                                                                                                                                                                                                                                                                                                                                                                                                                                                                                                                                                                                                                                                                                                                                                                                                                                                      |                                           | -                                                |  |
| Working pressure:  35 bar maximum static working pressure with safety factor 4 to 1.  -20°C up to +100°C (NBR) -40°C up to +120/150°C (EPDM) -15°C up to +200°C (FKM) depending on the medium.  Shut-Off:  Plug Double Shut-Off  Connection:  Male thread 3/8"  Connection type:  Male pipe thread of Whitworth form ISO 228 3/8"  Material:  stainless steel AISI 303  Seal description:  Per-fluorine rubber  Surface:  blank finish  Material connection:  stainless steel AISI 303  Material valve:  stainless steel AISI 303  Material valve:  stainless steel AISI 303  Material valve:  stainless steel AISI 303  Seal fluorine rubber  Surface:  blank finish  Material valve:  stainless steel AISI 303  Material valve:  stainless steel AISI 303  Safety locking system:  No  Safety locking system:  No  Safety locking system:  No  Jingle-hand operation:  Two-hand operation:  No  Ball locking:  No  Ultra-FLO-valve:  Vacuum suitable:  Ves  Water-resistant:  Yes  Flat-sealing:  No  Presumatics:  No  Presumatics:  No  Presumatics:  No  Presumatics:  No  Presumatics:  Yes  Standard product:  No                                                                                                                                                                                                                                                                                                                                                                                                                                                                                                                                                                                                                                                                                                                                                                                                                                                                                                                                                                                                       |                                           |                                                  |  |
| Working pressure:  factor 4 to 1.  -20°C up to +100°C (NBR) -40°C up to +120/150°C (EPDM) -15°C up to +200°C (FKM) depending on the medium.  Shut-Off:  Plug Double Shut-Off  Connection:  Male thread 3/8°  Connection type:  Male thread of Whitworth form ISO 228 3/8°  Connection type:  Male thread of Whitworth form ISO 228 3/8°  Atterial:  stainless steel AISI 303  Material description:  Seal description:  Per-fluorine rubber  Surface:  blank finish  Material connection:  stainless steel AISI 303  Material valve:  stainless steel AISI 303  Material spring snap ring:  stainless steel AISI 301  Material spring snap ring:  stainless steel AISI 303  Material spring spring spring:  stainless steel AISI 303  Material spring sp | Advantages:                               | ·                                                |  |
| Working temperature:  (EPDM) -15°C up to +200°C (FKM) depending on the medium.  Plug Double Shut-Off Connection:  Male thread 3/8"  Connection description:  Male pipe thread of Whitworth form ISO 228 3/8"  Connection type:  Male thread  Material:  stainless steel AISI 303  Material description:  Seal description:  Per-fluorine rubber  Surface:  blank finish  Material connection:  stainless steel AISI 303  Material valve:  stainless steel AISI 303  Material spring snap ring:  stainless steel AISI 303  Material spring snap ring:  stainless steel AISI 303  Material spring snap ring:  stainless steel AISI 301  Material spring snap ring:  No  Self-venting coupling:  No  Safety locking system:  No  Single-hand operation:  Yes  Two-hand operation:  No  Ball locking:  No  Ultra-FLO-valve:  No  Vacuum suitable:  Yes  Water-resistant:  Fiat-sealing:  No  Suitable breath / respiratory protection:  No  Pressure eliminator:  No  Presuratics:  Yes  Standard product:  No                                                                                                                                                                                                                                                                                                                                                                                                                                                                                                                                                                                                                                                                                                                                                                                                                                                                                             | Working pressure:                         | factor 4 to 1.                                   |  |
| Connection: Male thread 3/8" Connection description: Male pipe thread of Whitworth form ISO 228 3/8" Connection type: Male thread Material: stainless steel AISI 303 Material description: Per-fluorine rubber Surface: blank finish Material connection: stainless steel AISI 303 Material connection: stainless steel AISI 303 Material valve: stainless steel AISI 303 Material spring snap ring: stainless steel AISI 303 Material spring snap ring: stainless steel AISI 303 Material spring snap ring: stainless steel AISI 301 Material seal: Kalrez® Weight in kg: 0,036 Self-venting coupling: No Single-hand operation: Yes Two-hand operation: Yes Two-hand operation: No Ball locking: No Ball locking: No Ultra-FLO-valve: No Vacuum suitable: Yes Water-resistant: Yes Flat-sealing: No Pressure eliminator: No Pressure eliminator: No Pressure eliminator: No Pressure eliminator: No Preumatics: Yes Standard product: No                                                                                                                                                                                                                                                                                                                                                                                                                                                                                                                                                                                                                                                                                                                                                                                                                                                                                                                                                                                                                                                                                                                                                                                     | Working temperature:                      | (EPDM) -15°C up to +200°C (FKM) depending on the |  |
| Connection description:  Male pipe thread of Whitworth form ISO 228 3/8"  Connection type:  Male thread  Material:  stainless steel AISI 303  Material description:  Surface:  blank finish  Material connection:  Material connection:  stainless steel AISI 303  Material connection:  Material connection:  stainless steel AISI 303  Material valve:  stainless steel AISI 303  Material spring snap ring:  stainless steel AISI 303  Material spring snap ring:  Material spring snap ring:  Material spring snap ring:  Material spring snap ring:  Material spring spring:  Mo  Seff-venting coupling:  No  Safety locking system:  No  Single-hand operation:  Yes  Two-hand operation:  No  Ball locking:  No  No  Ultra-FLO-valve:  No  Vacuum suitable:  Yes  Water-resistant:  Yes  Hat-sealing:  No  Suitable breath / respiratory protection:  No  Pressure eliminator:  No  Pressure eliminator:  No  Pressure eliminator:  No  Presumatics:  Yes  Standard product:  No                                                                                                                                                                                                                                                                                                                                                                                                                                                                                                                                                                                                                                                                                                                                                                                                                                                                                                       | Shut-Off:                                 | Plug Double Shut-Off                             |  |
| Connection type:  Male thread  Material:  Stainless steel AISI 303  Material description:  Surface:  Diank finish  Material connection:  Material connection:  Stainless steel AISI 303  Seal description:  Per-fluorine rubber  Surface:  Diank finish  Material connection:  Stainless steel AISI 303  Material valve:  Stainless steel AISI 303  Material spring snap ring:  Material spring snap ring:  Material seal:  Kalrez®  Weight in kg:  0,036  Self-venting coupling:  No  Safety locking system:  No  Single-hand operation:  Yes  Two-hand operation:  No  Ball locking:  No  Ultra-FLO-valve:  No  Vacuum suitable:  Yes  Water-resistant:  Flat-sealing:  No  Suitable breath / respiratory protection:  No  Pressure eliminator:  No  Pneumatics:  Yes  Standard product:  No                                                                                                                                                                                                                                                                                                                                                                                                                                                                                                                                                                                                                                                                                                                                                                                                                                                                                                                                                                                                                                                                                                                                                                                                                                                                                                                                 | Connection:                               | Male thread 3/8"                                 |  |
| Material:  Stainless steel AISI 303  Material description:  Seal description:  Per-fluorine rubber  Surface:  blank finish  Material connection:  Stainless steel AISI 303  Material valve:  stainless steel AISI 303  Material spring snap ring:  Stainless steel AISI 303  Material spring snap ring:  Stainless steel AISI 301  Material seal:  Weight in kg:  0,036  Self-venting coupling:  No  Safety locking system:  No  Single-hand operation:  Yes  Two-hand operation:  No  Ball locking:  No  Ultra-FLO-valve:  No  Vacuum suitable:  Yes  Water-resistant:  Yes  Flat-sealing:  No  Suitable breath / respiratory protection:  No  Pressure eliminator:  No  Pneumatics:  Yes  Standard product:  No                                                                                                                                                                                                                                                                                                                                                                                                                                                                                                                                                                                                                                                                                                                                                                                                                                                                                                                                                                                                                                                                                                                                                                                                                                                                                                                                                                                                              | Connection description:                   | Male pipe thread of Whitworth form ISO 228 3/8"  |  |
| Material description: Seal description: Per-fluorine rubber Surface: blank finish Material connection: Stainless steel AISI 303 Material valve: stainless steel AISI 303 Material spring snap ring: Stainless steel AISI 303 Material spring snap ring: Stainless steel AISI 301 Material seal: Kalrez® Weight in kg: 0,036 Self-venting coupling: No Safety locking system: No Single-hand operation: Yes Two-hand operation: No Ball locking: No Ultra-FLO-valve: No Vacuum suitable: Yes Water-resistant: Flat-sealing: No Suitable breath / respiratory protection: No Pressure eliminator: No Pneumatics: Yes Standard product: No                                                                                                                                                                                                                                                                                                                                                                                                                                                                                                                                                                                                                                                                                                                                                                                                                                                                                                                                                                                                                                                                                                                                                                                                                                                                                                                                                                                                                                                                                        | Connection type:                          | Male thread                                      |  |
| Seal description:  Surface:  blank finish  Material connection:  stainless steel AISI 303  Material valve:  stainless steel AISI 303  Material spring snap ring:  stainless steel AISI 301  Material seal:  Kalrez®  Weight in kg:  0,036  Self-venting coupling:  No  Safety locking system:  No  Single-hand operation:  Yes  Two-hand operation:  No  Ball locking:  No  Ultra-FLO-valve:  Vacuum suitable:  Yes  Water-resistant:  Yes  Flat-sealing:  No  Suitable breath / respiratory protection:  Pressure eliminator:  Hydraulics:  Phoeumatics:  Yes  Standard product:  No                                                                                                                                                                                                                                                                                                                                                                                                                                                                                                                                                                                                                                                                                                                                                                                                                                                                                                                                                                                                                                                                                                                                                                                                                                                                                                                                                                                                                                                                                                                                          | Material:                                 | stainless steel AISI 303                         |  |
| Surface: blank finish  Material connection: stainless steel AISI 303  Material valve: stainless steel AISI 303  Material spring snap ring: stainless steel AISI 301  Material seal: Kalrez®  Weight in kg: 0,036  Self-venting coupling: No  Safety locking system: No  Single-hand operation: Yes  Two-hand operation: No  Ball locking: No  Pin lock: No  Ultra-FLO-valve: No  Vacuum suitable: Yes  Water-resistant: Yes  Flat-sealing: No  Suitable breath / respiratory protection: No  Pressure eliminator: No  Pneumatics: Yes  Standard product: No                                                                                                                                                                                                                                                                                                                                                                                                                                                                                                                                                                                                                                                                                                                                                                                                                                                                                                                                                                                                                                                                                                                                                                                                                                                                                                                                                                                                                                                                                                                                                                    | Material description:                     | stainless steel AISI 303                         |  |
| Material connection:  Material valve:  Stainless steel AISI 303  Material spring snap ring:  Material spring snap ring:  Material seal:  Weight in kg:  Self-venting coupling:  No  Safety locking system:  No  Single-hand operation:  Two-hand operation:  No  Ball locking:  No  Ultra-FLO-valve:  No  Vacuum suitable:  Yes  Water-resistant:  Flat-sealing:  No  Suitable breath / respiratory protection:  No  Pressure eliminator:  No  Pneumatics:  Yes  Standard product:  No  Stainless steel AISI 303  Stainless teel AISI 303  Stainless steel AISI 303  Stainless teel AISI 301  No  Stainless steel AISI 303  Stainless teel AISI 301  No  No  Stainless steel AISI 301  No  Sta | Seal description:                         | Per-fluorine rubber                              |  |
| Material valve:  Material spring snap ring:  Material spring snap ring:  Material seal:  Weight in kg:  Self-venting coupling:  Safety locking system:  No  Single-hand operation:  Two-hand operation:  No  Ball locking:  No  Ultra-FLO-valve:  No  Vacuum suitable:  Wes  Water-resistant:  Flat-sealing:  Suitable breath / respiratory protection:  No  Pressure eliminator:  No  No  Pneumatics:  Yes  Standard product:  No  Material solicial stainless steel AISI 301  Malls 301  Malless steel AISI 301  No  Dana Steel AISI 301  Malless steel AISI 301  No  Dana Steel AISI 301 | Surface:                                  | blank finish                                     |  |
| Material spring snap ring:  Material seal:  Weight in kg:  O,036  Self-venting coupling:  No  Safety locking system:  No  Single-hand operation:  Two-hand operation:  No  Ball locking:  No  Vacuum suitable:  Vacuum suitable:  Vater-resistant:  Flat-sealing:  Suitable breath / respiratory protection:  Pressure eliminator:  No  Material spring sale AISI 301  Kalrez®  No  No  No  No  No  Safety locking:  No  No  No  No  No  No  No  No  No  N                                                                                                                                                                                                                                                                                                                                                                                                                                                                                                                                                                                                                                                                                                                                                                                                                                                                                                                                                                                                                                                                                                                                                                                                                                                                                                                                                                                                                                                                                                                                                                                                                                                                     | Material connection:                      | stainless steel AISI 303                         |  |
| Material seal:         Kalrez®           Weight in kg:         0,036           Self-venting coupling:         No           Safety locking system:         No           Single-hand operation:         Yes           Two-hand operation:         No           Ball locking:         No           Pin lock:         No           Ultra-FLO-valve:         No           Vacuum suitable:         Yes           Water-resistant:         Yes           Flat-sealing:         No           Suitable breath / respiratory protection:         No           Pressure eliminator:         No           Hydraulics:         No           Pneumatics:         Yes           Standard product:         No                                                                                                                                                                                                                                                                                                                                                                                                                                                                                                                                                                                                                                                                                                                                                                                                                                                                                                                                                                                                                                                                                                                                                                                                                                                                                                                                                                                                                                 | Material valve:                           | stainless steel AISI 303                         |  |
| Material seal:         Kalrez®           Weight in kg:         0,036           Self-venting coupling:         No           Safety locking system:         No           Single-hand operation:         Yes           Two-hand operation:         No           Ball locking:         No           Pin lock:         No           Ultra-FLO-valve:         No           Vacuum suitable:         Yes           Water-resistant:         Yes           Flat-sealing:         No           Suitable breath / respiratory protection:         No           Pressure eliminator:         No           Hydraulics:         No           Pneumatics:         Yes           Standard product:         No                                                                                                                                                                                                                                                                                                                                                                                                                                                                                                                                                                                                                                                                                                                                                                                                                                                                                                                                                                                                                                                                                                                                                                                                                                                                                                                                                                                                                                 | Material spring snap ring:                | stainless steel AISI 301                         |  |
| Self-venting coupling:         No           Safety locking system:         No           Single-hand operation:         Yes           Two-hand operation:         No           Ball locking:         No           Pin lock:         No           Ultra-FLO-valve:         No           Vacuum suitable:         Yes           Water-resistant:         Yes           Flat-sealing:         No           Suitable breath / respiratory protection:         No           Pressure eliminator:         No           Hydraulics:         No           Pneumatics:         Yes           Standard product:         No                                                                                                                                                                                                                                                                                                                                                                                                                                                                                                                                                                                                                                                                                                                                                                                                                                                                                                                                                                                                                                                                                                                                                                                                                                                                                                                                                                                                                                                                                                                |                                           | Kalrez®                                          |  |
| Safety locking system:         No           Single-hand operation:         Yes           Two-hand operation:         No           Ball locking:         No           Pin lock:         No           Ultra-FLO-valve:         No           Vacuum suitable:         Yes           Water-resistant:         Yes           Flat-sealing:         No           Suitable breath / respiratory protection:         No           Pressure eliminator:         No           Hydraulics:         No           Pneumatics:         Yes           Standard product:         No                                                                                                                                                                                                                                                                                                                                                                                                                                                                                                                                                                                                                                                                                                                                                                                                                                                                                                                                                                                                                                                                                                                                                                                                                                                                                                                                                                                                                                                                                                                                                            | Weight in kg:                             | 0,036                                            |  |
| Single-hand operation:         Yes           Two-hand operation:         No           Ball locking:         No           Pin lock:         No           Ultra-FLO-valve:         No           Vacuum suitable:         Yes           Water-resistant:         Yes           Flat-sealing:         No           Suitable breath / respiratory protection:         No           Pressure eliminator:         No           Hydraulics:         No           Pneumatics:         Yes           Standard product:         No                                                                                                                                                                                                                                                                                                                                                                                                                                                                                                                                                                                                                                                                                                                                                                                                                                                                                                                                                                                                                                                                                                                                                                                                                                                                                                                                                                                                                                                                                                                                                                                                        | Self-venting coupling:                    | No                                               |  |
| Single-hand operation:         Yes           Two-hand operation:         No           Ball locking:         No           Pin lock:         No           Ultra-FLO-valve:         No           Vacuum suitable:         Yes           Water-resistant:         Yes           Flat-sealing:         No           Suitable breath / respiratory protection:         No           Pressure eliminator:         No           Hydraulics:         No           Pneumatics:         Yes           Standard product:         No                                                                                                                                                                                                                                                                                                                                                                                                                                                                                                                                                                                                                                                                                                                                                                                                                                                                                                                                                                                                                                                                                                                                                                                                                                                                                                                                                                                                                                                                                                                                                                                                        | Safety locking system:                    | No                                               |  |
| Ball locking:         No           Pin lock:         No           Ultra-FLO-valve:         No           Vacuum suitable:         Yes           Water-resistant:         Yes           Flat-sealing:         No           Suitable breath / respiratory protection:         No           Pressure eliminator:         No           Hydraulics:         No           Pneumatics:         Yes           Standard product:         No                                                                                                                                                                                                                                                                                                                                                                                                                                                                                                                                                                                                                                                                                                                                                                                                                                                                                                                                                                                                                                                                                                                                                                                                                                                                                                                                                                                                                                                                                                                                                                                                                                                                                              | Single-hand operation:                    | Yes                                              |  |
| Pin lock:         No           Ultra-FLO-valve:         No           Vacuum suitable:         Yes           Water-resistant:         Yes           Flat-sealing:         No           Suitable breath / respiratory protection:         No           Pressure eliminator:         No           Hydraulics:         No           Pneumatics:         Yes           Standard product:         No                                                                                                                                                                                                                                                                                                                                                                                                                                                                                                                                                                                                                                                                                                                                                                                                                                                                                                                                                                                                                                                                                                                                                                                                                                                                                                                                                                                                                                                                                                                                                                                                                                                                                                                                 | Two-hand operation:                       | No                                               |  |
| Ultra-FLO-valve:         No           Vacuum suitable:         Yes           Water-resistant:         Yes           Flat-sealing:         No           Suitable breath / respiratory protection:         No           Pressure eliminator:         No           Hydraulics:         No           Pneumatics:         Yes           Standard product:         No                                                                                                                                                                                                                                                                                                                                                                                                                                                                                                                                                                                                                                                                                                                                                                                                                                                                                                                                                                                                                                                                                                                                                                                                                                                                                                                                                                                                                                                                                                                                                                                                                                                                                                                                                                | Ball locking:                             | No                                               |  |
| Vacuum suitable:  Water-resistant:  Flat-sealing:  No  Suitable breath / respiratory protection:  No  Pressure eliminator:  Hydraulics:  No  Pneumatics:  Yes  Standard product:  No                                                                                                                                                                                                                                                                                                                                                                                                                                                                                                                                                                                                                                                                                                                                                                                                                                                                                                                                                                                                                                                                                                                                                                                                                                                                                                                                                                                                                                                                                                                                                                                                                                                                                                                                                                                                                                                                                                                                           | Pin lock:                                 | No                                               |  |
| Water-resistant:  Flat-sealing:  No Suitable breath / respiratory protection:  No Pressure eliminator:  Hydraulics:  No Pneumatics:  Yes Standard product:  No                                                                                                                                                                                                                                                                                                                                                                                                                                                                                                                                                                                                                                                                                                                                                                                                                                                                                                                                                                                                                                                                                                                                                                                                                                                                                                                                                                                                                                                                                                                                                                                                                                                                                                                                                                                                                                                                                                                                                                 | Ultra-FLO-valve:                          | No                                               |  |
| Flat-sealing:  Suitable breath / respiratory protection:  No  Pressure eliminator:  No  Hydraulics:  No  Pneumatics:  Yes  Standard product:  No                                                                                                                                                                                                                                                                                                                                                                                                                                                                                                                                                                                                                                                                                                                                                                                                                                                                                                                                                                                                                                                                                                                                                                                                                                                                                                                                                                                                                                                                                                                                                                                                                                                                                                                                                                                                                                                                                                                                                                               | Vacuum suitable:                          | Yes                                              |  |
| Suitable breath / respiratory protection:  Pressure eliminator:  No  Hydraulics:  No  Pneumatics:  Yes  Standard product:  No                                                                                                                                                                                                                                                                                                                                                                                                                                                                                                                                                                                                                                                                                                                                                                                                                                                                                                                                                                                                                                                                                                                                                                                                                                                                                                                                                                                                                                                                                                                                                                                                                                                                                                                                                                                                                                                                                                                                                                                                  | Water-resistant:                          | Yes                                              |  |
| Pressure eliminator:  Hydraulics:  No  Pneumatics:  Yes  Standard product:  No                                                                                                                                                                                                                                                                                                                                                                                                                                                                                                                                                                                                                                                                                                                                                                                                                                                                                                                                                                                                                                                                                                                                                                                                                                                                                                                                                                                                                                                                                                                                                                                                                                                                                                                                                                                                                                                                                                                                                                                                                                                 | Flat-sealing:                             | No                                               |  |
| Hydraulics: No Pneumatics: Yes Standard product: No                                                                                                                                                                                                                                                                                                                                                                                                                                                                                                                                                                                                                                                                                                                                                                                                                                                                                                                                                                                                                                                                                                                                                                                                                                                                                                                                                                                                                                                                                                                                                                                                                                                                                                                                                                                                                                                                                                                                                                                                                                                                            | Suitable breath / respiratory protection: | No                                               |  |
| Pneumatics: Yes Standard product: No                                                                                                                                                                                                                                                                                                                                                                                                                                                                                                                                                                                                                                                                                                                                                                                                                                                                                                                                                                                                                                                                                                                                                                                                                                                                                                                                                                                                                                                                                                                                                                                                                                                                                                                                                                                                                                                                                                                                                                                                                                                                                           | Pressure eliminator:                      | No                                               |  |
| Standard product: No                                                                                                                                                                                                                                                                                                                                                                                                                                                                                                                                                                                                                                                                                                                                                                                                                                                                                                                                                                                                                                                                                                                                                                                                                                                                                                                                                                                                                                                                                                                                                                                                                                                                                                                                                                                                                                                                                                                                                                                                                                                                                                           | Hydraulics:                               | No                                               |  |
| ·                                                                                                                                                                                                                                                                                                                                                                                                                                                                                                                                                                                                                                                                                                                                                                                                                                                                                                                                                                                                                                                                                                                                                                                                                                                                                                                                                                                                                                                                                                                                                                                                                                                                                                                                                                                                                                                                                                                                                                                                                                                                                                                              | Pneumatics:                               | Yes                                              |  |
| Mould coupling: No                                                                                                                                                                                                                                                                                                                                                                                                                                                                                                                                                                                                                                                                                                                                                                                                                                                                                                                                                                                                                                                                                                                                                                                                                                                                                                                                                                                                                                                                                                                                                                                                                                                                                                                                                                                                                                                                                                                                                                                                                                                                                                             | Standard product:                         | No                                               |  |
|                                                                                                                                                                                                                                                                                                                                                                                                                                                                                                                                                                                                                                                                                                                                                                                                                                                                                                                                                                                                                                                                                                                                                                                                                                                                                                                                                                                                                                                                                                                                                                                                                                                                                                                                                                                                                                                                                                                                                                                                                                                                                                                                | Mould coupling:                           | No                                               |  |