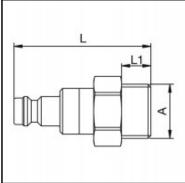

## Dimensions

| Connection A: | G 3/8 |
|---------------|-------|
| L mm:         | 42    |
| L1 mm:        | 9     |
| SW mm:        | 19    |