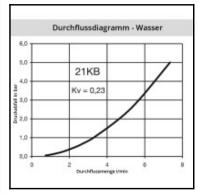

## **Details**

| Series long:  Bore in mm:  5 Bore area in mm²:  20 Advantages:  One-hand operation. Small dimensions.  Working pressure:  20 Sa bar maximum static working pressure with safety factor 4 to 1.  -20°C up to +100°C (NBR) -40°C up to +120/150°C (EPDM) -15°C up to +200°C (FKM) depending on the medium.  Shut-Off:  Plug Double Shut-Off  Connection:  Male thread 3/8°  Connection description:  Male pipe thread of Whitworth form ISO 228 3/8°  Alaerial description:  Stainless steel AISI 303  Material description:  Surface:  blank finish  Material valve:  stainless steel AISI 303  Material spring snap ring:  Material spring snap ring:  stainless steel AISI 303  Material spring snap ring:  Stainless steel AISI 301  Material spring snap ring:  Stainless steel AISI 301  Material spring snap ring:  Stainless steel AISI 303  Material spring snap ring:  Stainless steel AISI 301  Material spring snap ring:  No  Safety locking system:  No  Safety locking system:  No  Safety locking system:  No  Safety locking system:  No  Single-hand operation:  Yes  Two-hand operation:  No  Woltra-FLO-valve:  Ves  Water-resistant:  Yes  Hat-resistant:  Yes  Hat-resistant:  Yes  Flat-sealing:  No  Suitable breath / respiratory protection:  No  Hydraulics:  No  Mould coupling:  No  Mould coupling:  No                                                                                                                                                                                                                                                                                                                                                                                                                                                                                                              | Series:                                   | 21                                               |  |
|--------------------------------------------------------------------------------------------------------------------------------------------------------------------------------------------------------------------------------------------------------------------------------------------------------------------------------------------------------------------------------------------------------------------------------------------------------------------------------------------------------------------------------------------------------------------------------------------------------------------------------------------------------------------------------------------------------------------------------------------------------------------------------------------------------------------------------------------------------------------------------------------------------------------------------------------------------------------------------------------------------------------------------------------------------------------------------------------------------------------------------------------------------------------------------------------------------------------------------------------------------------------------------------------------------------------------------------------------------------------------------------------------------------------------------------------------------------------------------------------------------------------------------------------------------------------------------------------------------------------------------------------------------------------------------------------------------------------------------------------------------------------------------------------------------------------------------------------------------------------------------------------------------------------------------------------------------------------------------------------------------------------------------------------------------------------------------------------------------------------------------|-------------------------------------------|--------------------------------------------------|--|
| Bore in mm:  Bore area in mm2:  Advantages:  One-hand operation. Small dimensions.  Working pressure:  35 bar maximum static working pressure with safety factor 4 to 1.  -20°C up to +100°C (NBR) -40°C up to +120/150°C (EPDM) -15°C up to +200°C (FKM) depending on the medium.  Shut-Off:  Plug Double Shut-Off  Connection:  Male thread 3/8°  Connection description:  Male thread of Whitworth form ISO 228 3/8°  Connection type:  Male thread and thread Male in the stating steel AISI 303  Material:  Stainless steel AISI 303  Seal description:  Surface:  blank finish  Material connection:  Material spring snap ring:  Material syring snap ring:  Material seal:  Kalrez®  Weight in kg:  0,036  Self-venting coupling:  No  Safety locking system:  No  Single-hand operation:  No  Ball locking:  No  Ultra-FLO-valve:  Ves  Water-resistant:  Flat-sealing:  No  Sutable breath / respiratory protection:  No  Pressure eliminator:  No  Pressure eliminator:  No  Presumatics:  No  No  Presumatics:  No  Presumatics:  No  Presumatics:  No  Presumatics:  No  Presumatics:  No  Standard product:  No                                                                                                                                                                                                                                                                                                                                                                                                                                                                                                                                                                                                                                                                                                                                                                                                                                                                                                                                                                                                  |                                           |                                                  |  |
| Bore area in mm²: Advantages: One-hand operation. Small dimensions.  Working pressure: 35 bar maximum static working pressure with safety factor 4 to 1.  -20°C up to +100°C (NBR) -40°C up to +120/150°C (EPDM) -15°C up to +220°C (FKM) depending on the medium.  Shut-Off: Plug Double Shut-Off Connection: Male thread 3/8" Connection description: Male thread 3/8" Connection type: Male thread of Whitworth form ISO 228 3/8" Connection type: Male staneau of Whitworth form ISO 228 3/8" Connection type: Male thread of Whitworth form ISO 228 3/8" Connection type: Male thread of Whitworth form ISO 228 3/8" Connection type: Male thread of Whitworth form ISO 228 3/8" Connection type: Male thread of Whitworth form ISO 228 3/8" Connection type: Male thread of Whitworth form ISO 228 3/8" Connection type: Male thread of Whitworth form ISO 228 3/8" Connection type: Male thread of Whitworth form ISO 228 3/8" Connection type: Male thread of Whitworth form ISO 228 3/8" Connection type: Male thread of Whitworth form ISO 228 3/8" Connection type: Male thread of Whitworth form ISO 228 3/8" Connection type: Male thread of Whitworth form ISO 228 3/8" Connection type: Male thread of Whitworth form ISO 228 3/8" Connection type: Male thread of Whitworth form ISO 228 3/8" Connection type: Male thread of Whitworth form ISO 228 3/8" Connection type: Male thread of Whitworth form ISO 228 3/8" Connection type: Male thread 3/8" M |                                           |                                                  |  |
| Advantages:  Working pressure:  ### Space                                                                                                                                                                                                                                                                                                                                                                                                                                                                                                                                                                                                                                                                                                                                                                                                                                                                                                                                                                                                                                                                                                                                                                                                                                                                                                                                                                                                                                                                                                                                                                                                                                                                                                                                                                                                                                                                                                                                                                                                                                                                                      |                                           | -                                                |  |
| Working pressure:  35 bar maximum static working pressure with safety factor 4 to 1.  -20°C up to +100°C (NBR) -40°C up to +120/150°C (EPDM) -15°C up to +200°C (FKM) depending on the medium.  Shut-Off:  Plug Double Shut-Off  Connection:  Male thread 3/8"  Connection type:  Male pipe thread of Whitworth form ISO 228 3/8"  Material:  stainless steel AISI 303  Seal description:  Per-fluorine rubber  Surface:  blank finish  Material connection:  stainless steel AISI 303  Material valve:  stainless steel AISI 303  Material valve:  stainless steel AISI 303  Material valve:  stainless steel AISI 303  Seal fluorine rubber  Surface:  blank finish  Material valve:  stainless steel AISI 303  Material valve:  stainless steel AISI 303  Safety locking system:  No  Safety locking system:  No  Safety locking system:  No  Jingle-hand operation:  Two-hand operation:  No  Ball locking:  No  Ultra-FLO-valve:  Vacuum suitable:  Ves  Water-resistant:  Yes  Flat-sealing:  No  Presumatics:  No  Presumatics:  No  Presumatics:  No  Presumatics:  No  Presumatics:  Yes  Standard product:  No                                                                                                                                                                                                                                                                                                                                                                                                                                                                                                                                                                                                                                                                                                                                                                                                                                                                                                                                                                                                       |                                           |                                                  |  |
| Working pressure:  factor 4 to 1.  -20°C up to +100°C (NBR) -40°C up to +120/150°C (EPDM) -15°C up to +200°C (FKM) depending on the medium.  Shut-Off:  Plug Double Shut-Off  Connection:  Male thread 3/8°  Connection type:  Male thread of Whitworth form ISO 228 3/8°  Connection type:  Male thread of Whitworth form ISO 228 3/8°  Atterial:  stainless steel AISI 303  Material description:  Seal description:  Per-fluorine rubber  Surface:  blank finish  Material connection:  stainless steel AISI 303  Material valve:  stainless steel AISI 303  Material spring snap ring:  stainless steel AISI 301  Material spring snap ring:  stainless steel AISI 303  Material spring spring spring:  stainless steel AISI 303  Material spring sp | Advantages:                               | ·                                                |  |
| Working temperature:  (EPDM) -15°C up to +200°C (FKM) depending on the medium.  Plug Double Shut-Off Connection:  Male thread 3/8"  Connection description:  Male pipe thread of Whitworth form ISO 228 3/8"  Connection type:  Male thread  Material:  stainless steel AISI 303  Material description:  Seal description:  Per-fluorine rubber  Surface:  blank finish  Material connection:  stainless steel AISI 303  Material valve:  stainless steel AISI 303  Material spring snap ring:  stainless steel AISI 303  Material spring snap ring:  stainless steel AISI 303  Material spring snap ring:  stainless steel AISI 301  Material spring snap ring:  No  Self-venting coupling:  No  Safety locking system:  No  Single-hand operation:  Yes  Two-hand operation:  No  Ball locking:  No  Ultra-FLO-valve:  No  Vacuum suitable:  Yes  Water-resistant:  Fiat-sealing:  No  Suitable breath / respiratory protection:  No  Pressure eliminator:  No  Presuratics:  Yes  Standard product:  No                                                                                                                                                                                                                                                                                                                                                                                                                                                                                                                                                                                                                                                                                                                                                                                                                                                                                             | Working pressure:                         | factor 4 to 1.                                   |  |
| Connection: Male thread 3/8" Connection description: Male pipe thread of Whitworth form ISO 228 3/8" Connection type: Male thread Material: stainless steel AISI 303 Material description: Per-fluorine rubber Surface: blank finish Material connection: stainless steel AISI 303 Material connection: stainless steel AISI 303 Material valve: stainless steel AISI 303 Material spring snap ring: stainless steel AISI 303 Material spring snap ring: stainless steel AISI 303 Material spring snap ring: stainless steel AISI 301 Material seal: Kalrez® Weight in kg: 0,036 Self-venting coupling: No Single-hand operation: Yes Two-hand operation: Yes Two-hand operation: No Ball locking: No Ball locking: No Ultra-FLO-valve: No Vacuum suitable: Yes Water-resistant: Yes Flat-sealing: No Pressure eliminator: No Pressure eliminator: No Pressure eliminator: No Pressure eliminator: No Preumatics: Yes Standard product: No                                                                                                                                                                                                                                                                                                                                                                                                                                                                                                                                                                                                                                                                                                                                                                                                                                                                                                                                                                                                                                                                                                                                                                                     | Working temperature:                      | (EPDM) -15°C up to +200°C (FKM) depending on the |  |
| Connection description:  Male pipe thread of Whitworth form ISO 228 3/8"  Connection type:  Male thread  Material:  stainless steel AISI 303  Material description:  Surface:  blank finish  Material connection:  Material connection:  stainless steel AISI 303  Material connection:  Material connection:  stainless steel AISI 303  Material valve:  stainless steel AISI 303  Material spring snap ring:  stainless steel AISI 303  Material spring snap ring:  Material spring snap ring:  Material spring snap ring:  Material spring snap ring:  Material spring spring:  Mo  Seff-venting coupling:  No  Safety locking system:  No  Single-hand operation:  Yes  Two-hand operation:  No  Ball locking:  No  No  Ultra-FLO-valve:  No  Vacuum suitable:  Yes  Water-resistant:  Yes  Hat-sealing:  No  Suitable breath / respiratory protection:  No  Pressure eliminator:  No  Pressure eliminator:  No  Pressure eliminator:  No  Presumatics:  Yes  Standard product:  No                                                                                                                                                                                                                                                                                                                                                                                                                                                                                                                                                                                                                                                                                                                                                                                                                                                                                                       | Shut-Off:                                 | Plug Double Shut-Off                             |  |
| Connection type:  Male thread  Material:  Stainless steel AISI 303  Material description:  Surface:  Diank finish  Material connection:  Material connection:  Stainless steel AISI 303  Seal description:  Per-fluorine rubber  Surface:  Diank finish  Material connection:  Stainless steel AISI 303  Material valve:  Stainless steel AISI 303  Material spring snap ring:  Material spring snap ring:  Material seal:  Kalrez®  Weight in kg:  0,036  Self-venting coupling:  No  Safety locking system:  No  Single-hand operation:  Yes  Two-hand operation:  No  Ball locking:  No  Ultra-FLO-valve:  No  Vacuum suitable:  Yes  Water-resistant:  Flat-sealing:  No  Suitable breath / respiratory protection:  No  Pressure eliminator:  No  Pneumatics:  Yes  Standard product:  No                                                                                                                                                                                                                                                                                                                                                                                                                                                                                                                                                                                                                                                                                                                                                                                                                                                                                                                                                                                                                                                                                                                                                                                                                                                                                                                                 | Connection:                               | Male thread 3/8"                                 |  |
| Material:  Stainless steel AISI 303  Material description:  Seal description:  Per-fluorine rubber  Surface:  blank finish  Material connection:  Stainless steel AISI 303  Material valve:  stainless steel AISI 303  Material spring snap ring:  Stainless steel AISI 303  Material spring snap ring:  Stainless steel AISI 301  Material seal:  Weight in kg:  0,036  Self-venting coupling:  No  Safety locking system:  No  Single-hand operation:  Yes  Two-hand operation:  No  Ball locking:  No  Ultra-FLO-valve:  No  Vacuum suitable:  Yes  Water-resistant:  Yes  Flat-sealing:  No  Suitable breath / respiratory protection:  No  Pressure eliminator:  No  Pneumatics:  Yes  Standard product:  No                                                                                                                                                                                                                                                                                                                                                                                                                                                                                                                                                                                                                                                                                                                                                                                                                                                                                                                                                                                                                                                                                                                                                                                                                                                                                                                                                                                                              | Connection description:                   | Male pipe thread of Whitworth form ISO 228 3/8"  |  |
| Material description: Seal description: Per-fluorine rubber Surface: blank finish Material connection: Stainless steel AISI 303 Material valve: stainless steel AISI 303 Material spring snap ring: Stainless steel AISI 303 Material spring snap ring: Stainless steel AISI 301 Material seal: Kalrez® Weight in kg: 0,036 Self-venting coupling: No Safety locking system: No Single-hand operation: Yes Two-hand operation: No Ball locking: No Ultra-FLO-valve: No Vacuum suitable: Yes Water-resistant: Flat-sealing: No Suitable breath / respiratory protection: No Pressure eliminator: No Pneumatics: Yes Standard product: No                                                                                                                                                                                                                                                                                                                                                                                                                                                                                                                                                                                                                                                                                                                                                                                                                                                                                                                                                                                                                                                                                                                                                                                                                                                                                                                                                                                                                                                                                        | Connection type:                          | Male thread                                      |  |
| Seal description:  Surface:  blank finish  Material connection:  stainless steel AISI 303  Material valve:  stainless steel AISI 303  Material spring snap ring:  stainless steel AISI 301  Material seal:  Kalrez®  Weight in kg:  0,036  Self-venting coupling:  No  Safety locking system:  No  Single-hand operation:  Yes  Two-hand operation:  No  Ball locking:  No  Ultra-FLO-valve:  Vacuum suitable:  Yes  Water-resistant:  Yes  Flat-sealing:  No  Suitable breath / respiratory protection:  Pressure eliminator:  Hydraulics:  Phoeumatics:  Yes  Standard product:  No                                                                                                                                                                                                                                                                                                                                                                                                                                                                                                                                                                                                                                                                                                                                                                                                                                                                                                                                                                                                                                                                                                                                                                                                                                                                                                                                                                                                                                                                                                                                          | Material:                                 | stainless steel AISI 303                         |  |
| Surface: blank finish  Material connection: stainless steel AISI 303  Material valve: stainless steel AISI 303  Material spring snap ring: stainless steel AISI 301  Material seal: Kalrez®  Weight in kg: 0,036  Self-venting coupling: No  Safety locking system: No  Single-hand operation: Yes  Two-hand operation: No  Ball locking: No  Pin lock: No  Ultra-FLO-valve: No  Vacuum suitable: Yes  Water-resistant: Yes  Flat-sealing: No  Suitable breath / respiratory protection: No  Pressure eliminator: No  Pneumatics: Yes  Standard product: No                                                                                                                                                                                                                                                                                                                                                                                                                                                                                                                                                                                                                                                                                                                                                                                                                                                                                                                                                                                                                                                                                                                                                                                                                                                                                                                                                                                                                                                                                                                                                                    | Material description:                     | stainless steel AISI 303                         |  |
| Material connection:  Material valve:  Stainless steel AISI 303  Material spring snap ring:  Material spring snap ring:  Material seal:  Weight in kg:  Self-venting coupling:  No  Safety locking system:  No  Single-hand operation:  Two-hand operation:  No  Ball locking:  No  Ultra-FLO-valve:  No  Vacuum suitable:  Yes  Water-resistant:  Flat-sealing:  No  Suitable breath / respiratory protection:  No  Pressure eliminator:  No  Pneumatics:  Yes  Standard product:  No  Stainless steel AISI 303  Stainless teel AISI 303  Stainless steel AISI 303  Stainless teel AISI 301  No  Stainless steel AISI 303  Stainless teel AISI 301  No  No  Stainless steel AISI 301  No  Sta | Seal description:                         | Per-fluorine rubber                              |  |
| Material valve:  Material spring snap ring:  Material spring snap ring:  Material seal:  Weight in kg:  Self-venting coupling:  Safety locking system:  No  Single-hand operation:  Two-hand operation:  No  Ball locking:  No  Ultra-FLO-valve:  No  Vacuum suitable:  Wes  Water-resistant:  Flat-sealing:  Suitable breath / respiratory protection:  No  Pressure eliminator:  No  No  Pneumatics:  Yes  Standard product:  No  Material solicial stainless steel AISI 301  Malls 301  Malless steel AISI 301  No  Dana Steel AISI 301  Malless steel AISI 301  No  Dana Steel AISI 301 | Surface:                                  | blank finish                                     |  |
| Material spring snap ring:  Material seal:  Weight in kg:  O,036  Self-venting coupling:  No  Safety locking system:  No  Single-hand operation:  Two-hand operation:  No  Ball locking:  No  Vacuum suitable:  Vacuum suitable:  Vater-resistant:  Flat-sealing:  Suitable breath / respiratory protection:  Pressure eliminator:  No  Material spring sale AISI 301  Kalrez®  No  No  No  No  No  Safety locking:  No  No  No  No  No  No  No  No  No  N                                                                                                                                                                                                                                                                                                                                                                                                                                                                                                                                                                                                                                                                                                                                                                                                                                                                                                                                                                                                                                                                                                                                                                                                                                                                                                                                                                                                                                                                                                                                                                                                                                                                     | Material connection:                      | stainless steel AISI 303                         |  |
| Material seal:         Kalrez®           Weight in kg:         0,036           Self-venting coupling:         No           Safety locking system:         No           Single-hand operation:         Yes           Two-hand operation:         No           Ball locking:         No           Pin lock:         No           Ultra-FLO-valve:         No           Vacuum suitable:         Yes           Water-resistant:         Yes           Flat-sealing:         No           Suitable breath / respiratory protection:         No           Pressure eliminator:         No           Hydraulics:         No           Pneumatics:         Yes           Standard product:         No                                                                                                                                                                                                                                                                                                                                                                                                                                                                                                                                                                                                                                                                                                                                                                                                                                                                                                                                                                                                                                                                                                                                                                                                                                                                                                                                                                                                                                 | Material valve:                           | stainless steel AISI 303                         |  |
| Material seal:         Kalrez®           Weight in kg:         0,036           Self-venting coupling:         No           Safety locking system:         No           Single-hand operation:         Yes           Two-hand operation:         No           Ball locking:         No           Pin lock:         No           Ultra-FLO-valve:         No           Vacuum suitable:         Yes           Water-resistant:         Yes           Flat-sealing:         No           Suitable breath / respiratory protection:         No           Pressure eliminator:         No           Hydraulics:         No           Pneumatics:         Yes           Standard product:         No                                                                                                                                                                                                                                                                                                                                                                                                                                                                                                                                                                                                                                                                                                                                                                                                                                                                                                                                                                                                                                                                                                                                                                                                                                                                                                                                                                                                                                 | Material spring snap ring:                | stainless steel AISI 301                         |  |
| Self-venting coupling:         No           Safety locking system:         No           Single-hand operation:         Yes           Two-hand operation:         No           Ball locking:         No           Pin lock:         No           Ultra-FLO-valve:         No           Vacuum suitable:         Yes           Water-resistant:         Yes           Flat-sealing:         No           Suitable breath / respiratory protection:         No           Pressure eliminator:         No           Hydraulics:         No           Pneumatics:         Yes           Standard product:         No                                                                                                                                                                                                                                                                                                                                                                                                                                                                                                                                                                                                                                                                                                                                                                                                                                                                                                                                                                                                                                                                                                                                                                                                                                                                                                                                                                                                                                                                                                                |                                           | Kalrez®                                          |  |
| Safety locking system:         No           Single-hand operation:         Yes           Two-hand operation:         No           Ball locking:         No           Pin lock:         No           Ultra-FLO-valve:         No           Vacuum suitable:         Yes           Water-resistant:         Yes           Flat-sealing:         No           Suitable breath / respiratory protection:         No           Pressure eliminator:         No           Hydraulics:         No           Pneumatics:         Yes           Standard product:         No                                                                                                                                                                                                                                                                                                                                                                                                                                                                                                                                                                                                                                                                                                                                                                                                                                                                                                                                                                                                                                                                                                                                                                                                                                                                                                                                                                                                                                                                                                                                                            | Weight in kg:                             | 0,036                                            |  |
| Single-hand operation:         Yes           Two-hand operation:         No           Ball locking:         No           Pin lock:         No           Ultra-FLO-valve:         No           Vacuum suitable:         Yes           Water-resistant:         Yes           Flat-sealing:         No           Suitable breath / respiratory protection:         No           Pressure eliminator:         No           Hydraulics:         No           Pneumatics:         Yes           Standard product:         No                                                                                                                                                                                                                                                                                                                                                                                                                                                                                                                                                                                                                                                                                                                                                                                                                                                                                                                                                                                                                                                                                                                                                                                                                                                                                                                                                                                                                                                                                                                                                                                                        | Self-venting coupling:                    | No                                               |  |
| Single-hand operation:         Yes           Two-hand operation:         No           Ball locking:         No           Pin lock:         No           Ultra-FLO-valve:         No           Vacuum suitable:         Yes           Water-resistant:         Yes           Flat-sealing:         No           Suitable breath / respiratory protection:         No           Pressure eliminator:         No           Hydraulics:         No           Pneumatics:         Yes           Standard product:         No                                                                                                                                                                                                                                                                                                                                                                                                                                                                                                                                                                                                                                                                                                                                                                                                                                                                                                                                                                                                                                                                                                                                                                                                                                                                                                                                                                                                                                                                                                                                                                                                        | Safety locking system:                    | No                                               |  |
| Ball locking:         No           Pin lock:         No           Ultra-FLO-valve:         No           Vacuum suitable:         Yes           Water-resistant:         Yes           Flat-sealing:         No           Suitable breath / respiratory protection:         No           Pressure eliminator:         No           Hydraulics:         No           Pneumatics:         Yes           Standard product:         No                                                                                                                                                                                                                                                                                                                                                                                                                                                                                                                                                                                                                                                                                                                                                                                                                                                                                                                                                                                                                                                                                                                                                                                                                                                                                                                                                                                                                                                                                                                                                                                                                                                                                              | Single-hand operation:                    | Yes                                              |  |
| Pin lock:         No           Ultra-FLO-valve:         No           Vacuum suitable:         Yes           Water-resistant:         Yes           Flat-sealing:         No           Suitable breath / respiratory protection:         No           Pressure eliminator:         No           Hydraulics:         No           Pneumatics:         Yes           Standard product:         No                                                                                                                                                                                                                                                                                                                                                                                                                                                                                                                                                                                                                                                                                                                                                                                                                                                                                                                                                                                                                                                                                                                                                                                                                                                                                                                                                                                                                                                                                                                                                                                                                                                                                                                                 | Two-hand operation:                       | No                                               |  |
| Ultra-FLO-valve:         No           Vacuum suitable:         Yes           Water-resistant:         Yes           Flat-sealing:         No           Suitable breath / respiratory protection:         No           Pressure eliminator:         No           Hydraulics:         No           Pneumatics:         Yes           Standard product:         No                                                                                                                                                                                                                                                                                                                                                                                                                                                                                                                                                                                                                                                                                                                                                                                                                                                                                                                                                                                                                                                                                                                                                                                                                                                                                                                                                                                                                                                                                                                                                                                                                                                                                                                                                                | Ball locking:                             | No                                               |  |
| Vacuum suitable:  Water-resistant:  Flat-sealing:  No  Suitable breath / respiratory protection:  No  Pressure eliminator:  Hydraulics:  No  Pneumatics:  Yes  Standard product:  No                                                                                                                                                                                                                                                                                                                                                                                                                                                                                                                                                                                                                                                                                                                                                                                                                                                                                                                                                                                                                                                                                                                                                                                                                                                                                                                                                                                                                                                                                                                                                                                                                                                                                                                                                                                                                                                                                                                                           | Pin lock:                                 | No                                               |  |
| Water-resistant:  Flat-sealing:  No Suitable breath / respiratory protection:  No Pressure eliminator:  Hydraulics:  No Pneumatics:  Yes Standard product:  No                                                                                                                                                                                                                                                                                                                                                                                                                                                                                                                                                                                                                                                                                                                                                                                                                                                                                                                                                                                                                                                                                                                                                                                                                                                                                                                                                                                                                                                                                                                                                                                                                                                                                                                                                                                                                                                                                                                                                                 | Ultra-FLO-valve:                          | No                                               |  |
| Flat-sealing:  Suitable breath / respiratory protection:  No  Pressure eliminator:  No  Hydraulics:  No  Pneumatics:  Yes  Standard product:  No                                                                                                                                                                                                                                                                                                                                                                                                                                                                                                                                                                                                                                                                                                                                                                                                                                                                                                                                                                                                                                                                                                                                                                                                                                                                                                                                                                                                                                                                                                                                                                                                                                                                                                                                                                                                                                                                                                                                                                               | Vacuum suitable:                          | Yes                                              |  |
| Suitable breath / respiratory protection:  Pressure eliminator:  No  Hydraulics:  No  Pneumatics:  Yes  Standard product:  No                                                                                                                                                                                                                                                                                                                                                                                                                                                                                                                                                                                                                                                                                                                                                                                                                                                                                                                                                                                                                                                                                                                                                                                                                                                                                                                                                                                                                                                                                                                                                                                                                                                                                                                                                                                                                                                                                                                                                                                                  | Water-resistant:                          | Yes                                              |  |
| Pressure eliminator:  Hydraulics:  No  Pneumatics:  Yes  Standard product:  No                                                                                                                                                                                                                                                                                                                                                                                                                                                                                                                                                                                                                                                                                                                                                                                                                                                                                                                                                                                                                                                                                                                                                                                                                                                                                                                                                                                                                                                                                                                                                                                                                                                                                                                                                                                                                                                                                                                                                                                                                                                 | Flat-sealing:                             | No                                               |  |
| Hydraulics: No Pneumatics: Yes Standard product: No                                                                                                                                                                                                                                                                                                                                                                                                                                                                                                                                                                                                                                                                                                                                                                                                                                                                                                                                                                                                                                                                                                                                                                                                                                                                                                                                                                                                                                                                                                                                                                                                                                                                                                                                                                                                                                                                                                                                                                                                                                                                            | Suitable breath / respiratory protection: | No                                               |  |
| Pneumatics: Yes Standard product: No                                                                                                                                                                                                                                                                                                                                                                                                                                                                                                                                                                                                                                                                                                                                                                                                                                                                                                                                                                                                                                                                                                                                                                                                                                                                                                                                                                                                                                                                                                                                                                                                                                                                                                                                                                                                                                                                                                                                                                                                                                                                                           | Pressure eliminator:                      | No                                               |  |
| Standard product: No                                                                                                                                                                                                                                                                                                                                                                                                                                                                                                                                                                                                                                                                                                                                                                                                                                                                                                                                                                                                                                                                                                                                                                                                                                                                                                                                                                                                                                                                                                                                                                                                                                                                                                                                                                                                                                                                                                                                                                                                                                                                                                           | Hydraulics:                               | No                                               |  |
| ·                                                                                                                                                                                                                                                                                                                                                                                                                                                                                                                                                                                                                                                                                                                                                                                                                                                                                                                                                                                                                                                                                                                                                                                                                                                                                                                                                                                                                                                                                                                                                                                                                                                                                                                                                                                                                                                                                                                                                                                                                                                                                                                              | Pneumatics:                               | Yes                                              |  |
| Mould coupling: No                                                                                                                                                                                                                                                                                                                                                                                                                                                                                                                                                                                                                                                                                                                                                                                                                                                                                                                                                                                                                                                                                                                                                                                                                                                                                                                                                                                                                                                                                                                                                                                                                                                                                                                                                                                                                                                                                                                                                                                                                                                                                                             | Standard product:                         | No                                               |  |
|                                                                                                                                                                                                                                                                                                                                                                                                                                                                                                                                                                                                                                                                                                                                                                                                                                                                                                                                                                                                                                                                                                                                                                                                                                                                                                                                                                                                                                                                                                                                                                                                                                                                                                                                                                                                                                                                                                                                                                                                                                                                                                                                | Mould coupling:                           | No                                               |  |