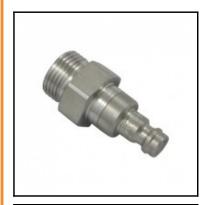

## Datasheet of 21SBAW17RKX Plug with male thread

## Description

Plug double shut-off, male thread G 3/8, nominal diameter 5, <35 bar, stainless steel AISI 303, seal FFKM

Mini industrial coupling with the world's most popular profile in this nominal diameter. Above average flow performance for liquid and gaseous medio. Coupling system with single-hand operation. Small dimensions and large band width in materials and valve variants.