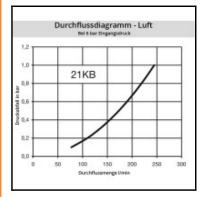

## Datasheet of 21SBTF04MVN Plug with hose barb











## Description

Plug double shut-off, hose barb 4mm (3/16), nominal diameter 5, <35 bar, brass nickel plated, seal FKM

Mini industrial coupling with the world's most popular profile in this nominal diameter. Above average flow performance for liquid and gaseous medio. Coupling system with single-hand operation. Small dimensions and large band width in materials and valve variants.

## **Details**

| Series long:   21SB