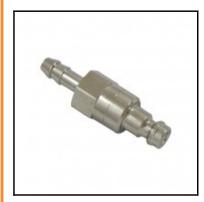

## Description

Plug double shut-off, hose barb 4mm (3/16), nominal diameter 5, <35 bar, brass nickel plated, seal FKM

Mini industrial coupling with the world's most popular profile in this nominal diameter. Above average flow performance for liquid and gaseous medio. Coupling system with single-hand operation. Small dimensions and large band width in materials and valve variants.