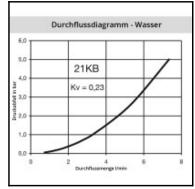

## Datasheet of 21SBTF04MVN Plug with hose barb











## Description

Plug double shut-off, hose barb 4mm (3/16), nominal diameter 5, <35 bar, brass nickel plated, seal FKM

Mini industrial coupling with the world's most popular profile in this nominal diameter. Above average flow performance for liquid and gaseous medio. Coupling system with single-hand operation. Small dimensions and large band width in materials and valve variants.

## **Details**

| Series long:   21SB