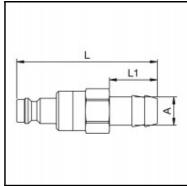

## Dimensions

| Connection A: | 4 mm |
|---------------|------|
| L mm:         | 50   |
| L1 mm:        | 17   |
| SW mm:        | 14   |